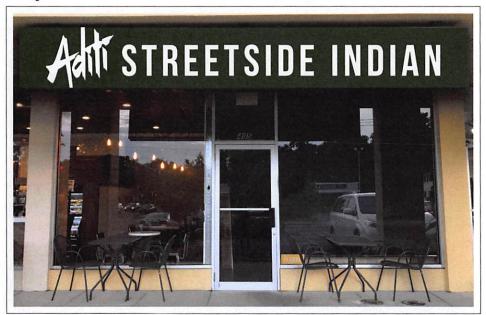

C T/a Crepe Amour

Contact Sri Suku (202) 409-4165

#### Notes

Vinyl Lettering Avery high performance opaque vinyl. Letters will be cut-out of white vinyl, replacing existing vinyl. Exsisting Sign Cabinet Dimensions 15'-0" x 2'-0" Total Storefront Length 18'5"

## Left storefront window



# Right storefront window



Date 07/23/18

Location Danor Plaza // 407 Maple Ave East Vienna, VA 22180

Business Crepe Amour Vienna, LLC T/a Crêpe Amour

Contact Sri Suku (202) 409-4165

Notes

Vinyl Lettering Avery high performance opaque vinyl. Letters will be cut-out of white vinyl, replacing existing vinyl. Exsisting Sign Cabinet Dimensions 15'-0" x 2'-0"

Total Storefront Length 18'5"

Storefront glass

Proposed vinyl lettering on storefront windows & door: Aditi Streetside Indian

#### Existing



## Proposed (white lettering)



Date 07/23/18

Location Danor Plaza - 405 Maple Ave East Vienna, VA 22180

Business Turmeric, LLC T/a Aditi Streetside Indian

Contact Sri Suku (202) 409-4165

#### Notes

Vinyl Lettering Avery high performance opaque vinyl. Letters will be cut-out of white vinyl, replacing existing vinyl. Exsisting Sign Cabinet Dimensions 15'-0" x 2'-0" Total Storefront Length 18'5"

## **Entrance Door**



# Right storefront window



Date 07/23/18

Location Danor Plaza // 405 Maple Ave East Vienna, VA 22180

Business Turmeric, LLC T/a Adti Streetside Indian

Contact Sri Suku (202) 409-4165

#### Notes

Vinyl Lettering Avery high performance opaque vinyl.

Letters will be cut-out of white vinyl, replacing existing vinyl.

Exsisting Sign Cabinet Dimensions 15'-0" x 2'-0"