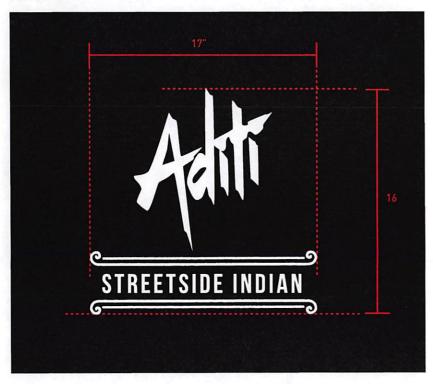

| and m | ollowing must be completed by the applicant and submitted along with all other required information aterials for review by the Board of Architectural Review in accordance with Chapter 4 of the Code Town of Vienna, Virginia: |
|-------|---------------------------------------------------------------------------------------------------------------------------------------------------------------------------------------------------------------------------------|
| 1.    | Type of sign: Façade ☐ Freestaning ☐ Monument ☐  Replacement Face Panel ☐ Under Canopy ☐  Window ☑ Other  VINYL                                                                                                                 |
| 2.    | Location of proposed sign(s) on-site (include dimensions as necessary):                                                                                                                                                         |
|       | 407 MAPLE AVE EAST-ADITI STREETSIDE INDIAN-ENTRANCE DOOR + STOREFRONT WINDOW                                                                                                                                                    |
| 3.    | Dimensions (sign exterior and interior design elements):  CREPE AMOUR STDREFRONT-WINDOW SIGNS  OLEFT 30"W x 24" H                                                                                                               |
|       | ENTRANCE DOOR: 17"W x 16"H STOREFRONT WINDOW: 32"W x 36"H TOTAL SQFT = (1.89 SF) (8 SF) 9.89                                                                                                                                    |
| 4.    | Colors and materials (include manufacturer, number, thickness, etc.):                                                                                                                                                           |
|       | AVERY WHITE OPAQUE VINYL-HIGH PERFORMANCE                                                                                                                                                                                       |
| 5.    | Illumination details:                                                                                                                                                                                                           |
|       | NIA                                                                                                                                                                                                                             |

## **Entrance Door**