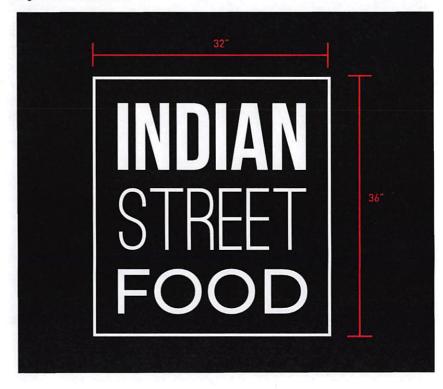

## Proposed (white lettering)

Date 07/23/18

Location Danor Plaza - 405 Maple Ave East Vienna, VA 22180

Business Turmeric, LLC T/a Aditi Streetside Indian

Contact Sri Suku (202) 409-4165

#### Notes

Vinyl Lettering Avery high performance opaque vinyl. Letters will be cut-out of white vinyl, replacing existing vinyl. Exsisting Sign Cabinet Dimensions 15'-0" x 2'-0" Total Storefront Length 18'5"