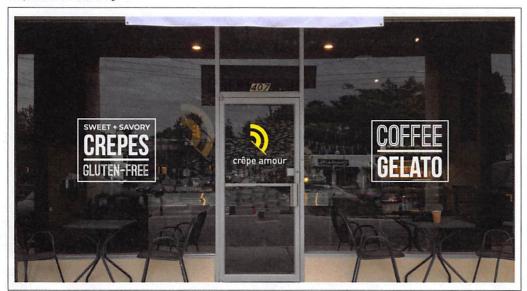

#### Proposed (white lettering)

Date 07/20/18

Location Danor Plaza - 407 Maple Ave East Vienna, VA 22180

Business Crepe Amour Vienna, LLC T/a Crepe Amour

Contact Sri Suku (202) 409-4165

#### Notes

Vinyl Lettering Avery high performance opaque vinyl. Letters will be cut-out of white vinyl, replacing existing vinyl. Exsisting Sign Cabinet Dimensions 15'-0" x 2'-0" Total Storefront Length 18'5"