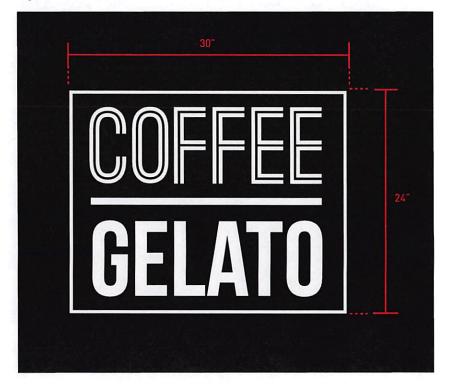

| and m | ollowing must be completed by the applicant and submitted along with all other required information aterials for review by the Board of Architectural Review in accordance with Chapter 4 of the Code Town of Vienna, Virginia: |
|-------|---------------------------------------------------------------------------------------------------------------------------------------------------------------------------------------------------------------------------------|
| 1.    | Type of sign: Façade ☐ Freestaning ☐ Monument ☐  Replacement Face Panel ☐ Under Canopy ☐  Window ☑ Other  VINYL                                                                                                                 |
| 2.    | Location of proposed sign(s) on-site (include dimensions as necessary):                                                                                                                                                         |
|       | 407 MAPLE AVE EAST-ADITI STREETSIDE INDIAN-ENTRANCE DOOR + STOREFRONT WINDOW                                                                                                                                                    |
| 3.    | Dimensions (sign exterior and interior design elements):  CREPE AMOUR STDREFRONT-WINDOW SIGNS  OLEFT 30"W x 24" H                                                                                                               |
|       | ENTRANCE DOOR: 17"W x 16"H STOREFRONT WINDOW: 32"W x 36"H TOTAL SQFT = (1.89 SF) (8 SF) 9.89                                                                                                                                    |
| 4.    | Colors and materials (include manufacturer, number, thickness, etc.):                                                                                                                                                           |
|       | AVERY WHITE OPAQUE VINYL-HIGH PERFORMANCE                                                                                                                                                                                       |
| 5.    | Illumination details:                                                                                                                                                                                                           |
|       | NIA                                                                                                                                                                                                                             |

## **Entrance Door**