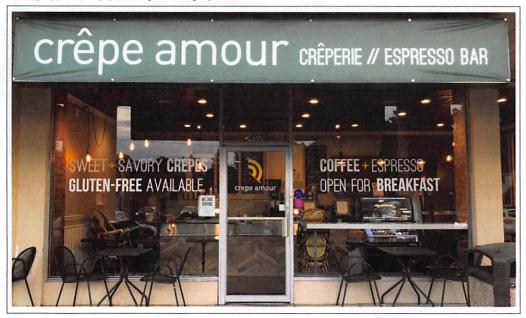

#### Existing (approved vinyl present; glass is slightly tinted)

#### Notes

Vinyl Lettering Avery high performance opaque vinyl. Letters will be cut-out of white vinyl, replacing existing vinyl. Exsisting Sign Cabinet Dimensions 15'-0" x 2'-0" Total Storefront Length 18'5"