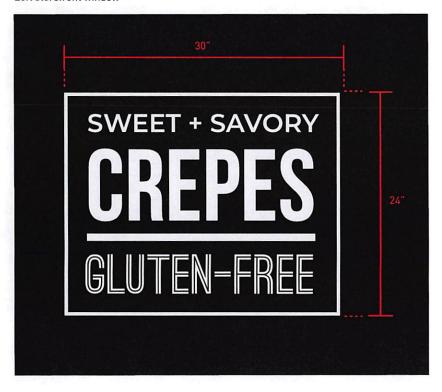

| and m | ollowing must be completed by the applicant and submitted along with all other required information aterials for review by the Board of Architectural Review in accordance with Chapter 4 of the Code Town of Vienna, Virginia: |
|-------|---------------------------------------------------------------------------------------------------------------------------------------------------------------------------------------------------------------------------------|
| 1.    | Type of sign: Façade ☐ Freestaning ☐ Monument ☐  Replacement Face Panel ☐ Under Canopy ☐  Window ☑ Other  VINYL                                                                                                                 |
| 2.    | Location of proposed sign(s) on-site (include dimensions as necessary):                                                                                                                                                         |
|       | 407 MAPLE AVE EAST-ADITI STREETSIDE INDIAN-ENTRANCE DOOR + STOREFRONT WINDOW                                                                                                                                                    |
| 3.    | Dimensions (sign exterior and interior design elements):  CREPE AMOUR STDREFRONT-WINDOW SIGNS  OLEFT 30"W x 24" H                                                                                                               |
|       | ENTRANCE DOOR: 17"W x 16"H STOREFRONT WINDOW: 32"W x 36"H TOTAL SQFT = (1.89 SF) (8 SF) 9.89                                                                                                                                    |
| 4.    | Colors and materials (include manufacturer, number, thickness, etc.):                                                                                                                                                           |
|       | AVERY WHITE OPAQUE VINYL-HIGH PERFORMANCE                                                                                                                                                                                       |
| 5.    | Illumination details:                                                                                                                                                                                                           |
|       | NIA                                                                                                                                                                                                                             |

| _ |     |     |      |     |       |
|---|-----|-----|------|-----|-------|
| 6 | Oth | ۱er | into | rma | ation |
|   |     |     |      |     |       |

FOR LREPE AMOUR, WE ALREADY HAVE APPROVED WINDOW VINYL SIGNAGE. WE ARE PROPOSING TO REPLACE W/ NEW TEXT/LAYOUT NTOTAL SOFT = 10