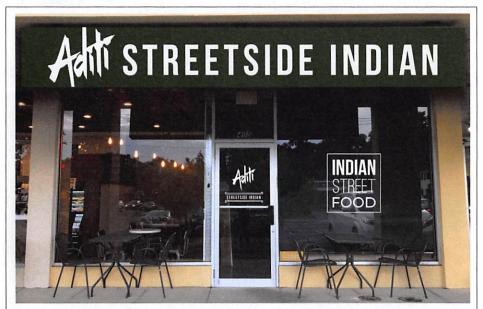

## Proposed (white lettering)

Date 07/23/18

Location Danor Plaza - 405 Maple Ave East Vienna, VA 22180

Business Turmeric, LLC T/a Aditi Streetside Indian

Contact Sri Suku (202) 409-4165

Total Storefront Length 18'5"

Storefront glass

Proposed vinyl lettering on storefront windows & door: Aditi Streetside Indian