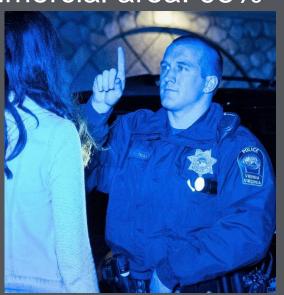

## Percent rating positively (very/somewhat safe or excellent/good):

- overall feeling of safety: 97%
- feel safe in neighborhood: 98%
- feel safe in downtown/commercial area: 98%
- police services: 90%

Vienna feels safe