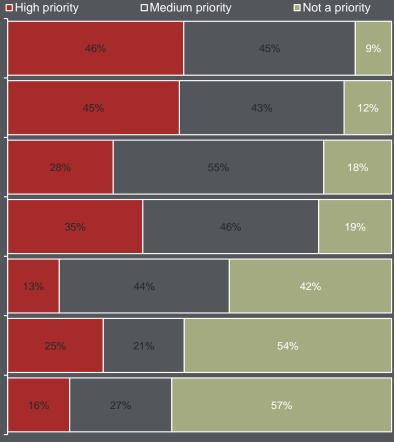

Utility/power lines should be buried underground

Buildings along Maple Avenue should be designed to create a sense of place (strong identity and character) and should not be taller than four stories

Sidewalks should be widened with landscaping and areas for outdoor seating

New development should include a mix of commercial and residential uses

Maple Avenue should have more retail stores and restaurants

Vienna at a crossroads?

How much of a priority, if at all, should it be for the Town to address each of the following over the next 3-5 years?

Provide public parking opportunities in commercial districts

Improve Town policies, practices, and procedures to provide more business-friendly services

Employ economic development strategies to enhance downtown retail/commercial areas to bring additional visitors/customers and revenues to Vienna

Enhance public art throughout the community

Build a community swimming pool

Add a splash pad at Town Green or other location

- Vienna is a great place to live and residents enjoy a strong sense of safety.
- Vienna's economy is both a valued asset and a challenge.
- Alternative transportation is a highlight of the community.
- Residents appreciate recreation, wellness, and enrichment offerings in the community.