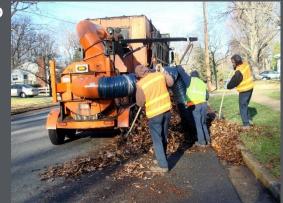

#### Percent rating positively (excellent/good)

- cleanliness: 92%
- drinking water: 90%
- garbage collection: 91%
- land use, planning, and zoning: 46%
- leaf collection: 89%
- recycling: 87%
- sewer services: 90%
- yard waste pick-up: 90%