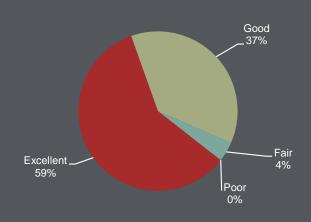

ing trails                                    |                | 2                       | 3                         | 4                     | 5                  |
| Cleanliness of Vienna                                                       | 1              | 2                       | 3                         | 4                     |                    |
|                                                                             |                |                         |                           |                       | 5                  |
| Overall appearance of Vienna                                                | 1              | 2                       | 3                         | 4                     | 5<br>5             |

Page 1 of 5



#### Vienna as a Place to Live







'You like me, you really like me!'

## Percent rating positively (very/somewhat safe or excellent/good):

- overall feeling of safety: 97%
- feel safe in neighborhood: 98%
- feel safe in downtown/commercial area: 98%
- police services: 90%





Vienna feels safe

### 68% of respondents rated positively the value of services for taxes paid

#### Percent rating positively (excellent/good)

- cleanliness: 92%
- drinking water: 90%
- garbage collection: 91%
- land use, planning, and zoning: 46%
- leaf collection: 89%
- recycling: 87%
- sewer services: 90%
- yard waste pick-up: 90%





Most aspects of recreation and wellness, education and enrichment, and community engagement received top marks from at least ¾ of respondents.

- attended a Town-sponsored event: 75%
- opportunities to par