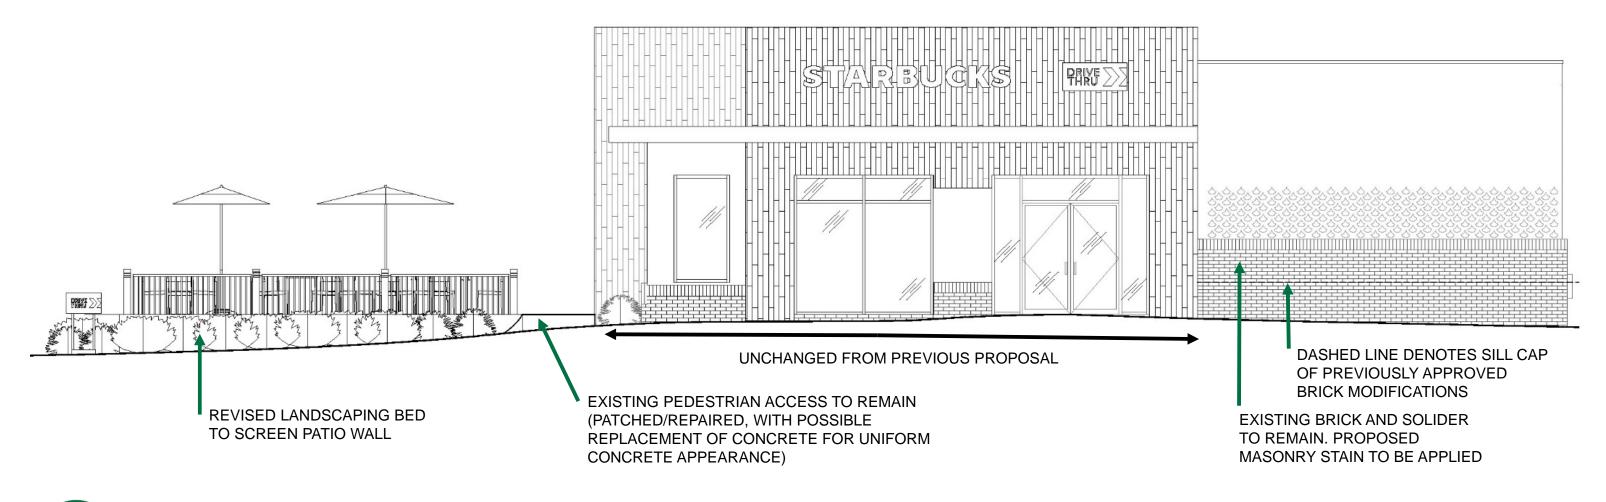

## **BOARD OF ARCHITECTURAL REVIEW – REVISED DESIGN INTENT**

DATE: 02/08/19

PROJECT ADDRESS: 362 MAPLE AVE

CITY: VIENNA, VA 22180

REVISED PATIO PLAN

REVISED ELEVATION - SOUTH

UNCHANGED FROM PREVIOUS PROPOSAL