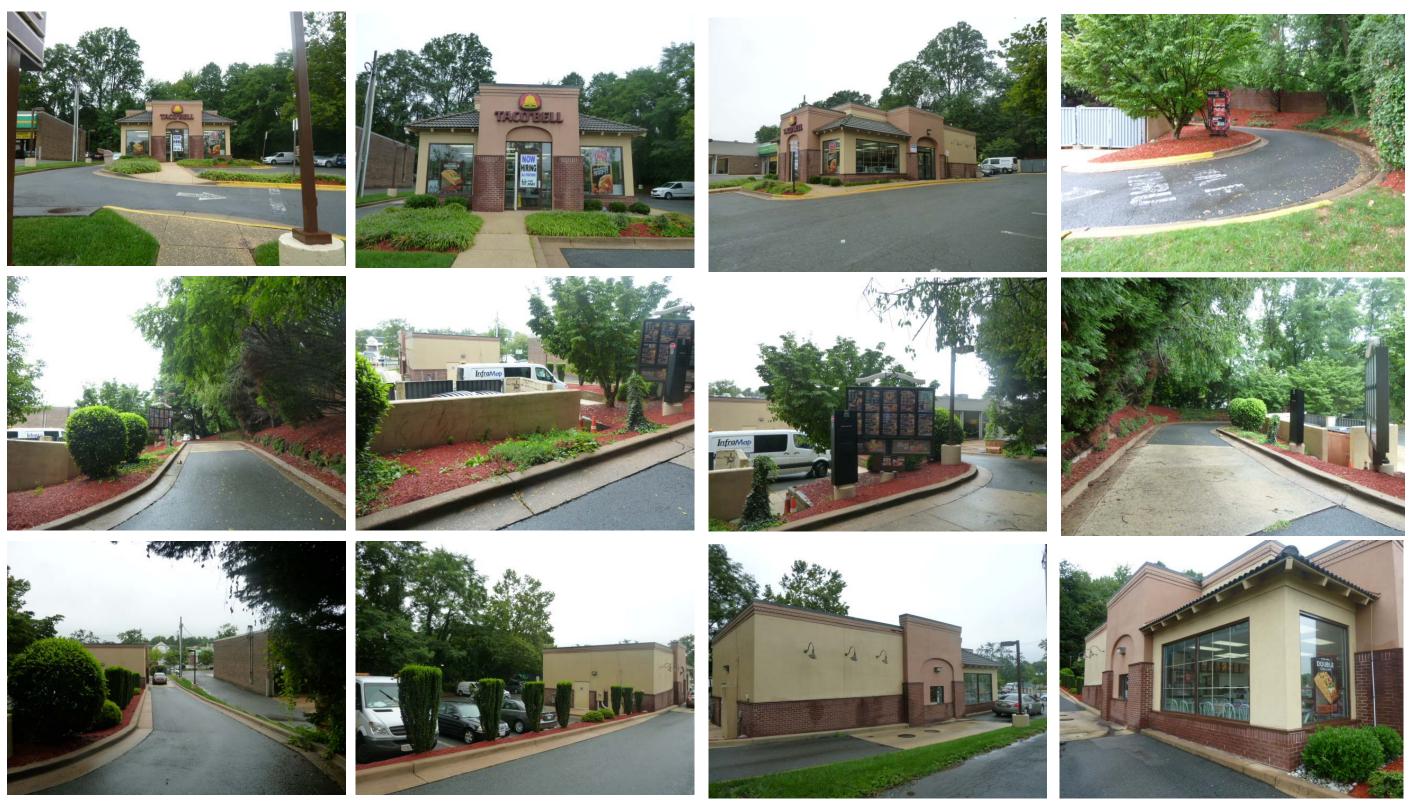

## BOARD OF ARCHITECTURAL REVIEW – PROPOSED EXTERIOR REVISION & MONUMENT SIGN

DATE: 02/08/19 (REVISED)

PROJECT ADDRESS: 362 MAPLE AVE

CITY: VIENNA, VA 22180

PHOTO KEY PLAN

EXISTING EXTERIOR PHOTOS STORE NAME: VIENNA RELO | DATE: 02/08/19 A EXTERIOR WOOD CLADDING