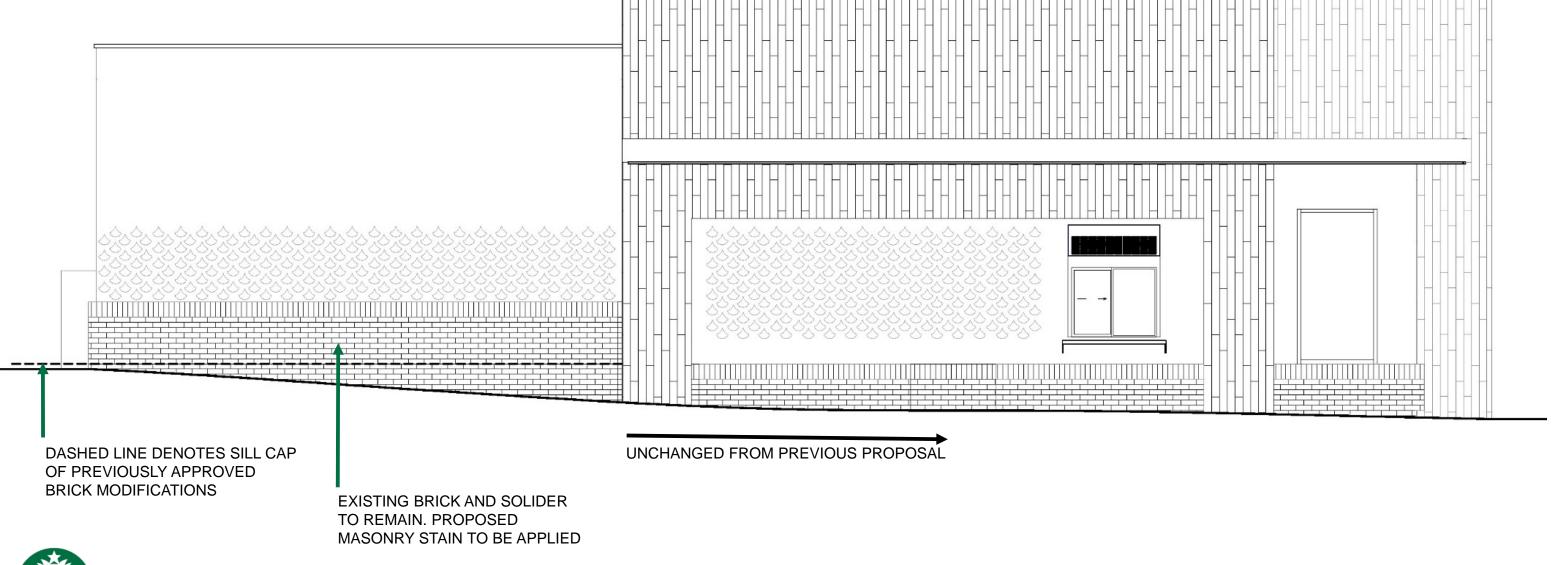

## **BOARD OF ARCHITECTURAL REVIEW – REVISED DESIGN INTENT**

DATE: 02/08/19

PROJECT ADDRESS: 362 MAPLE AVE

CITY: VIENNA, VA 22180

REVISED PATIO PLAN

REVISED ELEVATION - SOUTH

UNCHANGED FROM PREVIOUS PROPOSAL