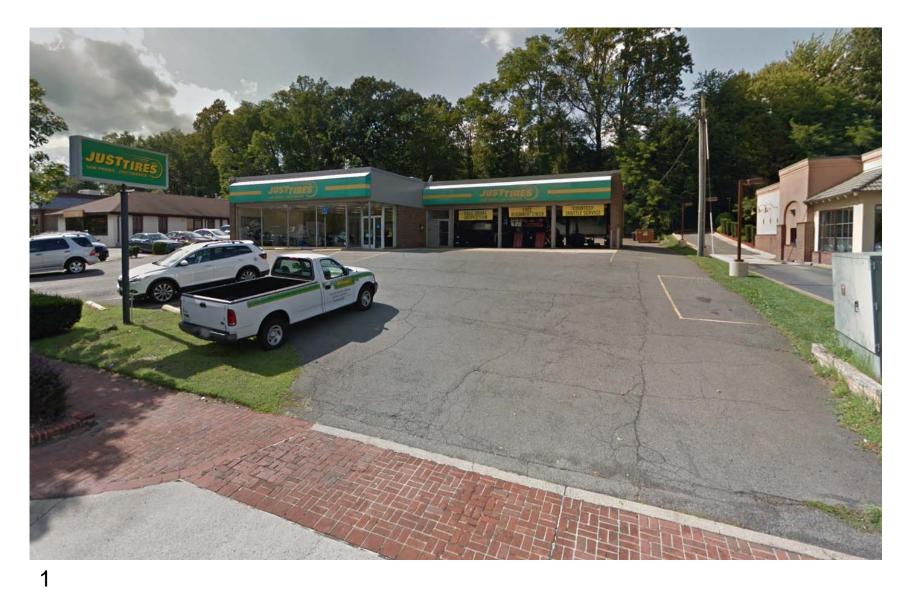

## BOARD OF ARCHITECTURAL REVIEW – PROPOSED EXTERIOR REVISION & MONUMENT SIGN

DATE: 02/08/19 (REVISED)

PROJECT ADDRESS: 362 MAPLE AVE

CITY: VIENNA, VA 22180

PHOTO KEY PLAN

EXISTING EXTERIOR PHOTOS STORE NAME: VIENNA RELO | DATE: 02/08/19 A EXTERIOR WOOD CLADDING