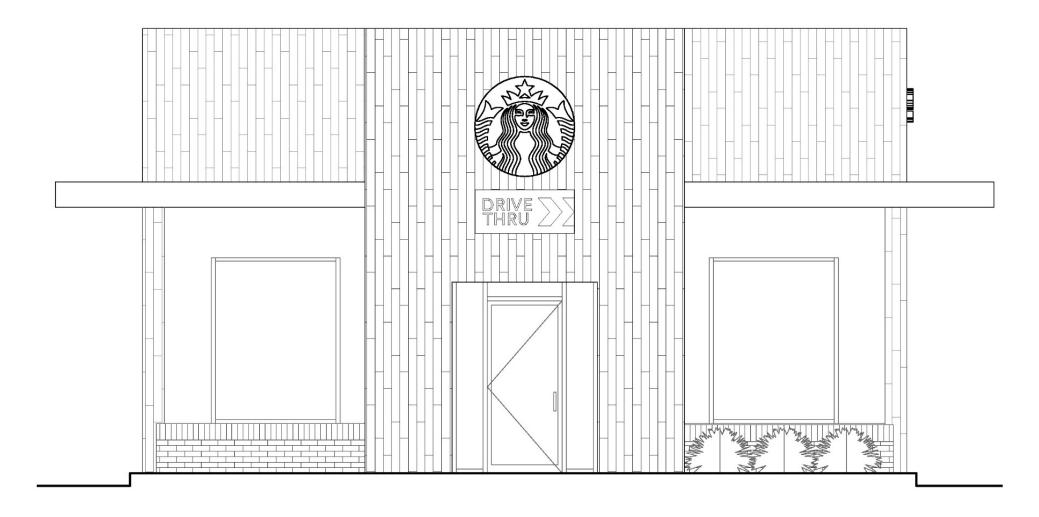

## BOARD OF ARCHITECTURAL REVIEW – PROPOSED EXTERIOR REVISION & MONUMENT SIGN

DATE: 02/08/19 (REVISED)

PROJECT ADDRESS: 362 MAPLE AVE

CITY: VIENNA, VA 22180









PHOTO KEY PLAN













EXISTING EXTERIOR PHOTOS STORE NAME: VIENNA RELO | DATE: 02/08/19 A EXTERIOR WOOD CLADDING



CHARRED ACCOYA WOOD CLADDING "KOHANA" BY RESAWN TIMBER CO.

B EXTERIOR MASONRY STAIN

NAWKAW NAWTONE ACRYLIC MASONRY AND CONCRETE STAIN: REDONDA GRAY

C EXTERIOR STEEL



TIGER DRYLAC POWDER COATING: RAL 7021 MT/SM FLAT BLACK POWDERCOAT

D EXTERIOR STUCCO



DRYVIT SANDBLAST #632ST GRAY SMOKE





## **BOARD OF ARCHITECTURAL REVIEW – REVISED DESIGN INTENT**

DATE: 02/08/19

PROJECT ADDRESS: 362 MAPLE AVE

CITY: VIENNA, VA 22180





REVISED PATIO PLAN





REVISED ELEVATION - SOUTH



UNCHANGED FROM PREVIOUS PROPOSAL







REVISED ELEVATION - WEST





REVISED ELEVATION - NORTH