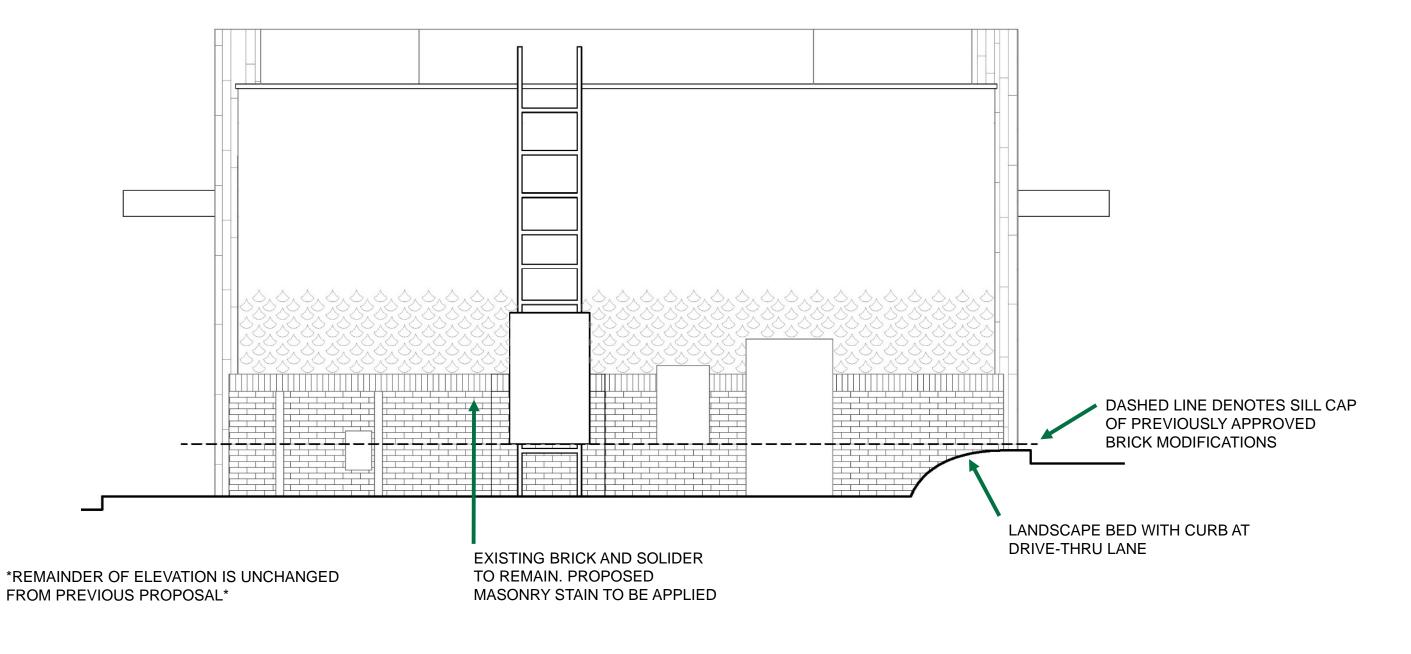

TECTURAL REVIEW – PROPOSED EXTERIOR REVISION & MONUMENT SIGN

DATE: 02/08/19 (REVISED)

PROJECT ADDRESS: 362 MAPLE AVE

CITY: VIENNA, VA 22180









PHOTO KEY PLAN













EXISTING EXTERIOR PHOTOS STORE NAME: VIENNA RELO | DATE: 02/08/19 A EXTERIOR WOOD CLADDING



CHARRED ACCOYA WOOD CLADDING "KOHANA" BY RESAWN TIMBER CO.

B EXTERIOR MASONRY STAIN

NAWKAW NAWTONE ACRYLIC MASONRY AND CONCRETE STAIN: REDONDA GRAY

C EXTERIOR STEEL



TIGER DRYLAC POWDER COATING: RAL 7021 MT/SM FLAT BLACK POWDERCOAT

D EXTERIOR STUCCO



DRYVIT SANDBLAST #632ST GRAY SMOKE





## **BOARD OF ARCHITECTURAL REVIEW – REVISED DESIGN INTENT**

DATE: 02/08/19

PROJECT ADDRESS: 362 MAPLE AVE

CITY: VIENNA, VA 22180





REVISED PATIO PLAN





REVISED ELEVATION - SOUTH



UNCHANGED FROM PREVIOUS PROPOSAL







REVISED ELEVATION - WEST





REVISED ELEVATION - NORTH