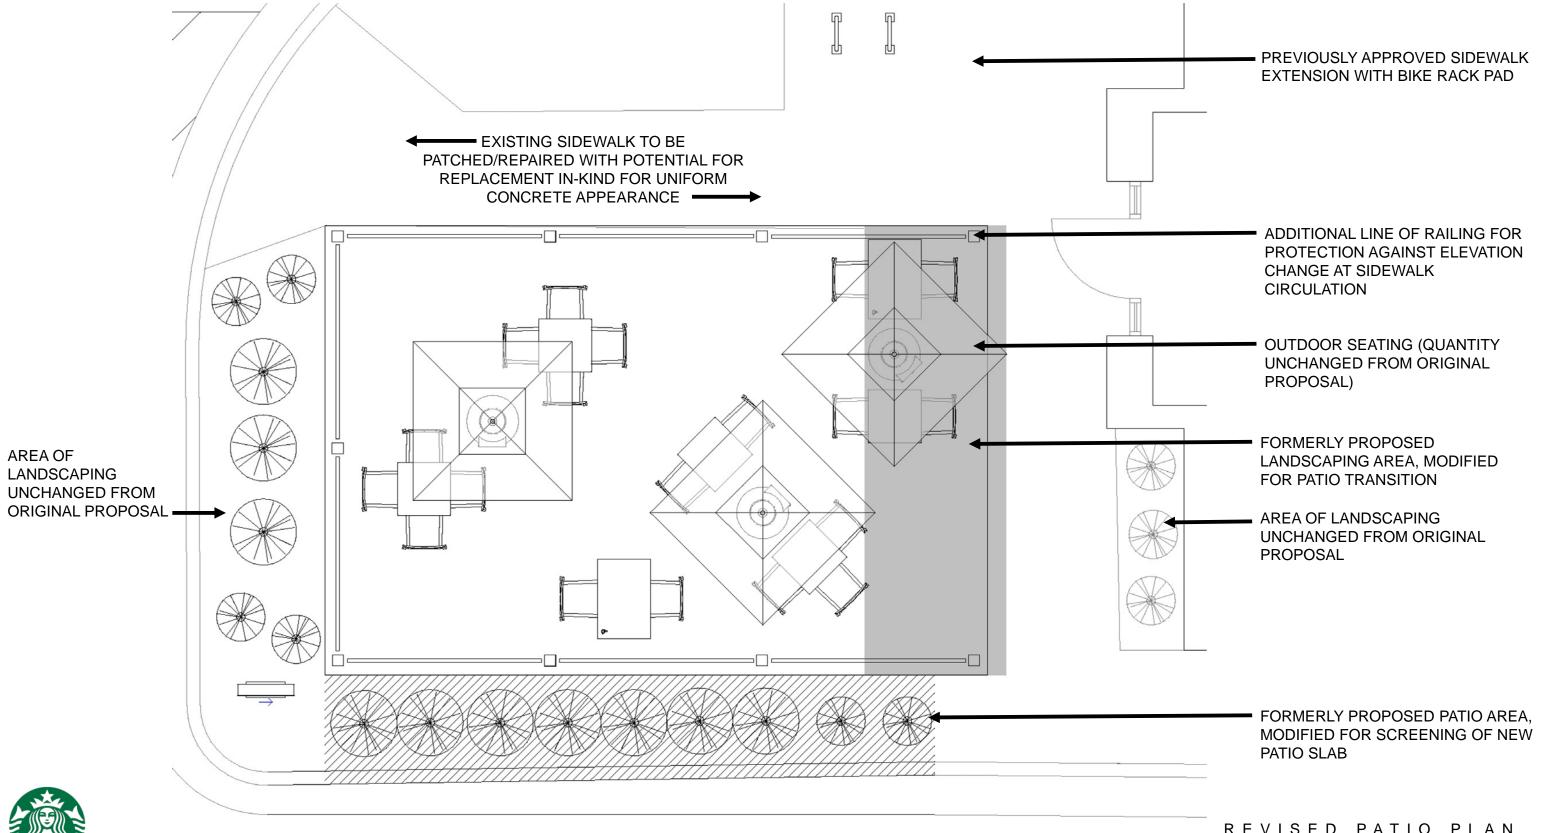

## **BOARD OF ARCHITECTURAL REVIEW – REVISED DESIGN INTENT**

DATE: 02/08/19

PROJECT ADDRESS: 362 MAPLE AVE

CITY: VIENNA, VA 22180

REVISED PATIO PLAN

REVISED ELEVATION - SOUTH

UNCHANGED FROM PREVIOUS PROPOSAL