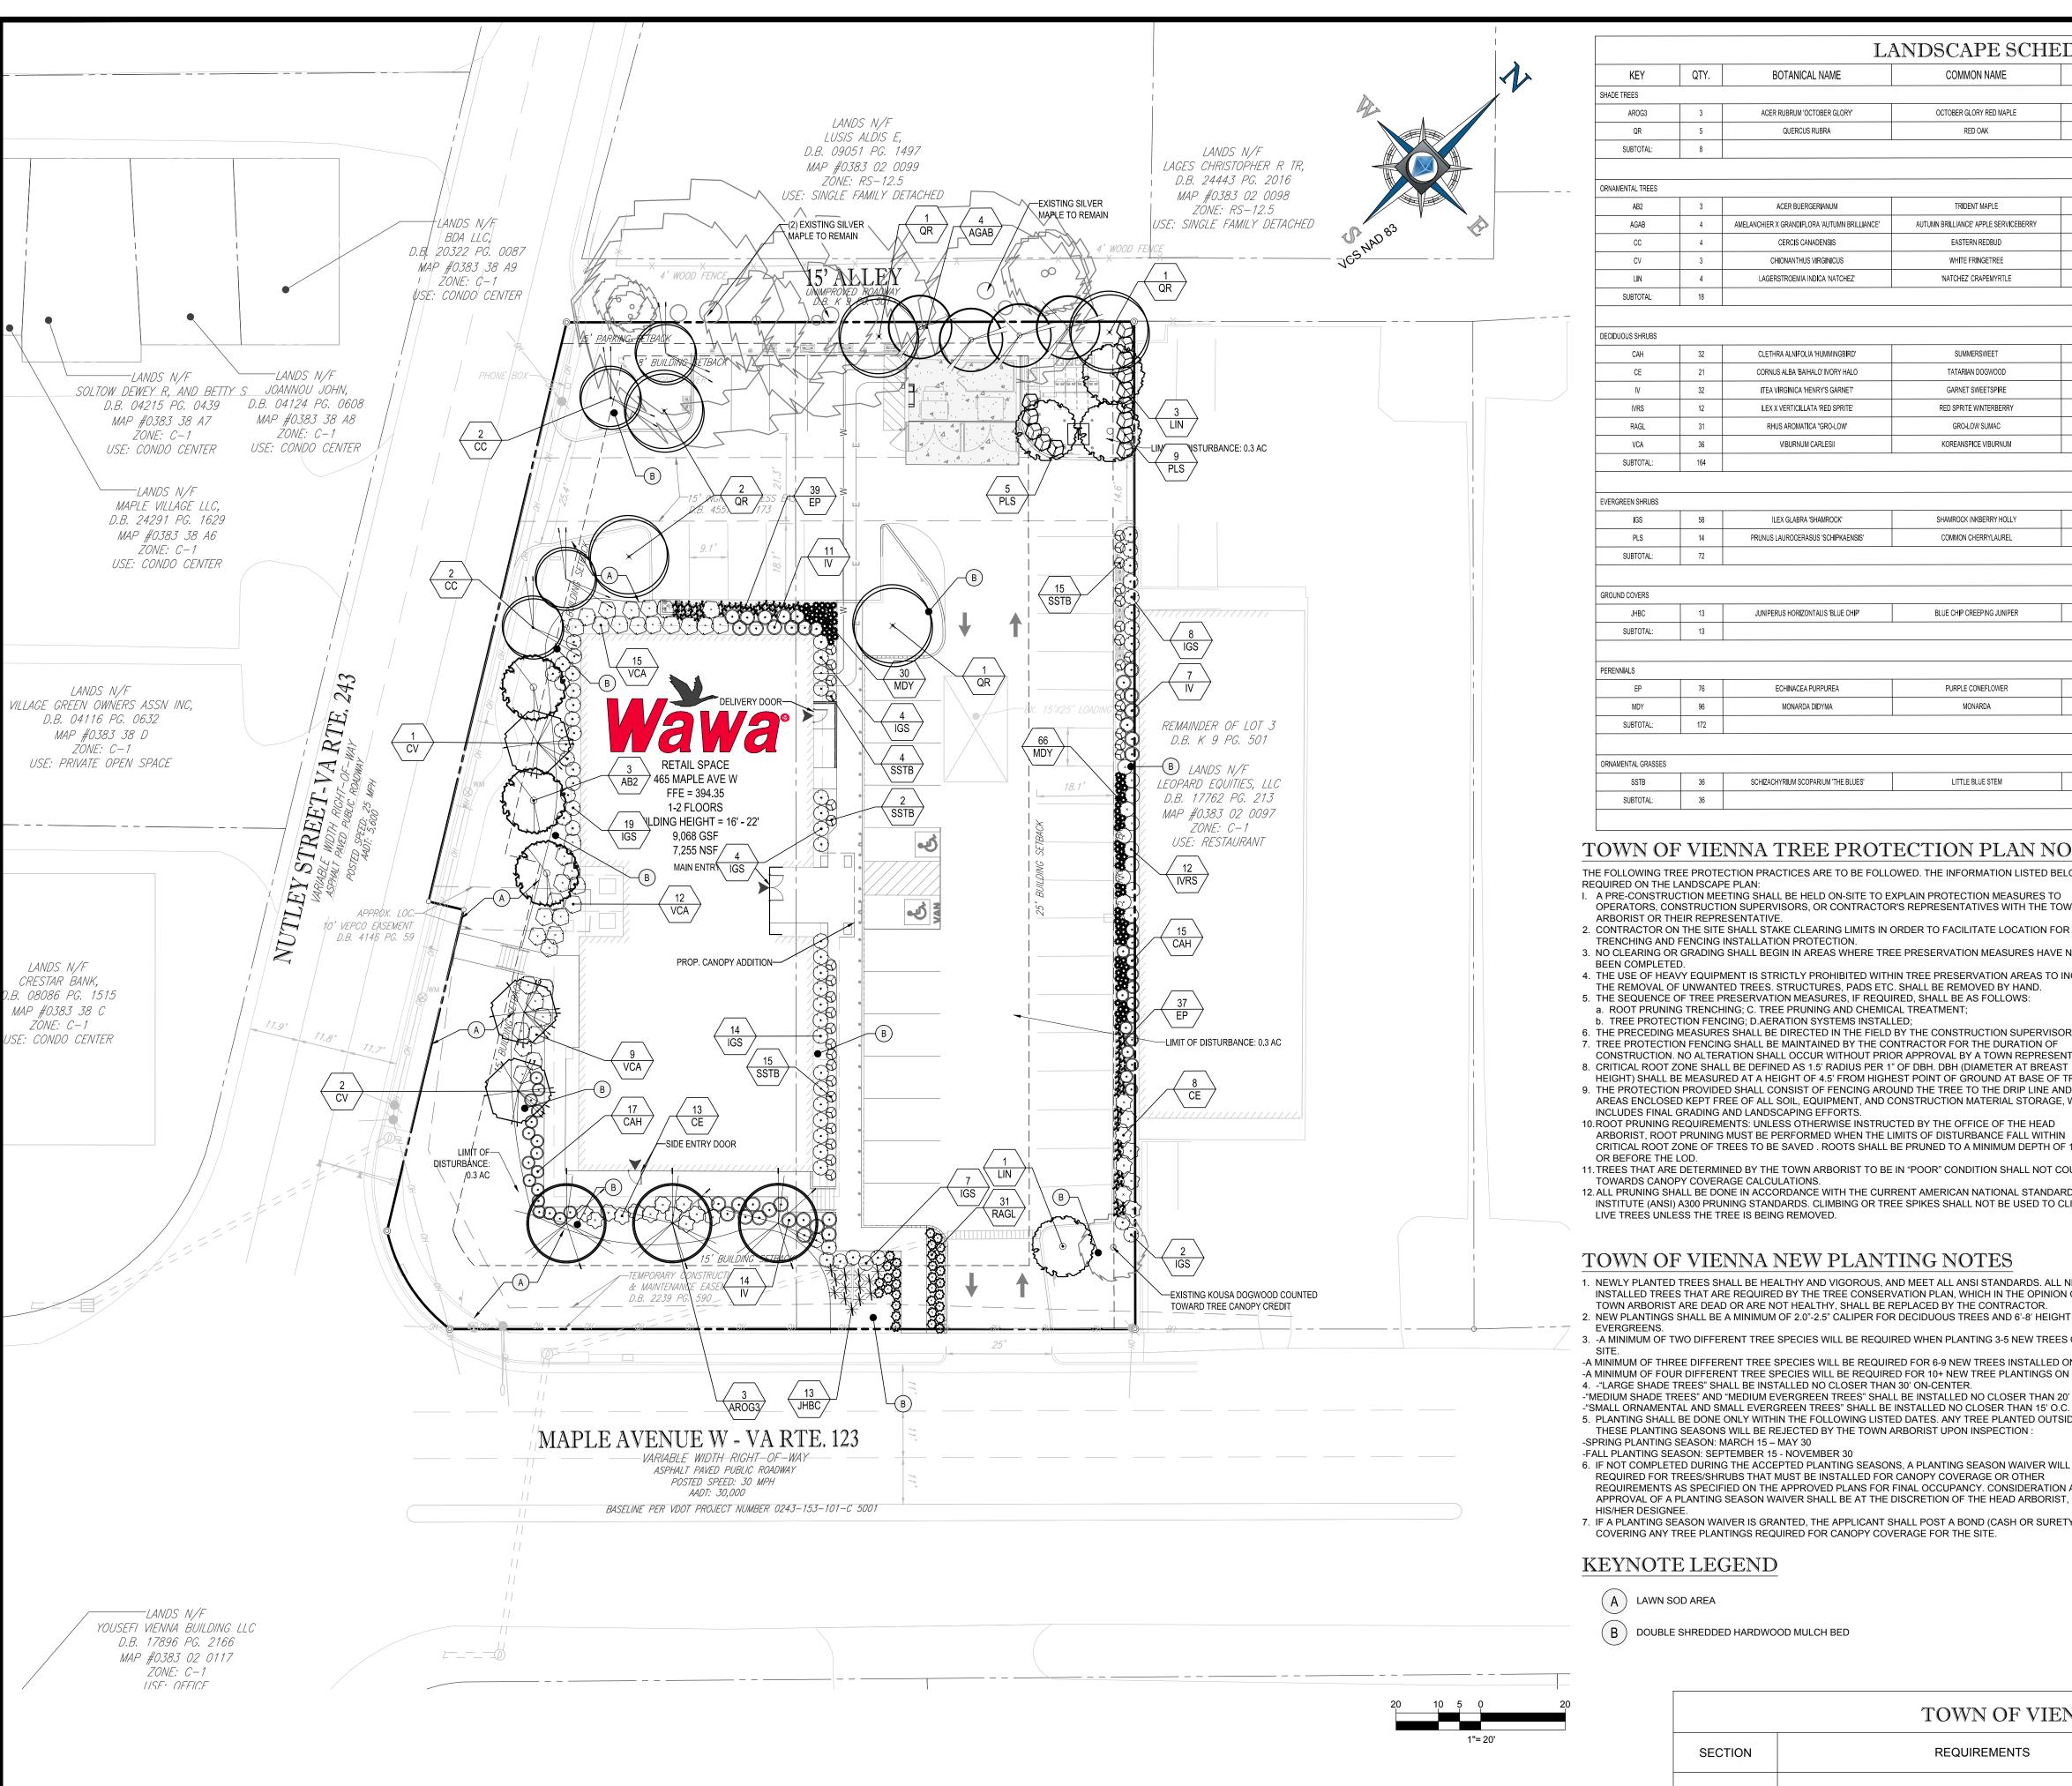

H:\18\S184507\DRAWINGS\PLAN SETS\S184507LP0.DWG PRINTED BY: TFRANK 2.11.19 @ 2:47 PM LAST SAVED BY: TFRANK

| KEY                | QTY. | BOTANICAL NAME                                | COMMON NAME                                                                                                                                                                                                                                                                                                                                                                                                                                                                                                                                                                                                                                                                                                                                                                                                                                                                                                                                                                                                                                                                                                                                                                                                                                                                                                                                                                                                                                                                                                                                                                                                                                                                                                                                                                                                                                                                                                                                                                                                                                                                                                                    | CAL.                  | CONT.                                 | CANOPY            | TOTAL CANOPY |
|--------------------|------|-----------------------------------------------|--------------------------------------------------------------------------------------------------------------------------------------------------------------------------------------------------------------------------------------------------------------------------------------------------------------------------------------------------------------------------------------------------------------------------------------------------------------------------------------------------------------------------------------------------------------------------------------------------------------------------------------------------------------------------------------------------------------------------------------------------------------------------------------------------------------------------------------------------------------------------------------------------------------------------------------------------------------------------------------------------------------------------------------------------------------------------------------------------------------------------------------------------------------------------------------------------------------------------------------------------------------------------------------------------------------------------------------------------------------------------------------------------------------------------------------------------------------------------------------------------------------------------------------------------------------------------------------------------------------------------------------------------------------------------------------------------------------------------------------------------------------------------------------------------------------------------------------------------------------------------------------------------------------------------------------------------------------------------------------------------------------------------------------------------------------------------------------------------------------------------------|-----------------------|---------------------------------------|-------------------|--------------|
| SHADE TREES        | 1    |                                               |                                                                                                                                                                                                                                                                                                                                                                                                                                                                                                                                                                                                                                                                                                                                                                                                                                                                                                                                                                                                                                                                                                                                                                                                                                                                                                                                                                                                                                                                                                                                                                                                                                                                                                                                                                                                                                                                                                                                                                                                                                                                                                                                |                       |                                       |                   |              |
| AROG3              | 3    | ACER RUBRUM 'OCTOBER GLORY'                   | OCTOBER GLORY RED MAPLE                                                                                                                                                                                                                                                                                                                                                                                                                                                                                                                                                                                                                                                                                                                                                                                                                                                                                                                                                                                                                                                                                                                                                                                                                                                                                                                                                                                                                                                                                                                                                                                                                                                                                                                                                                                                                                                                                                                                                                                                                                                                                                        | 3" CAL. MIN.          | B+B                                   | 300               | 900          |
| QR                 | 5    | QUERCUS RUBRA                                 | RED OAK                                                                                                                                                                                                                                                                                                                                                                                                                                                                                                                                                                                                                                                                                                                                                                                                                                                                                                                                                                                                                                                                                                                                                                                                                                                                                                                                                                                                                                                                                                                                                                                                                                                                                                                                                                                                                                                                                                                                                                                                                                                                                                                        | 2 1/2-3" CAL.         | B+B                                   | 300               | 1500         |
| SUBTOTAL:          | 8    |                                               |                                                                                                                                                                                                                                                                                                                                                                                                                                                                                                                                                                                                                                                                                                                                                                                                                                                                                                                                                                                                                                                                                                                                                                                                                                                                                                                                                                                                                                                                                                                                                                                                                                                                                                                                                                                                                                                                                                                                                                                                                                                                                                                                |                       |                                       | TOTAL             | 2400         |
| DRNAMENTAL TREES   |      |                                               |                                                                                                                                                                                                                                                                                                                                                                                                                                                                                                                                                                                                                                                                                                                                                                                                                                                                                                                                                                                                                                                                                                                                                                                                                                                                                                                                                                                                                                                                                                                                                                                                                                                                                                                                                                                                                                                                                                                                                                                                                                                                                                                                |                       |                                       |                   |              |
| AB2                | 3    | ACER BUERGERIANUM                             | TRIDENT MAPLE                                                                                                                                                                                                                                                                                                                                                                                                                                                                                                                                                                                                                                                                                                                                                                                                                                                                                                                                                                                                                                                                                                                                                                                                                                                                                                                                                                                                                                                                                                                                                                                                                                                                                                                                                                                                                                                                                                                                                                                                                                                                                                                  | 1-1 1/2" CAL. / 8-10' | B+B                                   | 100               | 300          |
| AGAB               | 4    | AMELANCHIER X GRANDIFLORA 'AUTUMN BRILLIANCE' | AUTUMN BRILLIANCE' APPLE SERVICEBERRY                                                                                                                                                                                                                                                                                                                                                                                                                                                                                                                                                                                                                                                                                                                                                                                                                                                                                                                                                                                                                                                                                                                                                                                                                                                                                                                                                                                                                                                                                                                                                                                                                                                                                                                                                                                                                                                                                                                                                                                                                                                                                          | 20'                   | B+B                                   | 100               | 400          |
| CC                 | 4    | CERCIS CANADENSIS                             | EASTERN REDBUD                                                                                                                                                                                                                                                                                                                                                                                                                                                                                                                                                                                                                                                                                                                                                                                                                                                                                                                                                                                                                                                                                                                                                                                                                                                                                                                                                                                                                                                                                                                                                                                                                                                                                                                                                                                                                                                                                                                                                                                                                                                                                                                 | 2-2 1/2" CAL. / 8-10' | B+B                                   | 100               | 400          |
| CV                 | 3    | CHIONANTHUS VIRGINICUS                        | WHITE FRINGETREE                                                                                                                                                                                                                                                                                                                                                                                                                                                                                                                                                                                                                                                                                                                                                                                                                                                                                                                                                                                                                                                                                                                                                                                                                                                                                                                                                                                                                                                                                                                                                                                                                                                                                                                                                                                                                                                                                                                                                                                                                                                                                                               | 6-8'                  | B+B                                   | 100               | 300          |
| LIN                | 4    | LAGERSTROEMIA INDICA 'NATCHEZ'                | 'NATCHEZ' CRAPEMYRTLE                                                                                                                                                                                                                                                                                                                                                                                                                                                                                                                                                                                                                                                                                                                                                                                                                                                                                                                                                                                                                                                                                                                                                                                                                                                                                                                                                                                                                                                                                                                                                                                                                                                                                                                                                                                                                                                                                                                                                                                                                                                                                                          | 1-1 1/2" CAL. / 8-10' | B+B                                   | 100               | 400          |
| SUBTOTAL:          | 18   |                                               |                                                                                                                                                                                                                                                                                                                                                                                                                                                                                                                                                                                                                                                                                                                                                                                                                                                                                                                                                                                                                                                                                                                                                                                                                                                                                                                                                                                                                                                                                                                                                                                                                                                                                                                                                                                                                                                                                                                                                                                                                                                                                                                                |                       |                                       | TOTAL             | 1800         |
|                    | 1    | I                                             |                                                                                                                                                                                                                                                                                                                                                                                                                                                                                                                                                                                                                                                                                                                                                                                                                                                                                                                                                                                                                                                                                                                                                                                                                                                                                                                                                                                                                                                                                                                                                                                                                                                                                                                                                                                                                                                                                                                                                                                                                                                                                                                                |                       |                                       | TOTAL CANOPY AREA | 4200         |
| ECIDUOUS SHRUBS    |      |                                               |                                                                                                                                                                                                                                                                                                                                                                                                                                                                                                                                                                                                                                                                                                                                                                                                                                                                                                                                                                                                                                                                                                                                                                                                                                                                                                                                                                                                                                                                                                                                                                                                                                                                                                                                                                                                                                                                                                                                                                                                                                                                                                                                |                       |                                       |                   |              |
| CAH                | 32   | CLETHRA ALNIFOLIA 'HUMMINGBIRD'               | SUMMERSWEET                                                                                                                                                                                                                                                                                                                                                                                                                                                                                                                                                                                                                                                                                                                                                                                                                                                                                                                                                                                                                                                                                                                                                                                                                                                                                                                                                                                                                                                                                                                                                                                                                                                                                                                                                                                                                                                                                                                                                                                                                                                                                                                    | 18-24"                | #3 CAN                                |                   |              |
| CE                 | 21   | CORNUS ALBA 'BAIHALO' IVORY HALO              | TATARIAN DOGWOOD                                                                                                                                                                                                                                                                                                                                                                                                                                                                                                                                                                                                                                                                                                                                                                                                                                                                                                                                                                                                                                                                                                                                                                                                                                                                                                                                                                                                                                                                                                                                                                                                                                                                                                                                                                                                                                                                                                                                                                                                                                                                                                               | 48-72"                | B+B                                   |                   |              |
| IV                 | 32   | ITEA VIRGINICA 'HENRY'S GARNET'               | GARNET SWEETSPIRE                                                                                                                                                                                                                                                                                                                                                                                                                                                                                                                                                                                                                                                                                                                                                                                                                                                                                                                                                                                                                                                                                                                                                                                                                                                                                                                                                                                                                                                                                                                                                                                                                                                                                                                                                                                                                                                                                                                                                                                                                                                                                                              | 24-30"                | #5 CAN                                |                   |              |
| IVRS               | 12   | ILEX X VERTICILLATA 'RED SPRITE'              | RED SPRITE WINTERBERRY                                                                                                                                                                                                                                                                                                                                                                                                                                                                                                                                                                                                                                                                                                                                                                                                                                                                                                                                                                                                                                                                                                                                                                                                                                                                                                                                                                                                                                                                                                                                                                                                                                                                                                                                                                                                                                                                                                                                                                                                                                                                                                         | 30-36"                | #5 CAN                                |                   |              |
| RAGL               | 31   | RHUS AROMATICA "GRO-LOW"                      | GRO-LOW SUMAC                                                                                                                                                                                                                                                                                                                                                                                                                                                                                                                                                                                                                                                                                                                                                                                                                                                                                                                                                                                                                                                                                                                                                                                                                                                                                                                                                                                                                                                                                                                                                                                                                                                                                                                                                                                                                                                                                                                                                                                                                                                                                                                  | 12-18"                | CONTAINER                             |                   |              |
| VCA                | 36   | VIBURNUM CARLESII                             | KOREANSPICE VIBURNUM                                                                                                                                                                                                                                                                                                                                                                                                                                                                                                                                                                                                                                                                                                                                                                                                                                                                                                                                                                                                                                                                                                                                                                                                                                                                                                                                                                                                                                                                                                                                                                                                                                                                                                                                                                                                                                                                                                                                                                                                                                                                                                           | 30-36"                | B+B                                   |                   |              |
| SUBTOTAL:          | 164  |                                               |                                                                                                                                                                                                                                                                                                                                                                                                                                                                                                                                                                                                                                                                                                                                                                                                                                                                                                                                                                                                                                                                                                                                                                                                                                                                                                                                                                                                                                                                                                                                                                                                                                                                                                                                                                                                                                                                                                                                                                                                                                                                                                                                |                       |                                       |                   |              |
| EVERGREEN SHRUBS   |      |                                               |                                                                                                                                                                                                                                                                                                                                                                                                                                                                                                                                                                                                                                                                                                                                                                                                                                                                                                                                                                                                                                                                                                                                                                                                                                                                                                                                                                                                                                                                                                                                                                                                                                                                                                                                                                                                                                                                                                                                                                                                                                                                                                                                |                       |                                       |                   |              |
| IGS                | 58   | ILEX GLABRA 'SHAMROCK'                        | SHAMROCK INKBERRY HOLLY                                                                                                                                                                                                                                                                                                                                                                                                                                                                                                                                                                                                                                                                                                                                                                                                                                                                                                                                                                                                                                                                                                                                                                                                                                                                                                                                                                                                                                                                                                                                                                                                                                                                                                                                                                                                                                                                                                                                                                                                                                                                                                        | 24-30"                | #5 CAN                                |                   |              |
| PLS                | 14   | PRUNUS LAUROCERASUS 'SCHIPKAENSIS'            | COMMON CHERRYLAUREL                                                                                                                                                                                                                                                                                                                                                                                                                                                                                                                                                                                                                                                                                                                                                                                                                                                                                                                                                                                                                                                                                                                                                                                                                                                                                                                                                                                                                                                                                                                                                                                                                                                                                                                                                                                                                                                                                                                                                                                                                                                                                                            | 24-30"                | #3 CAN                                |                   |              |
| SUBTOTAL:          | 72   | TRONGO ENGROCENTIGOS CON INTERCIO             | SSILING OF ENTITE OF SECTION OF S | 2100                  | ## O O HT                             |                   |              |
|                    |      |                                               |                                                                                                                                                                                                                                                                                                                                                                                                                                                                                                                                                                                                                                                                                                                                                                                                                                                                                                                                                                                                                                                                                                                                                                                                                                                                                                                                                                                                                                                                                                                                                                                                                                                                                                                                                                                                                                                                                                                                                                                                                                                                                                                                |                       |                                       |                   |              |
| GROUND COVERS      | 1    |                                               |                                                                                                                                                                                                                                                                                                                                                                                                                                                                                                                                                                                                                                                                                                                                                                                                                                                                                                                                                                                                                                                                                                                                                                                                                                                                                                                                                                                                                                                                                                                                                                                                                                                                                                                                                                                                                                                                                                                                                                                                                                                                                                                                |                       |                                       |                   |              |
| JHBC               | 13   | JUNIPERUS HORIZONTALIS 'BLUE CHIP'            | BLUE CHIP CREEPING JUNIPER                                                                                                                                                                                                                                                                                                                                                                                                                                                                                                                                                                                                                                                                                                                                                                                                                                                                                                                                                                                                                                                                                                                                                                                                                                                                                                                                                                                                                                                                                                                                                                                                                                                                                                                                                                                                                                                                                                                                                                                                                                                                                                     | 15-18" SPRD.          | #3 CAN                                |                   |              |
| SUBTOTAL:          | 13   |                                               |                                                                                                                                                                                                                                                                                                                                                                                                                                                                                                                                                                                                                                                                                                                                                                                                                                                                                                                                                                                                                                                                                                                                                                                                                                                                                                                                                                                                                                                                                                                                                                                                                                                                                                                                                                                                                                                                                                                                                                                                                                                                                                                                |                       |                                       |                   |              |
| ERENNIALS          |      |                                               |                                                                                                                                                                                                                                                                                                                                                                                                                                                                                                                                                                                                                                                                                                                                                                                                                                                                                                                                                                                                                                                                                                                                                                                                                                                                                                                                                                                                                                                                                                                                                                                                                                                                                                                                                                                                                                                                                                                                                                                                                                                                                                                                |                       |                                       |                   |              |
| EP                 | 76   | ECHINACEA PURPUREA                            | PURPLE CONEFLOWER                                                                                                                                                                                                                                                                                                                                                                                                                                                                                                                                                                                                                                                                                                                                                                                                                                                                                                                                                                                                                                                                                                                                                                                                                                                                                                                                                                                                                                                                                                                                                                                                                                                                                                                                                                                                                                                                                                                                                                                                                                                                                                              | 2 GAL.                | CONTAINER                             |                   |              |
| MDY                | 96   | MONARDA DIDYMA                                | MONARDA                                                                                                                                                                                                                                                                                                                                                                                                                                                                                                                                                                                                                                                                                                                                                                                                                                                                                                                                                                                                                                                                                                                                                                                                                                                                                                                                                                                                                                                                                                                                                                                                                                                                                                                                                                                                                                                                                                                                                                                                                                                                                                                        | 2 GAL.                | CONTAINER                             |                   |              |
| SUBTOTAL:          | 172  |                                               |                                                                                                                                                                                                                                                                                                                                                                                                                                                                                                                                                                                                                                                                                                                                                                                                                                                                                                                                                                                                                                                                                                                                                                                                                                                                                                                                                                                                                                                                                                                                                                                                                                                                                                                                                                                                                                                                                                                                                                                                                                                                                                                                |                       |                                       |                   |              |
| DRNAMENTAL GRASSES |      |                                               |                                                                                                                                                                                                                                                                                                                                                                                                                                                                                                                                                                                                                                                                                                                                                                                                                                                                                                                                                                                                                                                                                                                                                                                                                                                                                                                                                                                                                                                                                                                                                                                                                                                                                                                                                                                                                                                                                                                                                                                                                                                                                                                                |                       |                                       |                   |              |
| SSTB               | 36   | SCHIZACHYRIUM SCOPARIUM 'THE BLUES'           | LITTLE BLUE STEM                                                                                                                                                                                                                                                                                                                                                                                                                                                                                                                                                                                                                                                                                                                                                                                                                                                                                                                                                                                                                                                                                                                                                                                                                                                                                                                                                                                                                                                                                                                                                                                                                                                                                                                                                                                                                                                                                                                                                                                                                                                                                                               | 2 GAL.                | CONTAINER                             |                   |              |
| SUBTOTAL:          | 36   |                                               |                                                                                                                                                                                                                                                                                                                                                                                                                                                                                                                                                                                                                                                                                                                                                                                                                                                                                                                                                                                                                                                                                                                                                                                                                                                                                                                                                                                                                                                                                                                                                                                                                                                                                                                                                                                                                                                                                                                                                                                                                                                                                                                                |                       | · · · · · · · · · · · · · · · · · · · |                   |              |