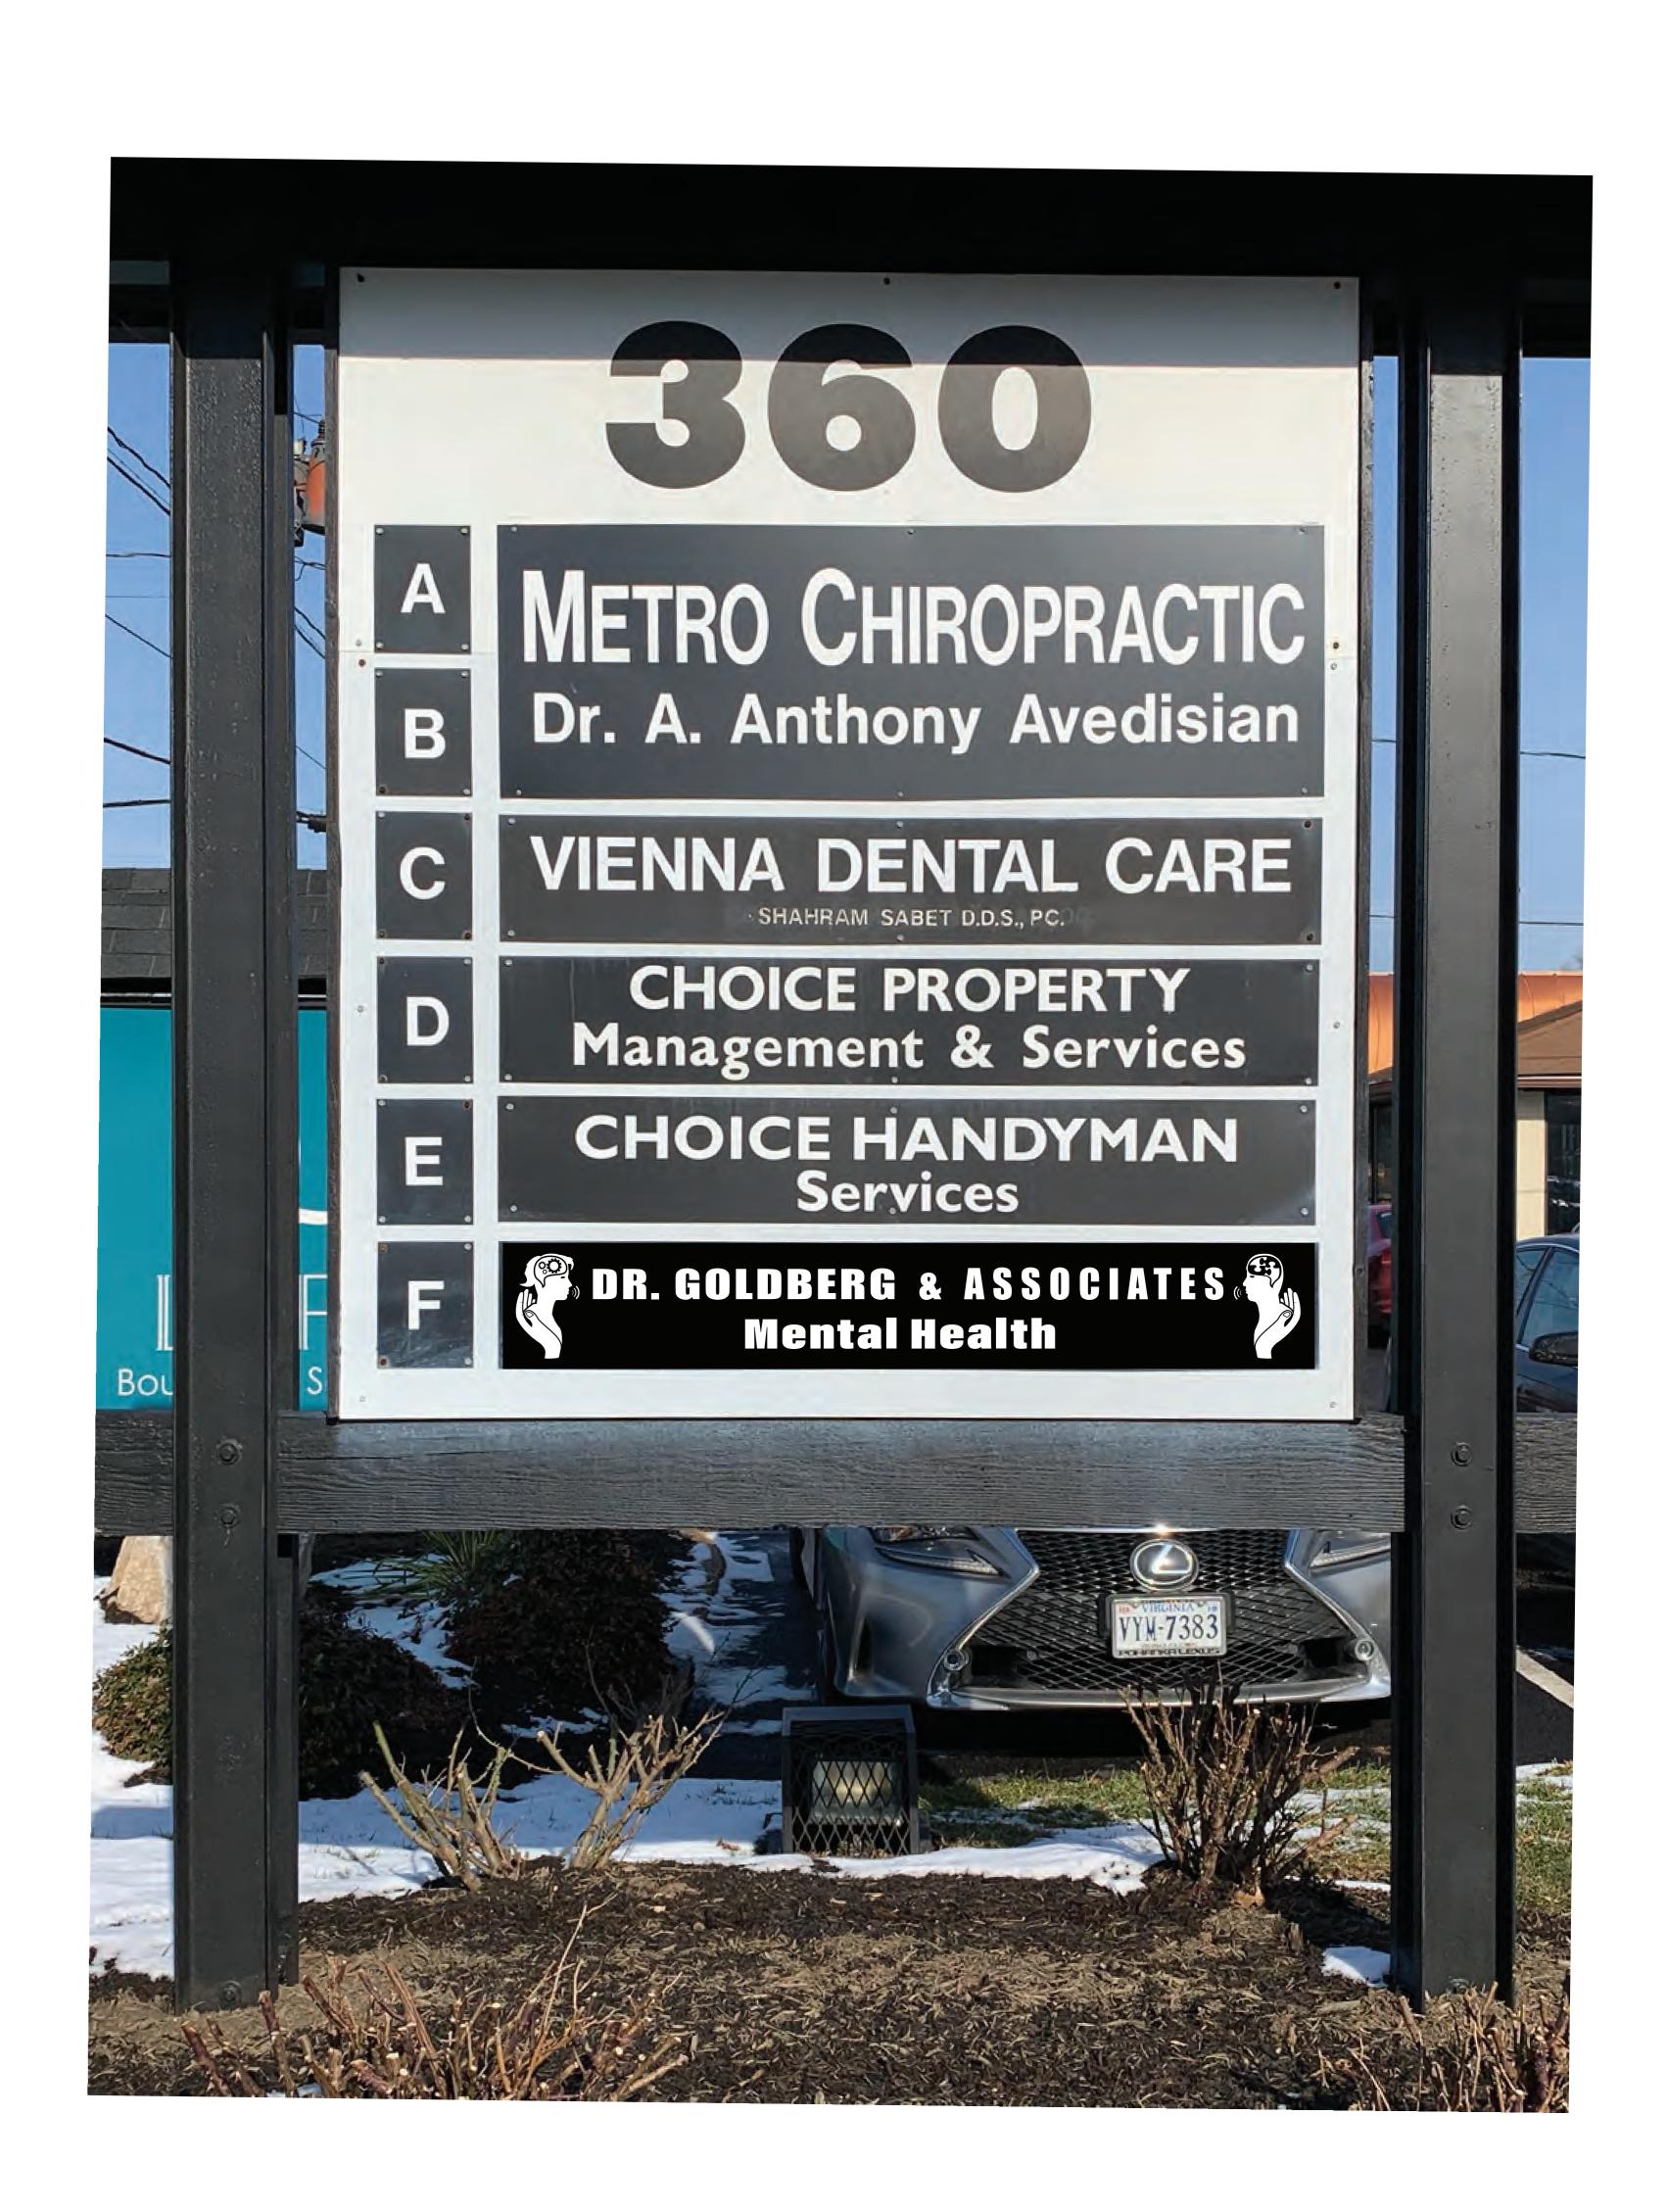

## Sign 2: Pylon Panels

White Cut Vinyl (Cast)
Mounted to Black Matte .040" Aluminum
Installed with Screws in Corners
on Both Sides of Pylon

Quantity: 2

52"

8"

| Proof #1 O   |  |
|--------------|--|
| #2 🔘         |  |
| #3 (         |  |
| #4 0 + \$30  |  |
| #5 () + \$30 |  |