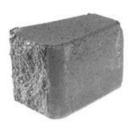

## Harington Freestanding 3-pc

**KEYSTONE HARDSCAPES | CLASSIC COLLECTION** 

**APPLICATIONS** 

**CHOOSE COLOR** 

The Harington Freestanding series includes three sizes of solid trapezoidal wall blocks, a modulating corner / column block, and two double-split cap options to satisfy the most demanding aesthetic requirements while remaining simple to construct. Blending

## HARINGTON FSW 6X9X6

\$ 374.86

0 - +