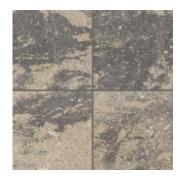

## Harington Freestanding 3-pc

**KEYSTONE HARDSCAPES | CLASSIC COLLECTION** 

**APPLICATIONS** 

**CHOOSE COLOR** 

The Harington Freestanding series includes three sizes of solid trapezoidal wall blocks, a modulating corner / column block, and two double-split cap options to satisfy the most demanding aesthetic requirements while remaining simple to construct. Blending

CHESAPEAKE

**EDDINGTON BLEND** 

GRANITE

CHOOSE TYPE AND QUANTITY

All measurements are approximate. Contact us for details.