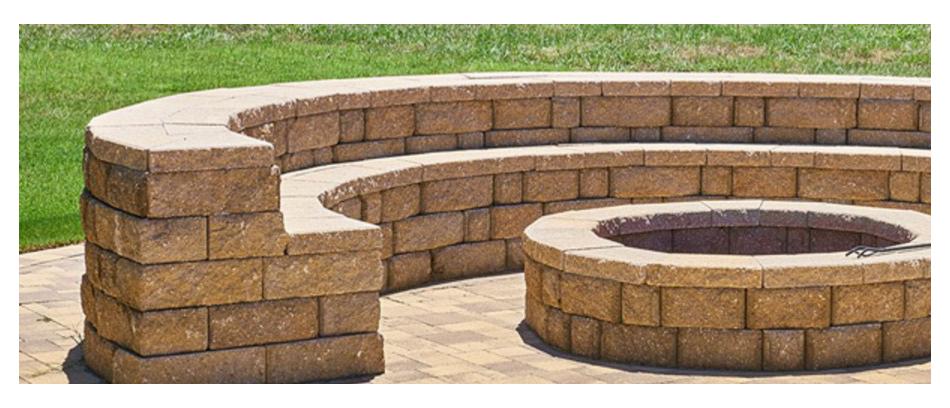

## Harington Freestanding 3-pc

**KEYSTONE HARDSCAPES | CLASSIC COLLECTION** 

**APPLICATIONS** 

**CHOOSE COLOR** 

The Harington Freestanding series includes three sizes of solid trapezoidal wall blocks, a modulating corner / column block, and two double-split cap options to satisfy the most demanding aesthetic requirements while remaining simple to construct. Blending