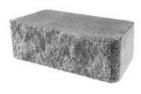

## Harington Freestanding 3-pc

**KEYSTONE HARDSCAPES | CLASSIC COLLECTION** 

**APPLICATIONS** 

**CHOOSE COLOR** 

The Harington Freestanding series includes three sizes of solid trapezoidal wall blocks, a modulating corner / column block, and two double-split cap options to satisfy the most demanding aesthetic requirements while remaining simple to construct. Blending

## HARINGTON FSW 6X9X18

\$ 374.86

0 - +

ADD TO CART  $\rightarrow$ 

| CUSTOMER CARE                                           | CONTACT US             | STORE            | STAY IN TOUCH             |
|---------------------------------------------------------|------------------------|------------------|---------------------------|
| About                                                   | 12901 Minnieville Road | Pavers           |                           |
| Terms & Conditions of Sale                              | Woodbridge, VA 22192   | Natural Stone    |                           |
| Privacy Policy                                          | (703) 314-5493         | Walls            |                           |
| Belgard Preferred Payment info@thehardscapeexchange.com |                        | Belgard Elements | Your email address SUBMIT |
|                                                         |                        | Lighting         |                           |
|                                                         |                        | Accessories      |                           |
|                                                         |                        | Catalog          |                           |