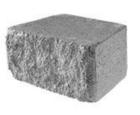

## Harington Freestanding 3-pc

**KEYSTONE HARDSCAPES | CLASSIC COLLECTION** 

**APPLICATIONS** 

**CHOOSE COLOR** 

The Harington Freestanding series includes three sizes of solid trapezoidal wall blocks, a modulating corner / column block, and two double-split cap options to satisfy the most demanding aesthetic requirements while remaining simple to construct. Blending

## HARINGTON FSW 6X9X12

\$ 374.86

0 - +