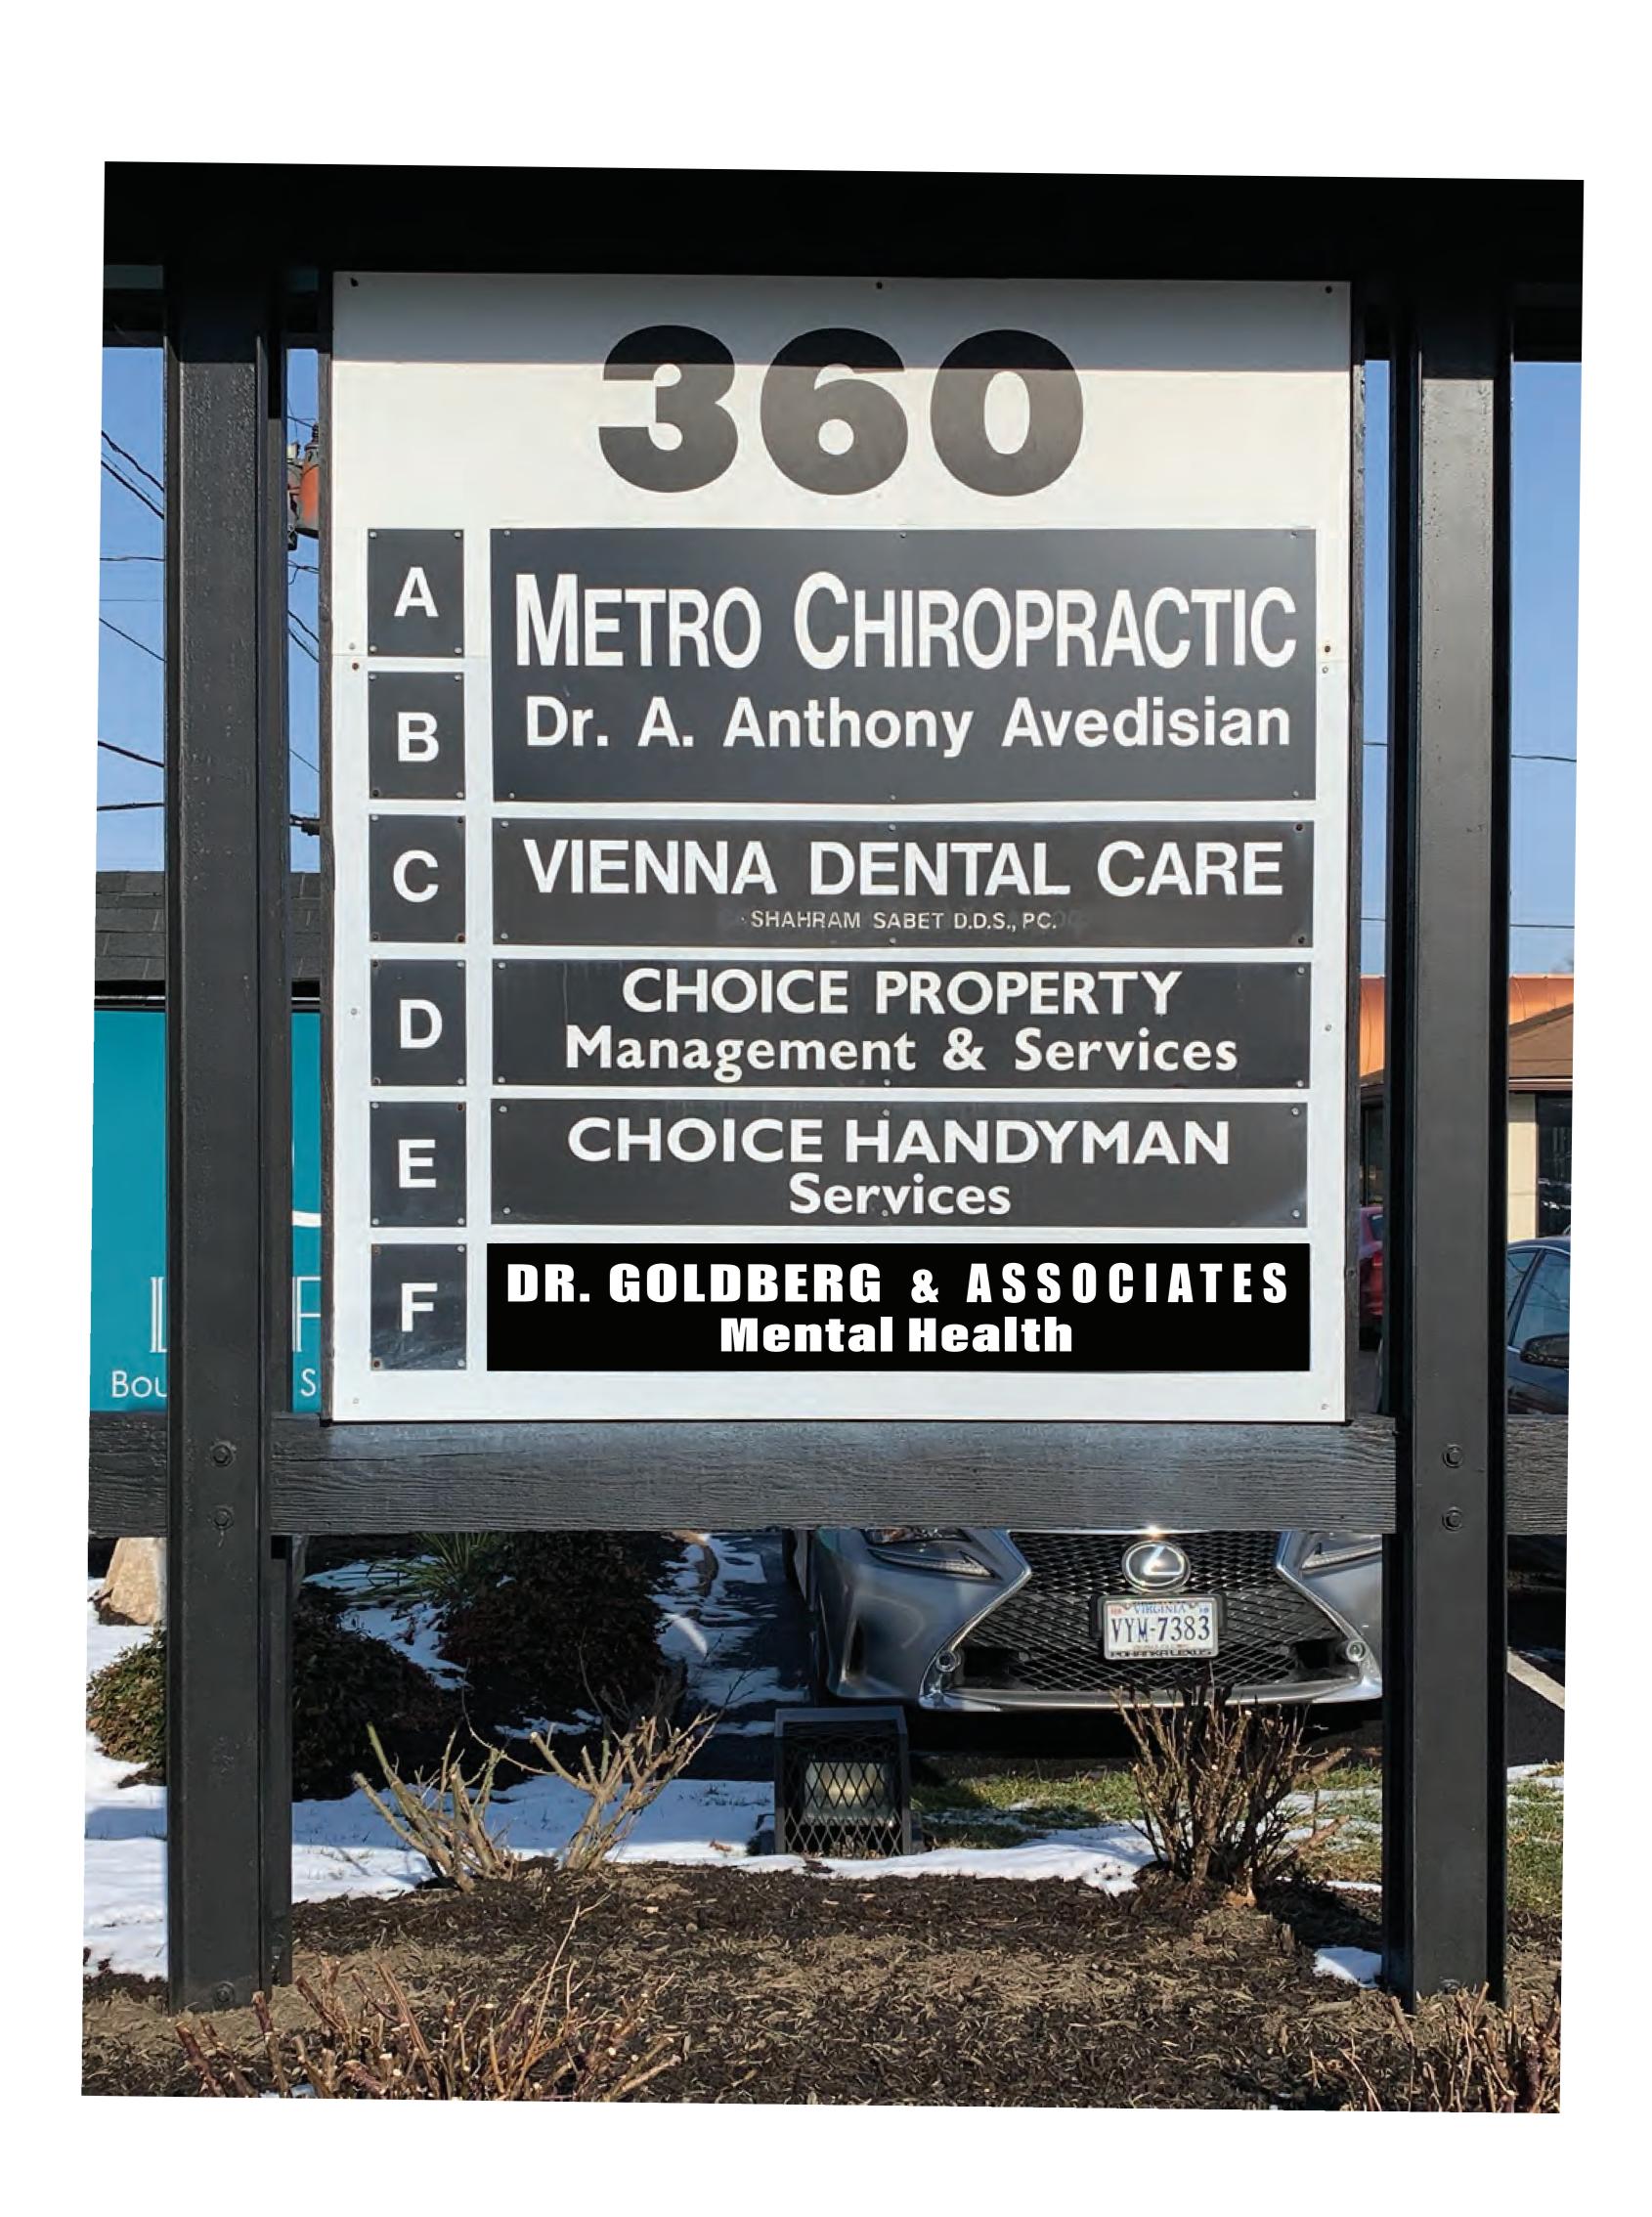

## Sign 2: Pylon Panels

White Cut Vinyl (Cast) Mounted to Black Matte .040" Aluminum Installed with Screws in Corners on Both Sides of Pylon

Quantity: 2

## DR. GOLDBERG & ASSOCIATES 8" Menta Health

| Proof #1 O   |   |
|--------------|---|
| #2           | ı |
| #3 (         | ı |
| #4 0 + \$30  | ı |
| #5 () + \$30 |   |