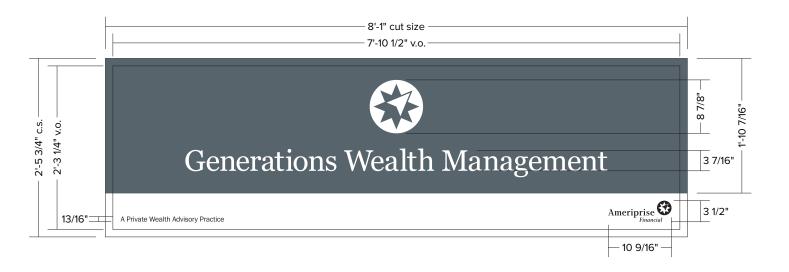

## **Replacement Face**

Remove existing cabinet face. Verify illumination is in good working condition. Install new 3/16" white acrylic panel with 3M #180C-41 Dark Gray vinyl with graphics weeded out. Bottom portion to have 3M #180C-12 Black vinyl.

\*Dimensions provided by client who opted not to have a survey conducted by Priority.

Scale | 3/4" = 1'-0"

| X |                  |
|---|------------------|
| x |                  |
| x |                  |
| x |                  |
|   | x<br>x<br>x<br>x |