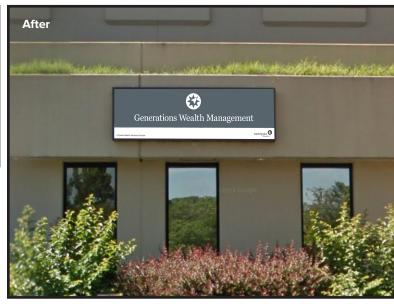

## **Replacement Face**

Remove existing cabinet face. Verify illumination is in good working condition. Install new 3/16" white acrylic panel with 3M #180C-41 Dark Gray vinyl with graphics weeded out. Bottom portion to have 3M #180C-12 Black vinyl.