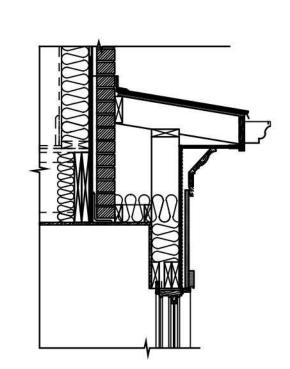

## PROPOSED WALL SECTION DETAILS

DETAILS

MARCO POLO DEVELOPMENT

RUSTICATED

BRICK EXAMPLE

BANK OF AMERICA VIEW

MAPLE AVE.

1. TREX SIGNATURE ALUMINUM RAILING - BLACK