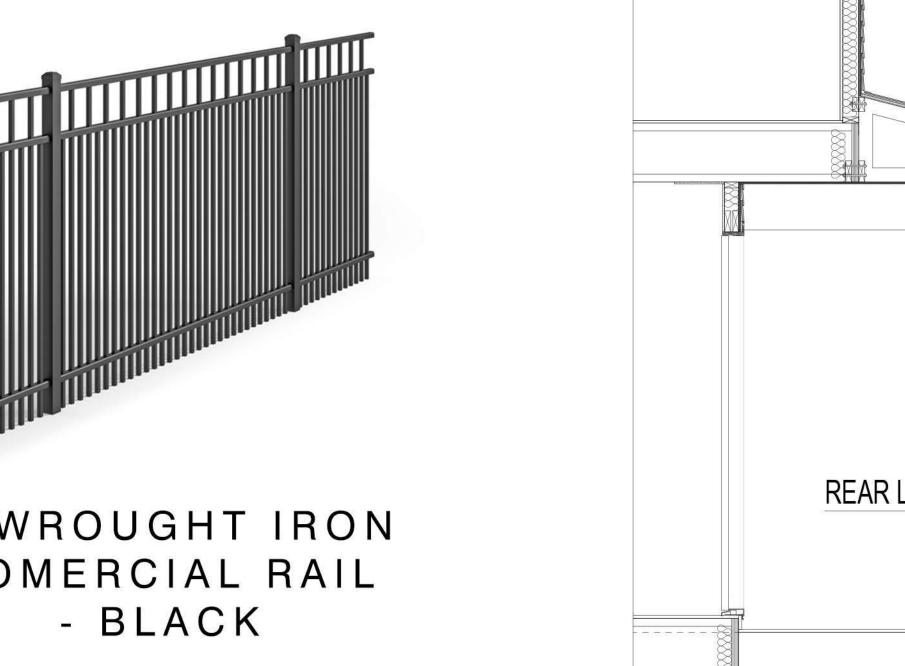

3. WROUGHT IRON COMERCIAL RAIL

4. PLYGEM 2100 SERIES -BRONZE

7. RETAINING WALL VERTICA - HARVEST BLEND

2. AMARR LINCOLN

FLUSH PANEL

GARAGE DOOR