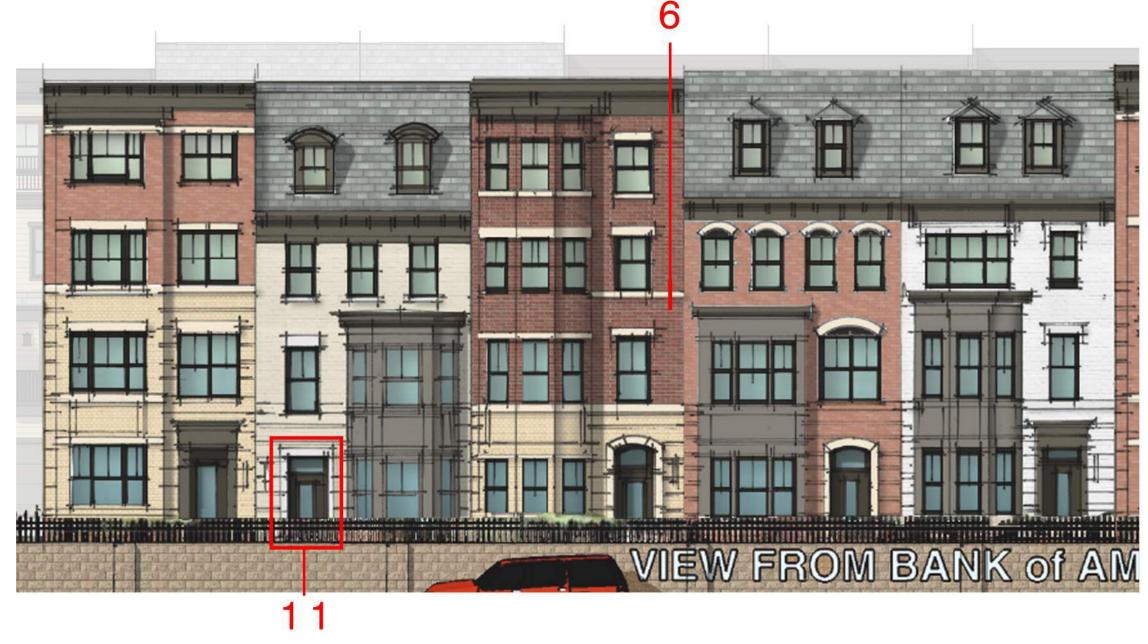

ESS WRITTEN PERMISSION AND CONSENT OF LESSARD DESIGN INC.





KEY PLAN



1.PLEASANT STREET - PROPOSED





KEY PLAN



1.PLEASANT STREET - PROPOSED







KEY PLAN



1.BANK OF AMERICA VIEW - PROPOSED



ANY OTHER FORM OR MATTER WHATSOEVER, NOR ARE THEY TO BE ASSIGNED TO ANY THIRD PARTY, WITHOUT FIRST OBTAINING THE EXPRESS WRITTEN PERMISSION AND CONSENT OF LESSARD DESIGN INC.



KEY PLAN



1. REAR BANK OF AMERICA STREET VIEW







KEY PLAN

2.INTERIOR STRIP ELEVATION 2



#### 1. INTERIOR STRIP ELEVATION 1







KEY PLAN

1.REAR INTERIOR STRIP 1



2.REAR INTERIOR STRIP 2



COLOR STREETSCAPE

MARCO POLO DEVELOPMENT



MAPLE AVE.



PLEASANT STREET

VIEW FROM BANK of AM

BANK OF AMERICA VIEW



# PROPOSED BAY DETAILS

# PROPOSED CORNICE PROFILES









































MAPLE AVE.

PLEASANT STREET

BANK OF AMERICA VIEW

PROPOSED ENTRY DETAILS

### PROPOSED WINDOW SECTIONS



## PROPOSED WALL SECTION DETAILS









DETAILS

MARCO POLO DEVELOPMENT

RUSTICATED

BRICK EXAMPLE



BANK OF AMERICA VIEW





MAPLE AVE.



1. TREX SIGNATURE ALUMINUM RAILING - BLACK



3. WROUGHT IRON COMERCIAL RAIL



4. PLYGEM 2100 SERIES -BRONZE





7. RETAINING WALL VERTICA - HARVEST BLEND





2. AMARR LINCOLN

FLUSH PANEL

GARAGE DOOR