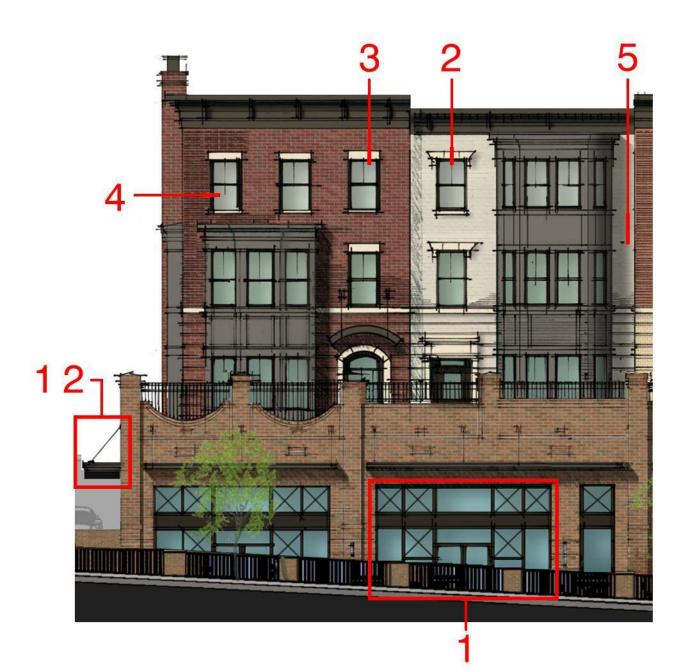

#### 1. INTERIOR STRIP ELEVATION 1

KEY PLAN

1.REAR INTERIOR STRIP 1

2.REAR INTERIOR STRIP 2

COLOR STREETSCAPE

MARCO POLO DEVELOPMENT

MAPLE AVE.

PLEASANT STREET