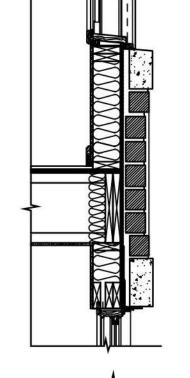

## PROPOSED WALL SECTION DETAILS

DETAILS

MARCO POLO DEVELOPMENT

RUSTICATED

BRICK EXAMPLE

BANK OF AMERICA VIEW

MAPLE AVE.

1. TREX SIGNATURE ALUMINUM RAILING - BLACK