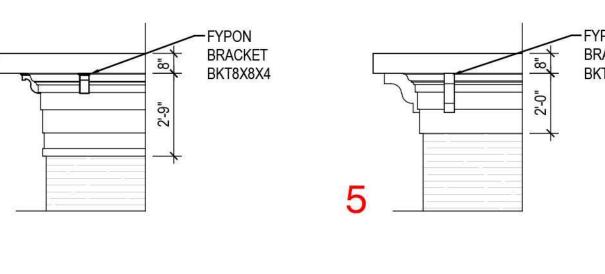

# PROPOSED CORNICE PROFILES

MAPLE AVE.

PLEASANT STREET

BANK OF AMERICA VIEW

PROPOSED ENTRY DETAILS