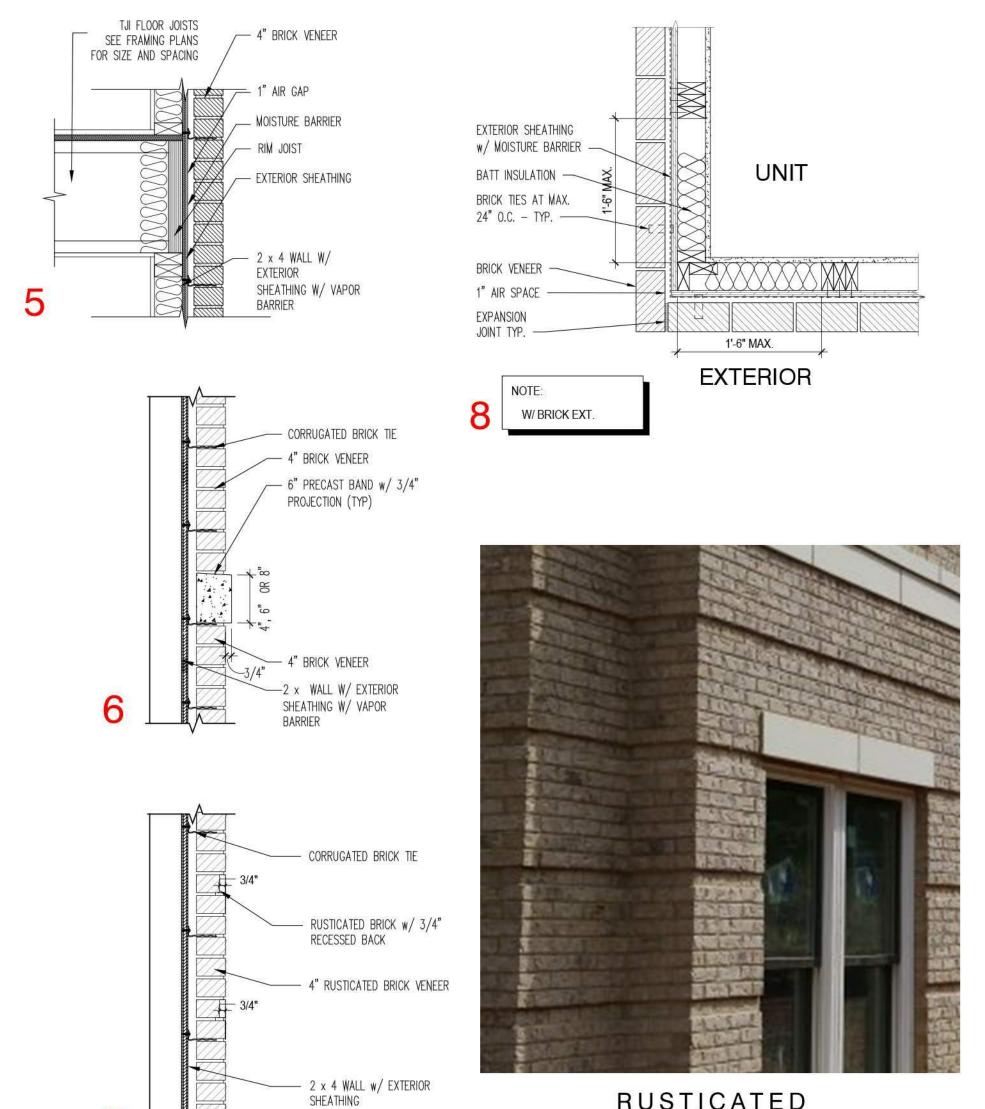

## PROPOSED WALL SECTION DETAILS

DETAILS

MARCO POLO DEVELOPMENT

RUSTICATED

BRICK EXAMPLE

BANK OF AMERICA VIEW

MAPLE AVE.

1. TREX SIGNATURE ALUMINUM RAILING - BLACK