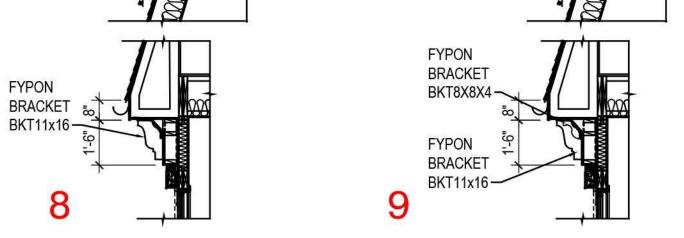

# PROPOSED CORNICE PROFILES

MAPLE AVE.

PLEASANT STREET

BANK OF AMERICA VIEW

PROPOSED ENTRY DETAILS