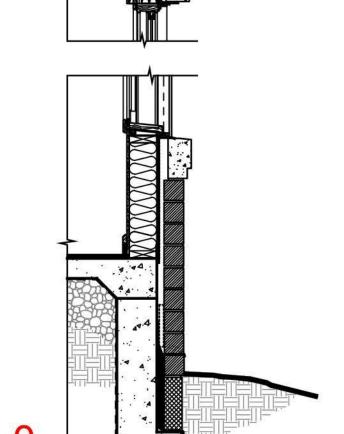

## PROPOSED WALL SECTION DETAILS

DETAILS

MARCO POLO DEVELOPMENT

RUSTICATED

BRICK EXAMPLE

BANK OF AMERICA VIEW

MAPLE AVE.

1. TREX SIGNATURE ALUMINUM RAILING - BLACK