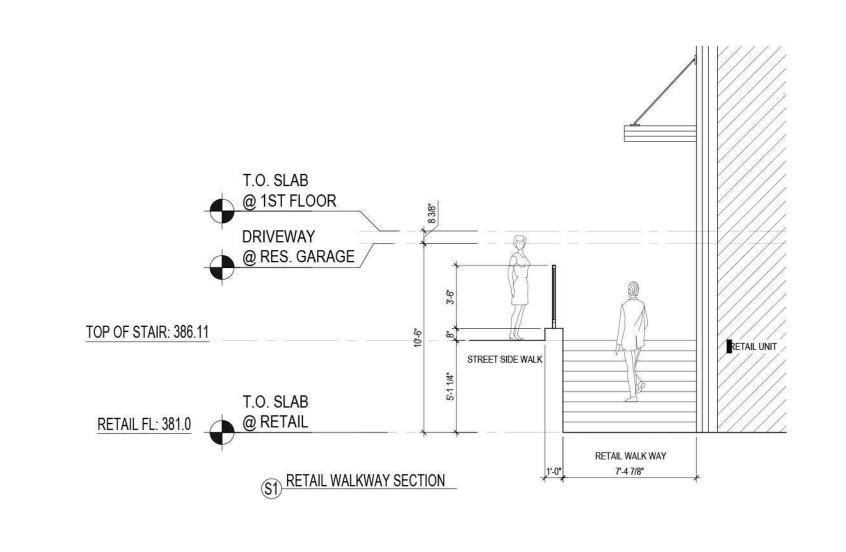

KEY PLAN

1. REAR BANK OF AMERICA STREET VIEW

KEY PLAN

2.INTERIOR STRIP ELEVATION 2