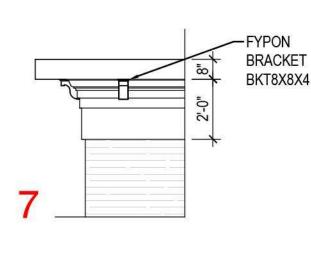

# PROPOSED CORNICE PROFILES

MAPLE AVE.

PLEASANT STREET

BANK OF AMERICA VIEW

PROPOSED ENTRY DETAILS