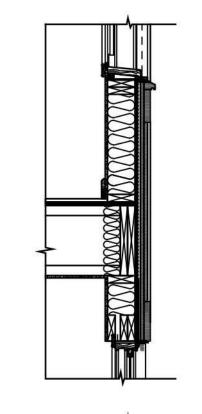

## PROPOSED WALL SECTION DETAILS

DETAILS

MARCO POLO DEVELOPMENT

RUSTICATED

BRICK EXAMPLE

BANK OF AMERICA VIEW

MAPLE AVE.

1. TREX SIGNATURE ALUMINUM RAILING - BLACK