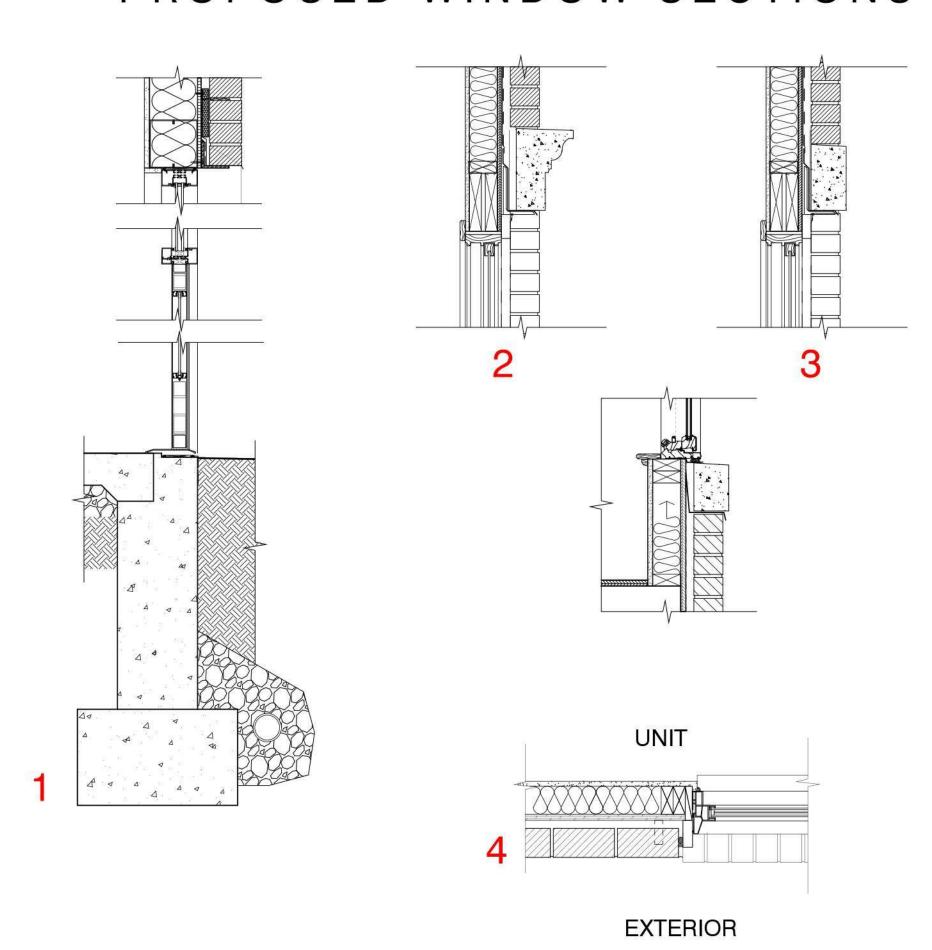

KEY PLAN



1.PLEASANT STREET - PROPOSED







KEY PLAN



1.BANK OF AMERICA VIEW - PROPOSED



ANY OTHER FORM OR MATTER WHATSOEVER, NOR ARE THEY TO BE ASSIGNED TO ANY THIRD PARTY, WITHOUT FIRST OBTAINING THE EXPRESS WRITTEN PERMISSION AND CONSENT OF LESSARD DESIGN INC.



KEY PLAN



1. REAR BANK OF AMERICA STREET VIEW







KEY PLAN

2.INTERIOR STRIP ELEVATION 2



#### 1. INTERIOR STRIP ELEVATION 1







KEY PLAN

1.REAR INTERIOR STRIP 1



2.REAR INTERIOR STRIP 2



COLOR STREETSCAPE

MARCO POLO DEVELOPMENT



MAPLE AVE.



PLEASANT STREET

VIEW FROM BANK of AM

BANK OF AMERICA VIEW



# PROPOSED BAY DETAILS

# PROPOSED CORNICE PROFILES









































MAPLE AVE.

PLEASANT STREET

BANK OF AMERICA VIEW

PROPOSED ENTRY DETAILS

### PROPOSED WINDOW SECTIONS



## PROPOSED WALL SECTION DETAILS









DETAILS

MARCO POLO DEVELOPMENT

RUSTICATED

BRICK EXAMPLE



BANK OF AMERICA VIEW





MAPLE AVE.



1. TREX SIGNATURE ALUMINUM RAILING - BLACK



3. WROUGHT IRON COMERCIAL RAIL



4. PLYGEM 2100 SERIES -BRONZE





7. RETAINING WALL VERTICA - HARVEST BLEND





2. AMARR LINCOLN

FLUSH PANEL

GARAGE DOOR