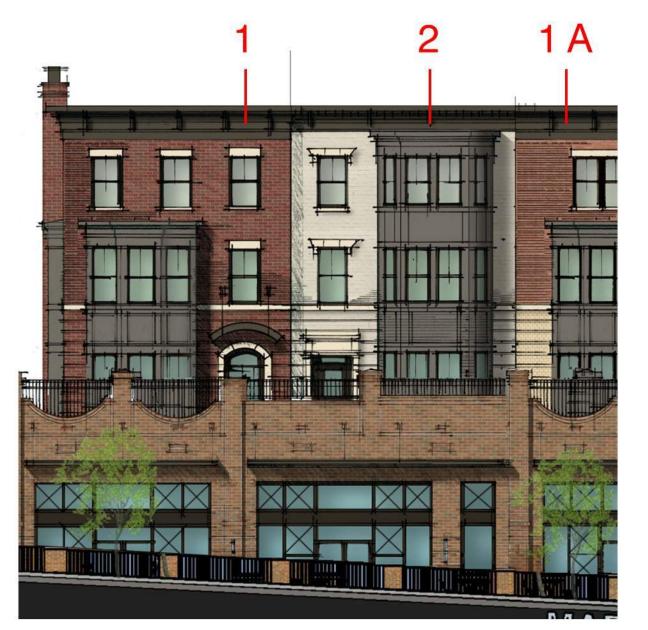

KEY PLAN

1. REAR BANK OF AMERICA STREET VIEW

KEY PLAN

2.INTERIOR STRIP ELEVATION 2

#### 1. INTERIOR STRIP ELEVATION 1

KEY PLAN

1.REAR INTERIOR STRIP 1

2.REAR INTERIOR STRIP 2

COLOR STREETSCAPE

MARCO POLO DEVELOPMENT

MAPLE AVE.

PLEASANT STREET