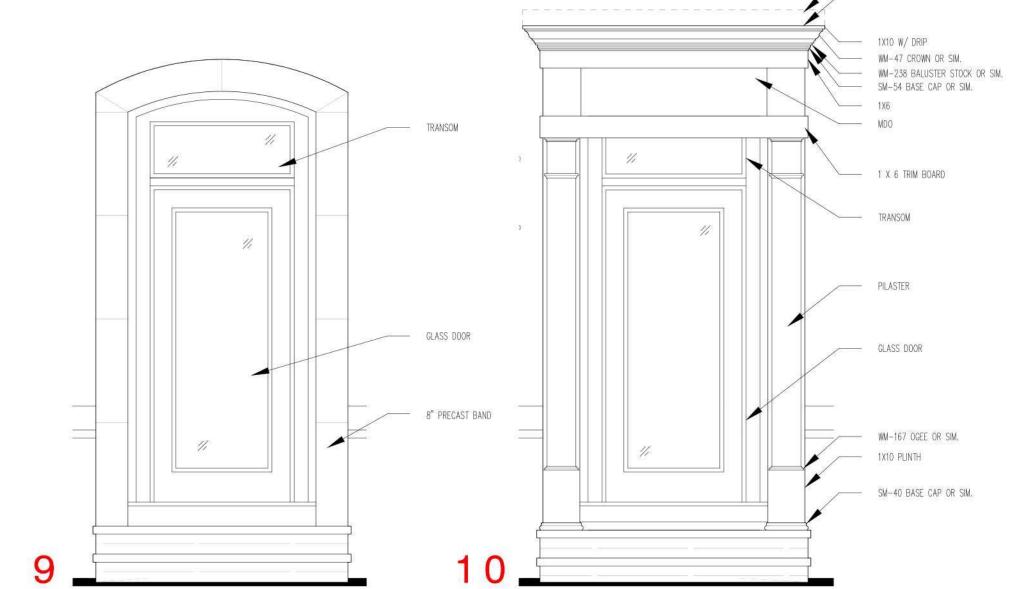

# PROPOSED CORNICE PROFILES

MAPLE AVE.

PLEASANT STREET

BANK OF AMERICA VIEW

PROPOSED ENTRY DETAILS