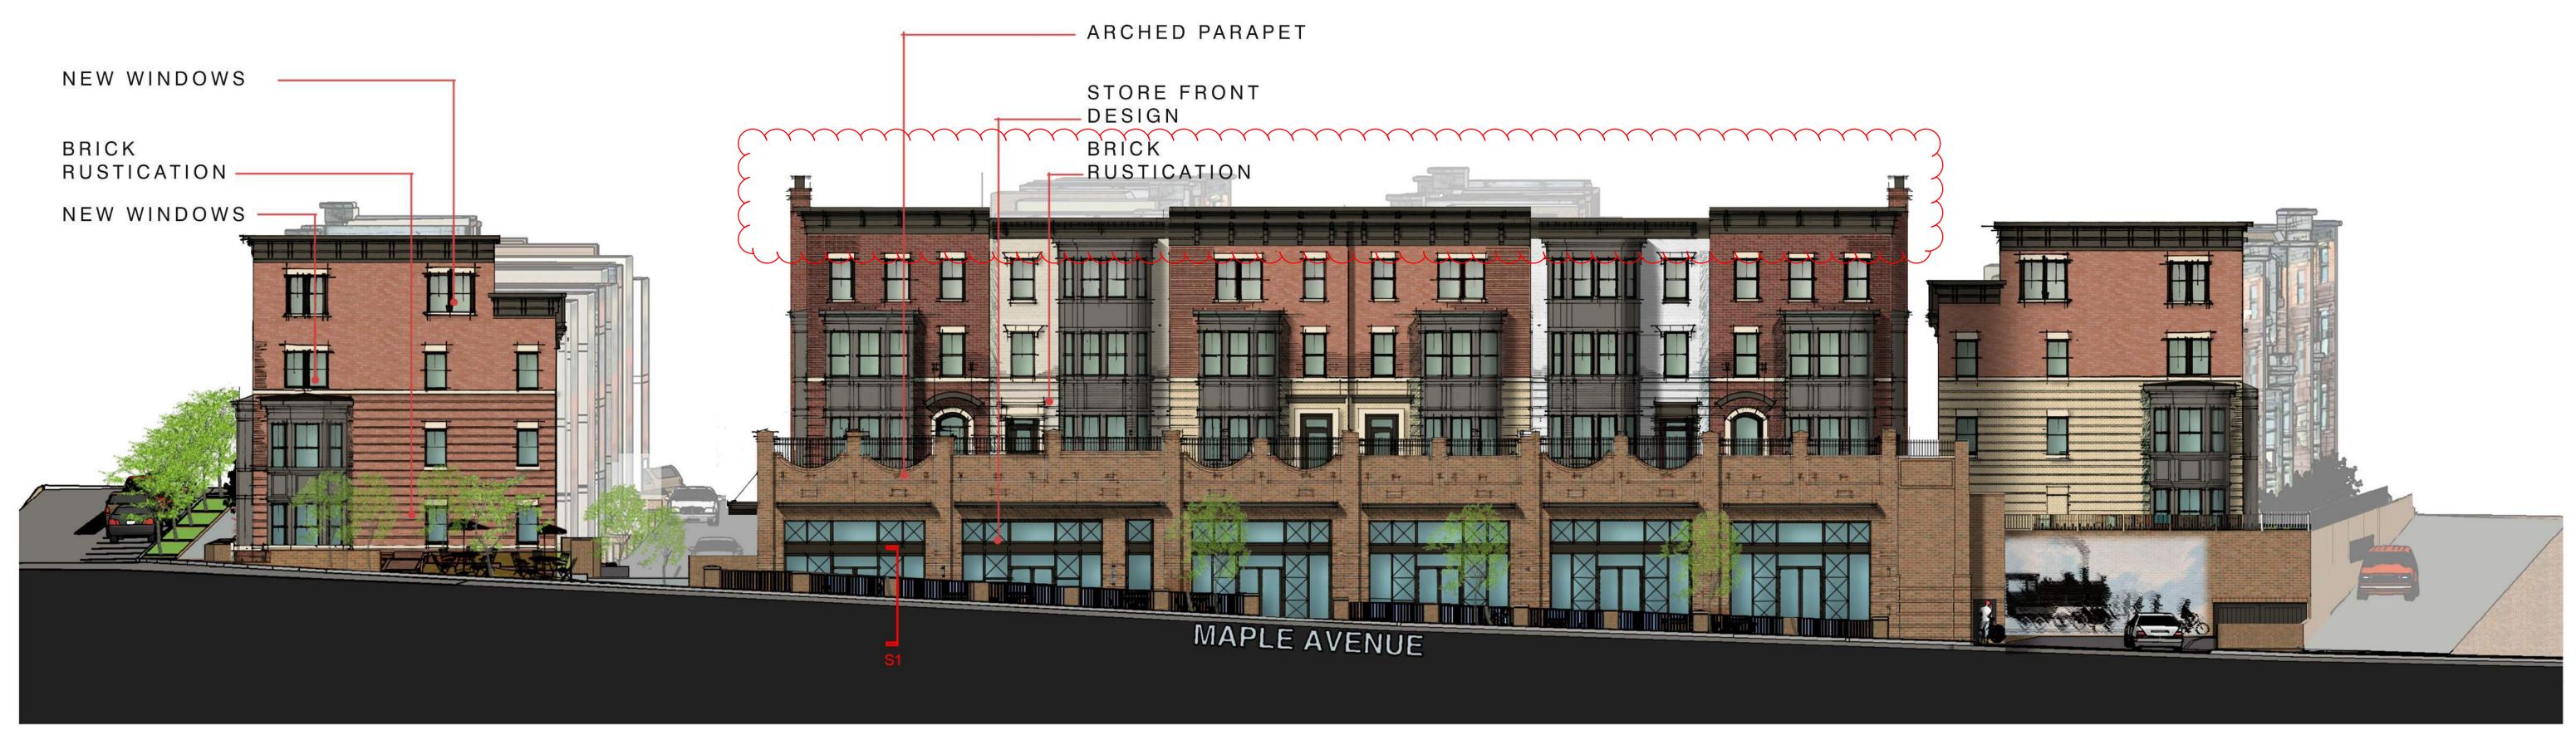

#### 1. INTERIOR STRIP ELEVATION 1

KEY PLAN

1.REAR INTERIOR STRIP 1

2.REAR INTERIOR STRIP 2

COLOR STREETSCAPE

MARCO POLO DEVELOPMENT

MAPLE AVE.

PLEASANT STREET