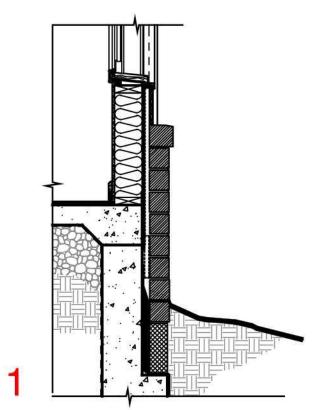

## PROPOSED WALL SECTION DETAILS

DETAILS

MARCO POLO DEVELOPMENT

RUSTICATED

BRICK EXAMPLE

BANK OF AMERICA VIEW

MAPLE AVE.

1. TREX SIGNATURE ALUMINUM RAILING - BLACK