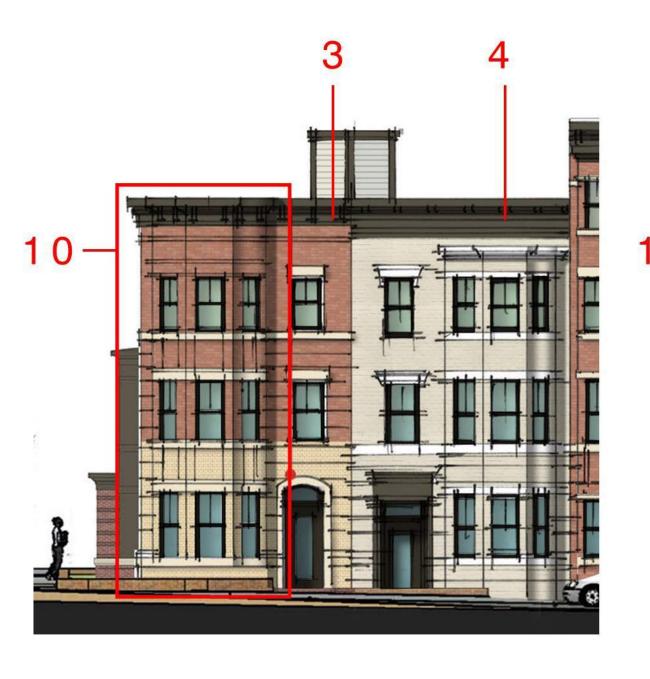

KEY PLAN

1. REAR BANK OF AMERICA STREET VIEW

KEY PLAN

2.INTERIOR STRIP ELEVATION 2

#### 1. INTERIOR STRIP ELEVATION 1

KEY PLAN

1.REAR INTERIOR STRIP 1

2.REAR INTERIOR STRIP 2

COLOR STREETSCAPE

MARCO POLO DEVELOPMENT

MAPLE AVE.

PLEASANT STREET