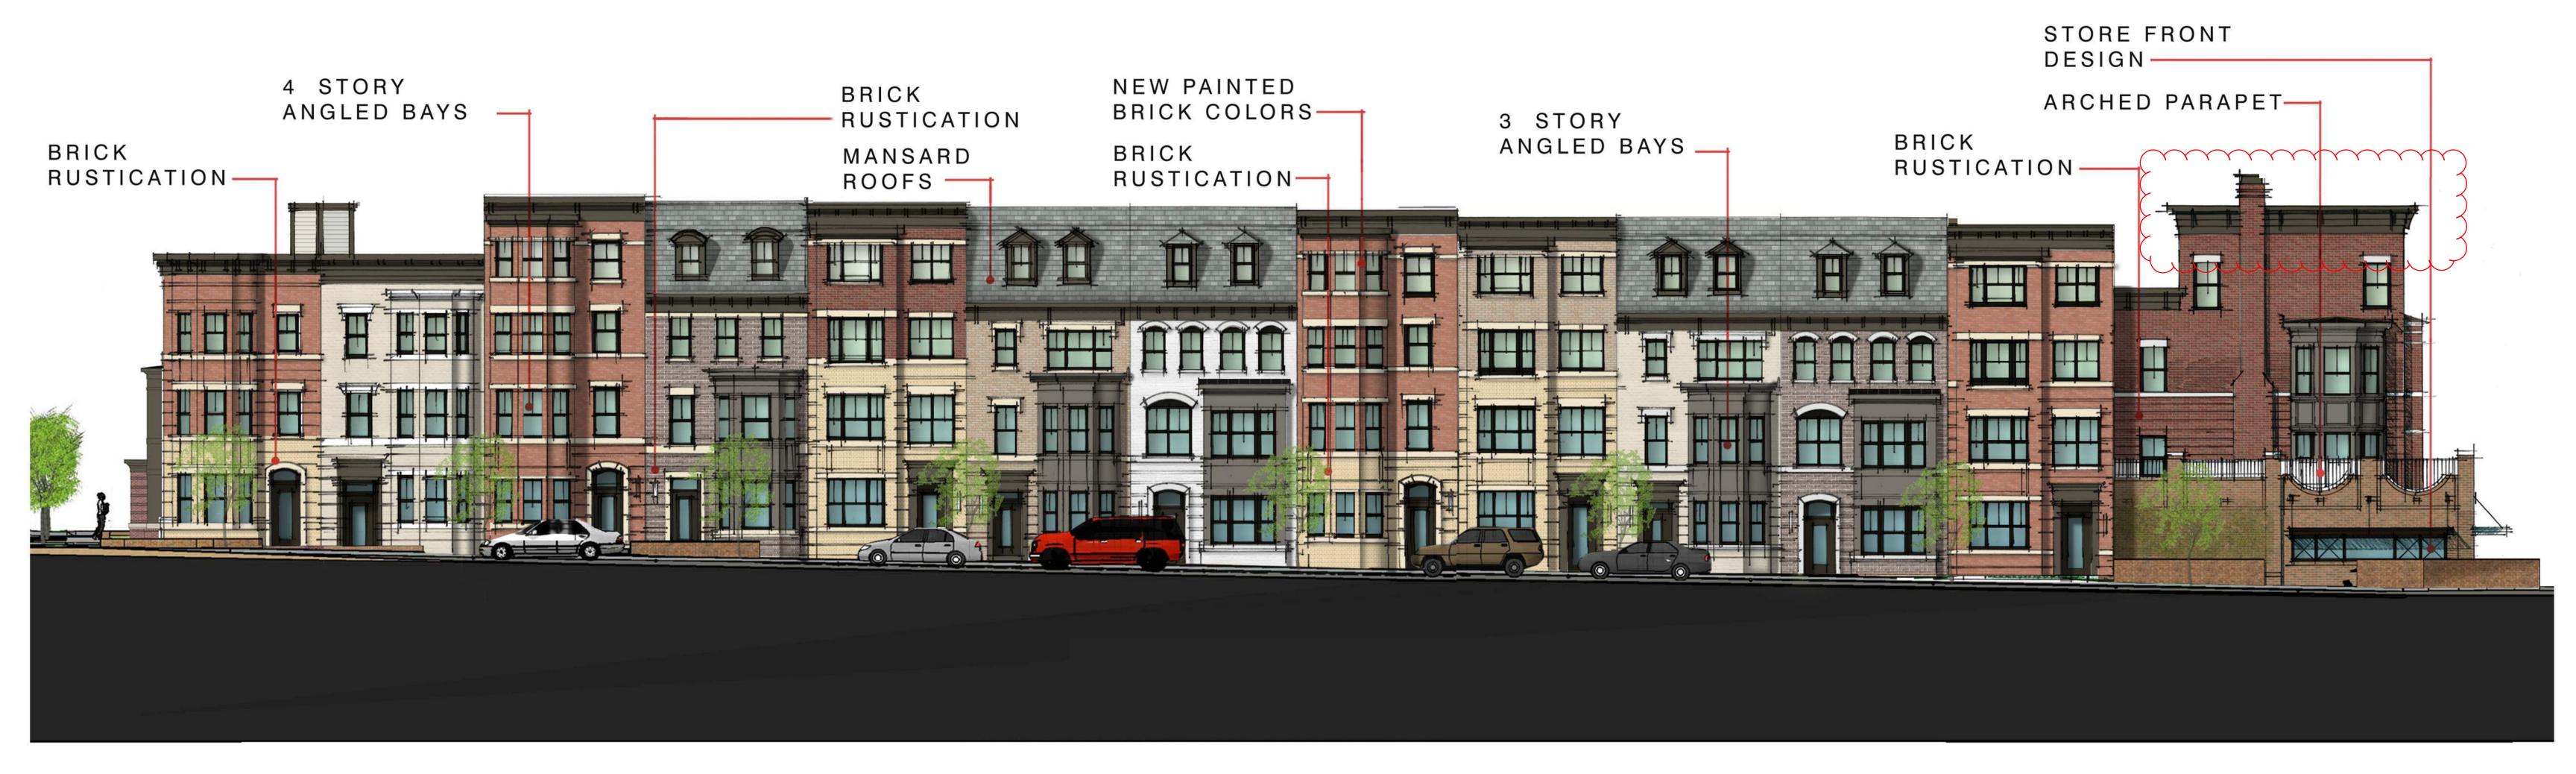

# PROPOSED BAY DETAILS

# PROPOSED CORNICE PROFILES

MAPLE AVE.

PLEASANT STREET

BANK OF AMERICA VIEW

PROPOSED ENTRY DETAILS

## PROPOSED WALL SECTION DETAILS

DETAILS

MARCO POLO DEVELOPMENT

RUSTICATED

BRICK EXAMPLE

BANK OF AMERICA VIEW

MAPLE AVE.

1. TREX SIGNATURE ALUMINUM RAILING - BLACK