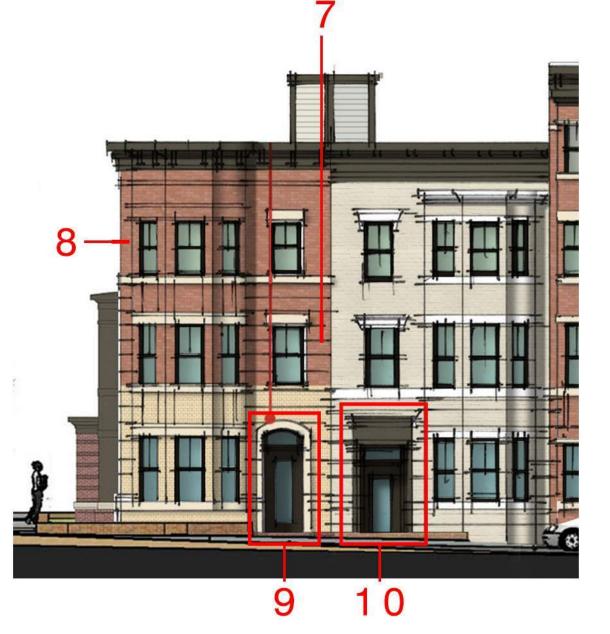

# PROPOSED CORNICE PROFILES

MAPLE AVE.

PLEASANT STREET

BANK OF AMERICA VIEW

PROPOSED ENTRY DETAILS