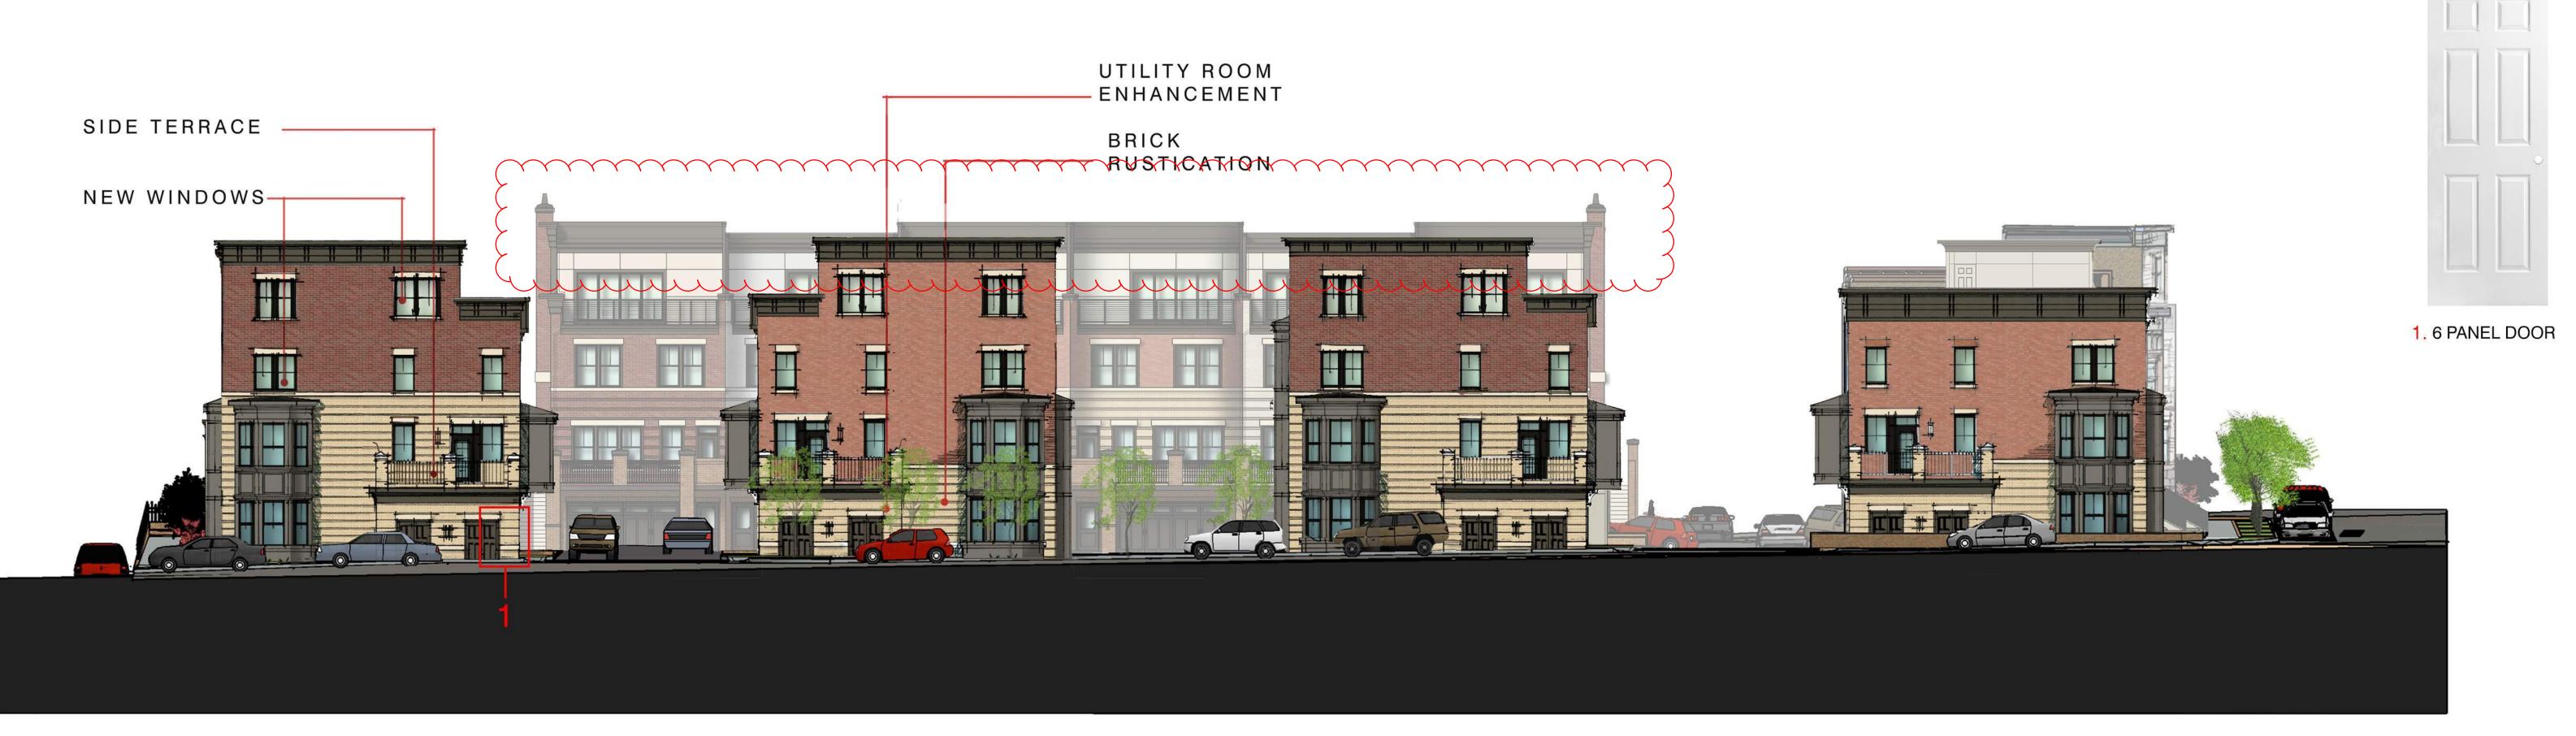

KEY PLAN

1. REAR BANK OF AMERICA STREET VIEW

KEY PLAN

2.INTERIOR STRIP ELEVATION 2