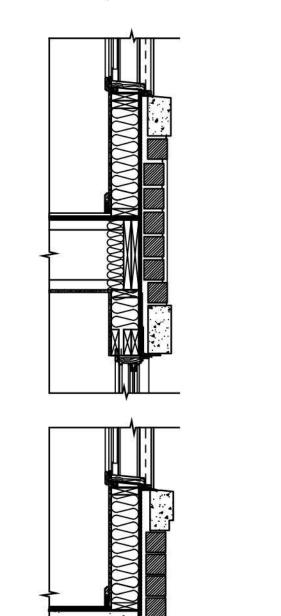

## PROPOSED WALL SECTION DETAILS

DETAILS

MARCO POLO DEVELOPMENT

RUSTICATED

BRICK EXAMPLE

BANK OF AMERICA VIEW

MAPLE AVE.

1. TREX SIGNATURE ALUMINUM RAILING - BLACK