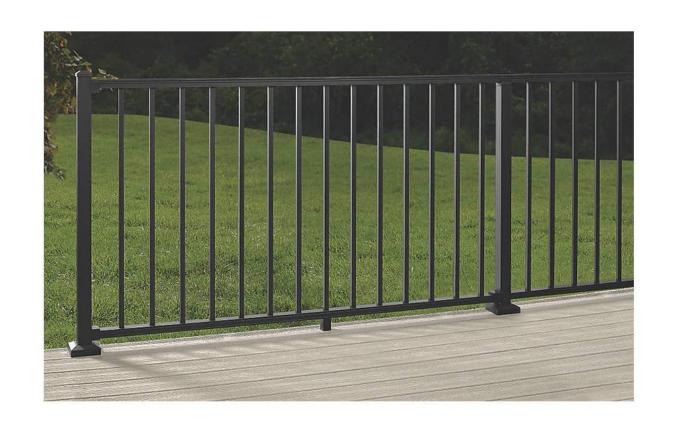

## PROPOSED WALL SECTION DETAILS

DETAILS

MARCO POLO DEVELOPMENT

RUSTICATED

BRICK EXAMPLE

BANK OF AMERICA VIEW

MAPLE AVE.

1. TREX SIGNATURE ALUMINUM RAILING - BLACK