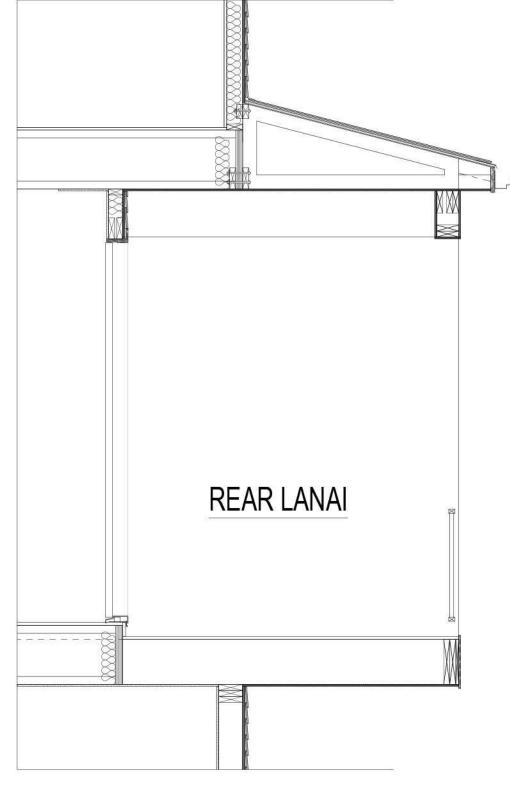

## PROPOSED WALL SECTION DETAILS

DETAILS

MARCO POLO DEVELOPMENT

RUSTICATED

BRICK EXAMPLE

BANK OF AMERICA VIEW

MAPLE AVE.

1. TREX SIGNATURE ALUMINUM RAILING - BLACK