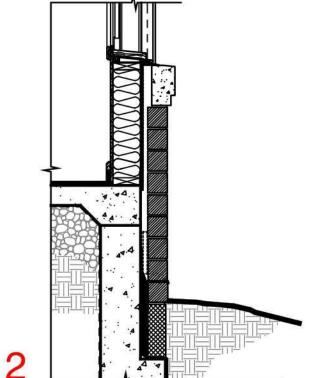

## PROPOSED WALL SECTION DETAILS

DETAILS

MARCO POLO DEVELOPMENT

RUSTICATED

BRICK EXAMPLE

BANK OF AMERICA VIEW

MAPLE AVE.

1. TREX SIGNATURE ALUMINUM RAILING - BLACK