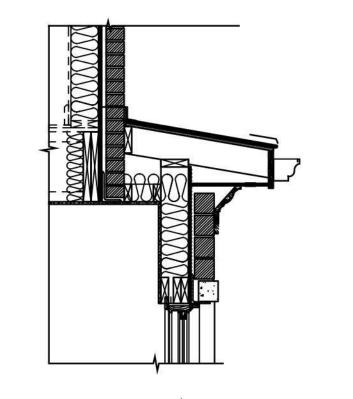

## PROPOSED WALL SECTION DETAILS

DETAILS

MARCO POLO DEVELOPMENT

RUSTICATED

BRICK EXAMPLE

BANK OF AMERICA VIEW

MAPLE AVE.

1. TREX SIGNATURE ALUMINUM RAILING - BLACK