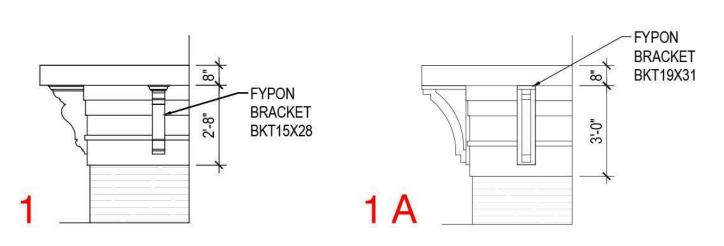

# PROPOSED CORNICE PROFILES

MAPLE AVE.

PLEASANT STREET

BANK OF AMERICA VIEW

PROPOSED ENTRY DETAILS