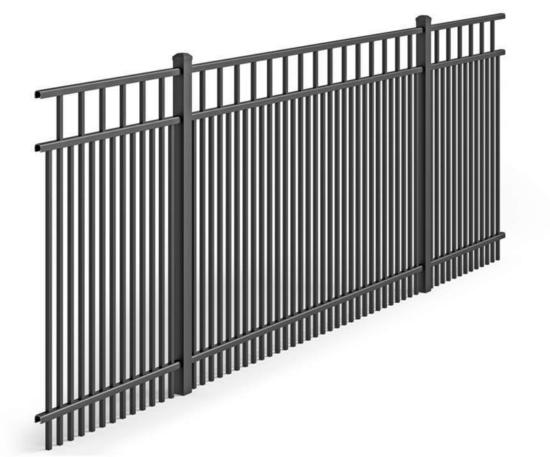

3. WROUGHT IRON COMERCIAL RAIL

4. PLYGEM 2100 SERIES -BRONZE

7. RETAINING WALL VERTICA - HARVEST BLEND

2. AMARR LINCOLN

FLUSH PANEL

GARAGE DOOR