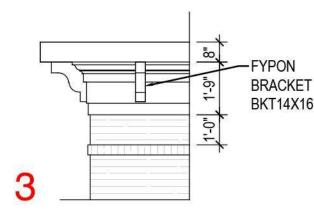

# PROPOSED CORNICE PROFILES

MAPLE AVE.

PLEASANT STREET

BANK OF AMERICA VIEW

PROPOSED ENTRY DETAILS