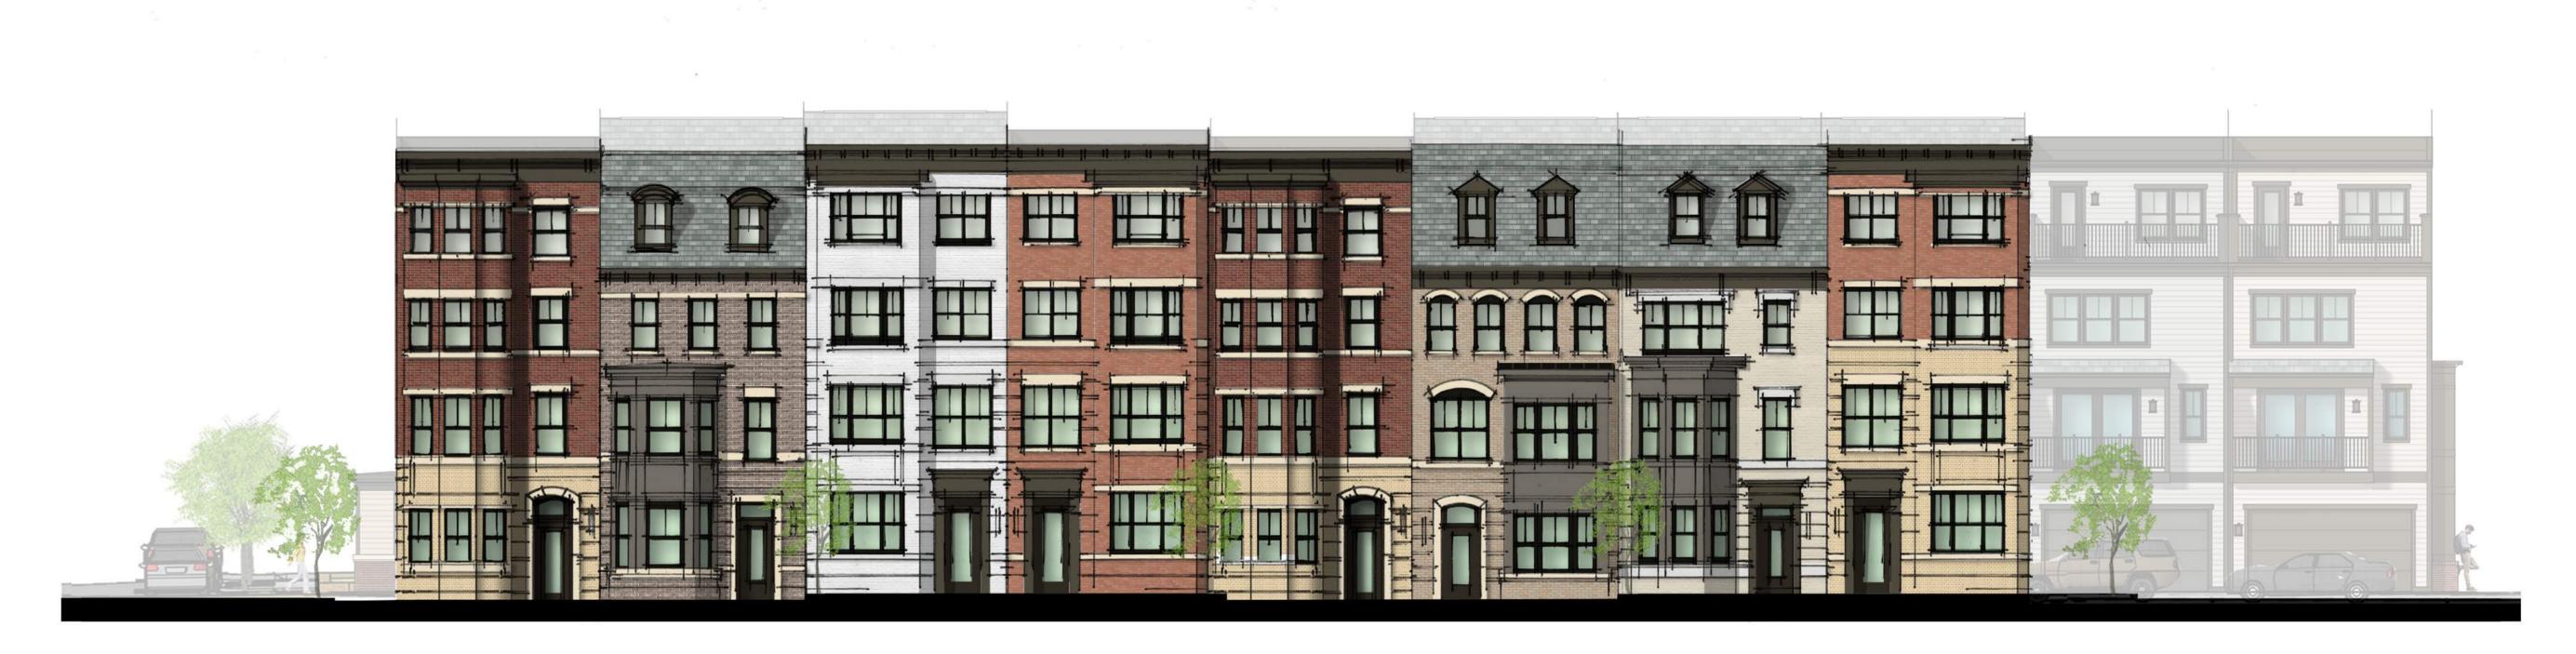

KEY PLAN

1. REAR BANK OF AMERICA STREET VIEW

KEY PLAN

2.INTERIOR STRIP ELEVATION 2

VIEW FROM BANK of AM

BANK OF AMERICA VIEW