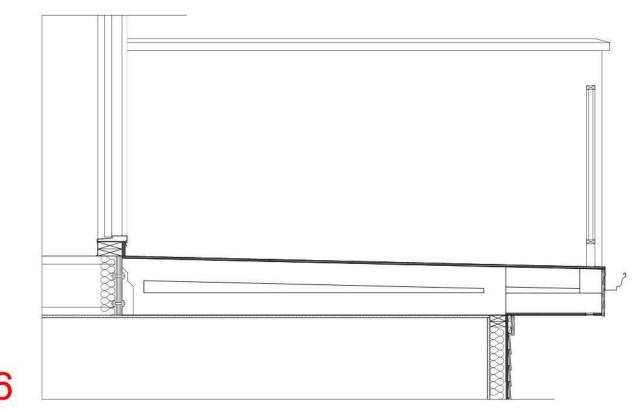

## PROPOSED WALL SECTION DETAILS

DETAILS

MARCO POLO DEVELOPMENT

RUSTICATED

BRICK EXAMPLE

BANK OF AMERICA VIEW

MAPLE AVE.

1. TREX SIGNATURE ALUMINUM RAILING - BLACK