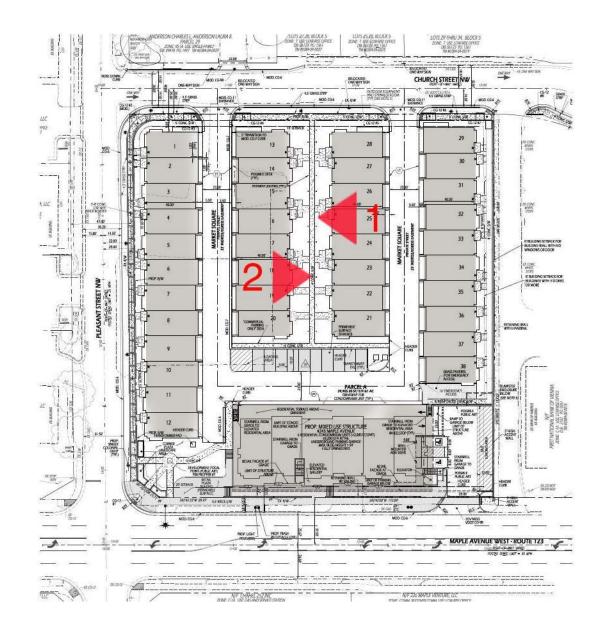

KEY PLAN

1. REAR BANK OF AMERICA STREET VIEW

KEY PLAN

2.INTERIOR STRIP ELEVATION 2

#### 1. INTERIOR STRIP ELEVATION 1

KEY PLAN

1.REAR INTERIOR STRIP 1

2.REAR INTERIOR STRIP 2

COLOR STREETSCAPE

MARCO POLO DEVELOPMENT

MAPLE AVE.

PLEASANT STREET