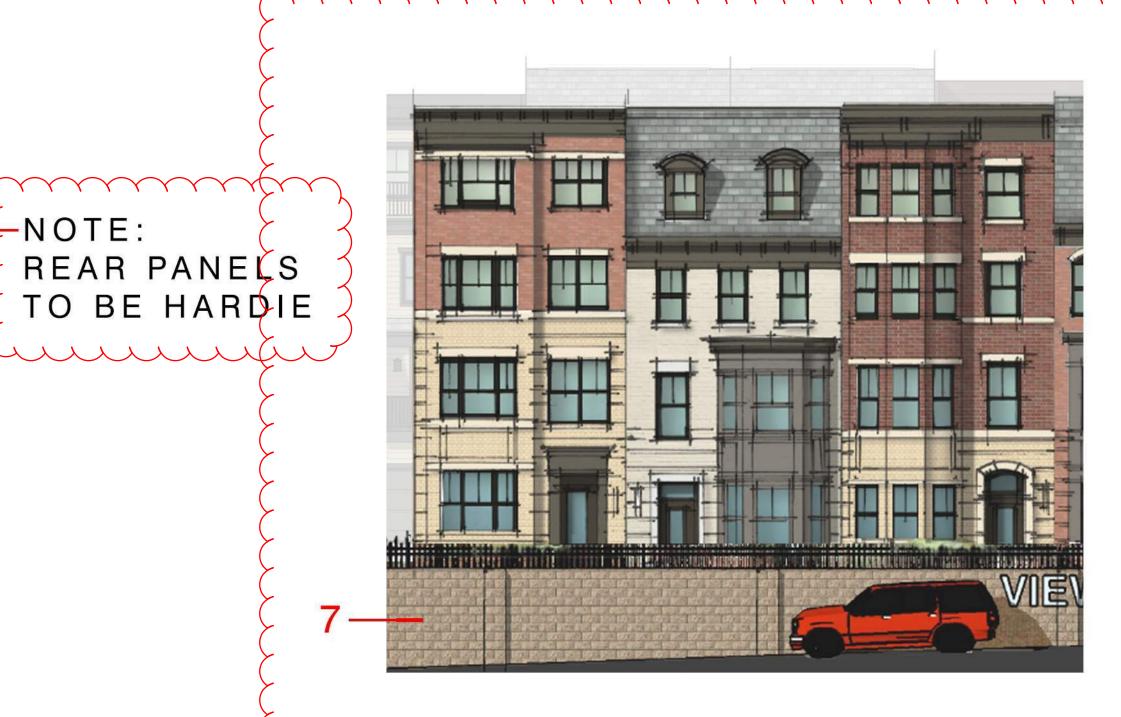

VIEW FROM BANK of AM

BANK OF AMERICA VIEW

## PROPOSED WALL SECTION DETAILS

DETAILS

MARCO POLO DEVELOPMENT

RUSTICATED

BRICK EXAMPLE

BANK OF AMERICA VIEW

MAPLE AVE.

1. TREX SIGNATURE ALUMINUM RAILING - BLACK