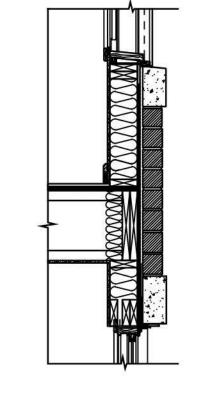

## PROPOSED WALL SECTION DETAILS

DETAILS

MARCO POLO DEVELOPMENT

RUSTICATED

BRICK EXAMPLE

BANK OF AMERICA VIEW

MAPLE AVE.

1. TREX SIGNATURE ALUMINUM RAILING - BLACK