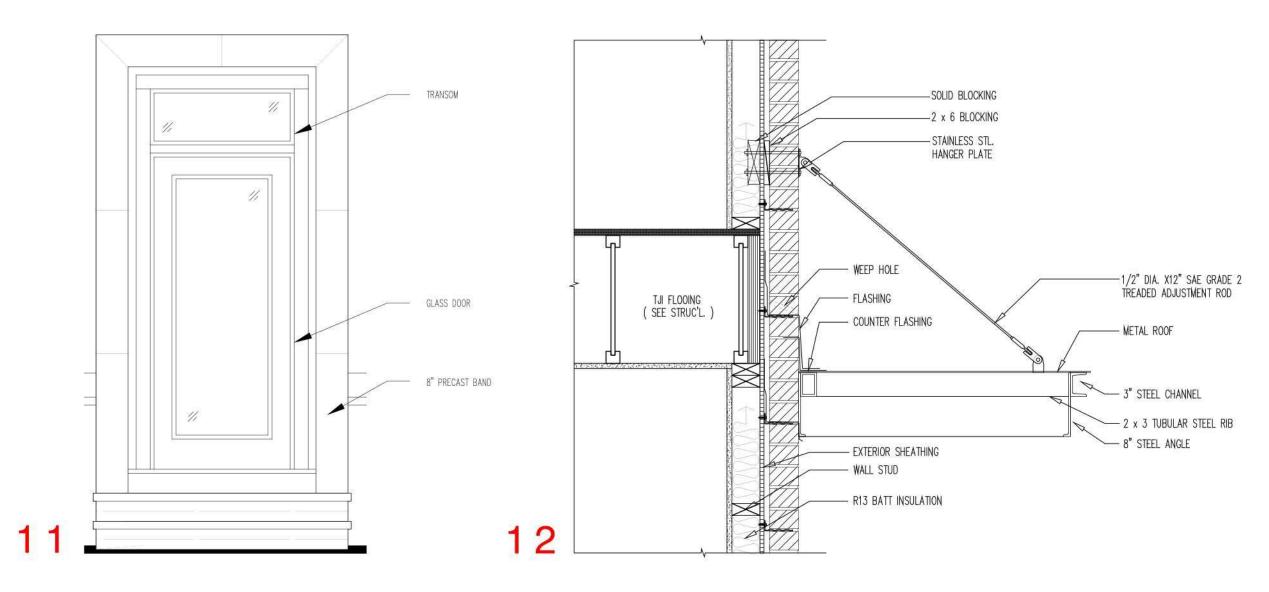

## PROPOSED WALL SECTION DETAILS

DETAILS

MARCO POLO DEVELOPMENT

RUSTICATED

BRICK EXAMPLE

BANK OF AMERICA VIEW

MAPLE AVE.

1. TREX SIGNATURE ALUMINUM RAILING - BLACK