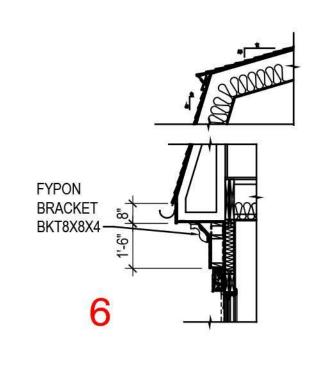

# PROPOSED CORNICE PROFILES

MAPLE AVE.

PLEASANT STREET

BANK OF AMERICA VIEW

PROPOSED ENTRY DETAILS