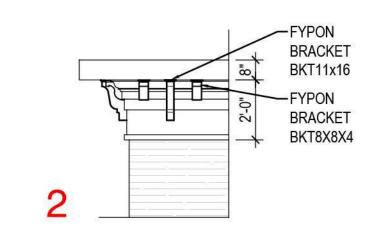

# PROPOSED CORNICE PROFILES

MAPLE AVE.

PLEASANT STREET

BANK OF AMERICA VIEW

PROPOSED ENTRY DETAILS