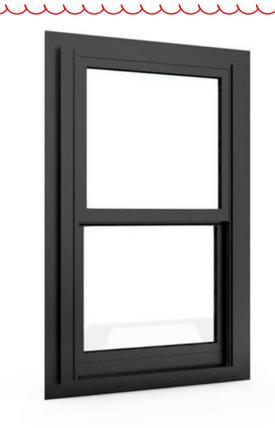

8521 LEESBURG PIKE, SUITE 700, VIENNA, VA 22182 P:571.830.1800 | F: 571.830.1801 | LESSARDDESIGN.COM

















MAPLE AVE.

PLEASANT STREET

BANK OF AMERICA VIEW

PROPOSED ENTRY DETAILS

## PROPOSED WINDOW SECTIONS



# PROPOSED WALL SECTION DETAILS









DETAILS

ANY OTHER FORM OR MATTER WHATSOEVER, NOR ARE THEY TO BE ASSIGNED TO ANY THIRD PARTY, WITHOUT FIRST OBTAINING THE EXPRESS WRITTEN PERMISSION AND CONSENT OF LESSARD DESIGN INC.

RUSTICATED

BRICK EXAMPLE

MARCO POLO DEVELOPMENT

- 2 x 4 WALL w/ EXTERIOR SHEATHING







REAR PANELS TO BE HARDIE



MAPLE AVE.



1. TREX SIGNATURE ALUMINUM RAILING - BLACK



3. POWDER COATED ALUMINUM RAILING - BLACK



7. RETAINING WALL VERTICA - DAKOTA BLEND



8. PRECAST CAP WARM PRECAST COLOR



2. AMARR LINCOLN FLUSH PANEL GARAGE DOOR



4. PLYGEM 2100 SERIES -BRONZE





DETAILS













SOUTH EAST PERSPECTIVE

MARCO POLO DEVELOPMENT







SCHEME #1







SCHEME #2









NOTE: ALL SHERWIN WILLIAMS DESIGNATED COLOR BRICK WILL BE PAINTED ON SITE AND NOT FACTORY DELIVERED.



COLOR SCHEMES

MARCO POLO DEVELOPMENT











NOTE: ALL SHERWIN WILLIAMS DESIGNATED COLOR BRICK WILL BE PAINTED ON SITE AND NOT FACTORY DELIVERED.



COLOR SCHEMES

MARCO POLO DEVELOPMENT

ANY OTHER FORM OR MATTER WHATSOEVER, NOR ARE THEY TO BE ASSIGNED TO ANY THIRD PARTY, WITHOUT FIRST OBTAINING THE EXPRESS WRITTEN PERMISSION AND CONSENT OF LESSARD DESIGN INC.

# to the ct

SCHEME #5

# SCHEME #5 PAINTED BRICK COLOR SHERWIN WILLIAMS ORIGAMI WHITE - SW 7636 PAINTED BRICK SHERWIN WILLIAMS ORIGAMI WHITE - SW 7636 [01] MORTAR BRIXMENT COLONIA