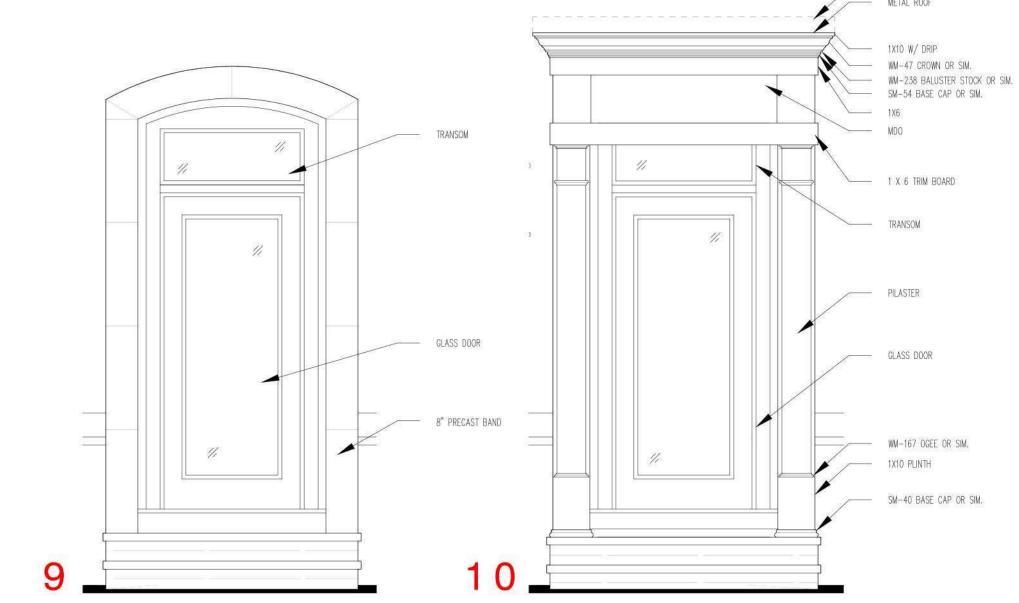

# PROPOSED CORNICE PROFILES

PROPOSED BAY DETAILS

8521 LEESBURG PIKE, SUITE 700, VIENNA, VA 22182 P:571.830.1800 | F: 571.830.1801 | LESSARDDESIGN.COM

MAPLE AVE.

PLEASANT STREET

BANK OF AMERICA VIEW

PROPOSED ENTRY DETAILS