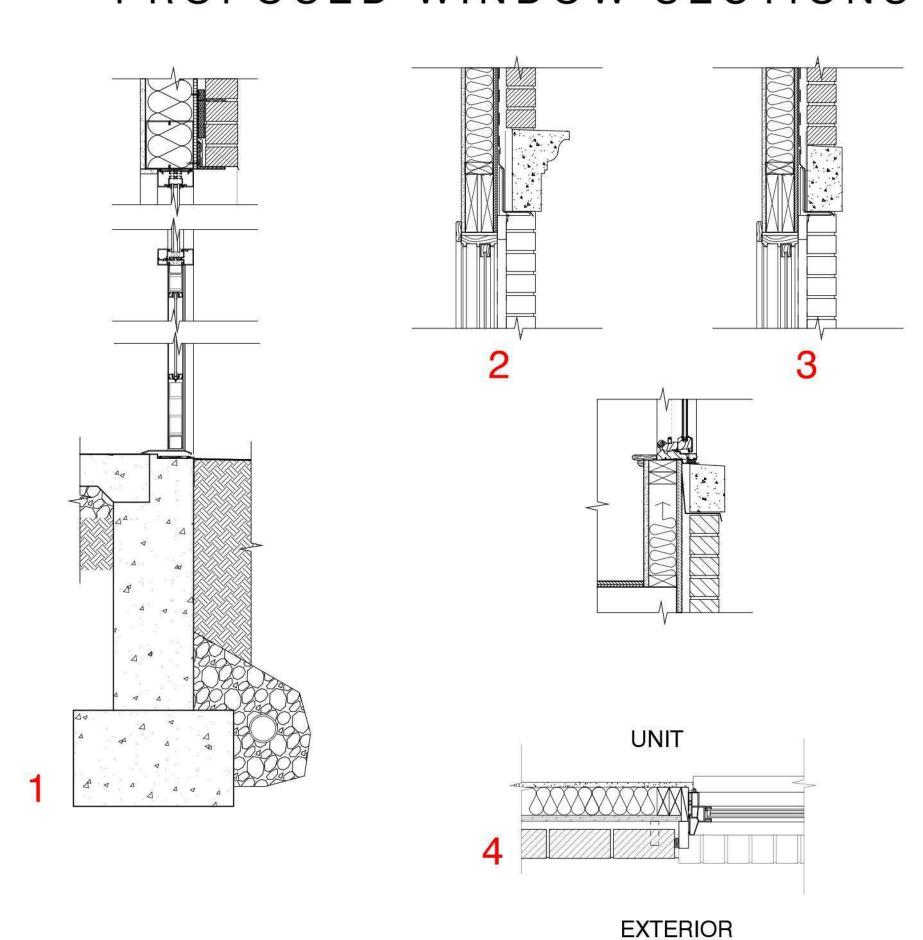

T OBTAINING THE EXPRESS WRITTEN PERMISSION AND CONSENT OF LESSARD DESIGN INC.



### KEY PLAN

STORE FRONT



1.PLEASANT STREET - PROPOSED





KEY PLAN



1.PLEASANT STREET - PROPOSED





### KEY PLAN



1.BANK OF AMERICA VIEW - PROPOSED





KEY PLAN



1. REAR BANK OF AMERICA STREET VIEW







KEY PLAN

2.INTERIOR STRIP ELEVATION 2



### 1. INTERIOR STRIP ELEVATION 1







KEY PLAN

1.REAR INTERIOR STRIP 1



2.REAR INTERIOR STRIP 2





10-



MAPLE AVE.

PLEASANT STREET

BANK OF AMERICA VIEW

# PROPOSED CORNICE PROFILES









PROPOSED BAY DETAILS













8521 LEESBURG PIKE, SUITE 700, VIENNA, VA 22182 P:571.830.1800 | F: 571.830.1801 | LESSARDDESIGN.COM

















MAPLE AVE.

PLEASANT STREET

BANK OF AMERICA VIEW

PROPOSED ENTRY DETAILS

## PROPOSED WINDOW SECTIONS



# PROPOSED WALL SECTION DETAILS









DETAILS

ANY OTHER FORM OR MATTER WHATSOEVER, NOR ARE THEY TO BE ASSIGNED TO ANY THIRD PARTY, WITHOUT FIRST OBTAINING THE EXPRESS WRITTEN PERMISSION AND CONSENT OF LESSARD DESIGN INC.

RUSTICATED

BRICK EXAMPLE

MARCO POLO DEVELOPMENT

- 2 x 4 WALL w/ EXTERIOR SHEATHING







REAR PANELS TO BE HARDIE



MAPLE AVE.



1. TREX SIGNATURE ALUMINUM RAILING - BLACK



3. POWDER COATED ALUMINUM RAILING - BLACK



7. RETAINING WALL VERTICA - DAKOTA BLEND



8. PRECAST CAP WARM PRECAST COLOR



2. AMARR LINCOLN FLUSH PANEL GARAGE DOOR



4. PLYGEM 2100 SERIES -BRONZE





DETAILS













SOUTH EAST PERSPECTIVE

MARCO POLO DEVELOPMENT







SCHEME #1







SCHEME #2









NOTE: ALL SHERWIN WILLIAMS DESIGNATED COLOR BRICK WILL BE PAINTED ON SITE A