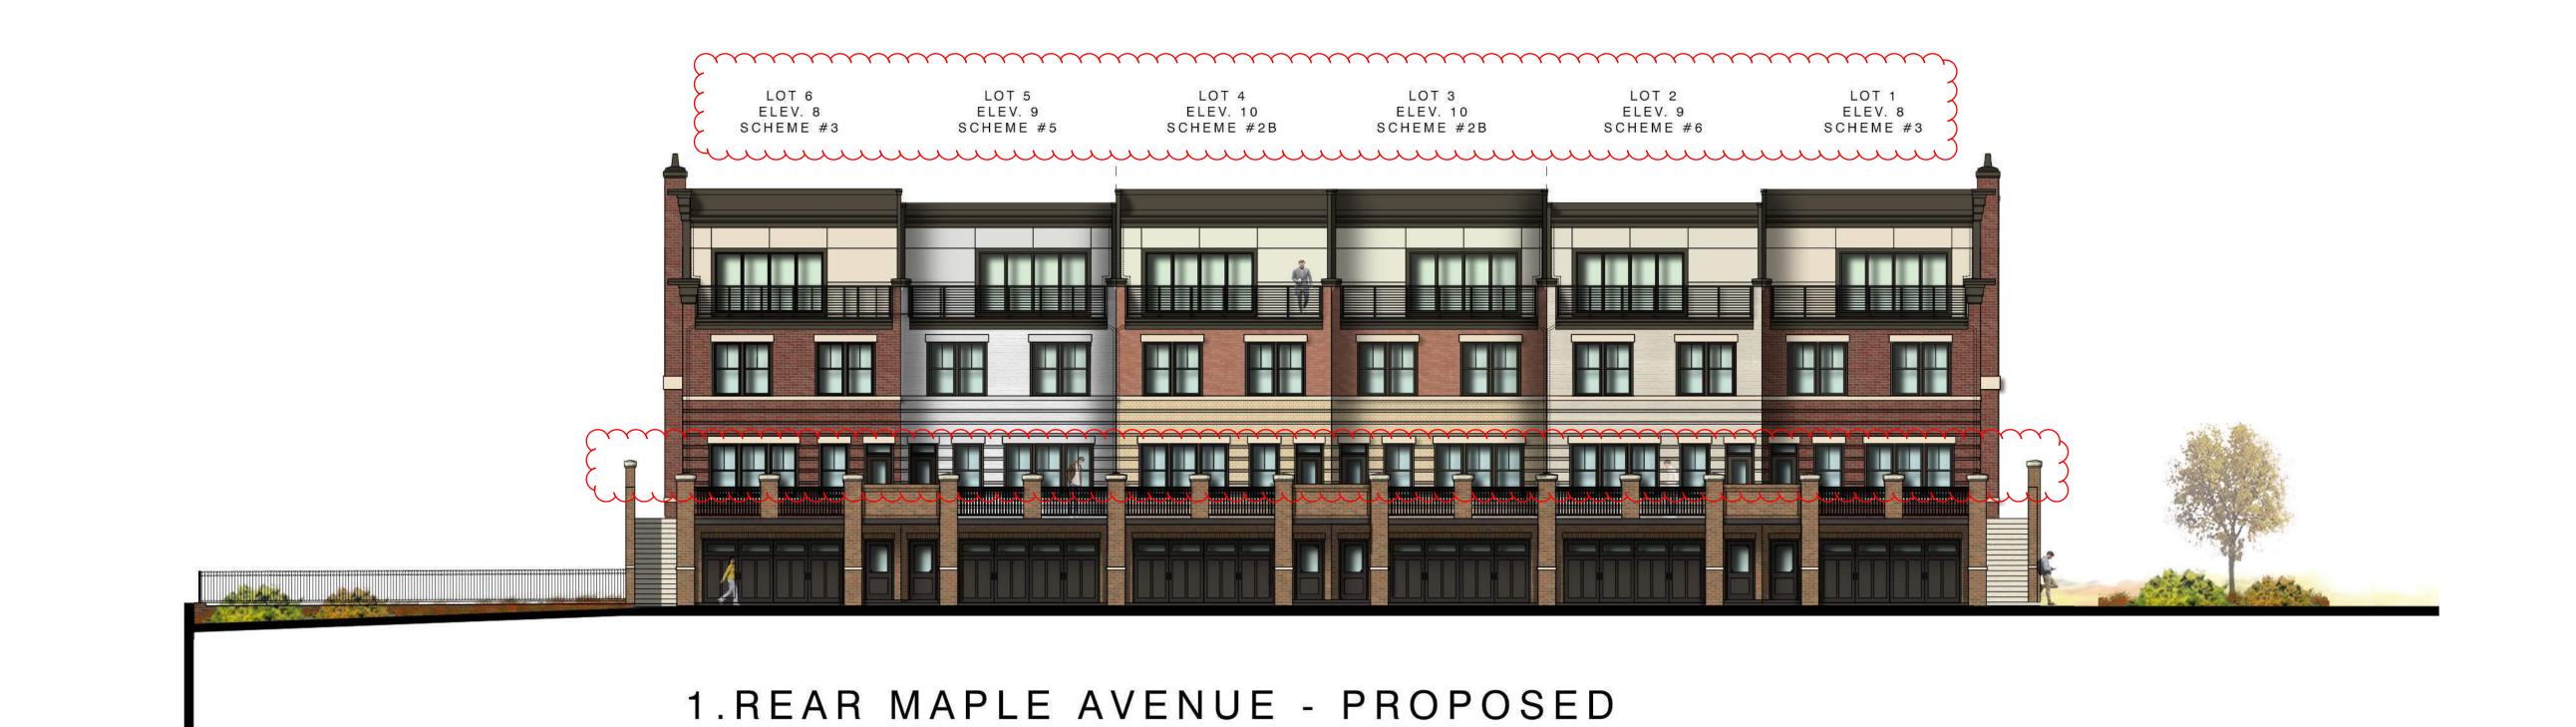

### 1. INTERIOR STRIP ELEVATION 1

KEY PLAN

1.REAR INTERIOR STRIP 1

2.REAR INTERIOR STRIP 2

10-

MAPLE AVE.

PLEASANT STREET

BANK OF AMERICA VIEW

# PROPOSED CORNICE PROFILES

PROPOSED BAY DETAILS

8521 LEESBURG PIKE, SUITE 700, VIENNA, VA 22182 P:571.830.1800 | F: 571.830.1801 | LESSARDDESIGN.COM

MAPLE AVE.

PLEASANT STREET

BANK OF AMERICA VIEW

PROPOSED ENTRY DETAILS