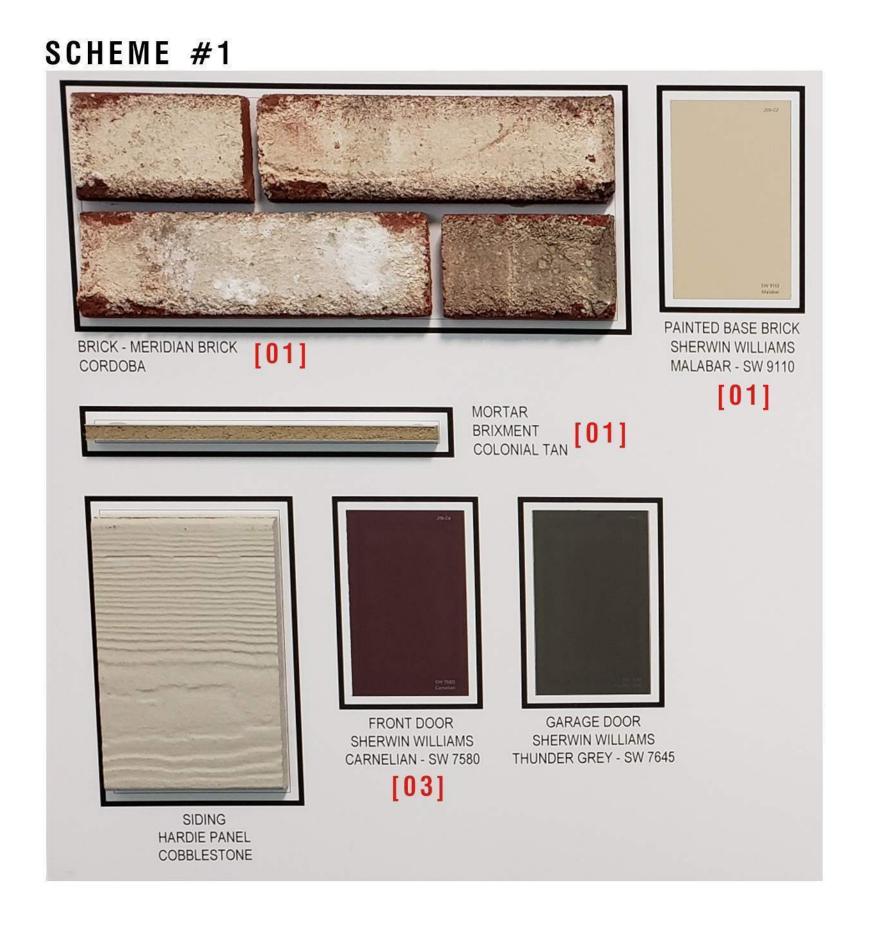

7. RETAINING WALL VERTICA - DAKOTA BLEND

8. PRECAST CAP WARM PRECAST COLOR

2. AMARR LINCOLN FLUSH PANEL GARAGE DOOR

4. PLYGEM 2100 SERIES -BRONZE

DETAILS

SOUTH EAST PERSPECTIVE

MARCO POLO DEVELOPMENT

SCHEME #1

SCHEME #2

NOTE: ALL SHERWIN WILLIAMS DESIGNATED COLOR BRICK WILL BE PAINTED ON SITE AND NOT FACTORY DELIVERED.

COLOR SCHEMES

MARCO POLO DEVELOPMENT

NOTE: ALL SHERWIN WILLIAMS DESIGNATED COLOR BRICK WILL BE PAINTED ON SITE AND NOT FACTORY DELIVERED.