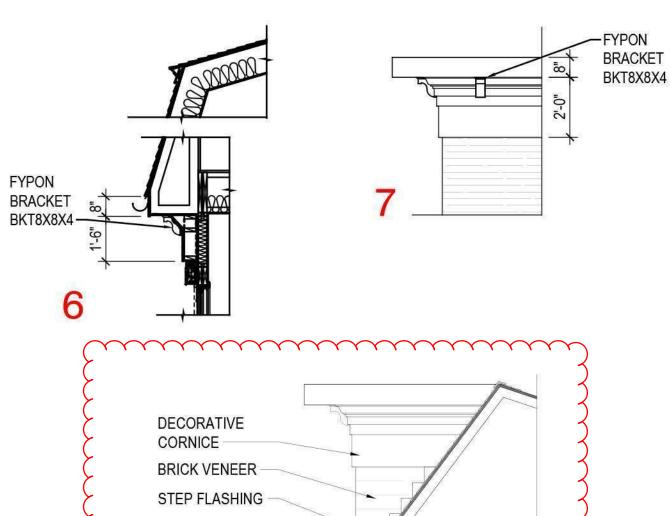

# PROPOSED CORNICE PROFILES

PROPOSED BAY DETAILS

8521 LEESBURG PIKE, SUITE 700, VIENNA, VA 22182 P:571.830.1800 | F: 571.830.1801 | LESSARDDESIGN.COM

MAPLE AVE.

PLEASANT STREET

BANK OF AMERICA VIEW

PROPOSED ENTRY DETAILS

# PROPOSED WALL SECTION DETAILS

DETAILS

ANY OTHER FORM OR MATTER WHATSOEVER, NOR ARE THEY TO BE ASSIGNED TO ANY THIRD PARTY, WITHOUT FIRST OBTAINING THE EXPRESS WRITTEN PERMISSION AND CONSENT OF LESSARD DESIGN INC.