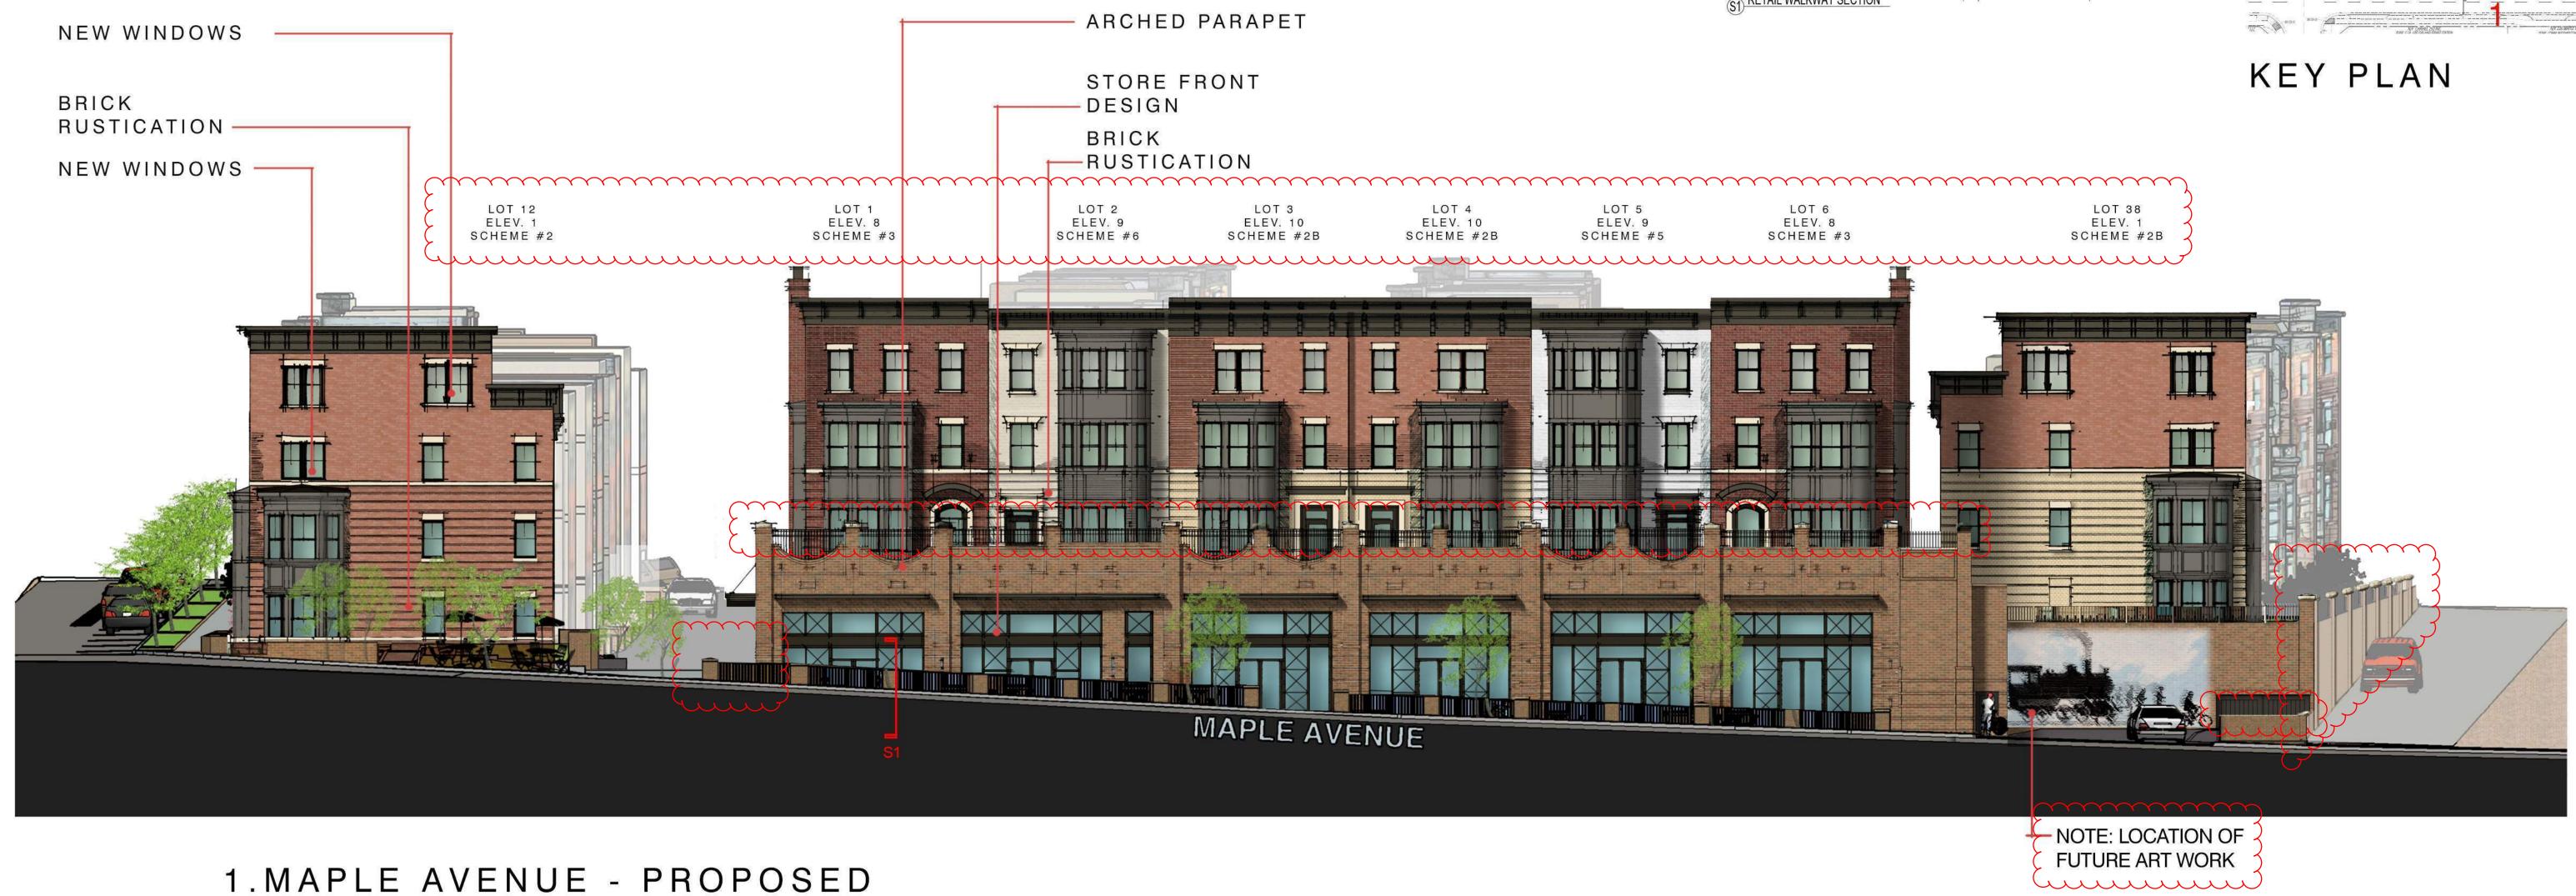

SCHEME #2

NOTE: ALL SHERWIN WILLIAMS DESIGNATED COLOR BRICK WILL BE PAINTED ON SITE AND NOT FACTORY DELIVERED.

COLOR SCHEMES

MARCO POLO DEVELOPMENT

NOTE: ALL SHERWIN WILLIAMS DESIGNATED COLOR BRICK WILL BE PAINTED ON SITE AND NOT FACTORY DELIVERED.

COLOR SCHEMES

MARCO POLO DEVELOPMENT

ANY OTHER FORM OR MATTER WHATSOEVER, NOR ARE THEY TO BE ASSIGNED TO ANY THIRD PARTY, WITHOUT FIRST OBTAINING THE EXPRESS WRITTEN PERMISSION AND CONSENT OF LESSARD DESIGN INC.

NOTE: ALL SHERWIN WILLIAMS DESIGNATED COLOR BRICK WILL BE PAINTED ON SITE AND NOT FACTORY DELIVERED.

COLOR SCHEMES

MARCO POLO DEVELOPMENT

ANY OTHER FORM OR MATTER WHATSOEVER, NOR ARE THEY TO BE ASSIGNED TO ANY THIRD PARTY, WITHOUT FIRST OBTAINING THE EXPRESS WRITTEN PERMISSION AND CONSENT OF LESSARD DESIGN INC.