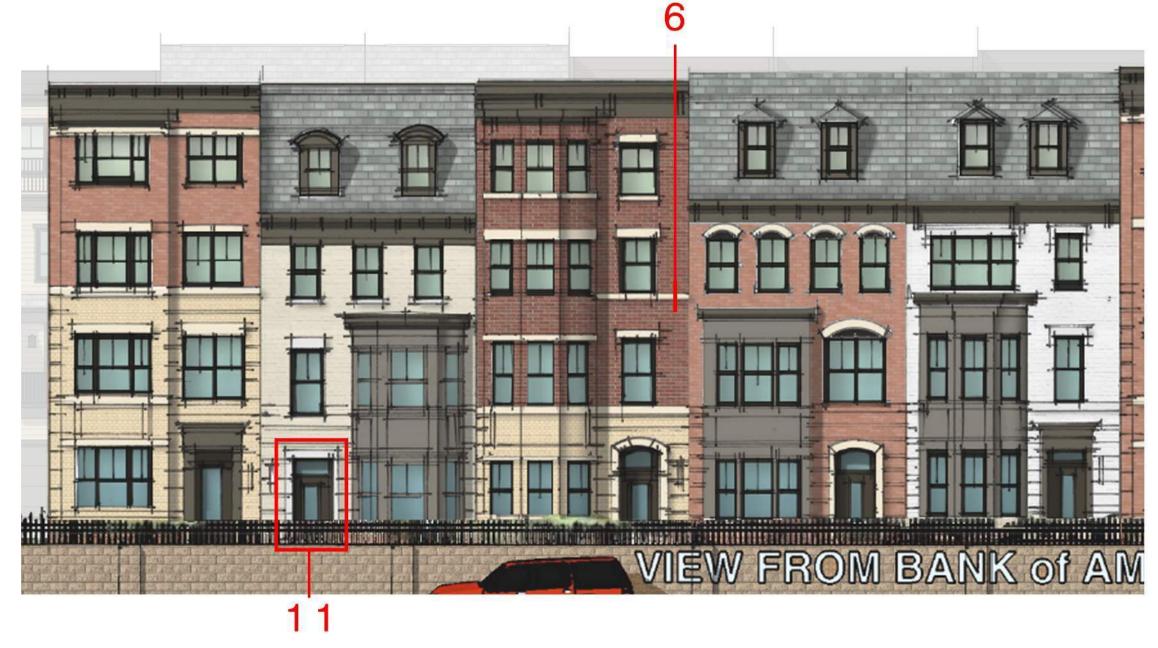

### KEY PLAN

1.BANK OF AMERICA VIEW - PROPOSED

KEY PLAN

1. REAR BANK OF AMERICA STREET VIEW

KEY PLAN

2.INTERIOR STRIP ELEVATION 2

### 1. INTERIOR STRIP ELEVATION 1

KEY PLAN

1.REAR INTERIOR STRIP 1

2.REAR INTERIOR STRIP 2

10-

MAPLE AVE.

PLEASANT STREET

BANK OF AMERICA VIEW