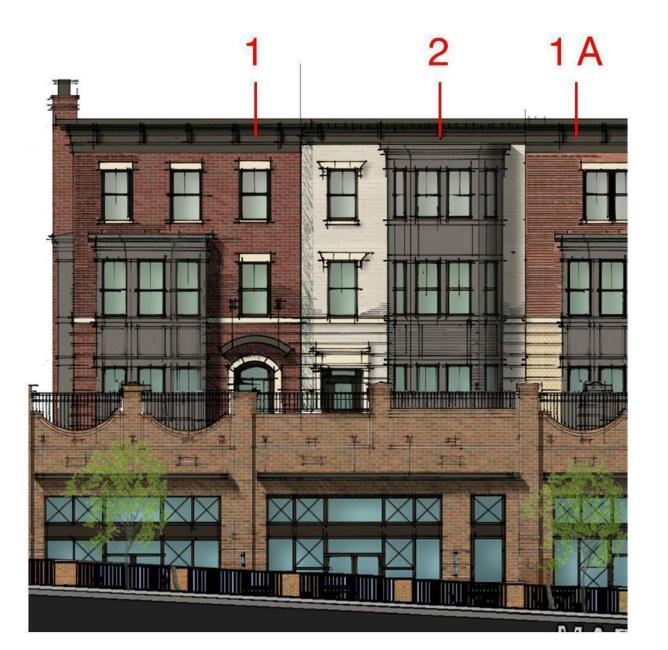

# PROPOSED CORNICE PROFILES

PROPOSED BAY DETAILS

8521 LEESBURG PIKE, SUITE 700, VIENNA, VA 22182 P:571.830.1800 | F: 571.830.1801 | LESSARDDESIGN.COM

MAPLE AVE.

PLEASANT STREET

BANK OF AMERICA VIEW

PROPOSED ENTRY DETAILS