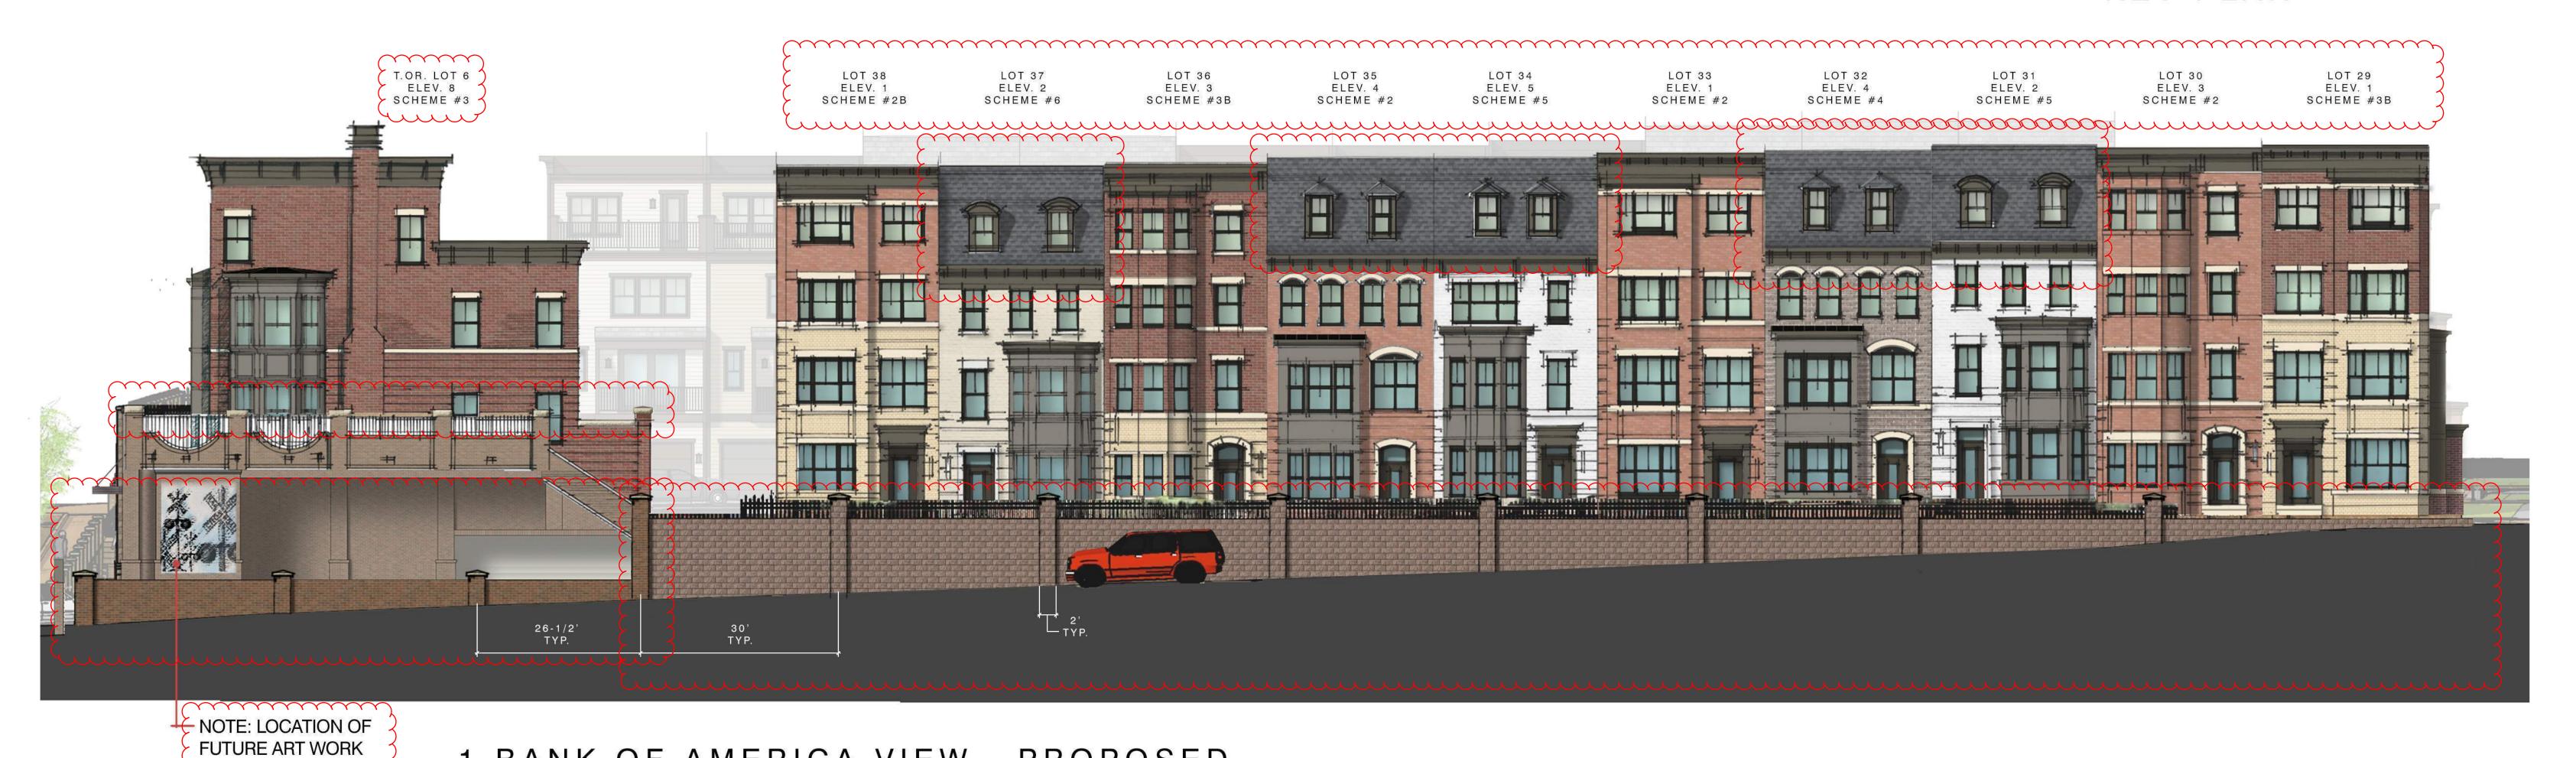

### KEY PLAN

1.BANK OF AMERICA VIEW - PROPOSED

KEY PLAN

1. REAR BANK OF AMERICA STREET VIEW

KEY PLAN

2.INTERIOR STRIP ELEVATION 2