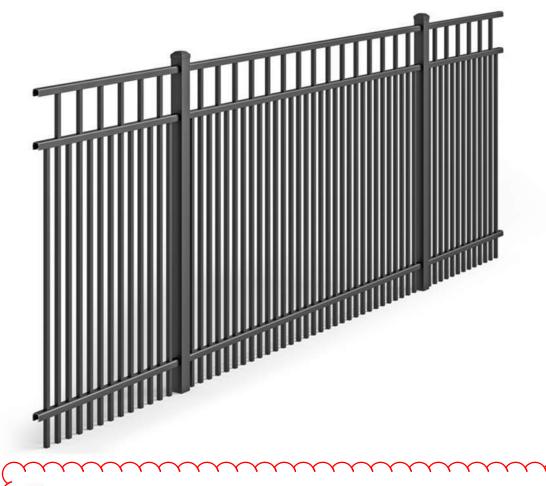

RUSTICATED

BRICK EXAMPLE

MARCO POLO DEVELOPMENT

- 2 x 4 WALL w/ EXTERIOR SHEATHING

REAR PANELS TO BE HARDIE

MAPLE AVE.

1. TREX SIGNATURE ALUMINUM RAILING - BLACK

3. POWDER COATED ALUMINUM RAILING - BLACK