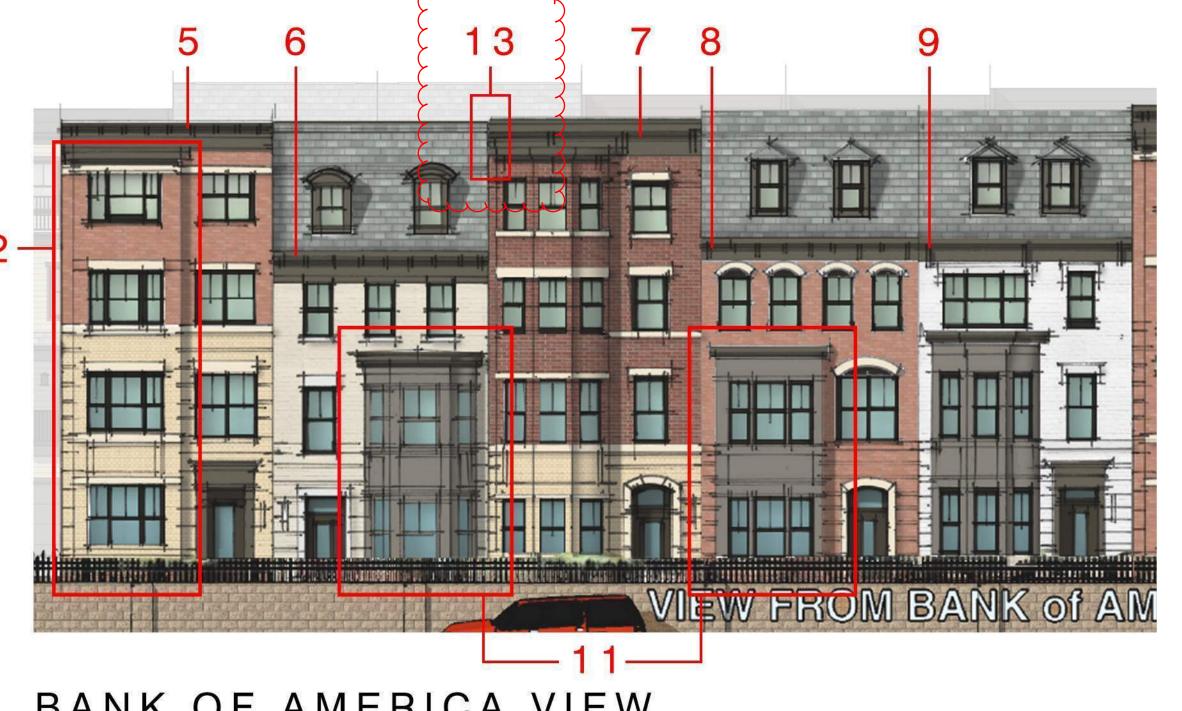

### KEY PLAN

1.BANK OF AMERICA VIEW - PROPOSED

KEY PLAN

1. REAR BANK OF AMERICA STREET VIEW

KEY PLAN

2.INTERIOR STRIP ELEVATION 2