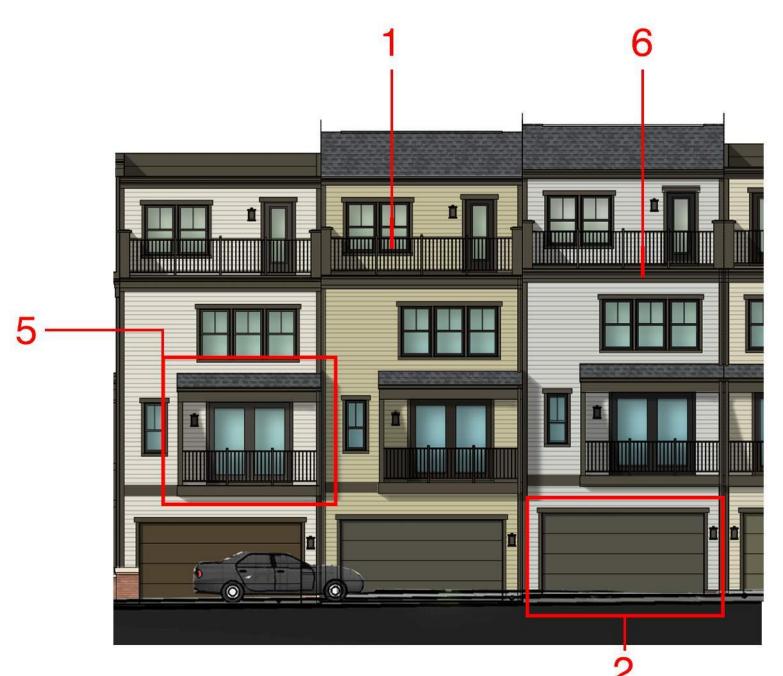

RUSTICATED

BRICK EXAMPLE

MARCO POLO DEVELOPMENT

- 2 x 4 WALL w/ EXTERIOR SHEATHING

REAR PANELS TO BE HARDIE

MAPLE AVE.

1. TREX SIGNATURE ALUMINUM RAILING - BLACK

3. POWDER COATED ALUMINUM RAILING - BLACK

7. RETAINING WALL VERTICA - DAKOTA BLEND

8. PRECAST CAP WARM PRECAST COLOR

2. AMARR LINCOLN FLUSH PANEL GARAGE DOOR

4. PLYGEM 2100 SERIES -BRONZE

DETAILS

SOUTH EAST PERSPECTIVE

MARCO POLO DEVELOPMENT

SCHEME #1