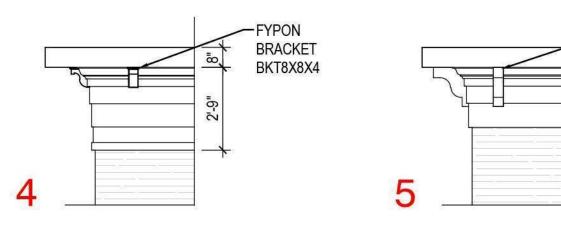

# PROPOSED CORNICE PROFILES

PROPOSED BAY DETAILS

8521 LEESBURG PIKE, SUITE 700, VIENNA, VA 22182 P:571.830.1800 | F: 571.830.1801 | LESSARDDESIGN.COM

MAPLE AVE.

PLEASANT STREET

BANK OF AMERICA VIEW

PROPOSED ENTRY DETAILS