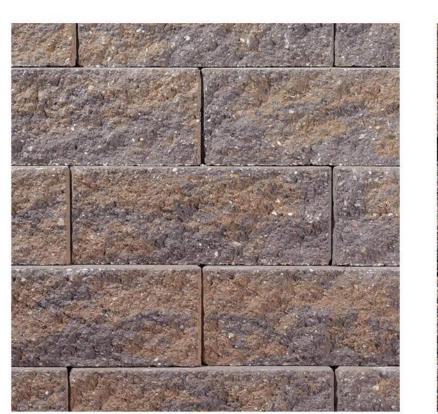

7. RETAINING WALL VERTICA - DAKOTA BLEND

8. PRECAST CAP WARM PRECAST COLOR

2. AMARR LINCOLN FLUSH PANEL GARAGE DOOR

4. PLYGEM 2100 SERIES -BRONZE

DETAILS

SOUTH EAST PERSPECTIVE

MARCO POLO DEVELOPMENT

SCHEME #1