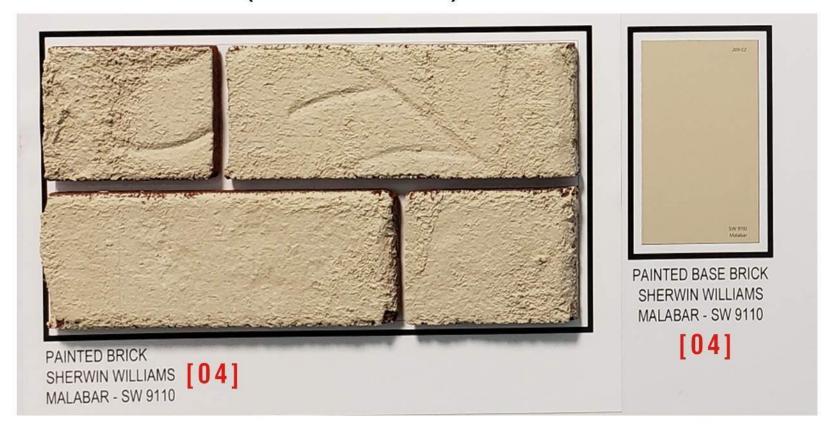

# SCHEME #5 PAINTED BRICK COLOR SHERWIN WILLIAMS ORIGAMI WHITE - SW 7636 PAINTED BRICK SHERWIN WILLIAMS ORIGAMI WHITE - SW 7636 [01] MORTAR BRIXMENT COLONIAL TAN GARAGE DOOR SHERWIN WILLIAMS FRONT DOOR SHERWIN WILLIAMS SHERWIN WILLIAMS PEPPERCORN - SW 7674 DARK CLOVE - SW 9183 [03] SIDING HARDIE PANEL ARTIC WHITE