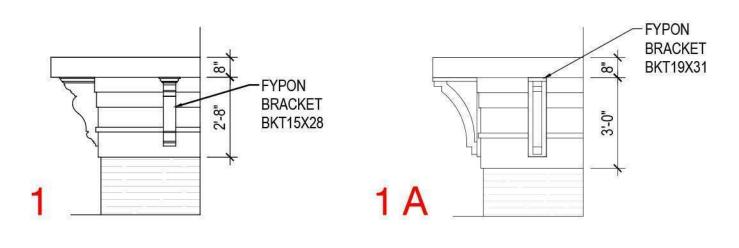

# PROPOSED CORNICE PROFILES

PROPOSED BAY DETAILS

8521 LEESBURG PIKE, SUITE 700, VIENNA, VA 22182 P:571.830.1800 | F: 571.830.1801 | LESSARDDESIGN.COM

MAPLE AVE.

PLEASANT STREET

BANK OF AMERICA VIEW

PROPOSED ENTRY DETAILS