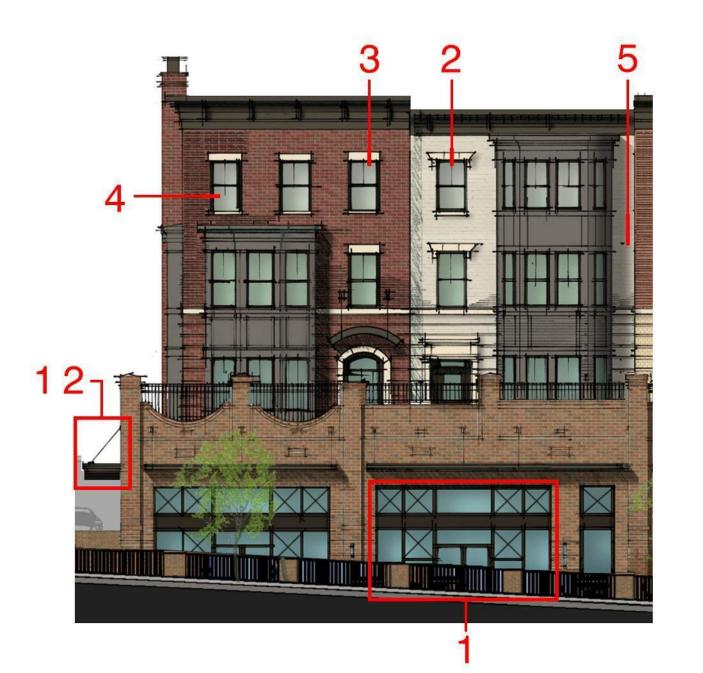

KEY PLAN

1.CHURCH STREET - PROPOSED

ANY OTHER FORM OR MATTER WHATSOEVER, NOR ARE THEY TO BE ASSIGNED TO ANY THIRD PARTY, WITHOUT FIRST OBTAINING THE EXPRESS WRITTEN PERMISSION AND CONSENT OF LESSARD DESIGN INC.

### KEY PLAN

STORE FRONT

1.PLEASANT STREET - PROPOSED

KEY PLAN

1.PLEASANT STREET - PROPOSED

### KEY PLAN

1.BANK OF AMERICA VIEW - PROPOSED

KEY PLAN

1. REAR BANK OF AMERICA STREET VIEW

KEY PLAN

2.INTERIOR STRIP ELEVATION 2

### 1. INTERIOR STRIP ELEVATION 1

KEY PLAN

1.REAR INTERIOR STRIP 1

2.REAR INTERIOR STRIP 2

10-

MAPLE AVE.

PLEASANT STREET

BANK OF AMERICA VIEW