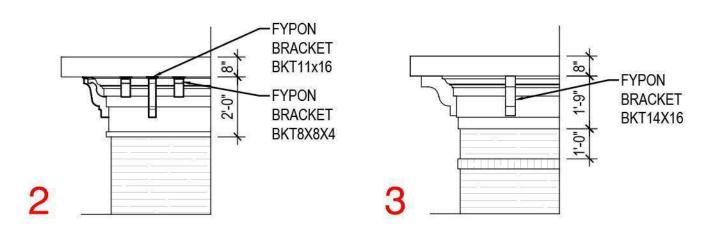

# PROPOSED CORNICE PROFILES

PROPOSED BAY DETAILS

8521 LEESBURG PIKE, SUITE 700, VIENNA, VA 22182 P:571.830.1800 | F: 571.830.1801 | LESSARDDESIGN.COM

MAPLE AVE.

PLEASANT STREET

BANK OF AMERICA VIEW

PROPOSED ENTRY DETAILS