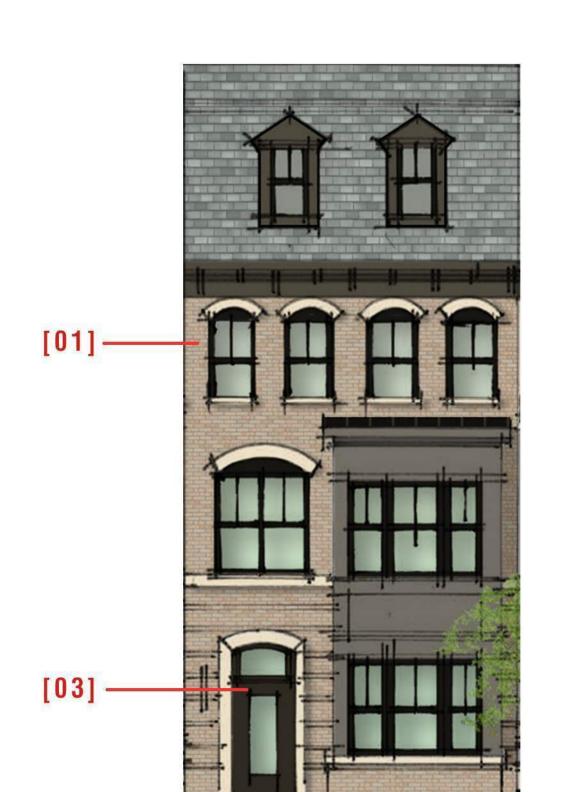

7. RETAINING WALL VERTICA - DAKOTA BLEND

8. PRECAST CAP WARM PRECAST COLOR

2. AMARR LINCOLN FLUSH PANEL GARAGE DOOR

4. PLYGEM 2100 SERIES -BRONZE

DETAILS

SOUTH EAST PERSPECTIVE

MARCO POLO DEVELOPMENT

SCHEME #1