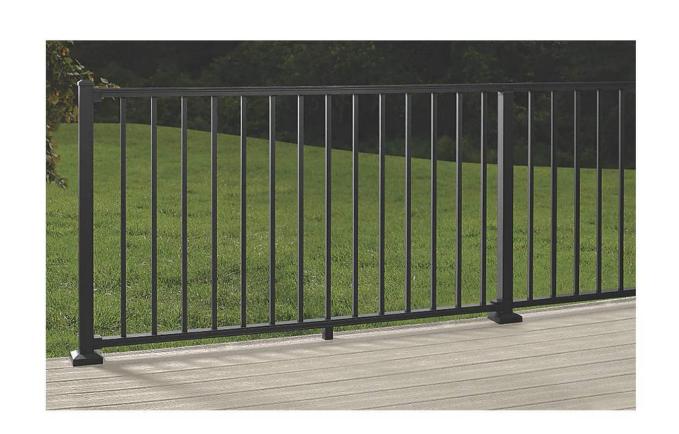

RUSTICATED

BRICK EXAMPLE

MARCO POLO DEVELOPMENT

- 2 x 4 WALL w/ EXTERIOR SHEATHING

REAR PANELS TO BE HARDIE

MAPLE AVE.

1. TREX SIGNATURE ALUMINUM RAILING - BLACK

3. POWDER COATED ALUMINUM RAILING - BLACK