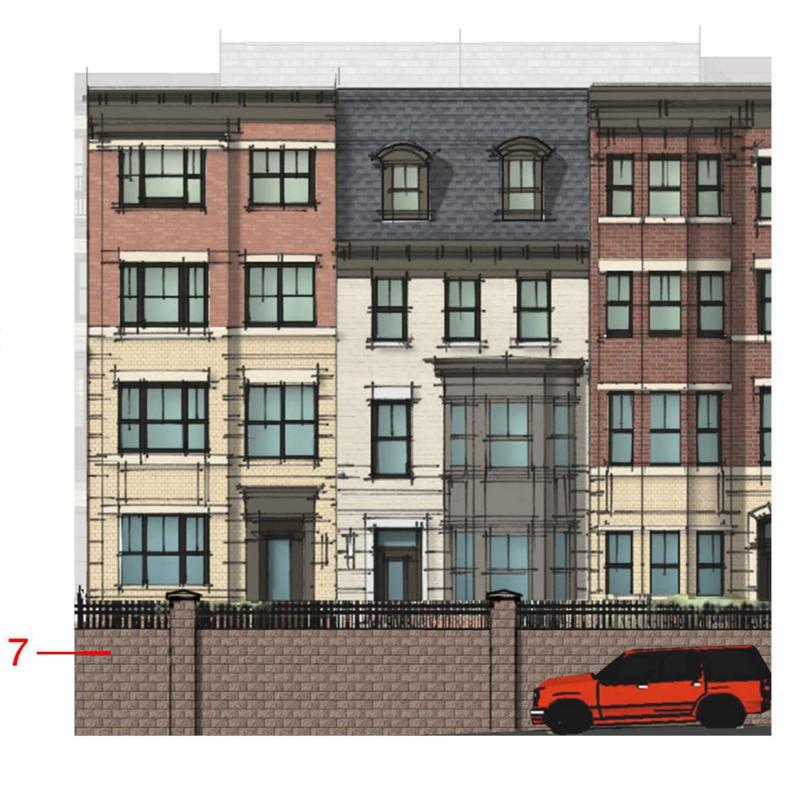

RUSTICATED

BRICK EXAMPLE

MARCO POLO DEVELOPMENT

- 2 x 4 WALL w/ EXTERIOR SHEATHING

REAR PANELS TO BE HARDIE

MAPLE AVE.

1. TREX SIGNATURE ALUMINUM RAILING - BLACK

3. POWDER COATED ALUMINUM RAILING - BLACK