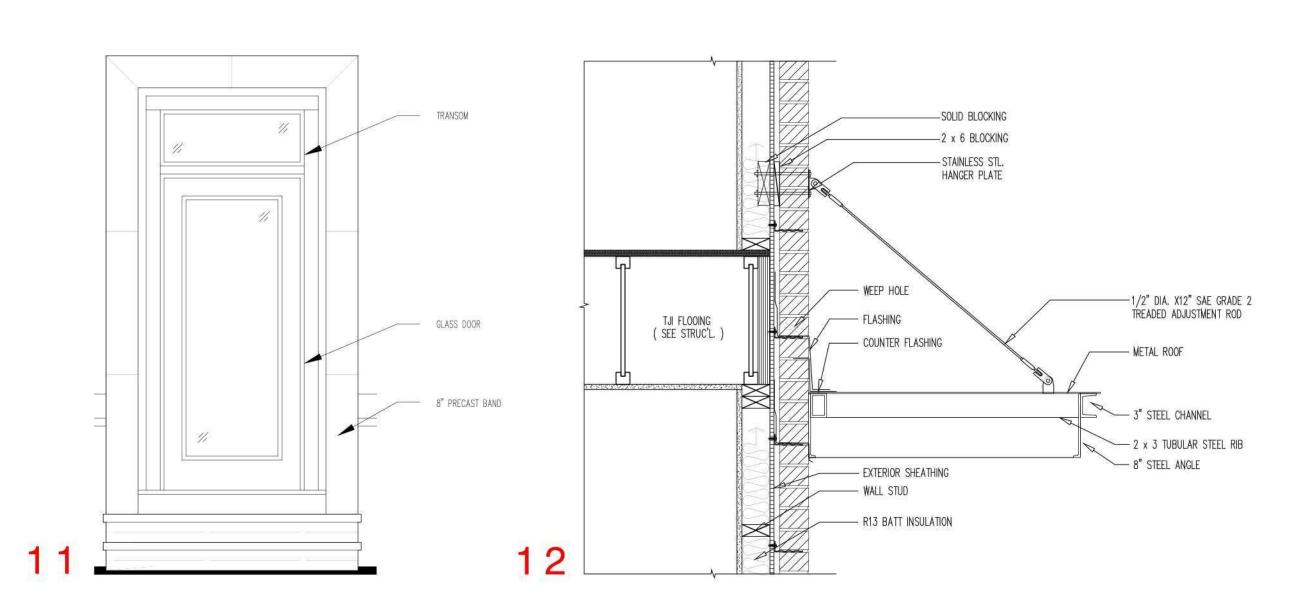

## PROPOSED WINDOW SECTIONS

# PROPOSED WALL SECTION DETAILS

DETAILS

ANY OTHER FORM OR MATTER WHATSOEVER, NOR ARE THEY TO BE ASSIGNED TO ANY THIRD PARTY, WITHOUT FIRST OBTAINING THE EXPRESS WRITTEN PERMISSION AND CONSENT OF LESSARD DESIGN INC.