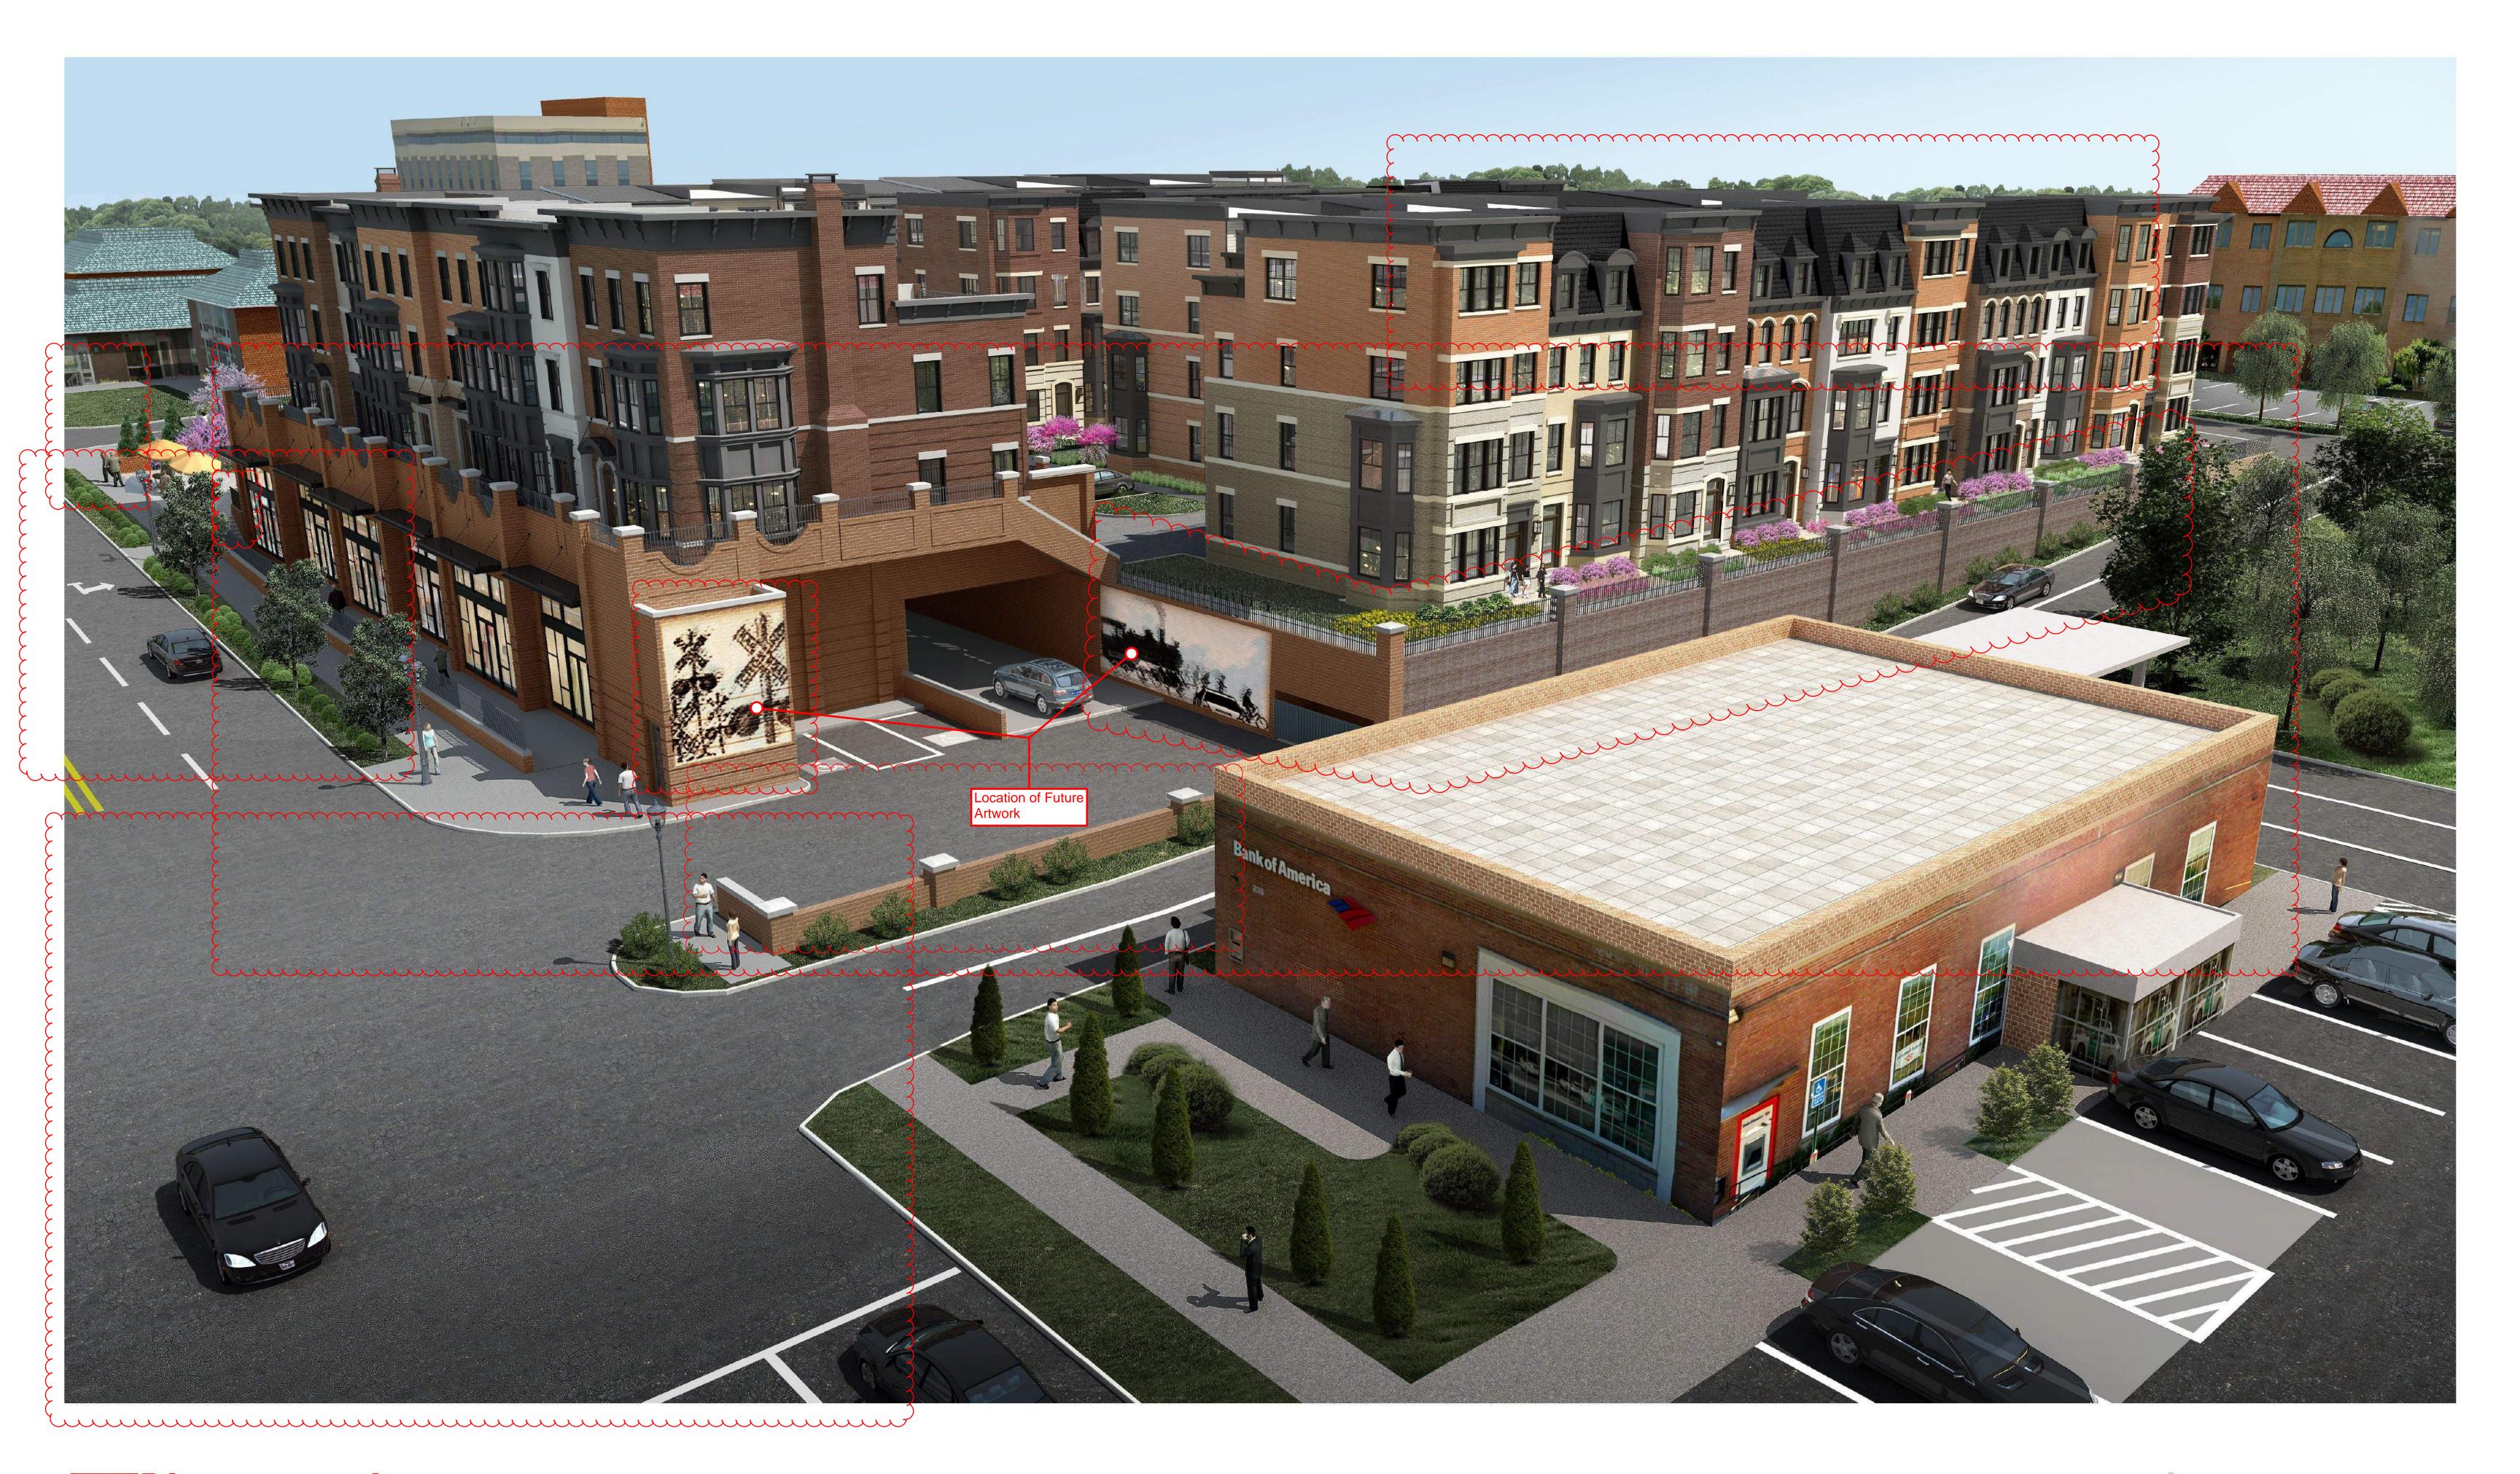

### KEY PLAN

1.BANK OF AMERICA VIEW - PROPOSED

KEY PLAN

1. REAR BANK OF AMERICA STREET VIEW

KEY PLAN

2.INTERIOR STRIP ELEVATION 2