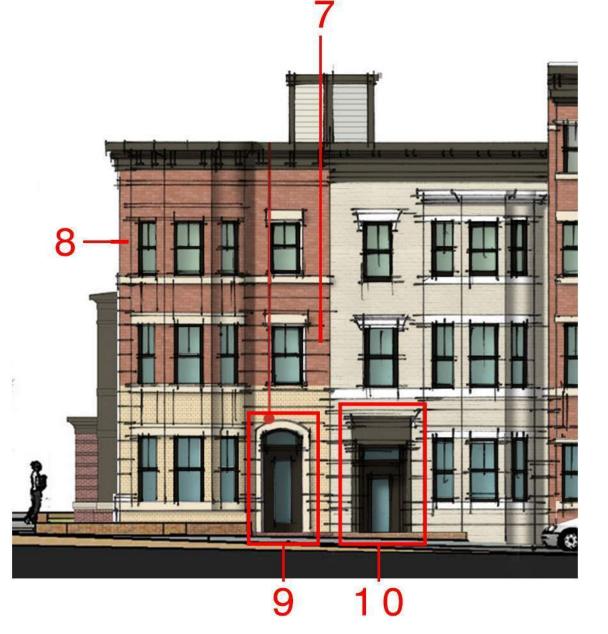

### KEY PLAN

1.BANK OF AMERICA VIEW - PROPOSED

KEY PLAN

1. REAR BANK OF AMERICA STREET VIEW

KEY PLAN

2.INTERIOR STRIP ELEVATION 2

### 1. INTERIOR STRIP ELEVATION 1

KEY PLAN

1.REAR INTERIOR STRIP 1

2.REAR INTERIOR STRIP 2

10-

MAPLE AVE.

PLEASANT STREET

BANK OF AMERICA VIEW