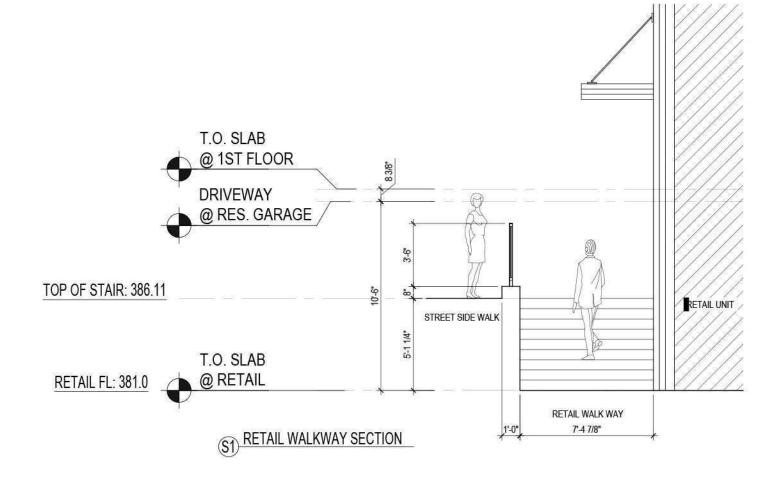

### 1. INTERIOR STRIP ELEVATION 1

KEY PLAN

1.REAR INTERIOR STRIP 1

2.REAR INTERIOR STRIP 2

10-

MAPLE AVE.

PLEASANT STREET

BANK OF AMERICA VIEW

# PROPOSED CORNICE PROFILES

PROPOSED BAY DETAILS

8521 LEESBURG PIKE, SUITE 700, VIENNA, VA 22182 P:571.830.1800 | F: 571.830.1801 | LESSARDDESIGN.COM

MAPLE AVE.

PLEASANT STREET

BANK OF AMERICA VIEW

PROPOSED ENTRY DETAILS