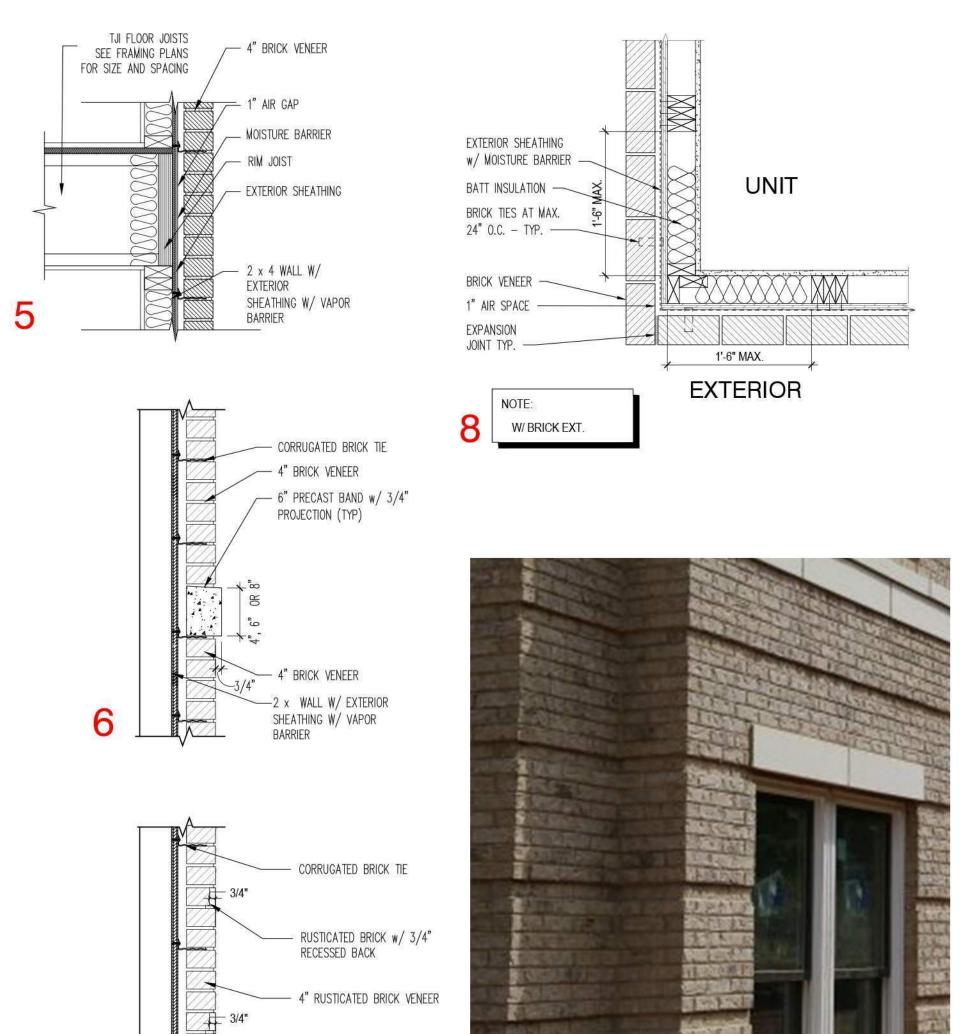

# PROPOSED WALL SECTION DETAILS

DETAILS

ANY OTHER FORM OR MATTER WHATSOEVER, NOR ARE THEY TO BE ASSIGNED TO ANY THIRD PARTY, WITHOUT FIRST OBTAINING THE EXPRESS WRITTEN PERMISSION AND CONSENT OF LESSARD DESIGN INC.

RUSTICATED

BRICK EXAMPLE

MARCO POLO DEVELOPMENT

- 2 x 4 WALL w/ EXTERIOR SHEATHING

REAR PANELS TO BE HARDIE

MAPLE AVE.

1. TREX SIGNATURE ALUMINUM RAILING - BLACK

3. POWDER COATED ALUMINUM RAILING - BLACK