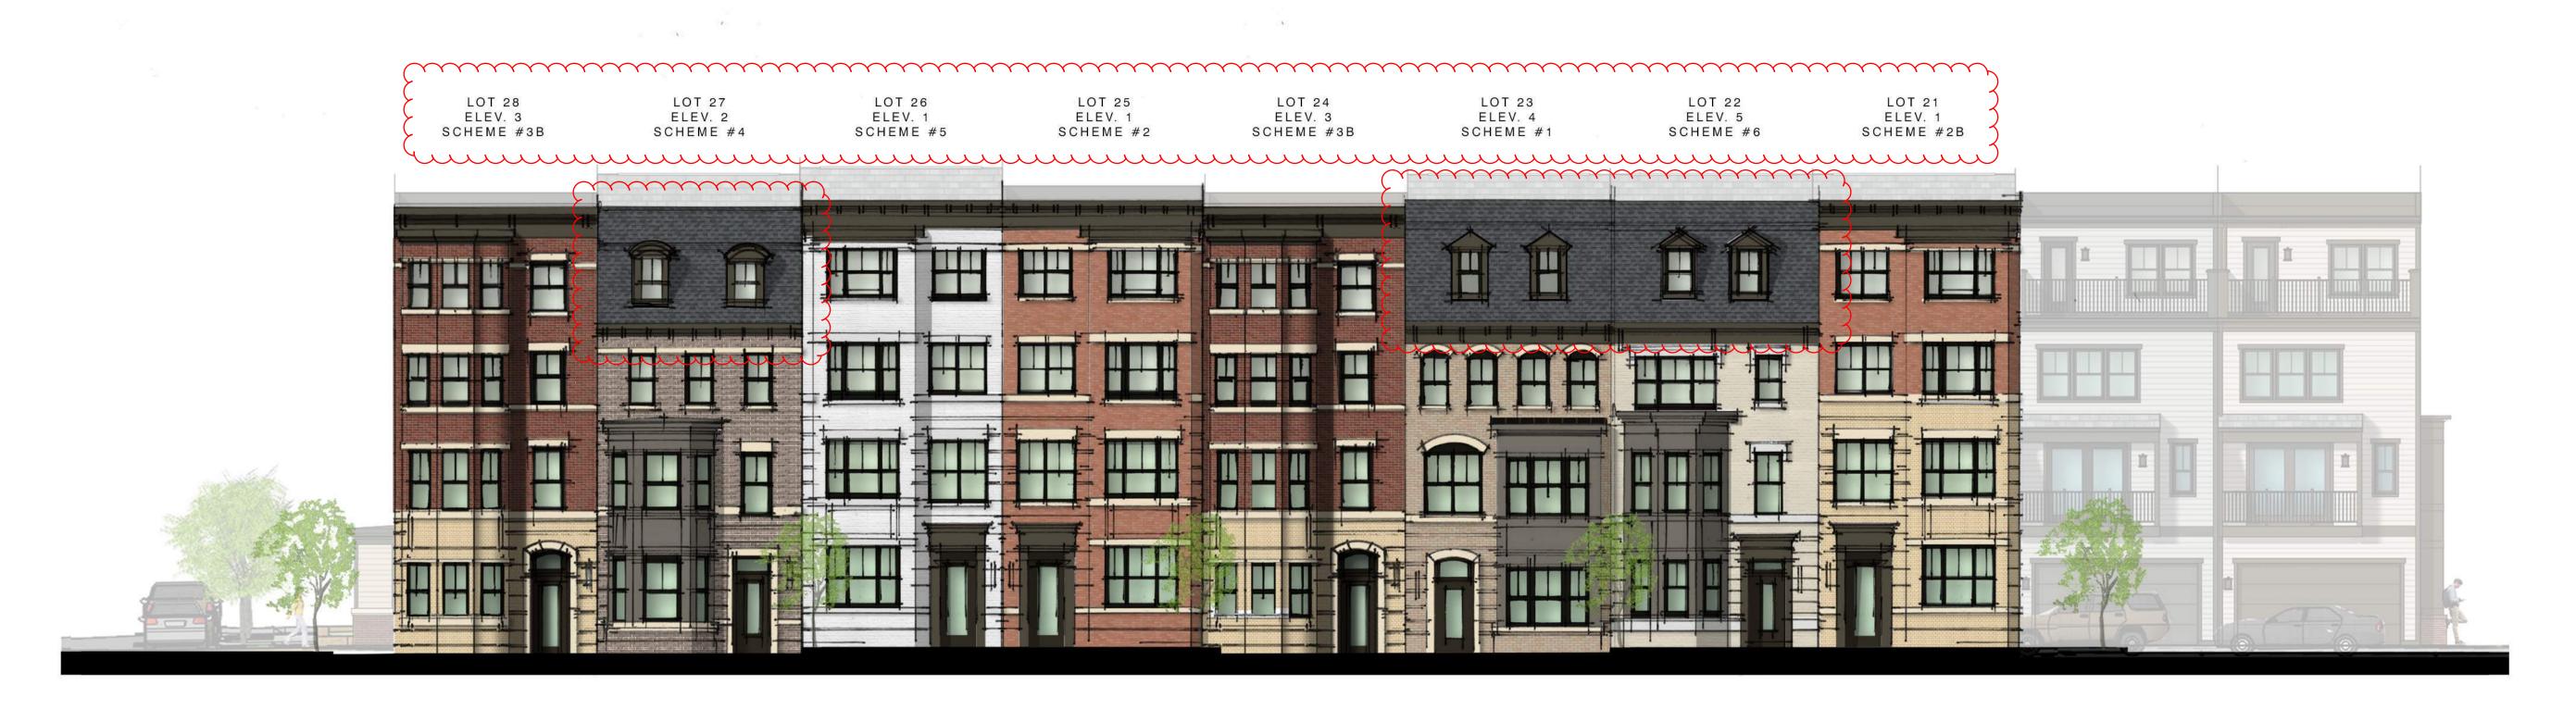

### KEY PLAN

1.BANK OF AMERICA VIEW - PROPOSED

KEY PLAN

1. REAR BANK OF AMERICA STREET VIEW

KEY PLAN

2.INTERIOR STRIP ELEVATION 2

### 1. INTERIOR STRIP ELEVATION 1

KEY PLAN

1.REAR INTERIOR STRIP 1

2.REAR INTERIOR STRIP 2

10-

MAPLE AVE.

PLEASANT STREET

BANK OF AMERICA VIEW