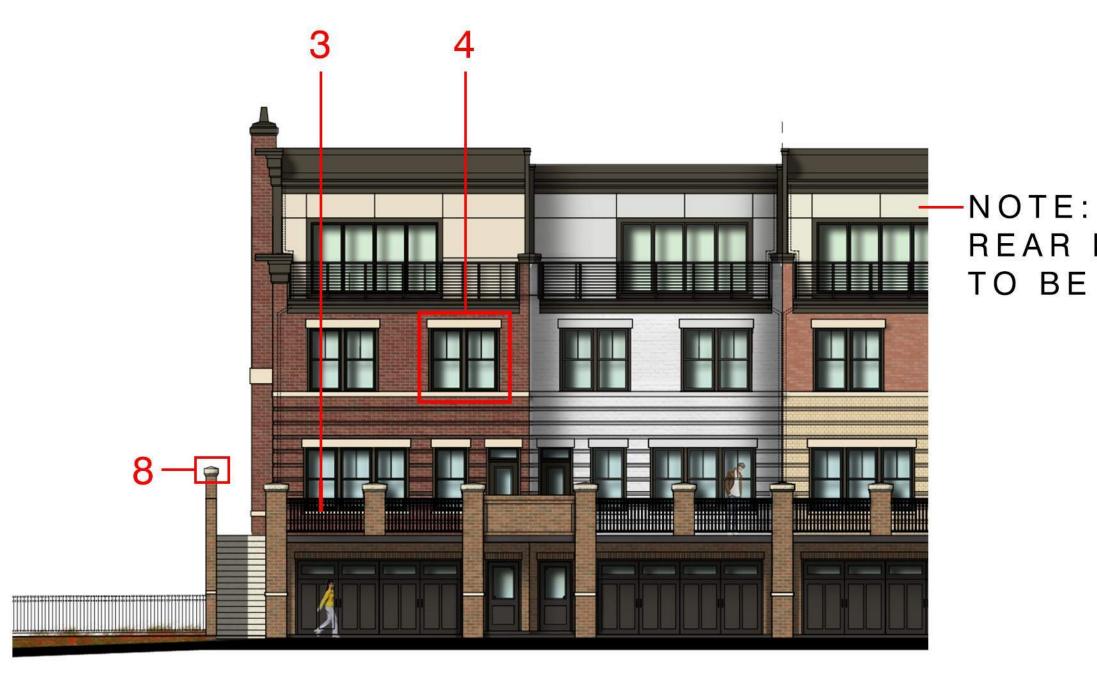

### KEY PLAN

1.BANK OF AMERICA VIEW - PROPOSED

KEY PLAN

1. REAR BANK OF AMERICA STREET VIEW

KEY PLAN

2.INTERIOR STRIP ELEVATION 2

### 1. INTERIOR STRIP ELEVATION 1

KEY PLAN

1.REAR INTERIOR STRIP 1

2.REAR INTERIOR STRIP 2

10-

MAPLE AVE.

PLEASANT STREET

BANK OF AMERICA VIEW

7. RETAINING WALL VERTICA - DAKOTA BLEND

8. PRECAST CAP WARM PRECAST COLOR

2. AMARR LINCOLN FLUSH PANEL GARAGE DOOR

4. PLYGEM 2100 SERIES -BRONZE

DETAILS

SOUTH EAST PERSPECTIVE

MARCO POLO DEVELOPMENT

SCHEME #1