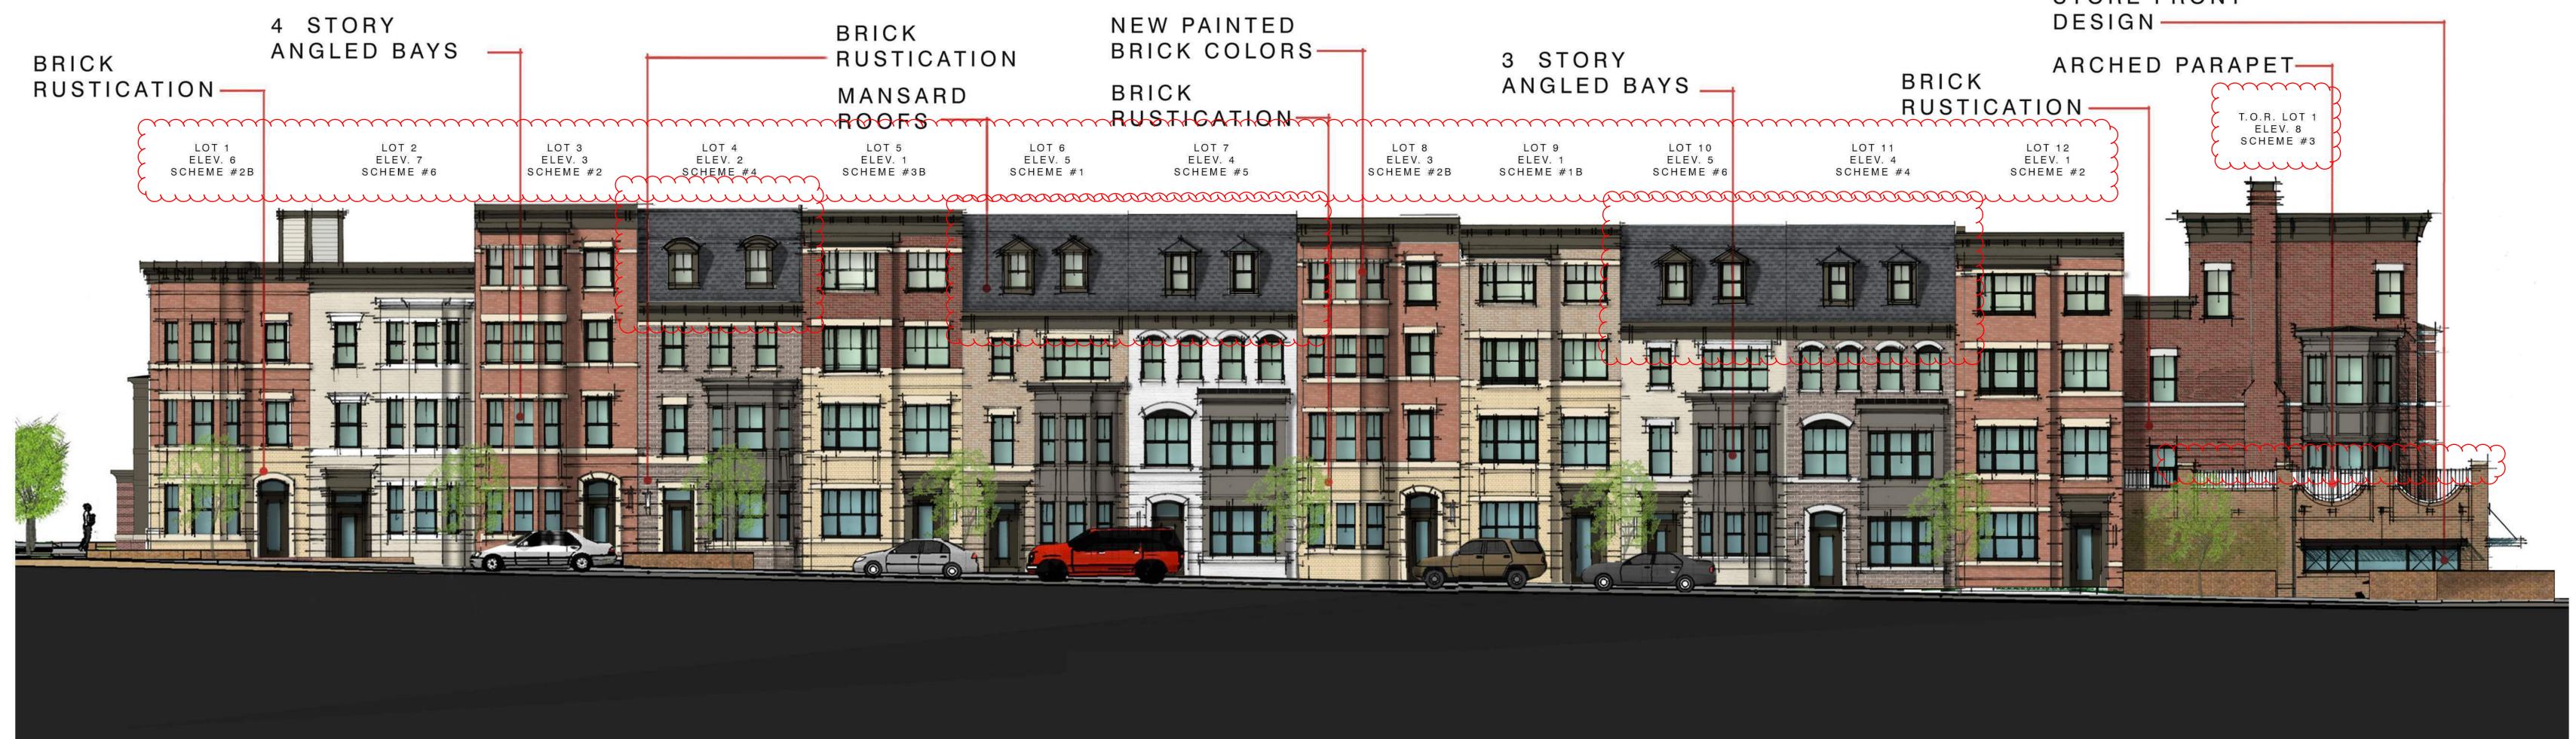

SCHEME #2

NOTE: ALL SHERWIN WILLIAMS DESIGNATED COLOR BRICK WILL BE PAINTED ON SITE AND NOT FACTORY DELIVERED.

COLOR SCHEMES

MARCO POLO DEVELOPMENT

NOTE: ALL SHERWIN WILLIAMS DESIGNATED COLOR BRICK WILL BE PAINTED ON SITE AND NOT FACTORY DELIVERED.

COLOR SCHEMES

MARCO POLO DEVELOPMENT

ANY OTHER FORM OR MATTER WHATSOEVER, NOR ARE THEY TO BE ASSIGNED TO ANY THIRD PARTY, WITHOUT FIRST OBTAINING THE EXPRESS WRITTEN PERMISSION AND CONSENT OF LESSARD DESIGN INC.

# SCHEME #5 PAINTED BRICK COLOR SHERWIN WILLIAMS ORIGAMI WHITE - SW 7636 PAINTED BRICK SHERWIN WILLIAMS ORIGAMI WHITE - SW 7636 [01] MORTAR BRIXMENT COLONIAL TAN GARAGE DOOR SHERWIN WILLIAMS FRONT DOOR SHERWIN WILLIAMS SHERWIN WILLIAMS PEPPERCORN - SW 7674 DARK CLOVE - SW 9183 [03] SIDING HARDIE PANEL ARTIC WHITE

NOTE: ALL SHERWIN WILLIAMS DESIGNATED COLOR BRICK WILL BE PAINTED ON SITE AND NOT FACTORY DELIVERED.

COLOR SCHEMES

MARCO POLO DEVELOPMENT

ANY OTHER FORM OR MATTER WHATSOEVER, NOR ARE THEY TO BE ASSIGNED TO ANY THIRD PARTY, WITHOUT FIRST OBTAINING THE EXPRESS WRITTEN PERMISSION AND CONSENT OF LESSARD DESIGN INC.