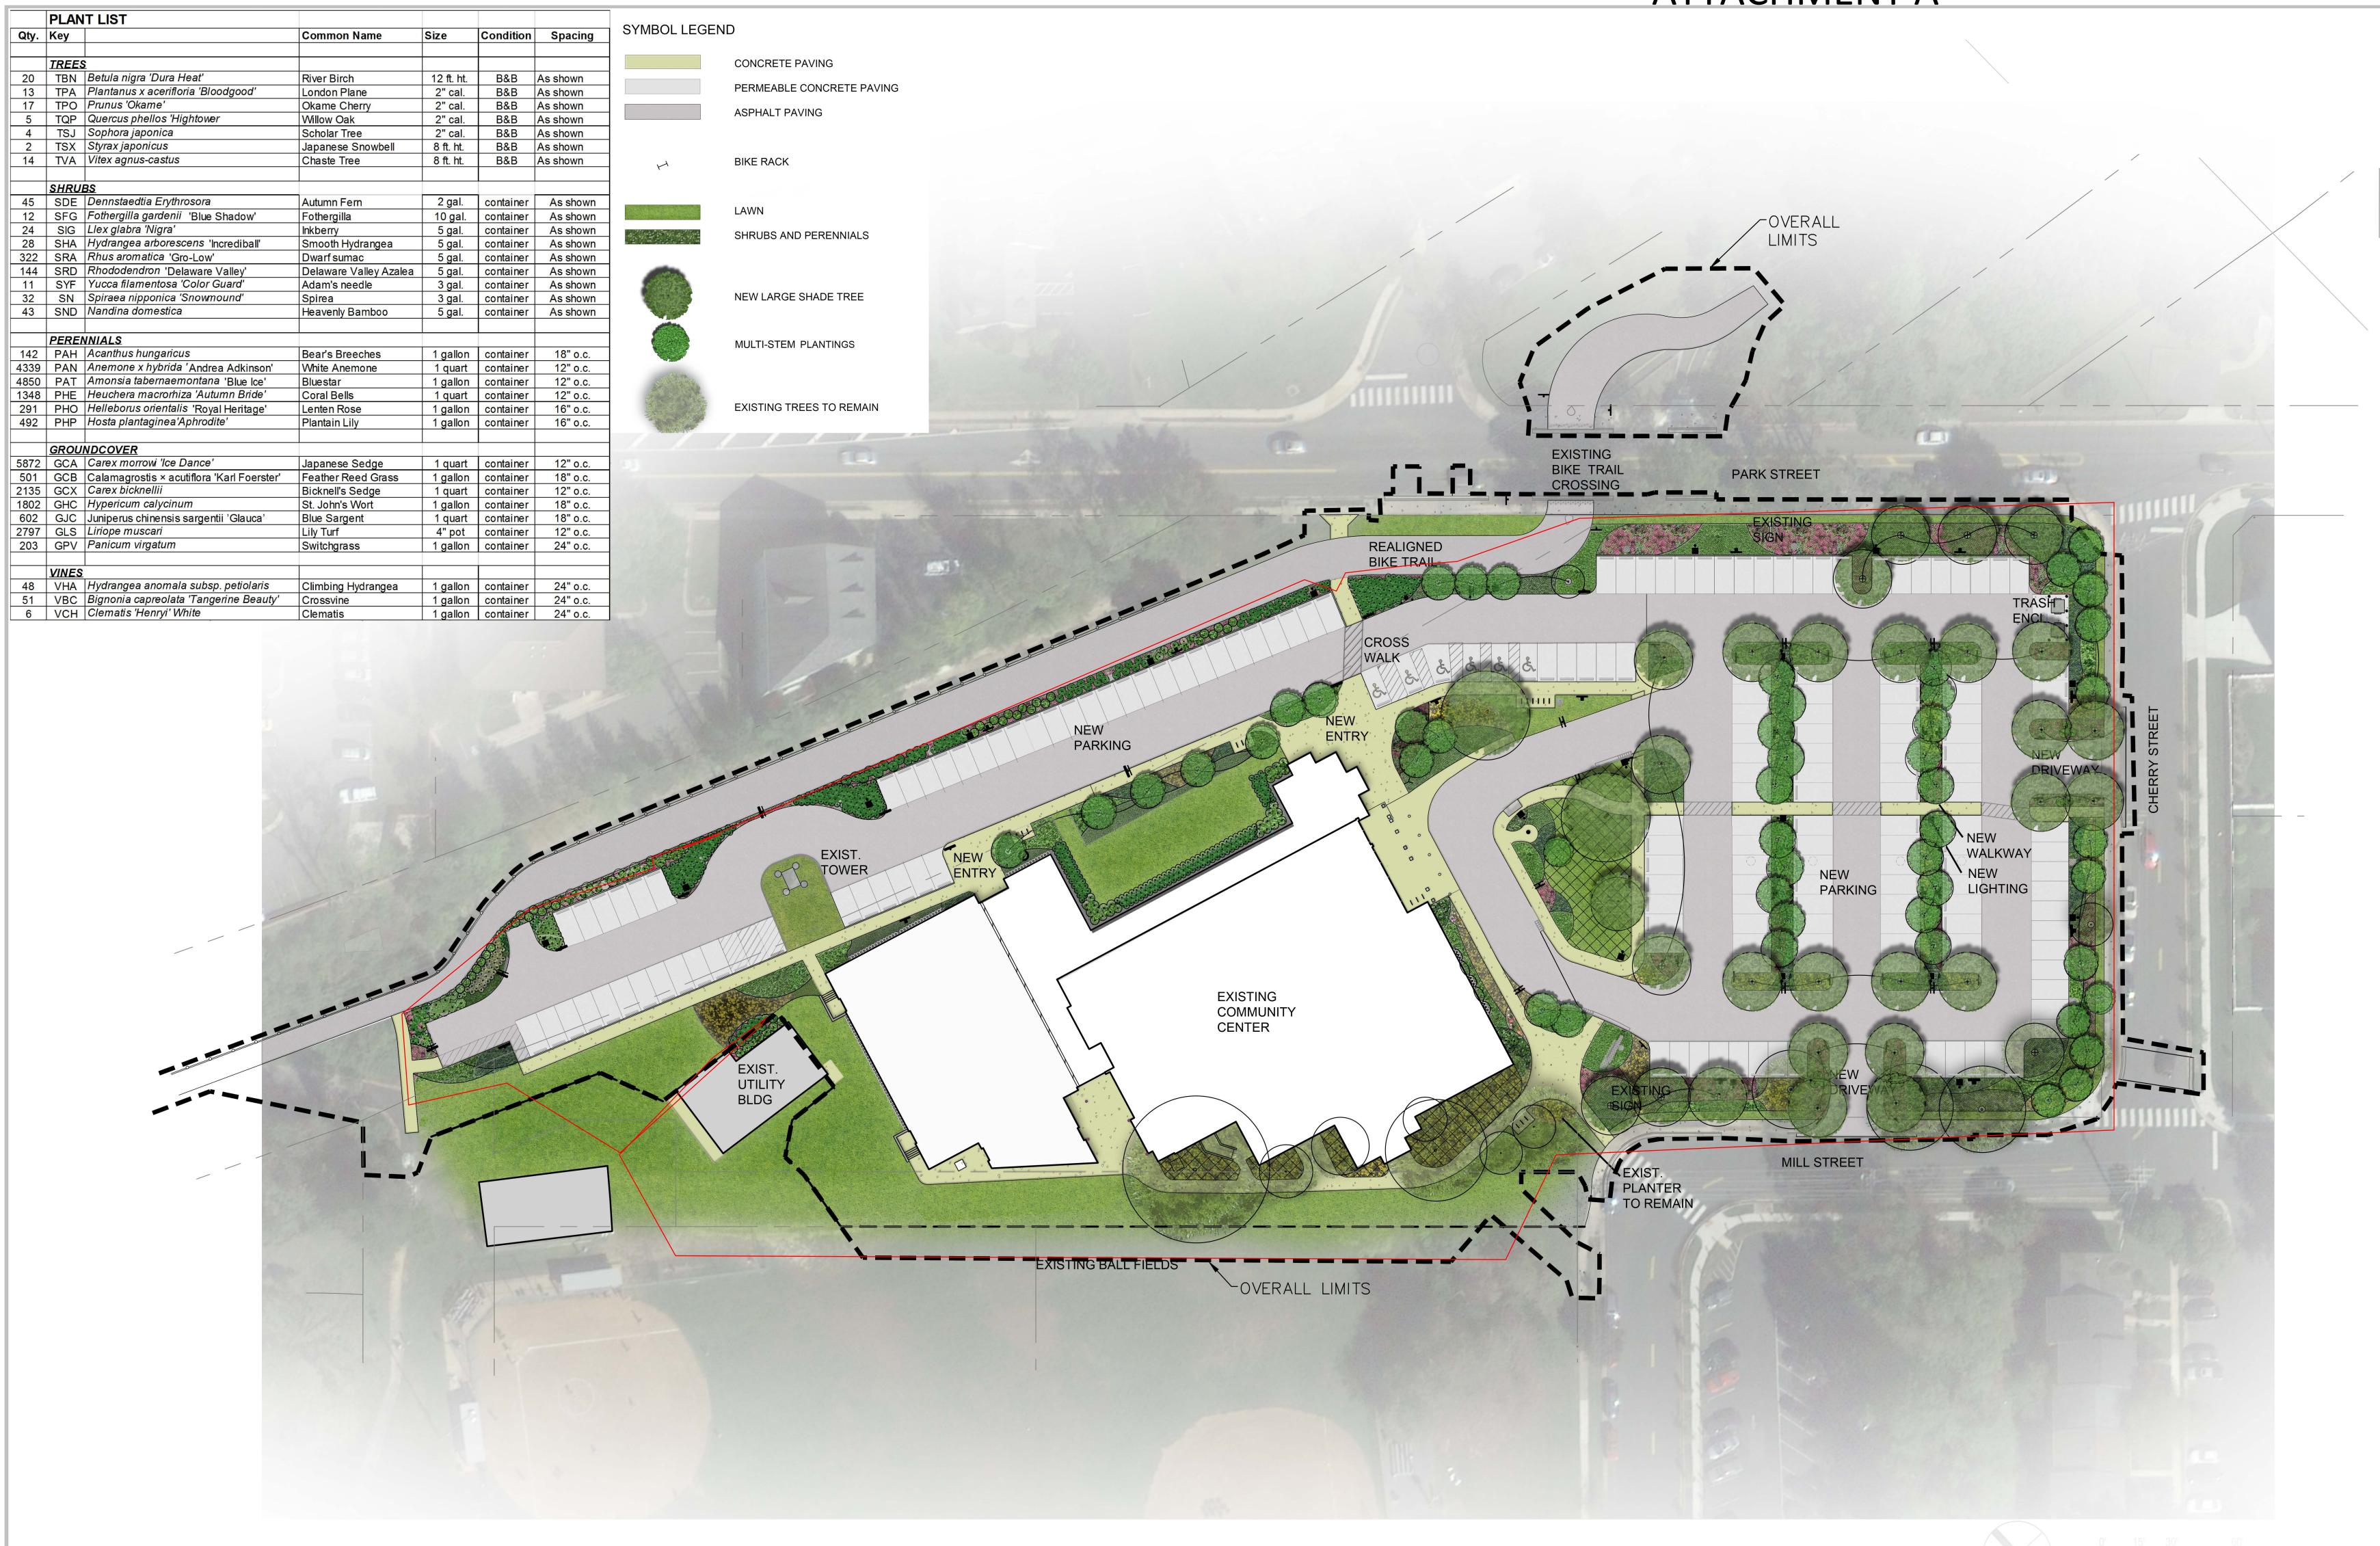

# ATTACHMENT A

VIENNA COMMUNITY CENTER RENOVATION AND EXPANSION

TOWN OF VIENNA

# LANDSCAPING PLAN

| Sheet No.: | Description    | Date      |
|------------|----------------|-----------|
| SHOOT TO   | BAR SUBMISSION | 2/18/2014 |
|            | BAR SUBMISSION | 7/27/2015 |
| I L.202    |                |           |
|            |                |           |
|            |                |           |
| Cl         |                |           |
| Sheet:     |                |           |