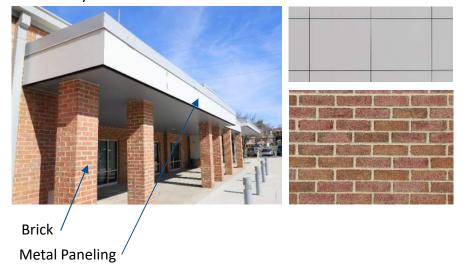

### Dewberry







### **Town of Vienna Police Department**

Town Council Work Session October 28, 2019

## **Neighborhood Context**







Locust Street - East



## **Contextual Material Study**

### **Community Center**



### Townhouses on Locust St.



Standing Seam Metal Roof Scalloped Shingles

### **Bowman House**





### Townhouses on Locust St.





Masonry Base with Precast Sill



# **Material Study**



## **Material Study – Perspectives**





**Locust Street Looking North** 



Northeast Perspective- Towards Plaza



**Locust Street Looking South** 



Northwest Perspective – From Locust Street





## **Material Study - Brick**



 Desert compared to Existing Police Station



 Desert compared to Existing Fire Station



## **Material Study - Brick**



 Marion Blend compared to Community Center



 Marion Blend compared to Town Hall



### **Material Pallet – Marion Blend**





# **Material Study – Marion Blend**



Northwest Aerial-Towards Plaza



# Material Study – Marion Blend



Northw