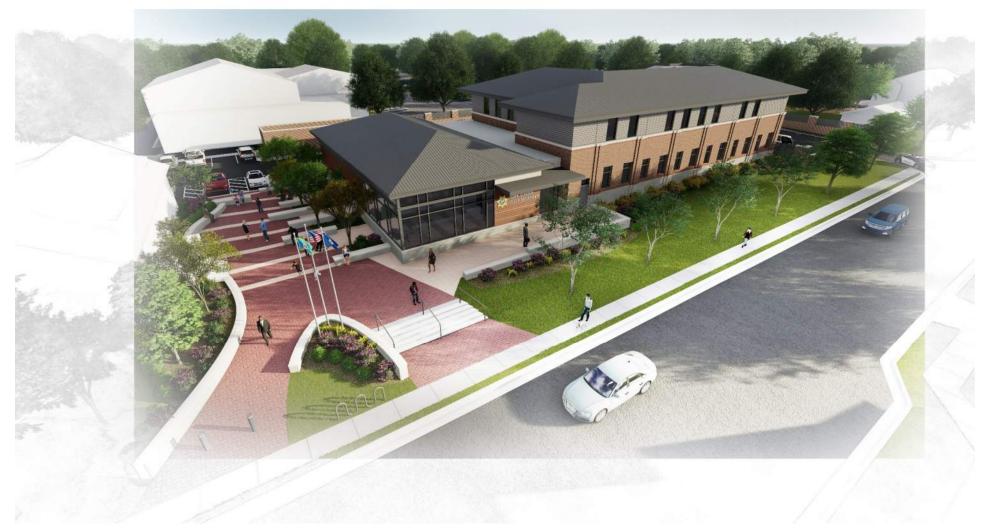

** 



Northeast Perspective- Towards Plaza



**Locust Street Looking South** 



Northwest Perspective – From Locust Street





## **Material Study - Brick**



 Desert compared to Existing Police Station



 Desert compared to Existing Fire Station



## **Material Study - Brick**



 Marion Blend compared to Community Center



 Marion Blend compared to Town Hall



### **Material Pallet – Marion Blend**





# **Material Study – Marion Blend**



Northwest Aerial-Towards Plaza



# Material Study – Marion Blend



Northwest Perspective – From Locust Street



### **Material Pallet – Desert**







# **Material Study – Desert**



Northwest Aerial-Towards Plaza



# **Material Study – Desert**



Northwest Perspective – From Locust Street



# Material Study – Marion Blend(Updated)



Northwest Aerial-Towards Plaza





# **Material Study – Marion Blend (Updated)**



Northwest Perspective – From Locust Street



# **Material Study – Marion Blend (Updated)**



Southwest Perspective – From Locust Street



# **Existing Plaza**











Existing Plaza –View from Locust St.



### **Plaza & Site Best Practices**

### **Controlled Public Access + Security Measures**

- Accessible Space should be welcoming and provide equal access for all.
- Comfortable People in the space should feel safe and comfortable. A mix of sun and shade; a mix of large and intimate space; good lighting and visibility;
- Engaging Should provide opportunities for social interaction and observation
- Incorporate CPTED site design: Barriers, Grade Changes, Site Features













### **Architect