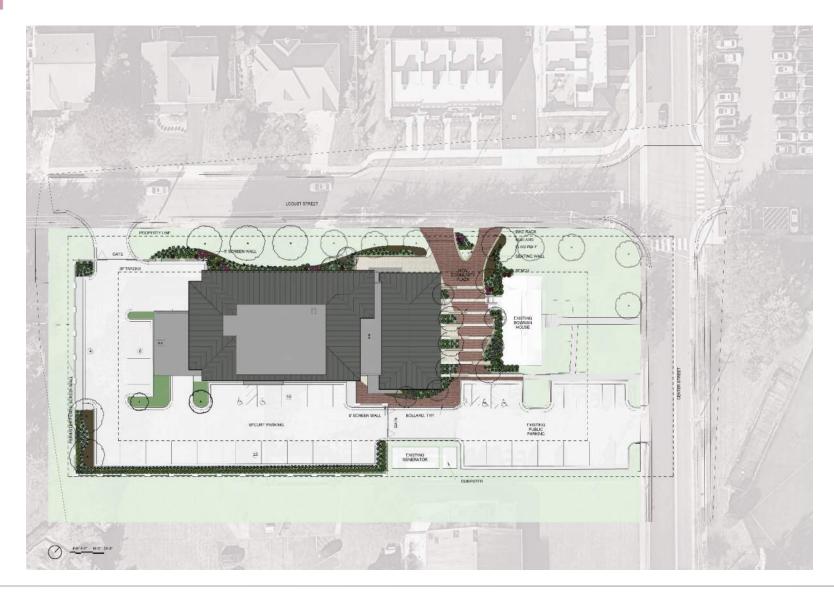

-Towards Plaza





# **Material Study – Marion Blend (Updated)**



Northwest Perspective – From Locust Street



# **Material Study – Marion Blend (Updated)**



Southwest Perspective – From Locust Street



# **Existing Plaza**











Existing Plaza –View from Locust St.



### **Plaza & Site Best Practices**

### **Controlled Public Access + Security Measures**

- Accessible Space should be welcoming and provide equal access for all.
- Comfortable People in the space should feel safe and comfortable. A mix of sun and shade; a mix of large and intimate space; good lighting and visibility;
- Engaging Should provide opportunities for social interaction and observation
- Incorporate CPTED site design: Barriers, Grade Changes, Site Features













### **Architectural Site Plan**





### Plaza Site Plan





# **Plaza Perspectives**



View From Locust Street



# **Plaza Perspectives**



View From Public Parking



### **Animation**





### **Bowman Site Amenities**





### **Town Site Amenities**

Benches Light Fixtures Trash Cans Bike Racks Bollards Water Fountains































### **Town Site Amenities**

Benches Light Fixtures Trash Cans Bike Racks Bollards Water Fountains































# **Exterior Lighting**





Parking Lot and Open Area Lighting

## **Exterior Lighting**



Lighting at Landscape walls





Lighting at Handrails





# **Exterior Lighting**





**Lighting at Bollards**