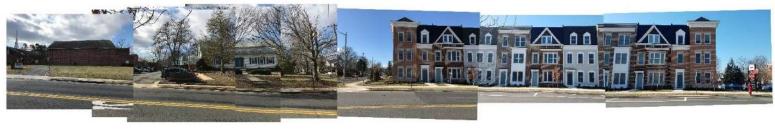

## **Neighborhood Context**

Locust Street - East

### Townhouses on Locust St.

Standing Seam Metal Roof Scalloped Shingles

### Townhouses on Locust St.

Masonry Base with Precast Sill