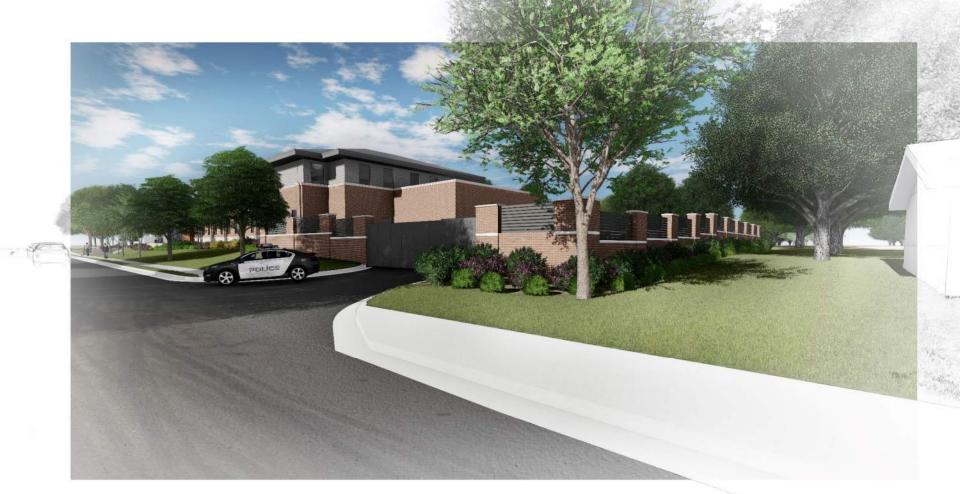

### **Controlled Public Access + Security Measures**

- Accessible Space should be welcoming and provide equal access for all.
- Comfortable People in the space should feel safe and comfortable. A mix of sun and shade; a mix of large and intimate space; good lighting and visibility;
- Engaging Should provide opportunities for social interaction and observation
- Incorporate CPTED site design: Barriers, Grade Changes, Site Features