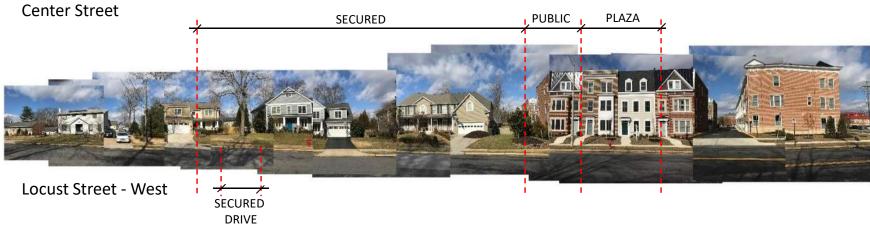

### Dewberry







### **Town of Vienna Police Department**

Town Council Work Session October 28, 2019

## **Neighborhood Context**







Locust Street - East



## **Contextual Material Study**

### **Community Center**



### Townhouses on Locust St.



Standing Seam Metal Roof Scalloped Shingles

### **Bowman House**





### Townhouses on Locust St.





Masonry Base with Precast Sill



# **Material Study**



## **Material Study – Perspectives**





**Locust Street Looking North** 



Northeast Perspective- Towards Plaza



**Locust Street Looking South** 



Northwest Perspective – From Locust Street





## **Material Study - Brick**



 Desert compared to Existing Police Station



 Desert compared to Existing Fire Station



## **Material Study - Brick**



 Marion Blend compared to Community Center



 Marion Blend compared to Town Hall



### **Material Pallet – Marion Blend**





# **Material Study – Mario