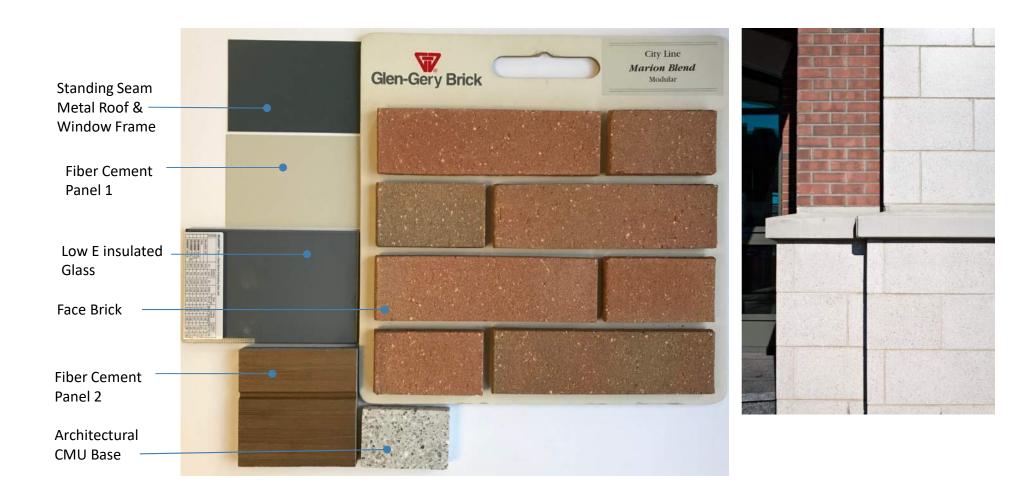

# **Neighborhood Context**







Locust Street - East



## **Contextual Material Study**

### **Community Center**



### Townhouses on Locust St.



Standing Seam Metal Roof Scalloped Shingles

### **Bowman House**





### Townhouses on Locust St.





Masonry Base with Precast Sill



# **Material Study**



## **Material Study – Perspectives**





**Locust Street Looking North** 



Northeast Perspective- Towards Plaza



**Locust Street Looking South** 



Northwest Perspective – From Locust Street





## **Material Study - Brick**



 Desert compared to Existing Police Station



 Desert compared to Existing Fire Station



## **Material Study - Brick**



 Marion Blend compared to Community Center



 Marion Blend compared to Town Hall



### **Material Pallet – Marion Blend**





# **Material Study – Marion Blend**



Northwest Aerial-Towards Plaza



# Material Study – Marion Blend



Northwest Perspective – From Locust Street



### **Material Pallet – Desert**







# **Material Study – Desert**



Northwest Aerial-Towards Plaza



# **Material Study – Desert**



Northwest Perspective – From Locust Street



# Material Study – Marion Blend(Updated)



Northwest Aerial-Towards Plaza





# **Material Study – Marion Blend (Updated)**



Northwest Perspective – From Locust Street



# **Material Study – Marion Blend (Updated)**



Southwest Perspective – From Locust Street



# **Existing Plaza**











Existing Plaza –View from Locust St.



### **Plaza & Site Best Practices**

### **Controlled Public Access + Security Measures**

- Accessible Space shou