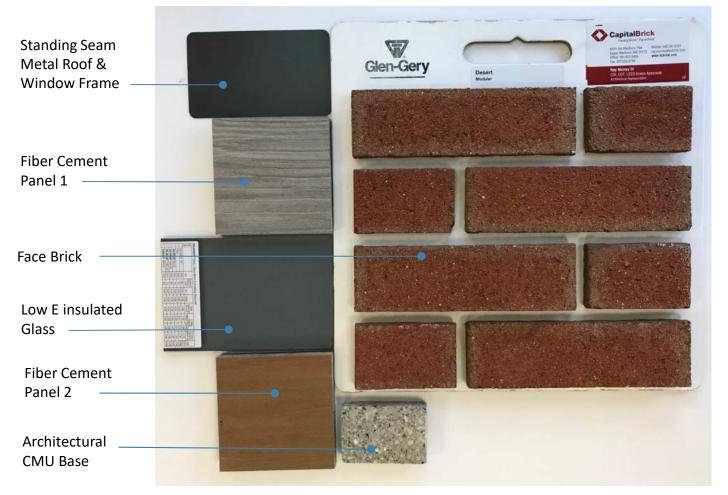

les

### **Bowman House**





### Townhouses on Locust St.





Masonry Base with Precast Sill



# **Material Study**



## **Material Study – Perspectives**





**Locust Street Looking North** 



Northeast Perspective- Towards Plaza



**Locust Street Looking South** 



Northwest Perspective – From Locust Street





## **Material Study - Brick**



 Desert compared to Existing Police Station



 Desert compared to Existing Fire Station



## **Material Study - Brick**



 Marion Blend compared to Community Center



 Marion Blend compared to Town Hall



### **Material Pallet – Marion Blend**





# **Material Study – Marion Blend**



Northwest Aerial-Towards Plaza



# Material Study – Marion Blend



Northwest Perspective – From Locust Street



### **Material Pallet – Desert**







# **Material Study – Desert**



Northwest Aerial-Towards Plaza



# **Material Study – Desert**



Northwest Perspective – From Locust Street



# Material Study – Marion Blend(Updated)



Northwest Aerial-Towards Plaza





# **Material Study – Marion Blend (Updated)**



Northwest Perspective – From Locust Street



# **Material Study – Marion Blend (Updated)**



Southwest Perspective – From Locust Street



# **Existing Plaza**











Existing Plaza –View from Locust St.



### **Plaza & Site Best Practices**

### **Controlled Public Access + Security Measures**

- Accessible Space should be welcoming and provide equal access for all.
- Comfortable People in the space should feel safe and comfortable. A mix of sun and shade; a mix of large and intimate space; good lighting a