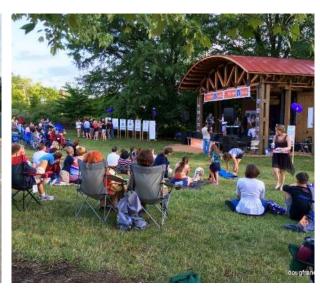

### Dewberry







### **Town of Vienna Police Department**

Town Council Work Session October 28, 2019

## **Neighborhood Context**







Locust Street - East



## **Contextual Material Study**

### **Community Center**



### Townhouses on Locust St.



Standing Seam Metal Roof Scalloped Shingles

### **Bowman House**





### Townhouses on Locust St.





Masonry Base with Precast Sill



# **Material Study**



## **Material Study – Perspectives**





**Locust Street Looking North** 



Northeast Perspective- Towards Plaza



**Locust Street Looking South** 



Northwest Perspective – From Locust Street





## **Material Study - Brick**



 Desert compared to Existing Police Station



 Desert compared to Existing Fire Station



## **Material Study - Brick**



 Marion Blend compared to Community