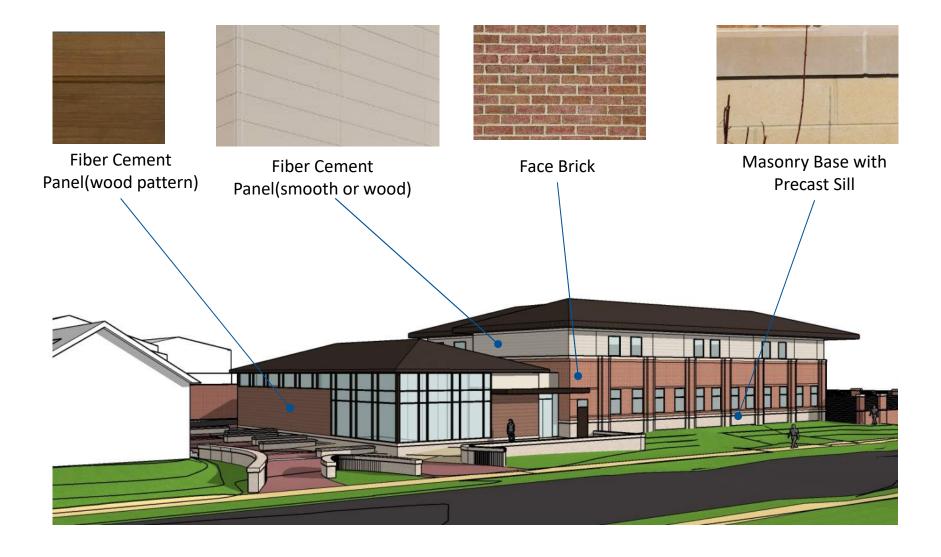

## **Contextual Material Study**

### Townhouses on Locust St.

Masonry Base with Precast Sill