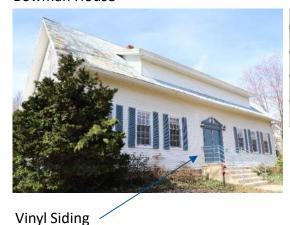

### Dewberry







### **Town of Vienna Police Department**

Town Council Work Session October 28, 2019

## **Neighborhood Context**







Locust Street - East



## **Contextual Material Study**

### **Community Center**



### Townhouses on Locust St.



Standing Seam Metal Roof Scalloped Shingles

### **Bowman House**





### Townhouses on Locust St.





Masonry Base with Precast Sill



# **Material Study**



## **Material Study – Perspectives**





**Locust Street Looking North** 



Northeast Perspective- Towards Plaza



**Locust Street Looking South** 



Northwest Perspective – From Locust Street





## **Material Study - Brick**



 Desert compared to Existing Police Station



 Desert compared to Existing Fire Station



## **Material Study - Brick**



 Marion Blend compared to Community Center



 Marion Blend compared to Town Hall



### **Material Pallet – Marion Blend**





# **Material Study – Marion Blend**



Northwest Aerial-Towards Plaza



# Material Study – Marion Blend



Northwest Perspective – From Locust Street



### **Material Pallet – Desert**







# **Material Study –