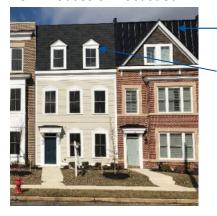

### Townhouses on Locust St.

Standing Seam Metal Roof Scalloped Shingles

### Townhouses on Locust St.

Masonry Base with Precast Sill