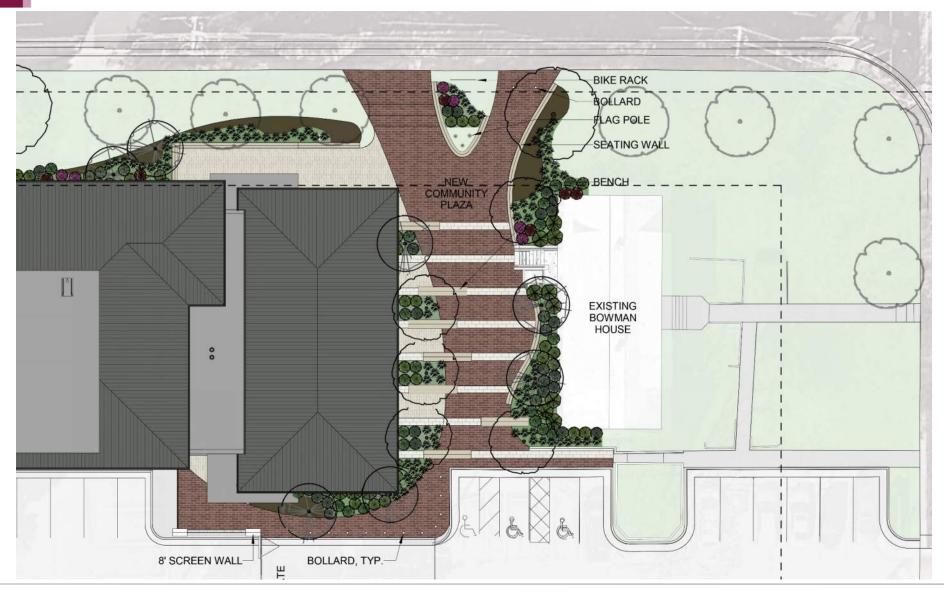

aterial Study – Marion Blend (Updated)**



Northwest Perspective – From Locust Street



# **Material Study – Marion Blend (Updated)**



Southwest Perspective – From Locust Street



# **Existing Plaza**











Existing Plaza –View from Locust St.



### **Plaza & Site Best Practices**

### **Controlled Public Access + Security Measures**

- Accessible Space should be welcoming and provide equal access for all.
- Comfortable People in the space should feel safe and comfortable. A mix of sun and shade; a mix of large and intimate space; good lighting and visibility;
- Engaging Should provide opportunities for social interaction and observation
- Incorporate CPTED site design: Barriers, Grade Changes, Site Features













### **Architectural Site Plan**





### Plaza Site Plan





# **Plaza Perspectives**



View From Locust Street



# **Plaza Perspectives**



View From Public Parking



### **Animation**





### **Bowman Site Amenities**





### **Town Site Amenities**

Benches Light Fixtures Trash Cans Bike Racks Bollards Water Fountains































### **Town Site Amenities**

Benches Light Fixtures Trash Cans Bike Racks Bollards Water Fountains































# **Exterior Lighting**





Parking Lot and Open Area Lighting

## **Exterior Lighting**



Lighting at Landscape walls





Lighting at Handrails





# **Exterior Lighting**





**Lighting at Bollards**