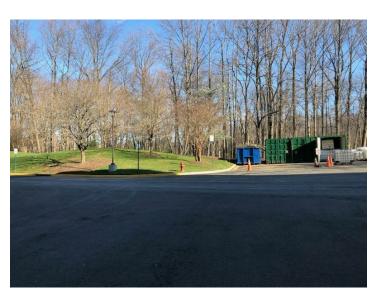

ADJACENT PROPERTIES INCLUDE A BASEBALL FIELD FOR OUR LADY OF GOOD COUNSEL CATHOLIC SCHOOL AND SURROUNDING RESIDENTIAL NEIGHBORHOODS.

VIEW #1 - FROM LOADING LOOKING NORTH

VIEW #2 - FROM LOADING LOOKING NORTH EAST

VIEW #3 - FROM LOADING LOOKING EAST

CENTRIA IW SERIES METAL PANELS IW-12A - VERTICAL JOINTS COLOR: DARK BRONZE (TO MATCH EXISTING)

OVERHEAD DOOR CORPORATION MODEL 625 - STORMTITE COLOR: BROWN

PAINTED CONCRETE MASONRY UNITS BENJAMIN MOORE: 967 CLOUD WHITE