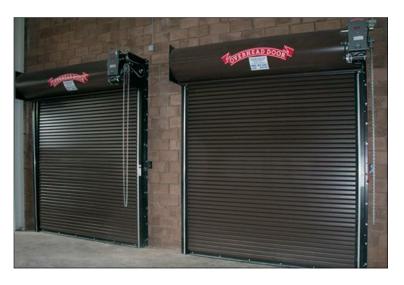

VIEW #3 - FROM LOADING LOOKING EAST

CENTRIA IW SERIES METAL PANELS IW-12A - VERTICAL JOINTS COLOR: DARK BRONZE (TO MATCH EXISTING)

OVERHEAD DOOR CORPORATION MODEL 625 - STORMTITE COLOR: BROWN

PAINTED CONCRETE MASONRY UNITS BENJAMIN MOORE: 967 CLOUD WHITE