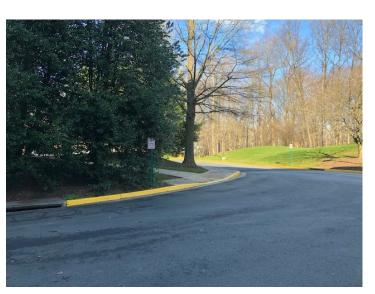

ADJACENT PROPERTIES INCLUDE A BASEBALL FIELD FOR OUR LADY OF GOOD COUNSEL CATHOLIC SCHOOL AND SURROUNDING RESIDENTIAL NEIGHBORHOODS.

VIEW #1 - FROM LOADING LOOKING NORTH

VIEW #2 - FROM LOADING LOOKING NORTH EAST

VIEW #3 - FROM LOADING LOOKING EAST

CENTRIA IW SERIES METAL PANELS IW-12A - VERTICAL JOINTS COLOR: DARK BRONZE (TO MATCH EXISTING)

OVERHEAD DOOR CORPORATION MODEL 625 - STORMTITE COLOR: BROWN

PAINTED CONCRETE MASONRY UNITS BENJAMIN MOORE: 967 CLOUD WHITE