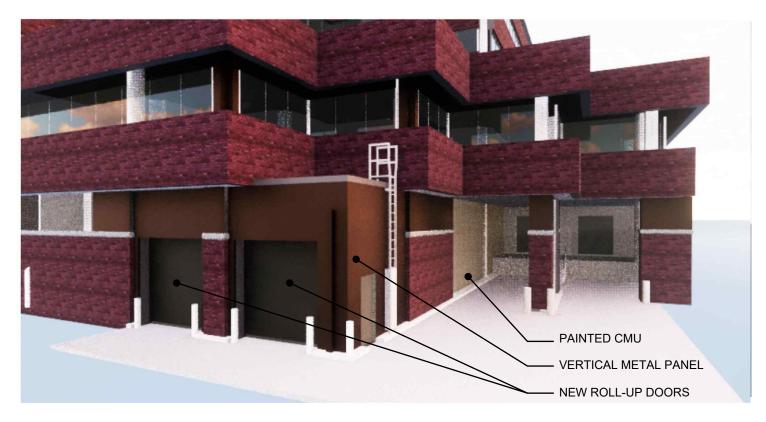

VIEW #1 - EXISTING LOADING DOCK

VIEW #2 - PROPOSED LOADING DOCK

VIEW #3 - FROM LOADING LOOKING EAST

CENTRIA IW SERIES METAL PANELS IW-12A - VERTICAL JOINTS COLOR: DARK BRONZE (TO MATCH EXISTING)

OVERHEAD DOOR CORPORATION MODEL 625 - STORMTITE COLOR: BROWN

PAINTED CONCRETE MASONRY UNITS BENJAMIN MOORE: 967 CLOUD WHITE