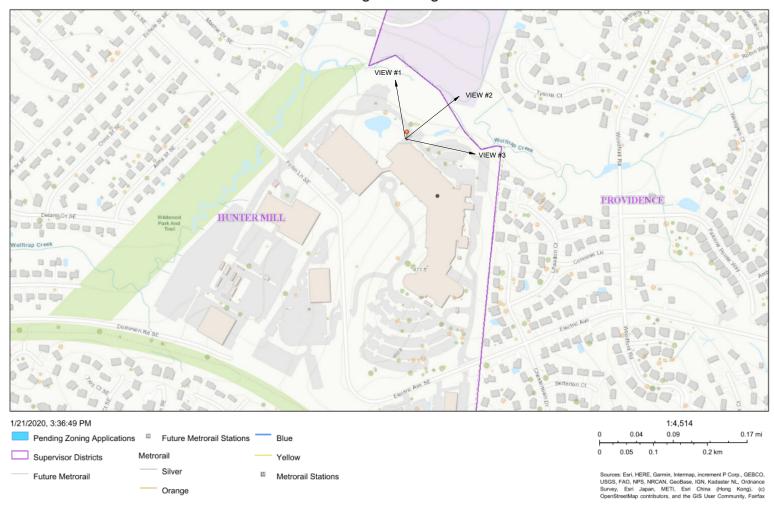

## FAIRFAX COUNTY Planning & Zoning Viewer

Fairface County, Virginia; Department of Planning and Zoninity, Virginia

CLOSEST PROPERTY IS 700'-0" FROM AREA OF WORK

PROPERTY IS LOCATED ON 10.97 ACRES WITHIN A WOODED CAMPUS LIKE SETTING - ZONED AS A CMP.

ADJACENT PROPERTIES INCLUDE A BASEBALL FIELD FOR OUR LADY OF GOOD COUNSEL CATHOLIC SCHOOL AND SURROUNDING RESIDENTIAL NEIGHBORHOODS.

VIEW #1 - FROM LOADING LOOKING NORTH

VIEW #2 - FROM LOADING LOOKING NORTH EAST

VIEW #3 - FROM LOADING LOOKING EAST

CENTRIA IW SERIES METAL PANELS IW-12A - VERTICAL JOINTS COLOR: DARK BRONZE (TO MATCH EXISTING)

OVERHEAD DOOR CORPORATION MODEL 625 - STORMTITE COLOR: BROWN

PAINTED CONCRETE MASONRY UNITS BENJAMIN MOORE: 967 CLOUD WHITE