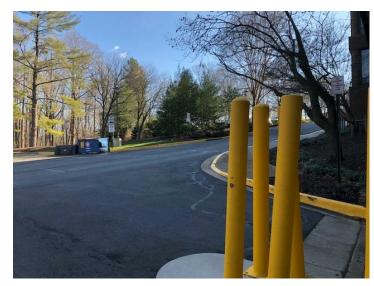

ADJACENT PROPERTIES INCLUDE A BASEBALL FIELD FOR OUR LADY OF GOOD COUNSEL CATHOLIC SCHOOL AND SURROUNDING RESIDENTIAL NEIGHBORHOODS.

VIEW #1 - FROM LOADING LOOKING NORTH

VIEW #2 - FROM LOADING LOOKING NORTH EAST

VIEW #3 - FROM LOADING LOOKING EAST

CENTRIA IW SERIES METAL PANELS IW-12A - VERTICAL JOINTS COLOR: DARK BRONZE (TO MATCH EXISTING)

OVERHEAD DOOR CORPORATION MODEL 625 - STORMTITE COLOR: BROWN

PAINTED CONCRETE MASONRY UNITS BENJAMIN MOORE: 967 CLOUD WHITE