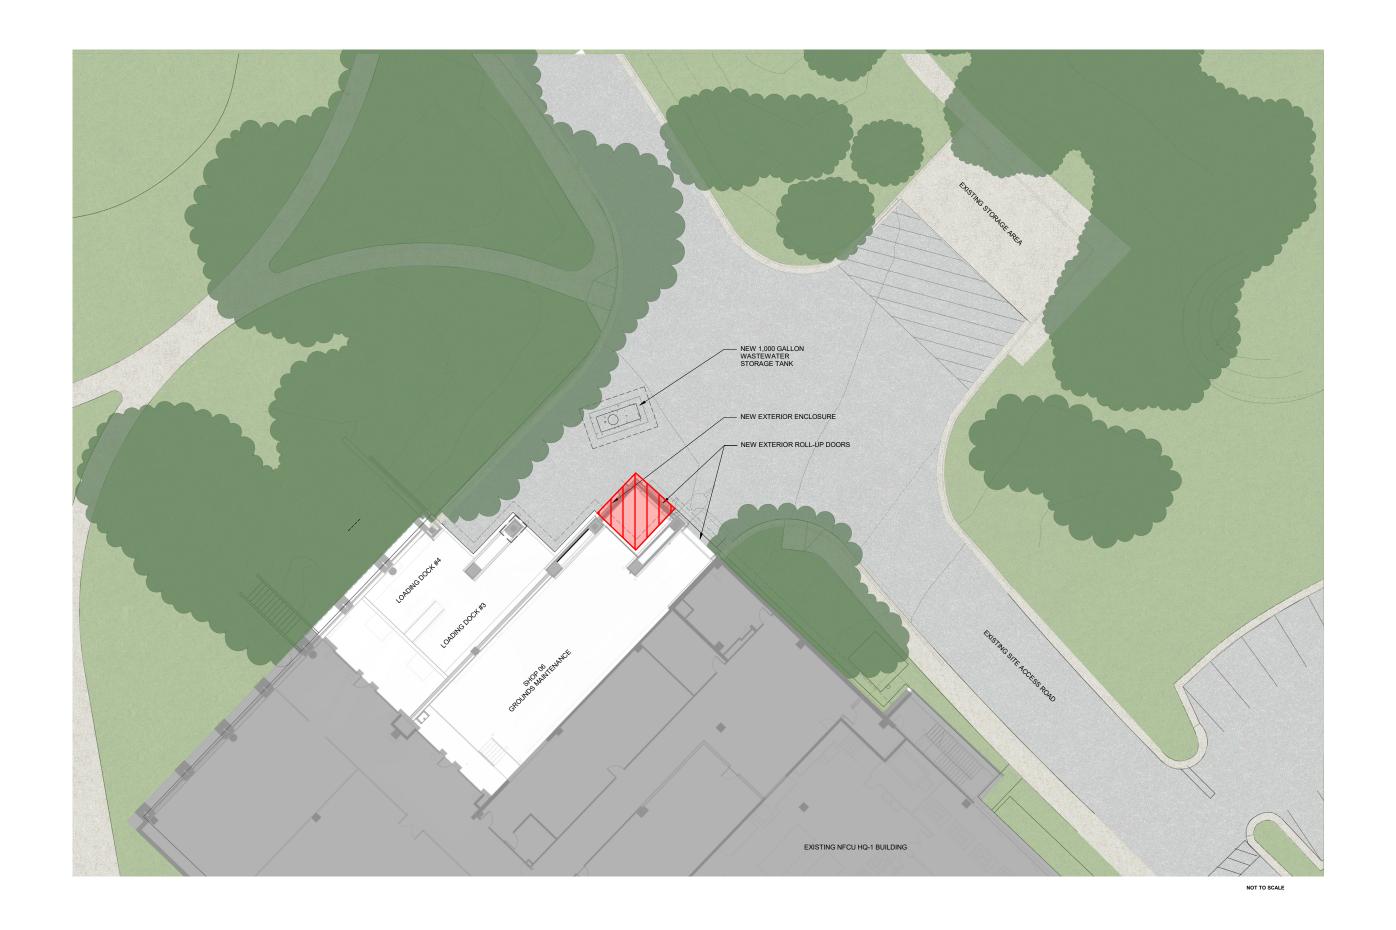

VIEW #1 - EXISTING LOADING DOCK

VIEW #2 - PROPOSED LOADING DOCK

ADJACENT PROPERTIES INCLUDE A BASEBALL FIELD FOR OUR LADY OF GOOD COUNSEL CATHOLIC SCHOOL AND SURROUNDING RESIDENTIAL NEIGHBORHOODS.

VIEW #1 - FROM LOADING LOOKING NORTH

VIEW #2 - FROM LOADING LOOKING NORTH EAST

VIEW #3 - FROM LOADING LOOKING EAST

CENTRIA IW SERIES METAL PANELS IW-12A - VERTICAL JOINTS COLOR: DARK BRONZE (TO MATCH EXISTING)

OVERHEAD DOOR CORPORATION MODEL 625 - STORMTITE COLOR: BROWN

PAINTED CONCRETE MASONRY UNITS BENJAMIN MOORE: 967 CLOUD WHITE