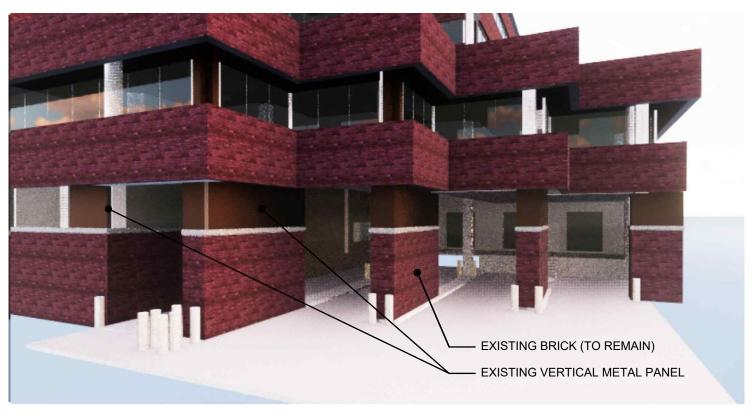

VIEW #1 - EXISTING LOADING DOCK

VIEW #2 - PROPOSED LOADING DOCK

EXISTING VERTICAL METAL PANEL

EXISTING LOADING DOCK

EXISTING INTERIOR OF LOADING DOCK