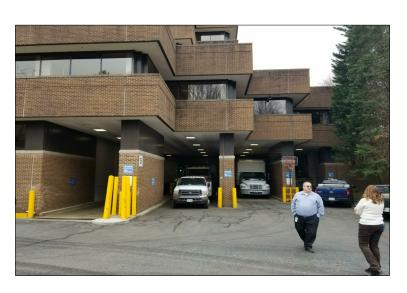

VIEW #1 - EXISTING LOADING DOCK

VIEW #2 - PROPOSED LOADING DOCK

ADJACENT PROPERTIES INCLUDE A BASEBALL FIELD FOR OUR LADY OF GOOD COUNSEL CATHOLIC SCHOOL AND SURROUNDING RESIDENTIAL NEIGHBORHOODS.

VIEW #1 - FROM LOADING LOOKING NORTH

VIEW #2 - FROM LOADING LOOKING NORTH EAST

EXISTING VERTICAL METAL PANEL

EXISTING LOADING DOCK

EXISTING INTERIOR OF LOADING DOCK