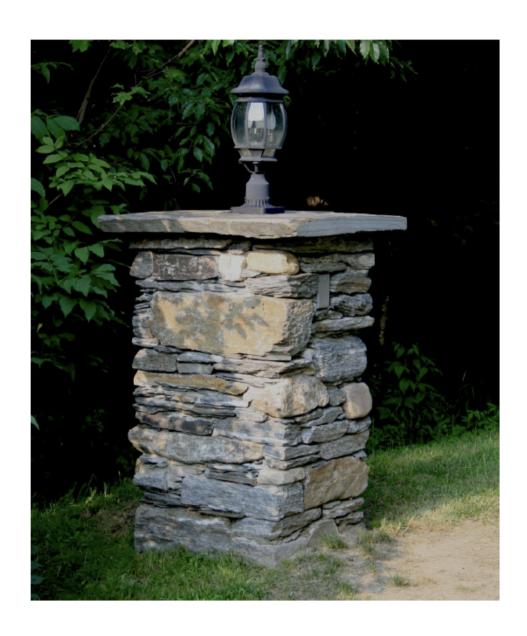

## 222 Lovers Lane NW Stone columns would be similar design as shown Stone used will be the same as stoone used on the exterior of the house Light fixture to be Hinkley 1007OZ (not the fixture shown in this picture)