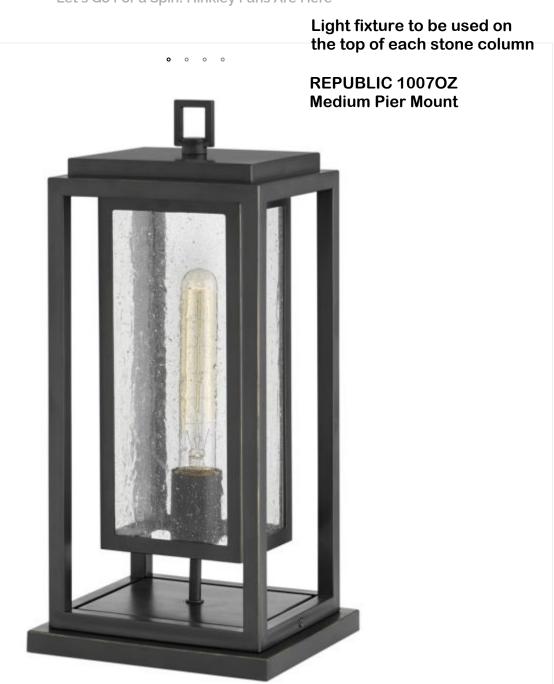

## 222 Lovers Lane NW Stone columns would be similar design as shown Stone used will be the same as stoone used on the exterior of the house Light fixture to be Hinkley 1007OZ (not the fixture shown in this picture)

2/19/2020 Medium Pier Mount

Live Chat Contact Us

Q Search Products

Find a Showroom Subscribe

🏷 Favorites Create an Account

**Products** 

Style

Where to Buy