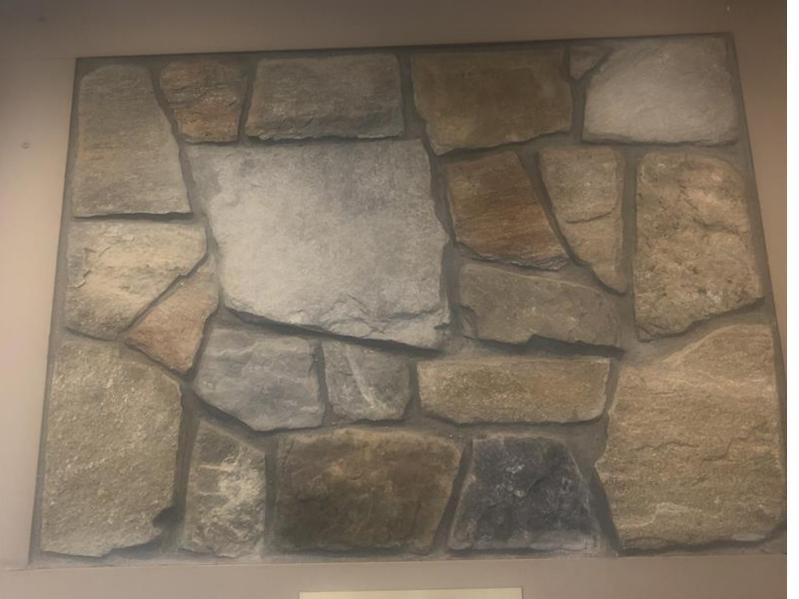

Stone to be used for the 2 exterior driveway columns. This is the same stone that is on the exterior of the house.

Falcon Mist