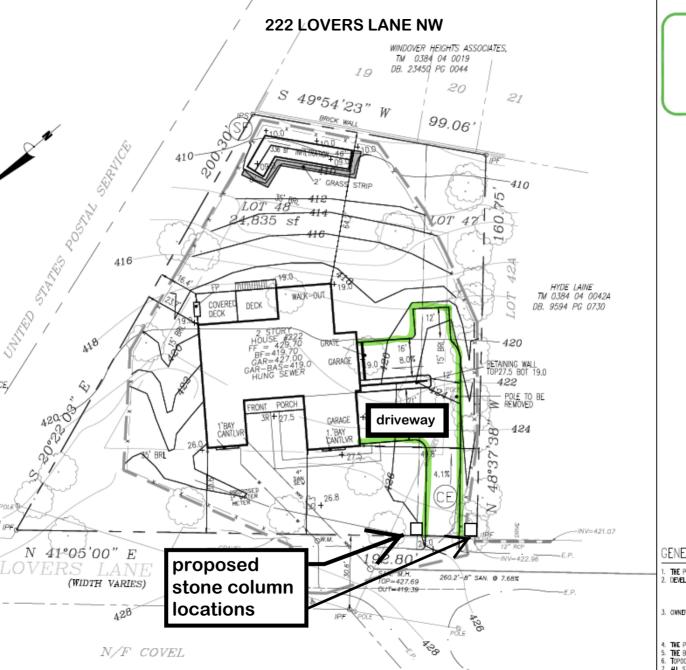

## 222 Lovers Lane NW Stone columns would be similar design as shown Stone used will be the same as stoone used on the exterior of the house Light fixture to be Hinkley 1007OZ (not the fixture shown in this picture)

Blog

For Professionals

**222 LOVERS LANE NW** 

About Us

Let's Go For a Spin! Hinkley Fans Are Here

We use cookies to make your experience better. To comply with the new e-Privacy directive, we need to ask for your consent to set the cookies. Learn more.