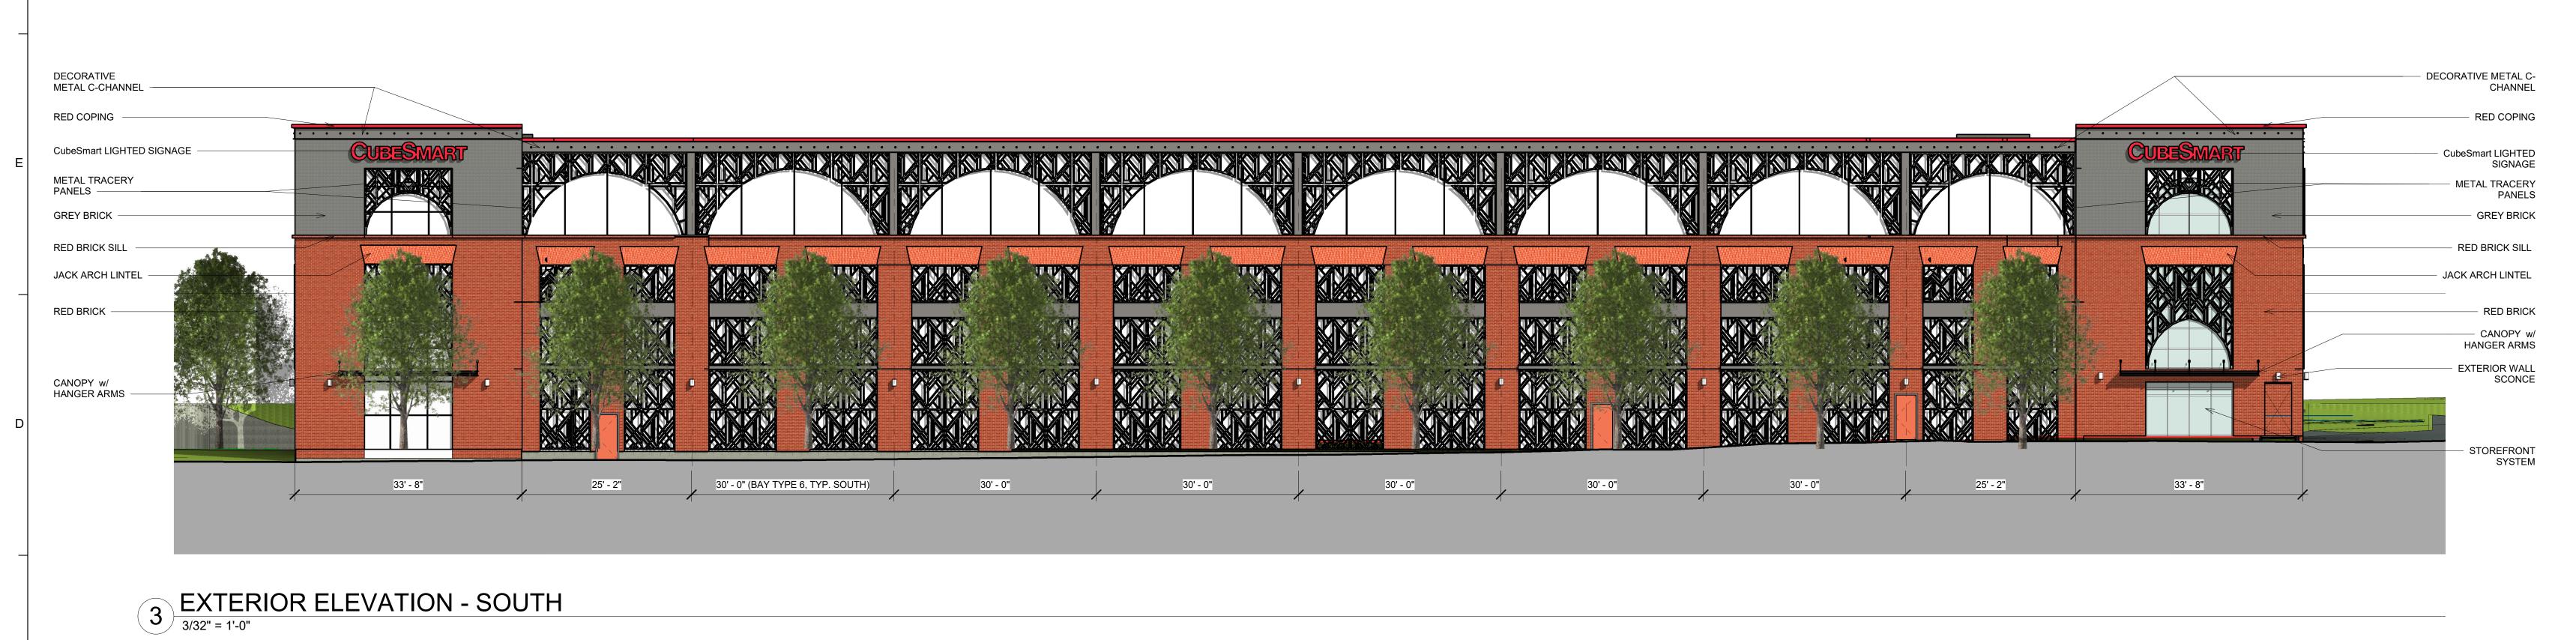

4 EXTERIOR ELEVATION - NORTH
3/32" = 1'-0"

1 EAST ELEVATION
3/32" = 1'-0"

CUBESMART self storage

MILL STREET
DEVELOPMENT ONE, LLC

223-241 Mill Street NE, Vienna, VA 22180

WINSTANLEY

ARCHITECTS & PLANNERS

MIGHAELWINSTANLEY.COM