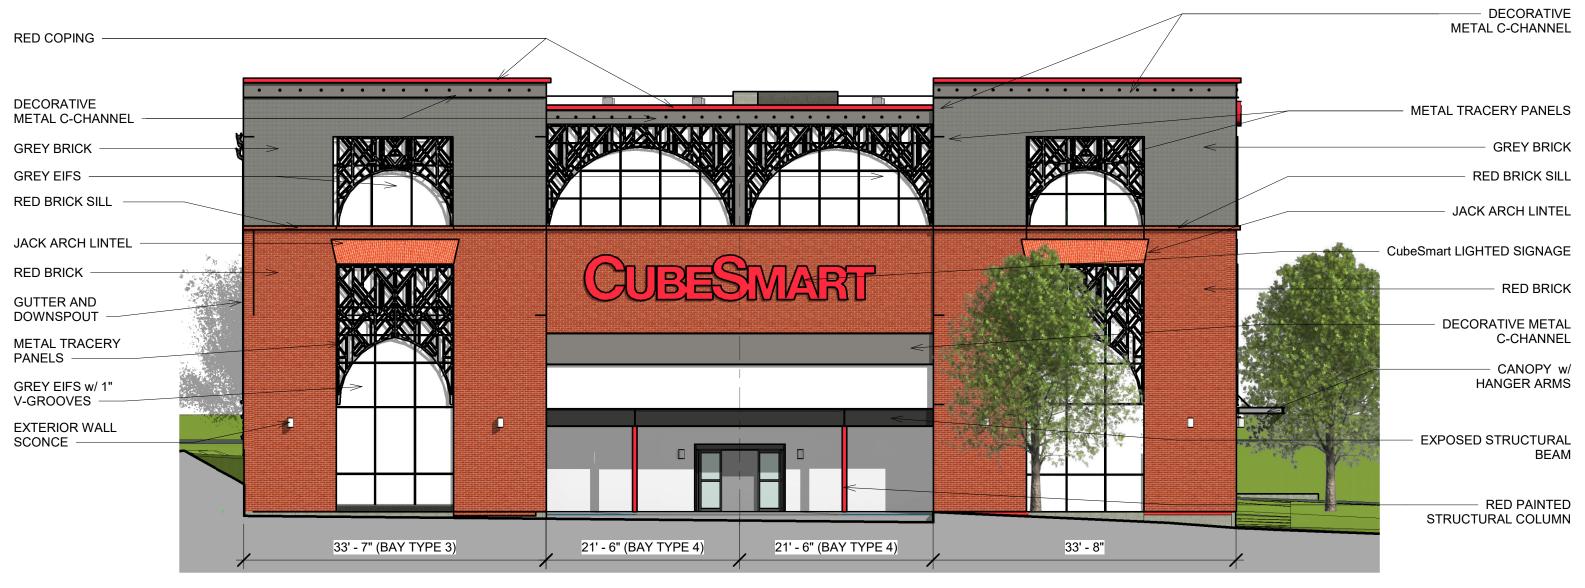

4 EXTERIOR ELEVATION - NORTH
3/32" = 1'-0"

1 EAST ELEVATION
3/32" = 1'-0"

CUBESMART self storage

MILL STREET
DEVELOPMENT ONE, LLC

223-241 Mill Street NE, Vienna, VA 22180

WINSTANLEY

ARCHITECTS & PLANNERS

MIGHAELWINSTANLEY.COM