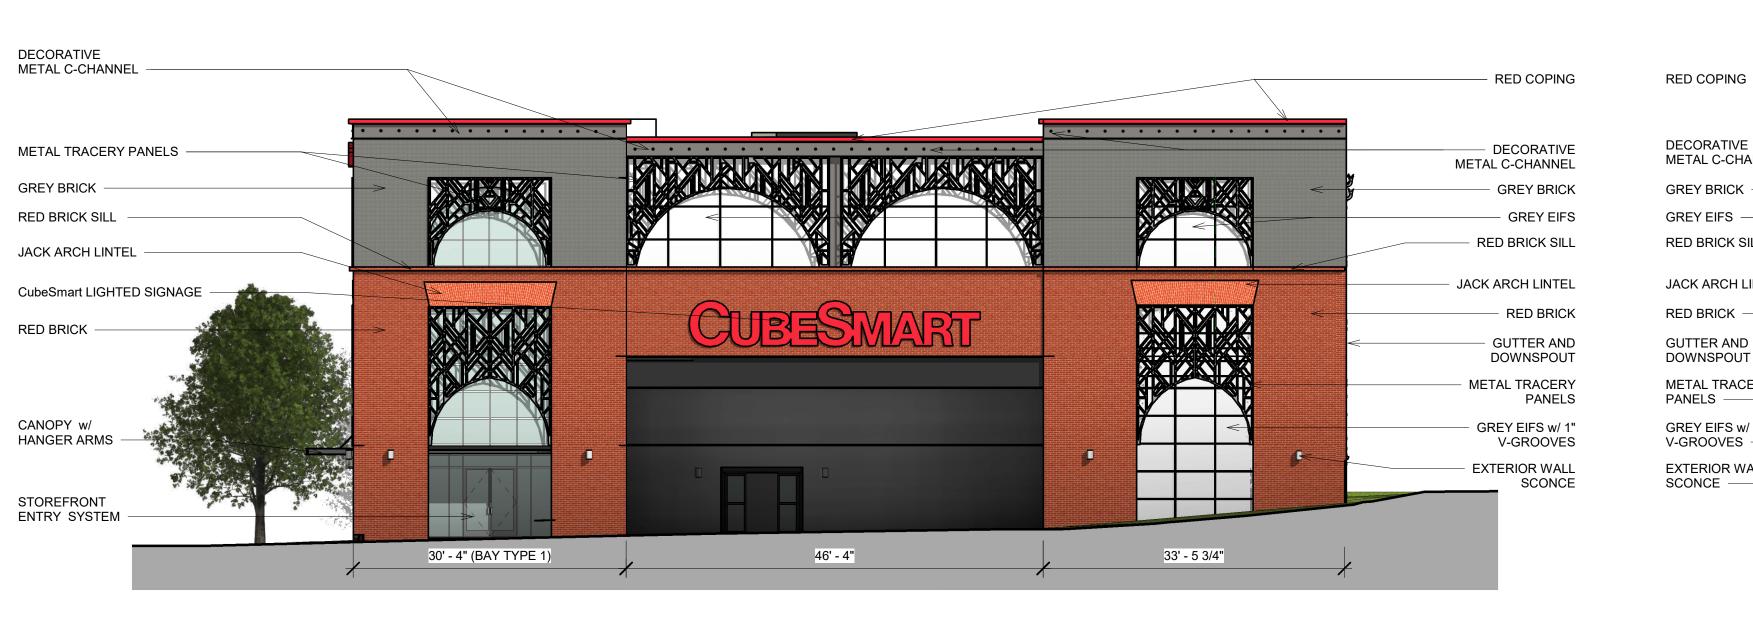

4 EXTERIOR ELEVATION - NORTH
3/32" = 1'-0"

1 EAST ELEVATION
3/32" = 1'-0"

CUBESMART self storage

MILL STREET
DEVELOPMENT ONE, LLC

223-241 Mill Street NE, Vienna, VA 22180

WINSTANLEY

ARCHITECTS & PLANNERS

MIGHAELWINSTANLEY.COM