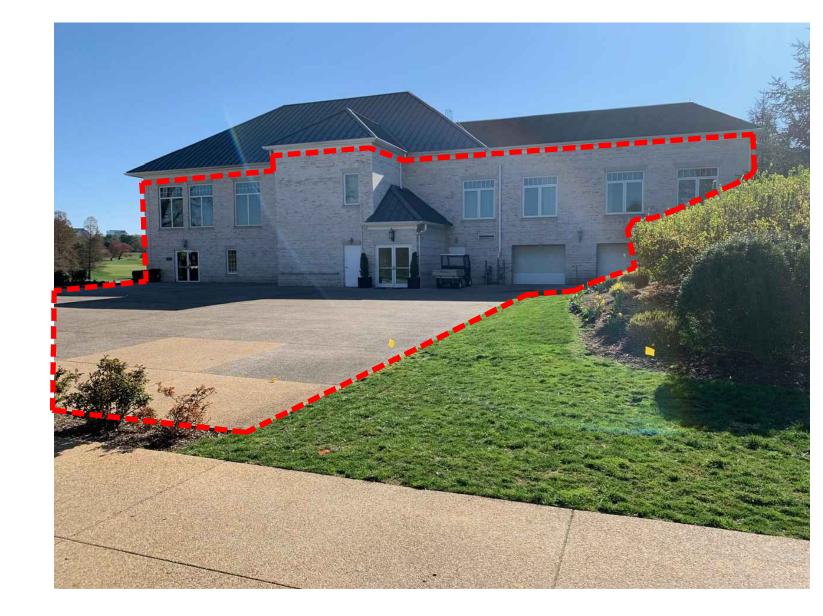

SOUTHERN FACADE TO BE ADDED UPON.

EXISTING WESTERN FACADE TO BE IMPROVED (FACING NORTHEAST)

EXISTING WESTERN FACADE TO BE IMPROVED (FACING SOUTHEAST)

VIEW TOWARDS SOUTHERN FACE OF PROPOSED ADDITION

SIDEWALK TO BE WIDENED