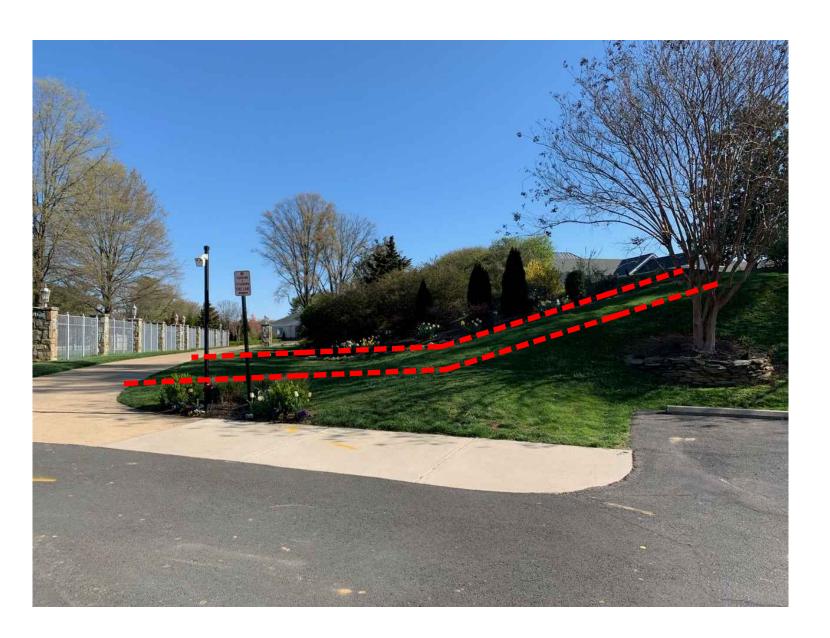

SOUTHERN FACADE TO BE ADDED UPON.

EXISTING WESTERN FACADE TO BE IMPROVED (FACING NORTHEAST)

EXISTING WESTERN FACADE TO BE IMPROVED (FACING SOUTHEAST)

VIEW TOWARDS SOUTHERN FACE OF PROPOSED ADDITION

SIDEWALK TO BE WIDENED

LOCATION OF PROPOSED PATH TO UPPER PARKING AREA

EXISTING PERSPECTIVE (FACING NORTHEAST)

EXISTING PERSPECTIVE FROM MAPLE AVENUE (FACING NORTHWEST)

EXISTING PERSPECTIVE REAR OF PROPERTY (FACING SOUTHWEST)

CONSUITAR 9900 main st p