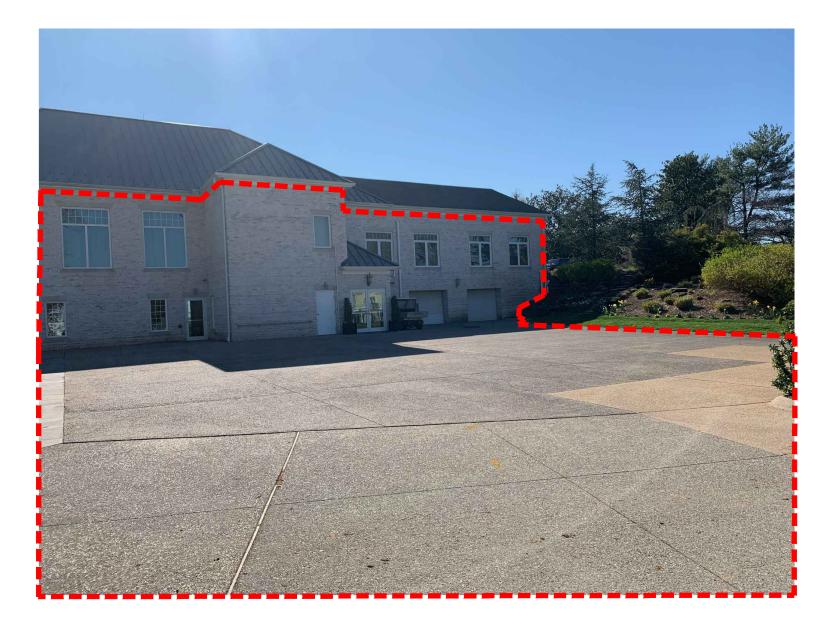

SOUTHERN FACADE TO BE ADDED UPON.

EXISTING WESTERN FACADE TO BE IMPROVED (FACING NORTHEAST)

EXISTING WESTERN FACADE TO BE IMPROVED (FACING SOUTHEAST)

VIEW TOWARDS SOUTHERN FACE OF PROPOSED ADDITION

SIDEWALK TO BE WIDENED