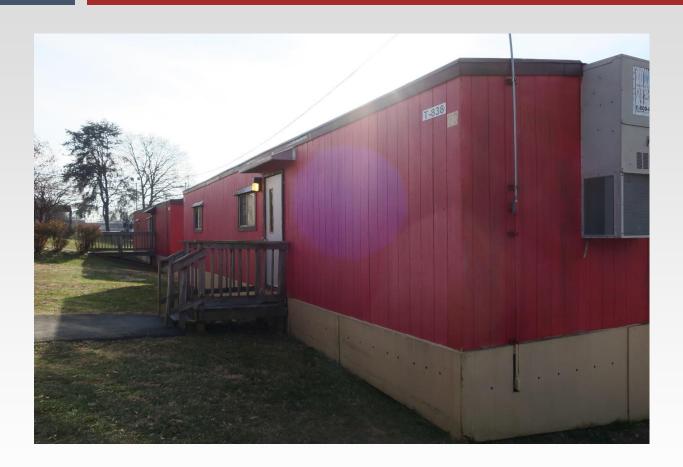

## Public Use Trailers

- Use trailers are allowed to be extended for a period of 2 years at a time
- Two trailers located behind the school
- Needs approval from Town Council
- Set to expire on August 22, 2020
- Planning Commission recommend approval of extension on 8-0 vote