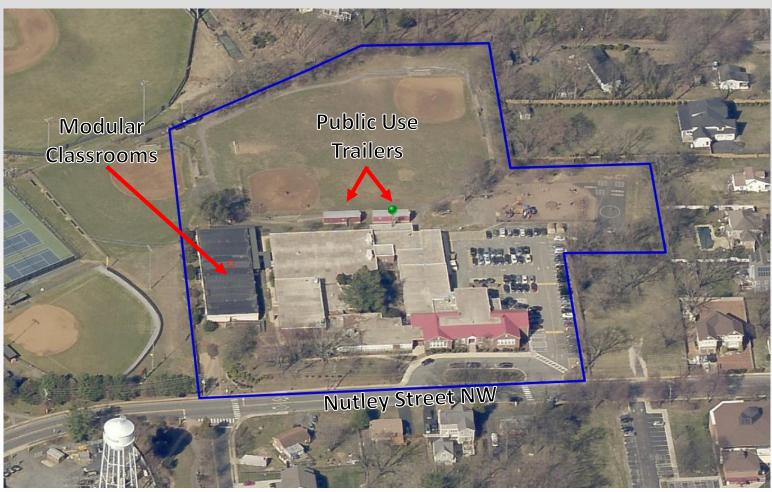

## Location of Site

- 324 Nutley StreetNW
- Includes modular classrooms (requires CUP)
- Includes two public use trailers (requires Town Council approval)

## Public Use Trailers

- Use trailers are allowed to be extended for a period of 2 years at a time
- Two trailers located behind the school
- Needs approval from Town Council
- Set to expire on August 22, 2020
- Planning Commission recommend approval of extension on 8-0 vote