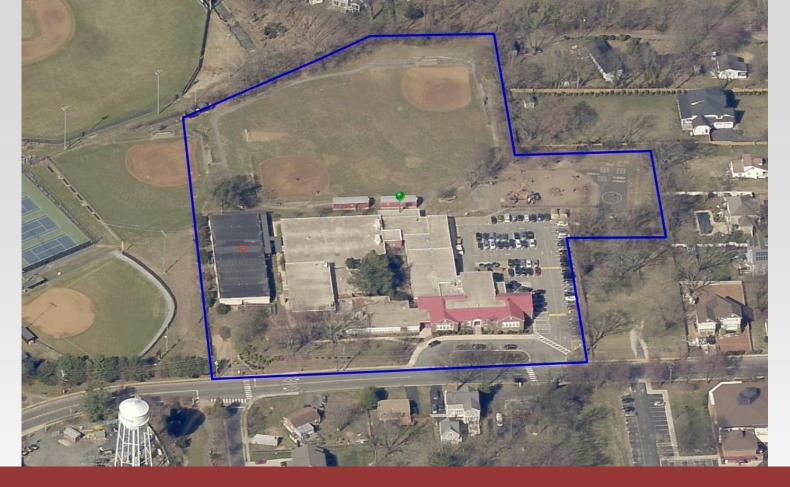

## Location of Site

- 324 Nutley StreetNW
- Includes modular classrooms (requires CUP)
- Includes two public use trailers (requires Town Council approval)