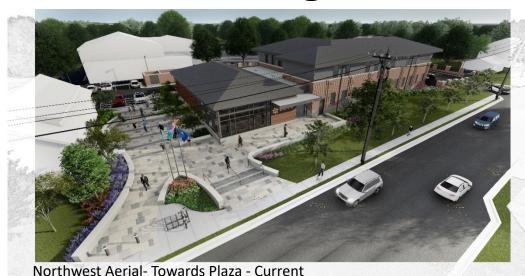

rage

## Proposed Police Station and Bowman House (211-215 Center St S and 114 Locust St SW)

67,320 SF - Total Land Area

46,989 SF – Total Lot Coverage (buildings, parking lots, plaza, etc.)

69.8 % Lot Coverage

## **Vienna Volunteer Fire Department (400 Center St S)**

62,901 SF - Total Land Area

45,779 SF - Total Lot Coverage (building, parking lot, driveway, etc.)

72.8% Lot Coverage

### Town Hall (127 Center St S)

43,296 SF - Total Land Area

29,983 SF - Total Lot Coverage (building, parking lot, driveway, etc.)

69.25% Lot Coverage



# Plaza Modifications – Option 1: Design Status Quo



 Scope: Leave plaza design as is

- Metric: 69.8% Lot
  Coverage
- Cost: No additional cost
- Schedule: Keeps project on schedule

# Plaza Modifications – Option 2: Minor Design Modifications



 Scope: Narrow stair and provide more green area to plaza

- **Metric:** 69.8% Lot Coverage
- Cost: No Additional Cost
- Schedule: BAR Review, but project remains reasonably on schedule

Northwest Aerial-Towards Plaza - Proposed

Plaza Modifications – Option 2







# Plaza Modifications – Option 3: Total Plaza Redesign

- Scope: Assumes complete redesign of the Plaza
- Metric: Unknown but likely not to fall below 66.8% lot coverage
- Cost: Approximately \$50K in design and management fees + potential loss of favorable bid climate
- Schedule: Adds an additional 4-6 months to the schedule - Project bids spring 2021





# Plaza Modifications – Summary

| Approach | Design Costs                                      | Schedule Impact |
|----------|------------------------------------------