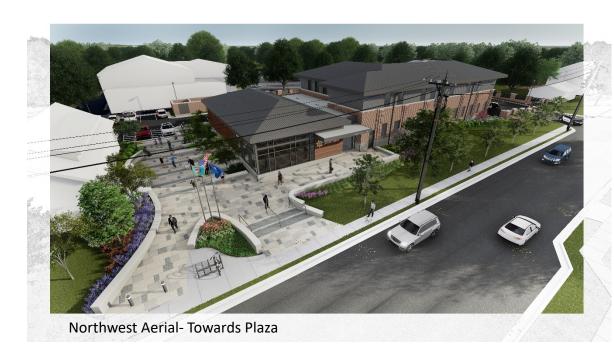

# Plaza Modifications – Option 2: Minor Design Modifications

 Scope: Narrow stair and provide more green area to plaza

- **Metric:** 69.8% Lot Coverage
- Cost: No Additional Cost
- Schedule: BAR Review, but project remains reasonably on schedule

Northwest Aerial-Towards Plaza - Proposed

Plaza Modifications – Option 2