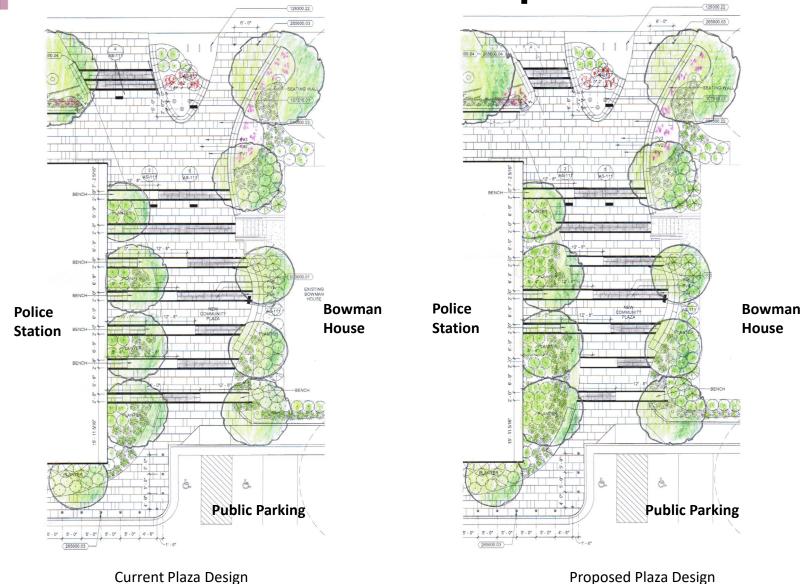

# Plaza Modifications – Option 2: Minor Design Modifications

 Scope: Narrow stair and provide more green area to plaza

- **Metric:** 69.8% Lot Coverage
- Cost: No Additional Cost
- Schedule: BAR Review, but project remains reasonably on schedule

Northwest Aerial-Towards Plaza - Proposed

Plaza Modifications – Option 2