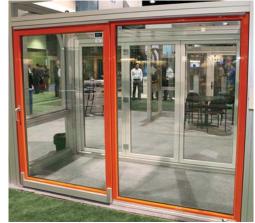

### Fold/Slide Bi-Fold Doors

Enjoy the outside inside with folding doors. Our Fold/Slide door system offers contemporary style, unique functionality and excellent reliability.

Our Fold/Slide door system provides superior operating performance and smooth integration into any architectural style and space. They are engineered using high quality steel-reinforced PVC profiles with superior hinge and locking systems that are reliable and secure.

These doors are ideal for any space where you want to create grand views or open up your floor plan.

The self-cleaning rollers, along which the doors slide, offer a smooth glide and dependable performance with solid design and expert engineering. Choose from three to six operating panels in various configurations. The drawings shown below illustrate several options.