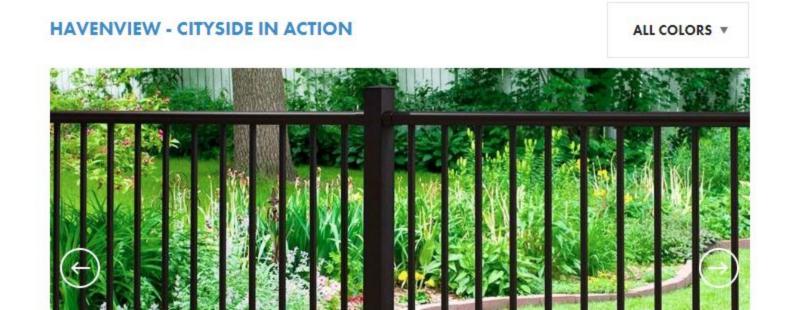

### Maximize the view

A clean design that preserves sight lines and works with any architecture

The sleek, minimalist design of
HavenView CitySide railing maximizes
the view beyond your deck or porch,
while the durable, long-lasting
aluminum construction minimizes
maintenance time and expense.
Engineered with a pre-punched bottom
rail for ease of install, this lightweight
railing solution delivers on reliability,
beauty and performance.

Clean lines and contemporary styling
 work with any architecture.