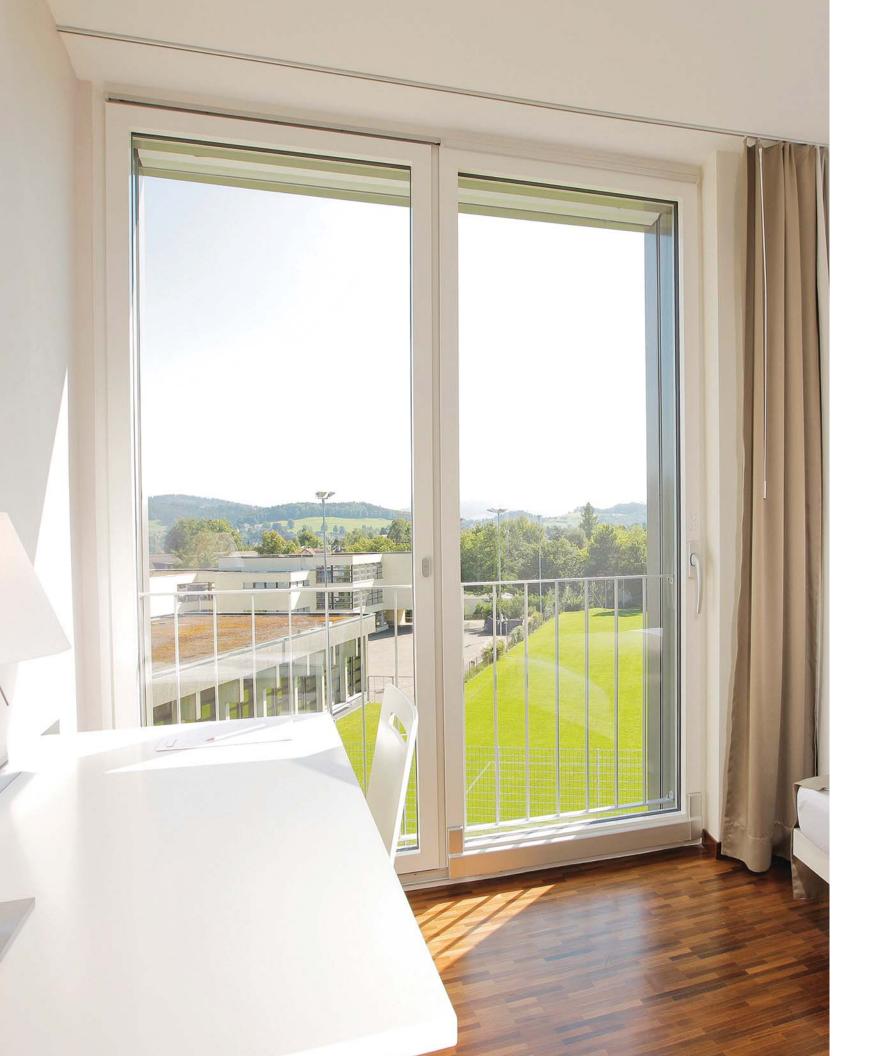

Open up your home and create a seamless transition from inside to outside. Our Lift/Slide door system will give you additional living space while providing protection and security.

A Lift/Slide door will fill a room with light and provide an unobstructed view to the outside.

Our PVC door system provides state of the art technology tailored to your specifications. It will become the central design element of any room.

High quality hardware is standard on our Lift/Slide doors. The smooth operating handles are available in brushed nickel satin finish and polished brass or they can be color-matched to the vinyl. By turning the handle a full 180 degrees, the operating panel unlatches and can be easily rolled along its track on stainless steel rollers to provide ventilation or egress.

A two-panel Lift & Slide door up to 20 feet wide can be operated with just 5 pounds of force!