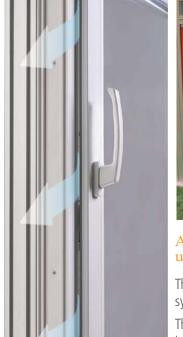

Our PVC door system provides state of the art technology tailored to your specifications. It will become the central design element of any room.

High quality hardware is standard on our Lift/Slide doors. The smooth operating handles are available in brushed nickel satin finish and polished brass or they can be color-matched to the vinyl. By turning the handle a full 180 degrees, the operating panel unlatches and can be easily rolled along its track on stainless steel rollers to provide ventilation or egress.

A two-panel Lift & Slide door up to 20 feet wide can be operated with just 5 pounds of force!