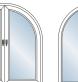

The Swing door with Tilt/Turn Sidelite combines the benefits of a swing door with our tilt/turn window. The tilt/turn sidelite provides enhanced ventilation and includes a fixed screen, while the swing door provides access.

The drawings shown below illustrate just a sampling of additional possible configurations. Tilt/turn options allow fresh air ventilation and are available for all inswing configurations.