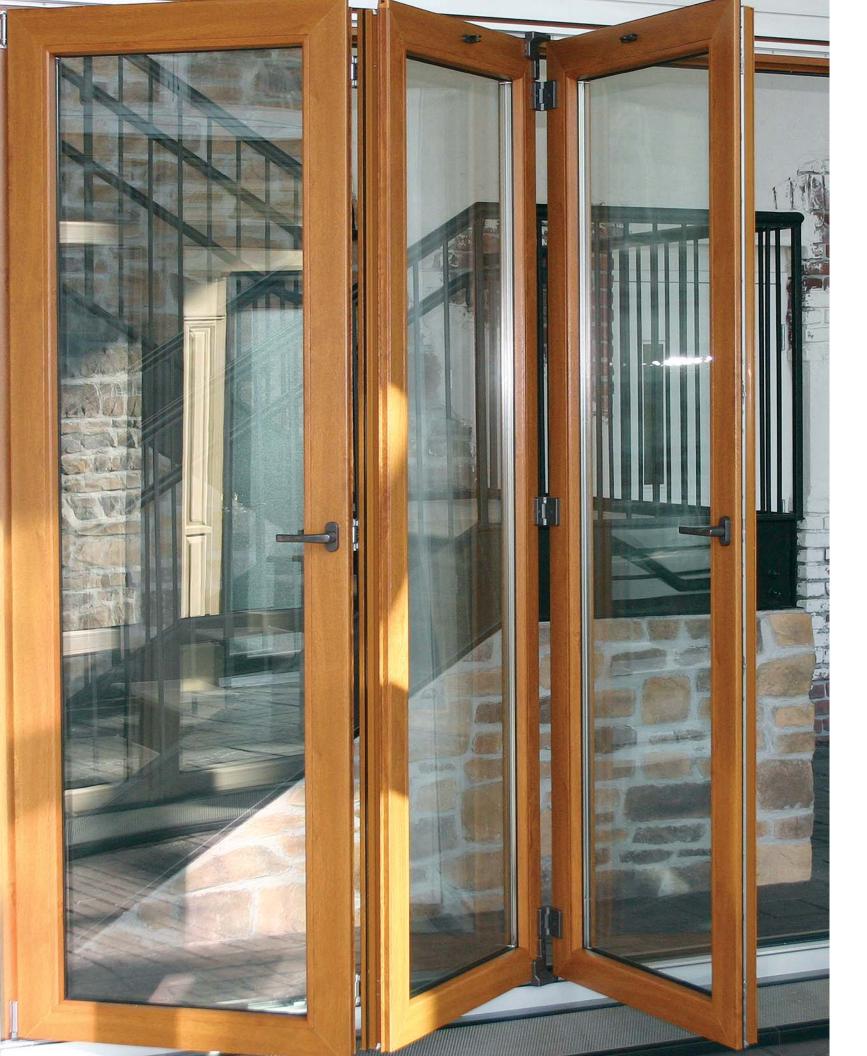

### Fold/Slide Bi-Fold Doors

Enjoy the outside inside with folding doors. Our Fold/Slide door system offers contemporary style, unique functionality and excellent reliability.

Our Fold/Slide door system provides superior operating performance and smooth integration into any architectural style and space. They are engineered using high quality steel-reinforced PVC profiles with superior hinge and locking systems that are reliable and secure.

These doors are ideal for any space where you want to create grand views or open up your floor plan.

The self-cleaning rollers, along which the doors slide, offer a smooth glide and dependable performance with solid design and expert engineering. Choose from three to six operating panels in various configurations. The drawings shown below illustrate several options.