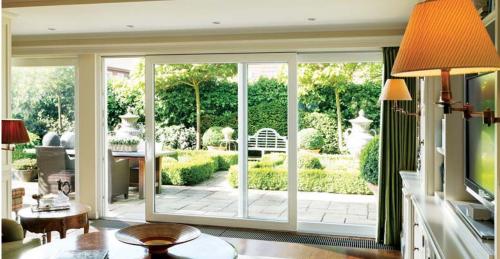

Open up your home and create a seamless transition from inside to outside. Our Lift/Slide door system will give you additional living space while providing protection and security.

A Lift/Slide door will fill a room with light and provide an unobstructed view to the outside.

Our PVC door system provides state of the art technology tailored to your specifications. It will become the central design element of any room.

High quality hardware is standard on our Lift/Slide doors. The smooth operating handles are available in brushed nickel satin finish and polished brass or they can be color-matched to the vinyl. By turning the handle a full 180 degrees, the operating panel unlatches and can be easily rolled along its track on stainless steel rollers to provide ventilation or egress.

A two-panel Lift & Slide door up to 20 feet wide can be operated with just 5 pounds of force!