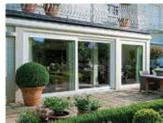

Open up your home and create a seamless transition from inside to outside. Our Lift/Slide door system will give you additional living space while providing protection and security.

A Lift/Slide door will fill a room with light and provide an unobstructed view to the outside.

Our PVC door system provides state of the art technology tailored to your specifications. It will become the central design element of any room.

High quality hardware is standard on our Lift/Slide doors. The smooth operating handles are available in brushed nickel satin finish and polished brass or they can be color-matched to the vinyl. By turning the handle a full 180 degrees, the operating panel unlatches and can be easily rolled along its track on stainless steel rollers to provide ventilation or egress.

A two-panel Lift & Slide door up to 20 feet wide can be operated with just 5 pounds of force!