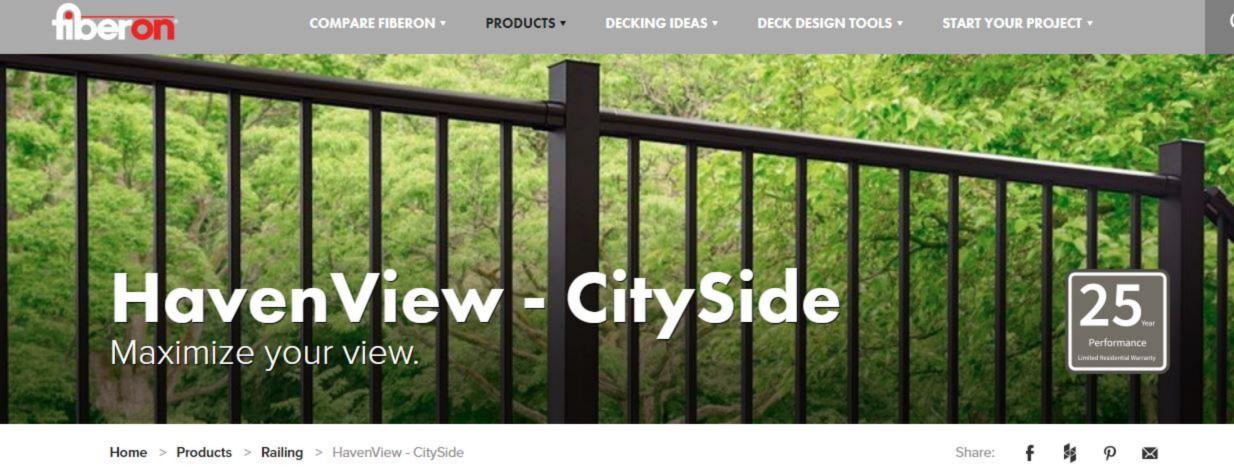

### Maximize the view

A clean design that preserves sight lines and works with any architecture

The sleek, minimalist design of
HavenView CitySide railing maximizes
the view beyond your deck or porch,
while the durable, long-lasting
aluminum construction minimizes
maintenance time and expense.
Engineered with a pre-punched bottom
rail for ease of install, this lightweight
railing solution delivers on reliability,
beauty and performance.

Clean lines and contemporary styling
 work with any architecture.