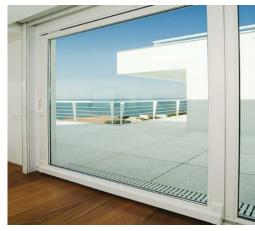

Open up your home and create a seamless transition from inside to outside. Our Lift/Slide door system will give you additional living space while providing protection and security.

A Lift/Slide door will fill a room with light and provide an unobstructed view to the outside.

Our PVC door system provides state of the art technology tailored to your specifications. It will become the central design element of any room.

High quality hardware is standard on our Lift/Slide doors. The smooth operating handles are available in brushed nickel satin finish and polished brass or they can be color-matched to the vinyl. By turning the handle a full 180 degrees, the operating panel unlatches and can be easily rolled along its track on stainless steel rollers to provide ventilation or egress.

A two-panel Lift & Slide door up to 20 feet wide can be operated with just 5 pounds of force!