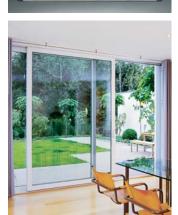

### Fold/Slide Bi-Fold Doors

Enjoy the outside inside with folding doors. Our Fold/Slide door system offers contemporary style, unique functionality and excellent reliability.

Our Fold/Slide door system provides superior operating performance and smooth integration into any architectural style and space. They are engineered using high quality steel-reinforced PVC profiles with superior hinge and locking systems that are reliable and secure.

These doors are ideal for any space where you want to create grand views or open up your floor plan.

The self-cleaning rollers, along which the doors slide, offer a smooth glide and dependable performance with solid design and expert engineering. Choose from three to six operating panels in various configurations. The drawings shown below illustrate several options.