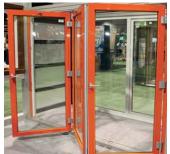

### Fold/Slide Bi-Fold Doors

Enjoy the outside inside with folding doors. Our Fold/Slide door system offers contemporary style, unique functionality and excellent reliability.

Our Fold/Slide door system provides superior operating performance and smooth integration into any architectural style and space. They are engineered using high quality steel-reinforced PVC profiles with superior hinge and locking systems that are reliable and secure.

These doors are ideal for any space where you want to create grand views or open up your floor plan.

The self-cleaning rollers, along which the doors slide, offer a smooth glide and dependable performance with solid design and expert engineering. Choose from three to six operating panels in various configurations. The drawings shown below illustrate several options.