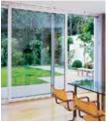

## Komfort Slide and Tilt/Slide Doors

American craftsmanship and European engineering combine to create two unique sliding door options.

The Komfort Slide door is a variation of a sliding door. It's unique hardware and ventilation systems are what set it apart.

The innovative soft close mechanism automatically moves the sash to its closed position. Its intelligent stay system allows this door to open and close the sash smoothly and quietly.

Another unique aspect of the hardware is its all around night ventilation feature. This venting element will keep the room safe even if left open in your absence. The ventilation opening is not visible from the outside. A natural exchange of clean, fresh air provides a more pleasant, healthier environment.

An alternative to the Komfort Slide, the traditional Tilt/Slide Door provides the same smooth operation but replaces the night ventilation feature with a tilt position that mirrors the function of a Tilt/Turn window.