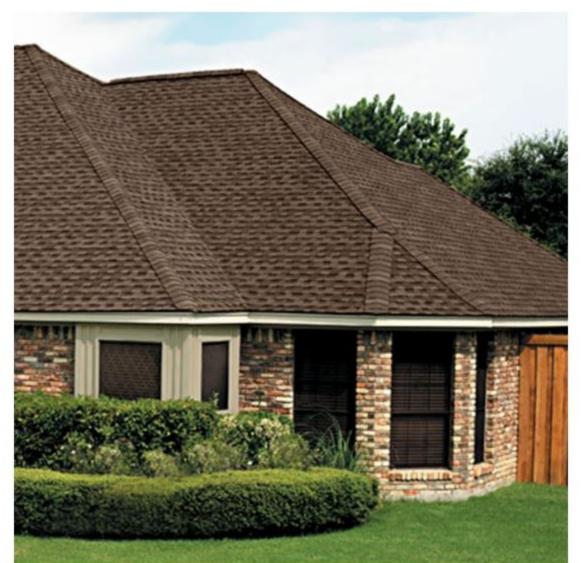

# Timberline® HDZ™ Shingles

Same great look as Timberline  $\mathrm{HD}^{^{\mathrm{TM}}}$ Shingles! Check with your contractor to see if Timberline® HDZ<sup>TM</sup> Shingles are available now in your area.

Color/Finish: Barkwood

Showing products available near 20148 CHANGE >

Color/Finish: Barkwood

SEE ALL COLORS >

Showing products available near 20148 CHANGE)

Euro Series Doors
Authentic European Design, Made in America