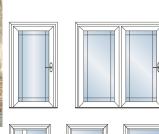

The drawings shown below illustrate just a sampling of additional possible configurations. Tilt/turn options allow fresh air ventilation and are available for all inswing configurations.