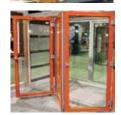

The Swing door with Tilt/Turn Sidelite combines the benefits of a swing door with our tilt/turn window. The tilt/turn sidelite provides enhanced ventilation and includes a fixed screen, while the swing door provides access.

The drawings shown below illustrate just a sampling of additional possible configurations. Tilt/turn options allow fresh air ventilation and are available for all inswing configurations.