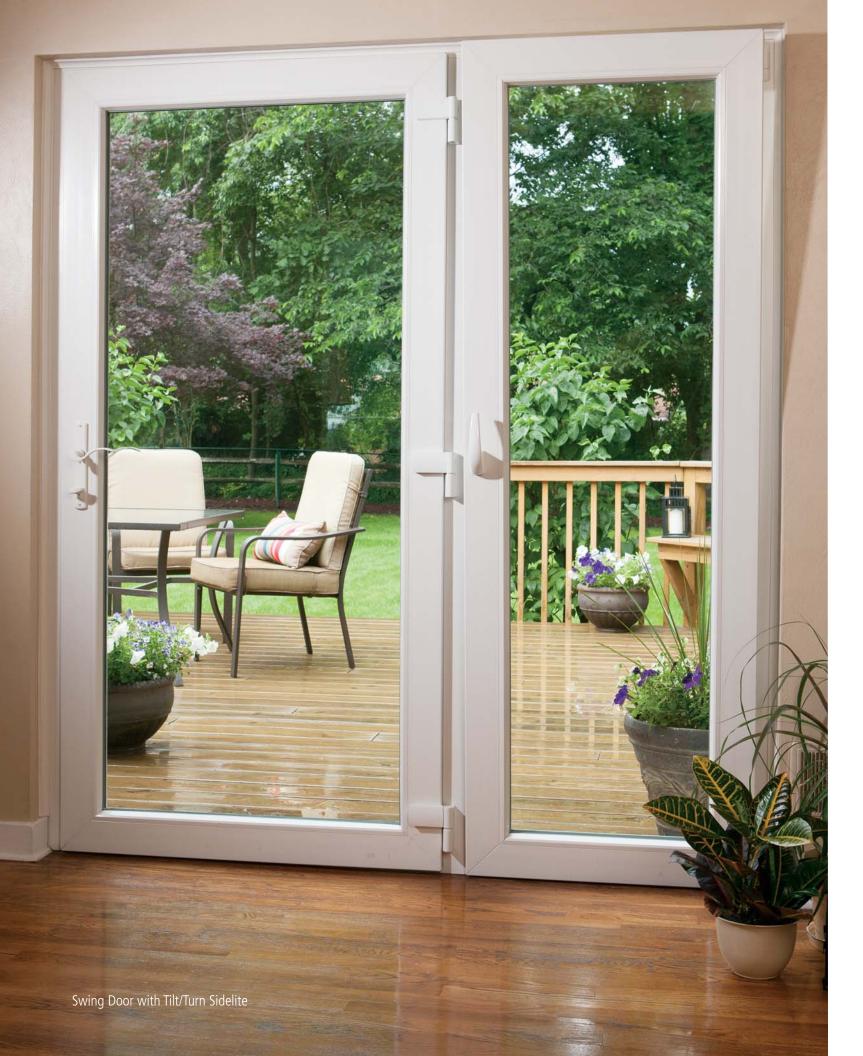

# Single Swing, Swing with Tilt/Turn Sidelite and French Doors

Making an entrance when first impressions count. There's no better way to make a positive statement and secure your home against weather and intruders than with one of our residential or commercial swing doors.

Whether you want to add visual impact or simply blend in with the style of the building, a Single Swing or French door will exceed your expectations. Designed to have exceptional style, durability, weather resistance and security features, they can transform any room.

The Swing door with Tilt/Turn Sidelite combines the benefits of a swing door with our tilt/turn window. The tilt/turn sidelite provides enhanced ventilation and includes a fixed screen, while the swing door provides access.