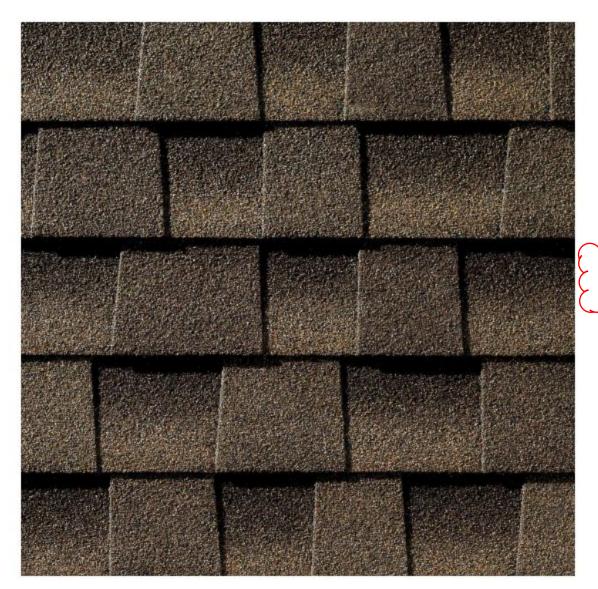

Color/Finish: Barkwood

Showing products available near 20148 CHANGE >

Color/Finish: Barkwood

SEE ALL COLORS >

Showing products available near 20148 CHANGE)

Euro Series Doors
Authentic European Design, Made in America