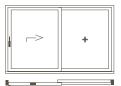

## Komfort Slide and Tilt/Slide Doors

American craftsmanship and European engineering combine to create two unique sliding door options.

The Komfort Slide door is a variation of a sliding door. It's unique hardware and ventilation systems are what set it apart.

The innovative soft close mechanism automatically moves the sash to its closed position. Its intelligent stay system allows this door to open and close the sash smoothly and quietly.

Another unique aspect of the hardware is its all around night ventilation feature. This venting element will keep the room safe even if left open in your absence. The ventilation opening is not visible from the outside. A natural exchange of clean, fresh air provides a more pleasant, healthier environment.

An alternative to the Komfort Slide, the traditional Tilt/Slide Door provides the same smooth operation but replaces the night ventilation feature with a tilt position that mirrors the function of a Tilt/Turn window.