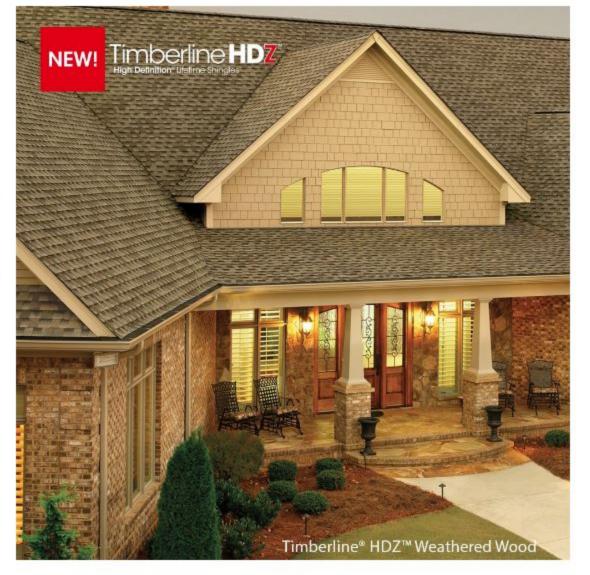

# Timberline® HDZ™ Shingles

Same great look as Timberline  $\mathrm{HD}^{^{\mathrm{TM}}}$ Shingles! Check with your contractor to see if Timberline® HDZ<sup>TM</sup> Shingles are available now in your area.

Color/Finish: Barkwood

SEE ALL COLORS >

Showing products available near 20148 CHANGE)

Euro Series Doors
Authentic European Design, Made in America