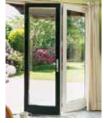

Open up your home and create a seamless transition from inside to outside. Our Lift/Slide door system will give you additional living space while providing protection and security.

A Lift/Slide door will fill a room with light and provide an unobstructed view to the outside.

Our PVC door system provides state of the art technology tailored to your specifications. It will become the central design element of any room.

High quality hardware is standard on our Lift/Slide doors. The smooth operating handles are available in brushed nickel satin finish and polished brass or they can be color-matched to the vinyl. By turning the handle a full 180 degrees, the operating panel unlatches and can be easily rolled along its track on stainless steel rollers to provide ventilation or egress.

A two-panel Lift & Slide door up to 20 feet wide can be operated with just 5 pounds of force!