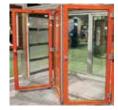

The Swing door with Tilt/Turn Sidelite combines the benefits of a swing door with our tilt/turn window. The tilt/turn sidelite provides enhanced ventilation and includes a fixed screen, while the swing door provides access.

The drawings shown below illustrate just a sampling of additional possible configurations. Tilt/turn options allow fresh air ventilation and are available for all inswing configurations.