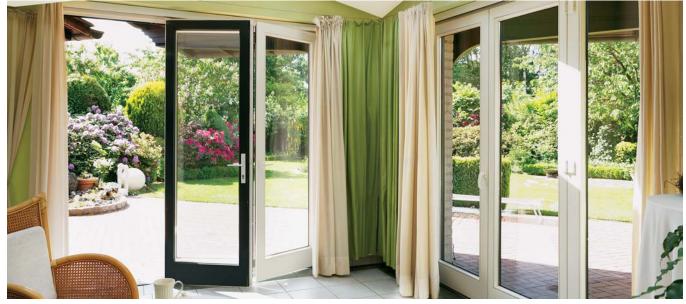

Open up your home and create a seamless transition from inside to outside. Our Lift/Slide door system will give you additional living space while providing protection and security.

A Lift/Slide door will fill a room with light and provide an unobstructed view to the outside.

Our PVC door system provides state of the art technology tailored to your specifications. It will become the central design element of any room.

High quality hardware is standard on our Lift/Slide doors. The smooth operating handles are available in brushed nickel satin finish and polished brass or they can be color-matched to the vinyl. By turning the handle a full 180 degrees, the operating panel unlatches and can be easily rolled along its track on stainless steel rollers to provide ventilation or egress.

A two-panel Lift & Slide door up to 20 feet wide can be operated with just 5 pounds of force!