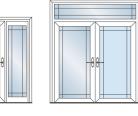

# Single Swing, Swing with Tilt/Turn Sidelite and French Doors

Making an entrance when first impressions count. There's no better way to make a positive statement and secure your home against weather and intruders than with one of our residential or commercial swing doors.

Whether you want to add visual impact or simply blend in with the style of the building, a Single Swing or French door will exceed your expectations. Designed to have exceptional style, durability, weather resistance and security features, they can transform any room.

The drawings shown below illustrate just a sampling of additional possible configurations. Tilt/turn options allow fresh air ventilation and are available for all inswing configurations.