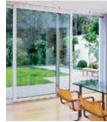

Open up your home and create a seamless transition from inside to outside. Our Lift/Slide door system will give you additional living space while providing protection and security.

A Lift/Slide door will fill a room with light and provide an unobstructed view to the outside.

Our PVC door system provides state of the art technology tailored to your specifications. It will become the central design element of any room.

High quality hardware is standard on our Lift/Slide doors. The smooth operating handles are available in brushed nickel satin finish and polished brass or they can be color-matched to the vinyl. By turning the handle a full 180 degrees, the operating panel unlatches and can be easily rolled along its track on stainless steel rollers to provide ventilation or egress.

A two-panel Lift & Slide door up to 20 feet wide can be operated with just 5 pounds of force!