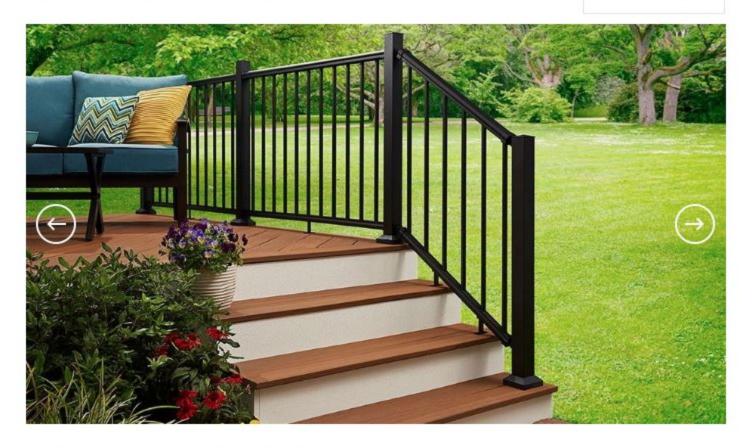

### Maximize the view

A clean design that preserves sight lines and works with any architecture

The sleek, minimalist design of
HavenView CitySide railing maximizes
the view beyond your deck or porch,
while the durable, long-lasting
aluminum construction minimizes
maintenance time and expense.
Engineered with a pre-punched bottom
rail for ease of install, this lightweight
railing solution delivers on reliability,
beauty and performance.

Clean lines and contemporary styling
 work with any architecture.