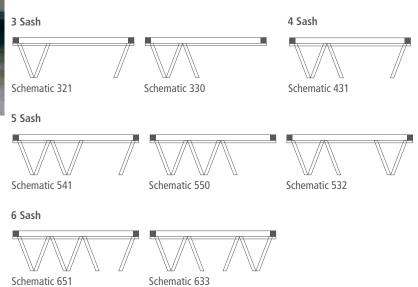

These doors are ideal for any space where you want to create grand views or open up your floor plan.

The self-cleaning rollers, along which the doors slide, offer a smooth glide and dependable performance with solid design and expert engineering. Choose from three to six operating panels in various configurations. The drawings shown below illustrate several options.