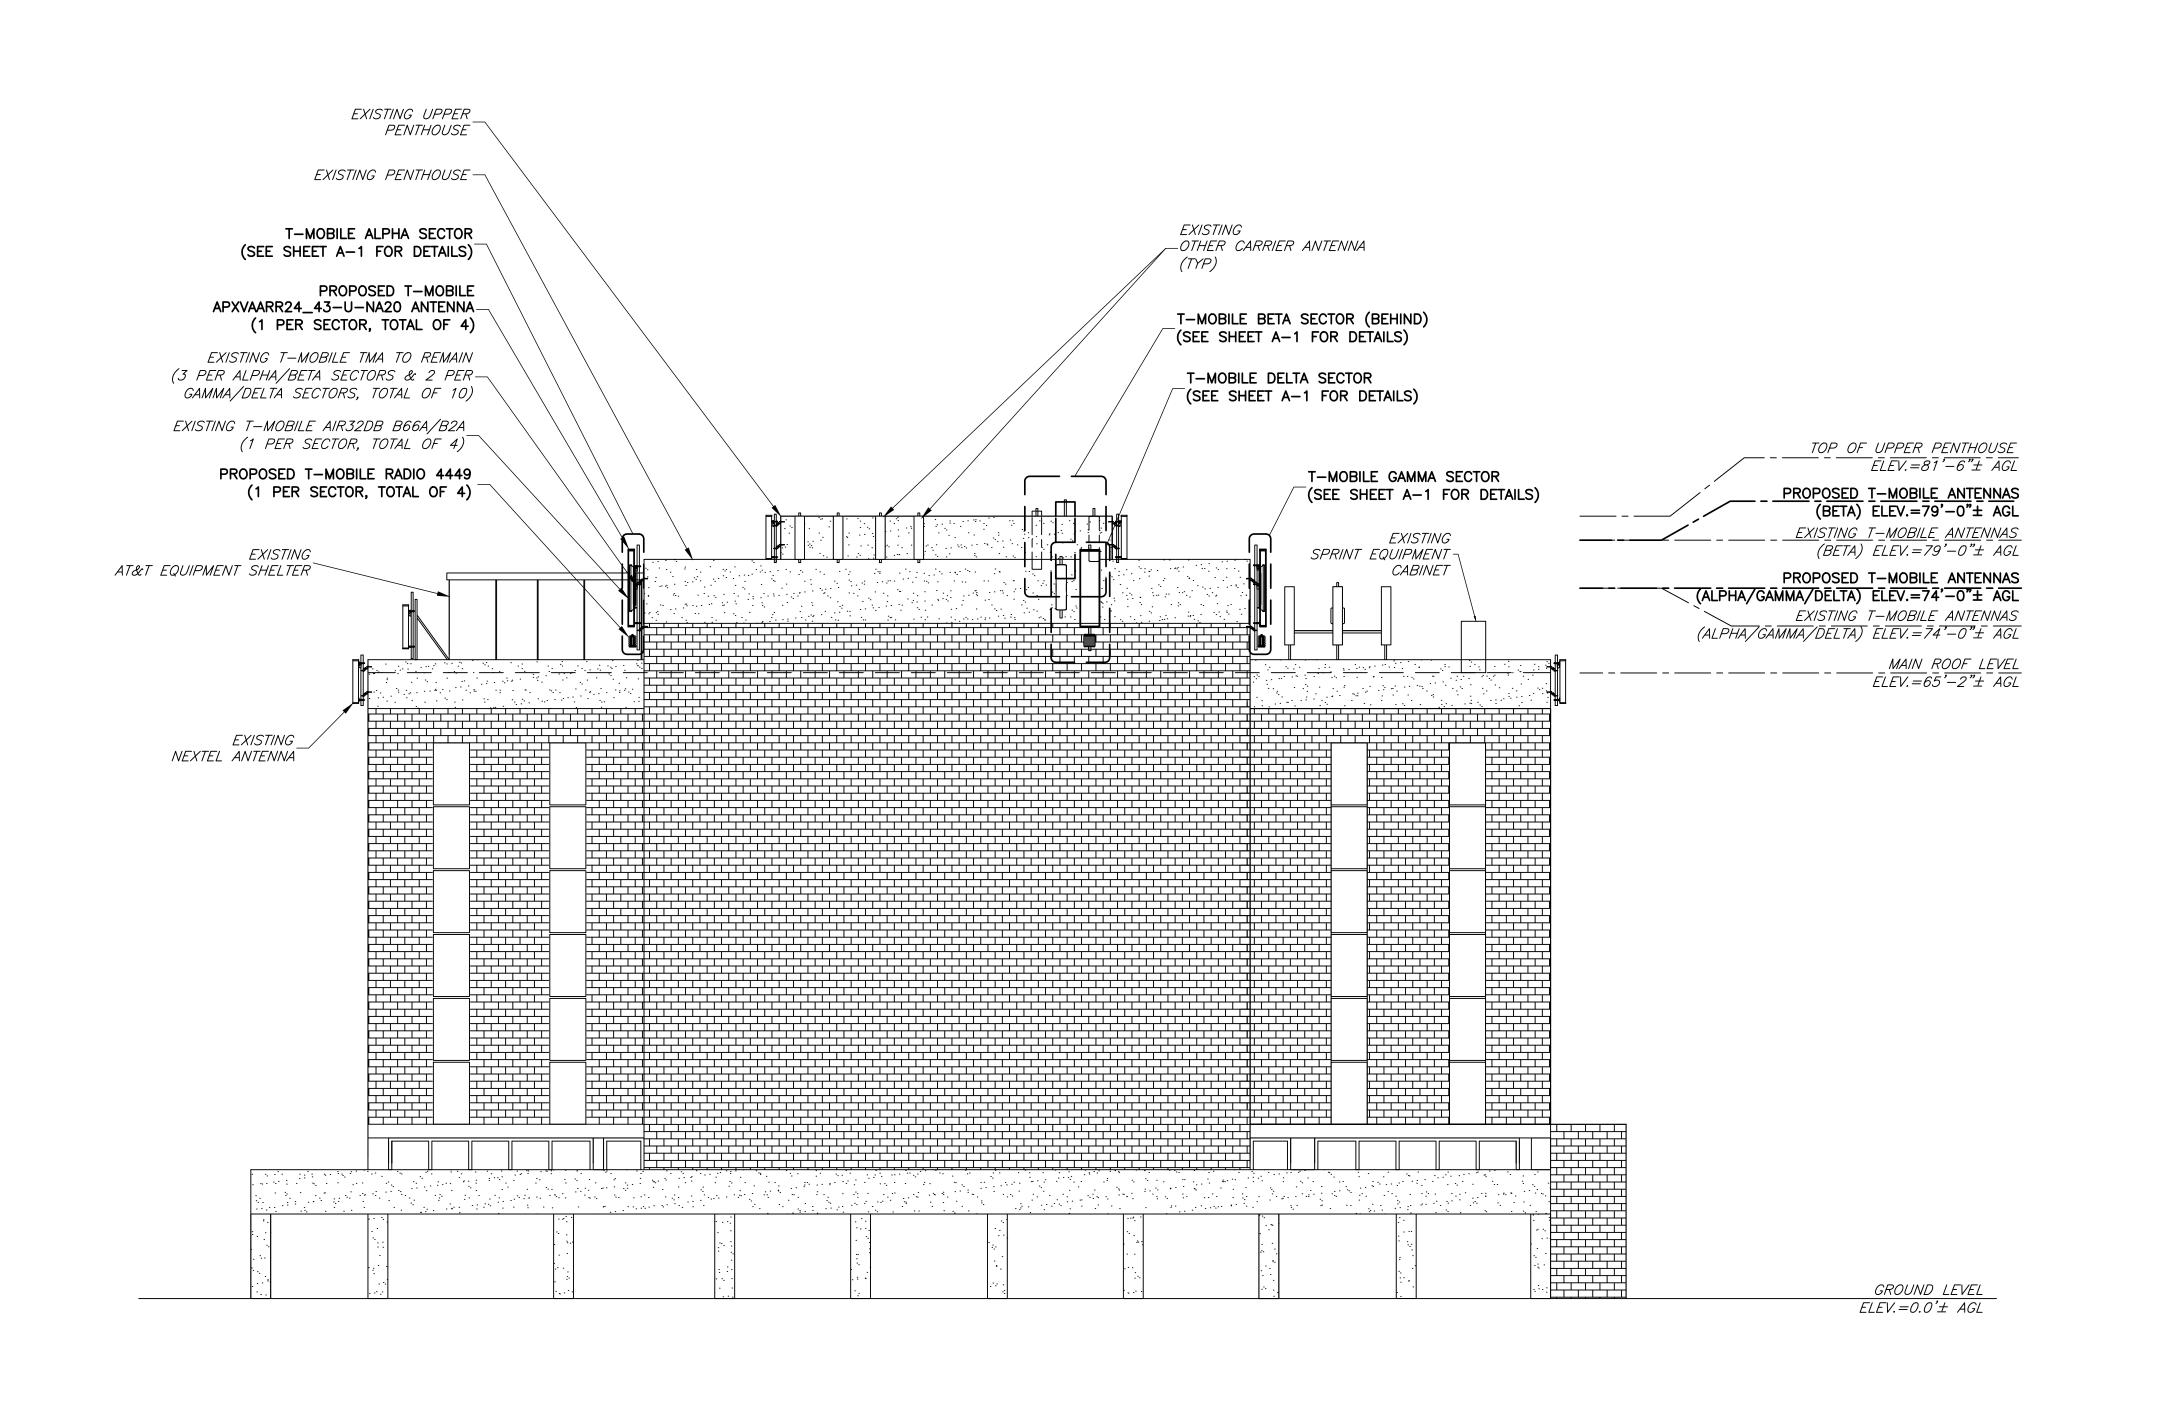

STRUCTURAL NOTE:

REFER TO THE PASSING STRUCTURAL ANALYSIS OF THE EXISTING BUILDING WITH THE EXISTING AND PROPOSED LOADS PERFORMED BY NB+C.

NB+C PROJECT #: 100291.

## T-MOBILE NORTHEAST LLC

12050 BALTIMORE AVENUE BELTSVILLE, MD 20705 OFFICE: (240) 264-8600 FAX: (240) 264-8610

TOTALLY COMMITTED.

NB+C ENGINEERING SERVICES, LLC.
6095 MARSHALEE DRIVE, SUITE 300
ELKRIDGE, MD 21075

7WAC050A WHITE OAK TOWER 301 MAPLE AVENUE WEST VIENNA, VA 22180 TOWN OF VIENNA

SITE INFORMATION

PREVISIONS

| OBJECTION | OBJE

7000 7000

ESSIONAL STAMF



TRENT TRAVIS SNARR, P.E. VIRGINIA PROFESSIONAL ENGINEER LICENSE #049978

NORTH ELEVATION

**C-3**