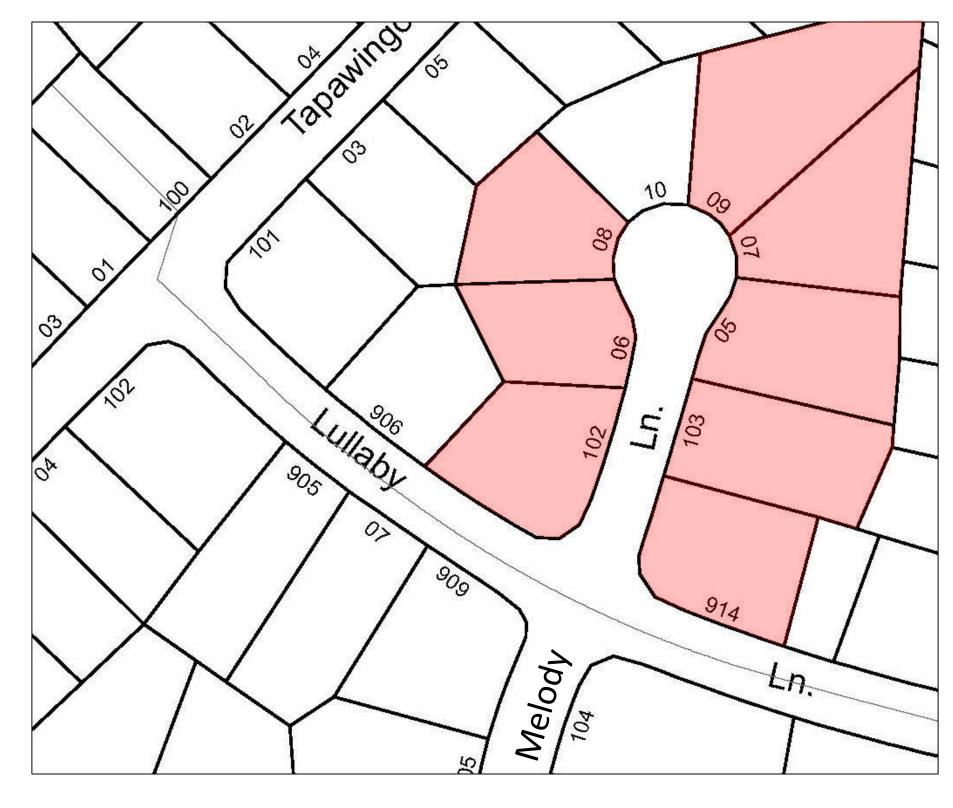

## Melody Lane SE Lullaby Lane to End

Additional Support:

Legend:

- Support sidewalk on their side of the street