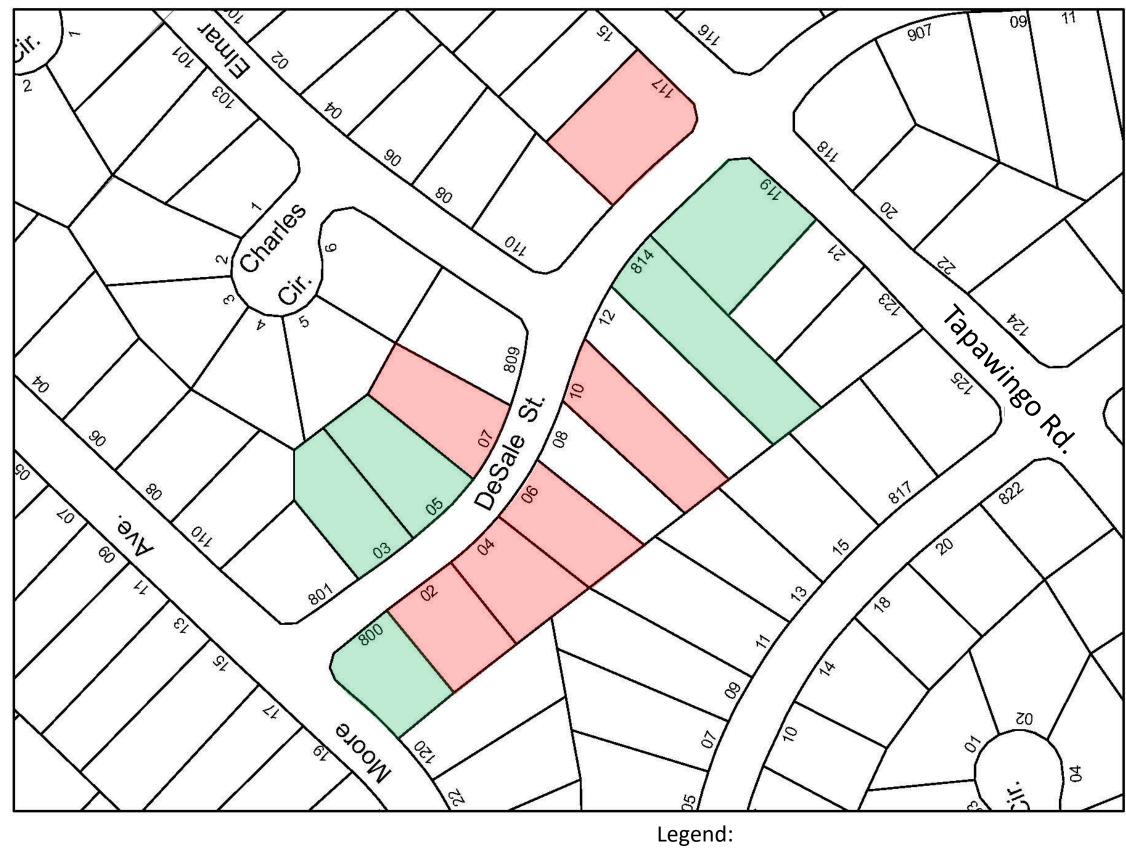

# **DeSale Street SW** Moore Avenue to Tapawingo Road

Additional Support:

Tyler & Terese Blanchard 105 Elmar Drive SE

Tara and Andrew Ruszkowski 119 Tapawingo Road SW

Doug and Izumi Stephon 5 Elaine Circle SE

**Carlos Lamas** 108 Elmar Drive SW

- Support sidewalk on their side of the street

Does not support sidewalk on their side of the street