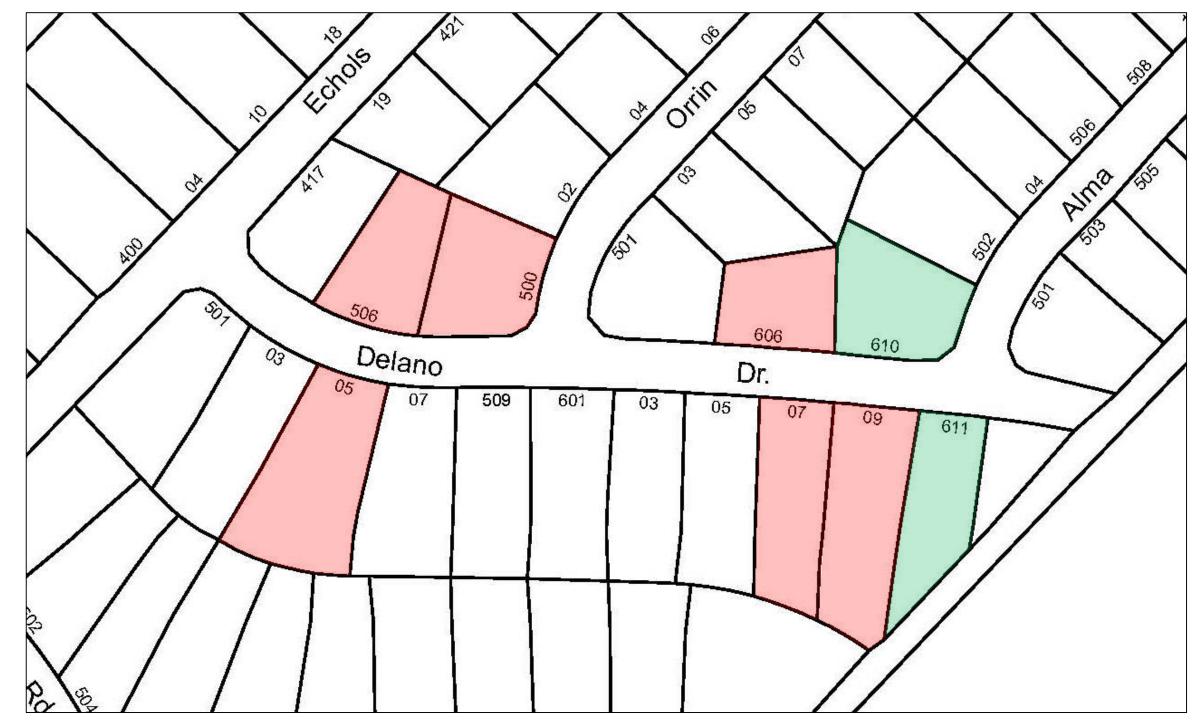

## **Delano Drive SE** Echols Street to End

Additional Support: One "Yes" from the survey (did not provide address)

Legend:

- Support sidewalk on their side of the street