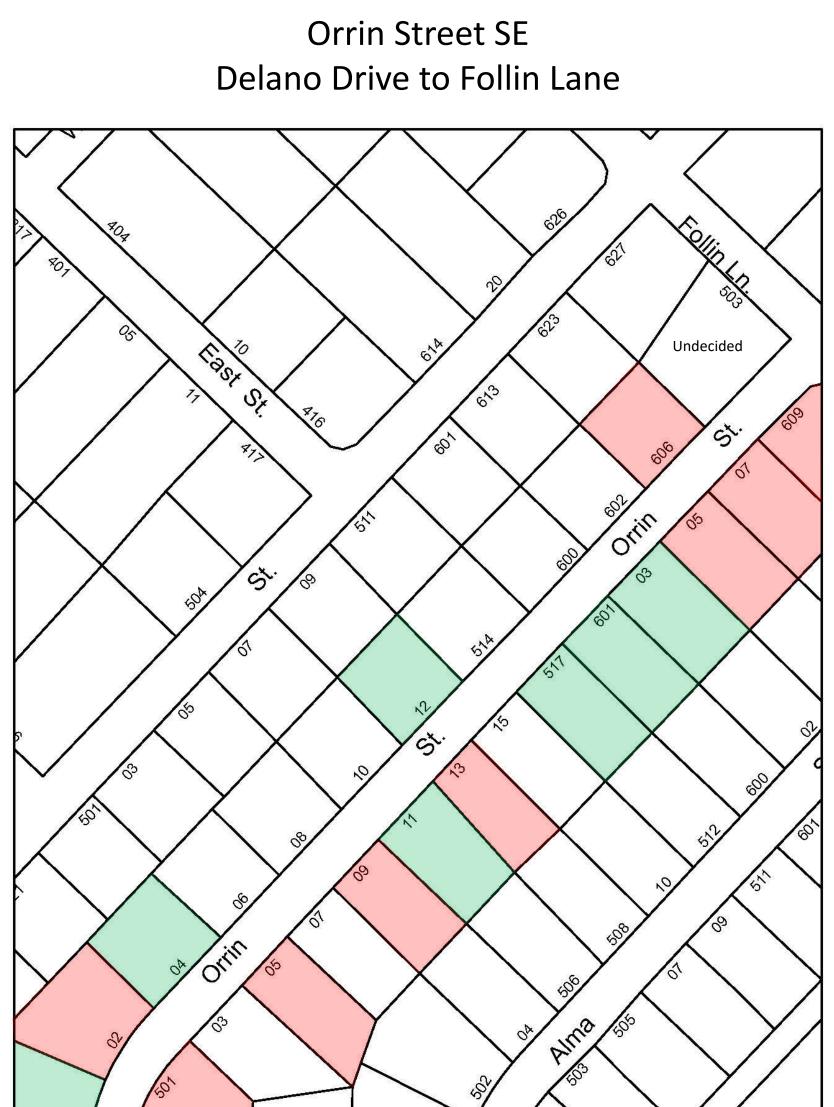

## **Delano Drive SE** Echols Street to End

Additional Support: One "Yes" from the survey (did not provide address)

Legend:

- Support sidewalk on their side of the street