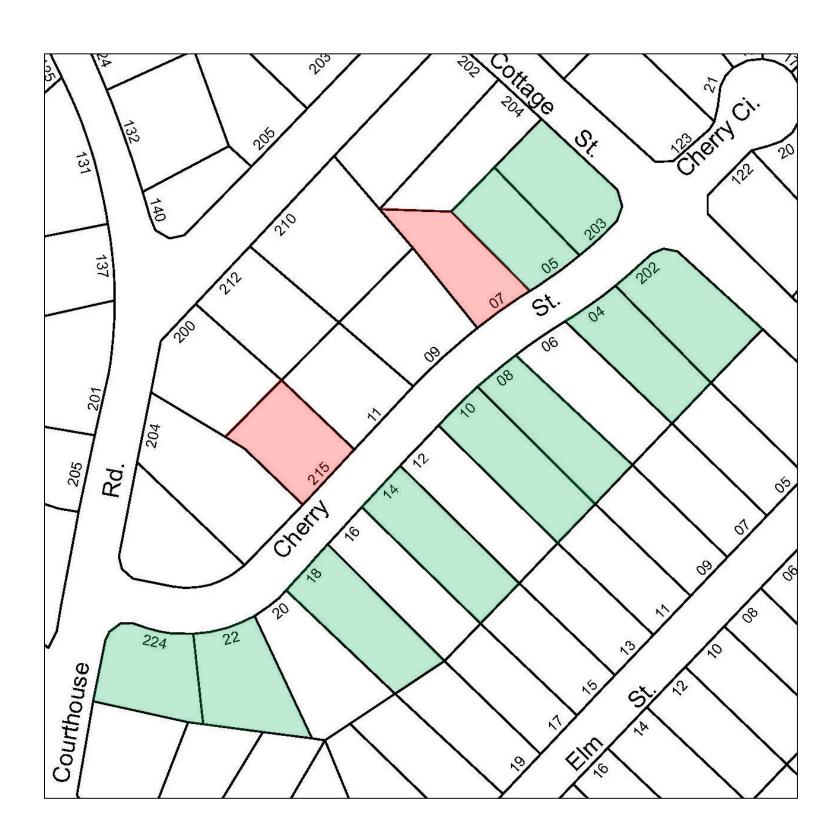

## Cherry Street SW Courthouse Road to Cottage Street

Additional Support:

Legend:
Support sidewalk on their side of the street
Does not support sidewalk on their side of the street