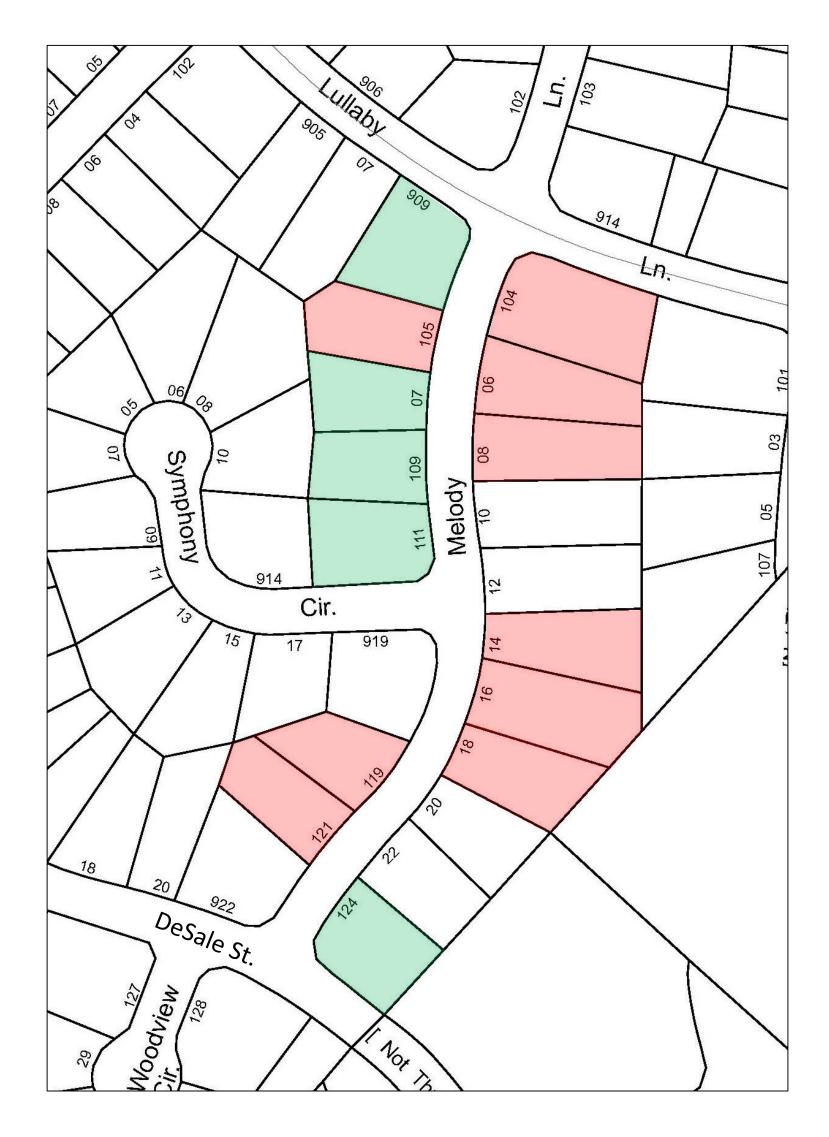

## Melody Lane SE Lullaby Lane to End

Additional Support:

Legend:

- Support sidewalk on their side of the street

## Melody Lane SW DeSale Street to Lullaby Lane

Additional Support: David Weber 909 Symphony Circle SW Legend:

Support sidewalk on their side of the street