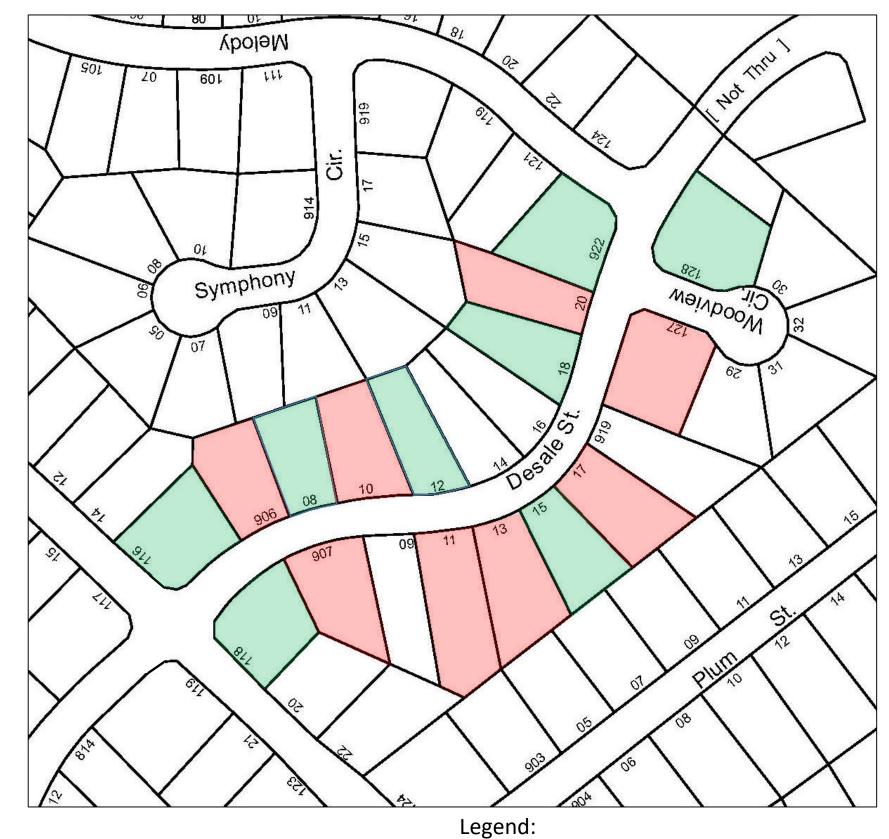

# DeSale Street SW Tapawingo Road to End

Additional Support:

Tyler & Terese Blanchard 105 Elmar Drive SE

Tara and Andrew Ruszkowski 119 Tapawingo Road SW

Doug and Izumi Stephon 5 Elaine Circle SE

Amy and John O'Keefe 106 Melody Lane SE

Carlos Lamas 108 Elmar Drive SW

Support sidewalk on their side of the street Does not support sidewalk on their side of the street