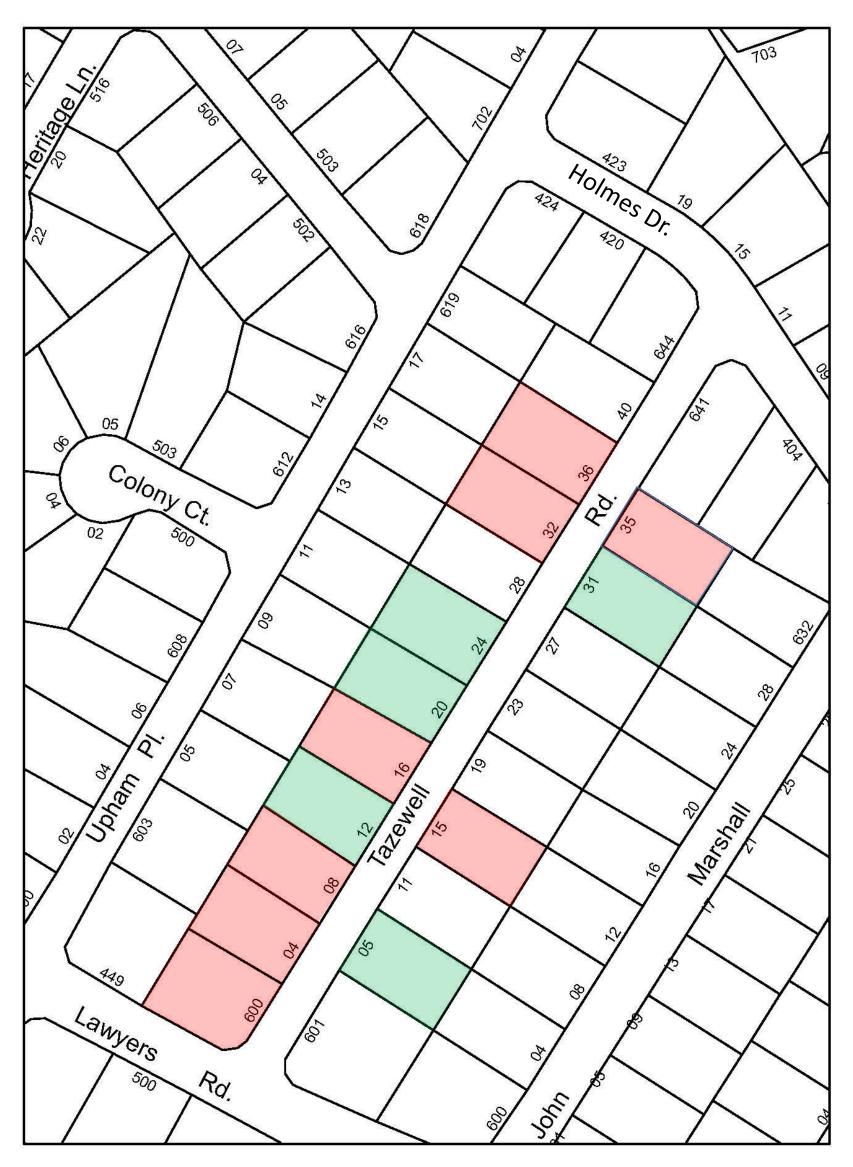

#### Legend:

Support sidewalk on their side of the street

Tazewell Road NW Lawyers Road to Holmes Drive

Legend:

Support sidewalk on their side of the street