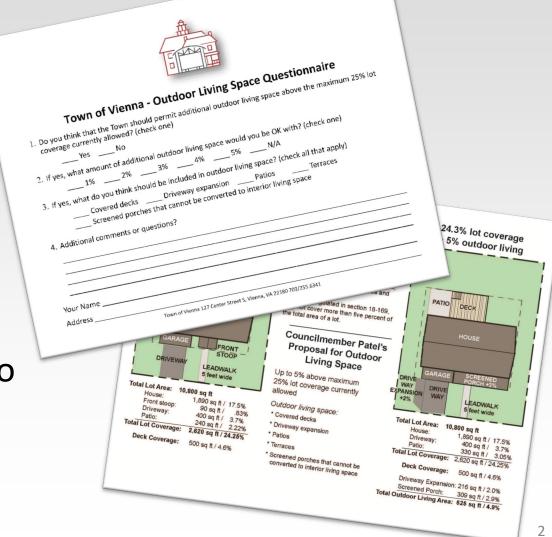

## Outdoor Living Space Questionnaire

A survey on outdoor living space was created to collect input from the community as part of the Community Conversation event on March 2, 2020.

Attendees at the event were provided paper surveys to complete and an online survey was available for anyone unable to attend the event in person.

1) Do you think the Town should permit additional outdoor living space above the maximum 25% lot coverage currently allowed?

| Reply     | Responses | % of Total<br>Reponses |
|-----------|-----------|------------------------|
| No Answer | 2         | 1.1%                   |
| No        | 80        | 44.9%                  |
| Yes       | 96        | 53.9%                  |

3) If yes, what do you think should be included in outdoor living space? (check all that apply)

3) If yes, what do you think should be included in outdoor living space? (check all that apply)

Additional comments and questions provided by respondents are included in the survey results summary report.