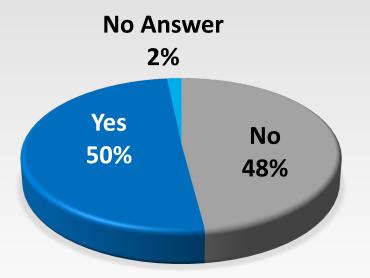

#### **ALL RESPONSES**

| Reply     | Responses | % of Total<br>Reponses |
|-----------|-----------|------------------------|
| No Answer | 4         | 1.7%                   |
| No        | 116       | 47.9%                  |
| Yes       | 122       | 50.4%                  |