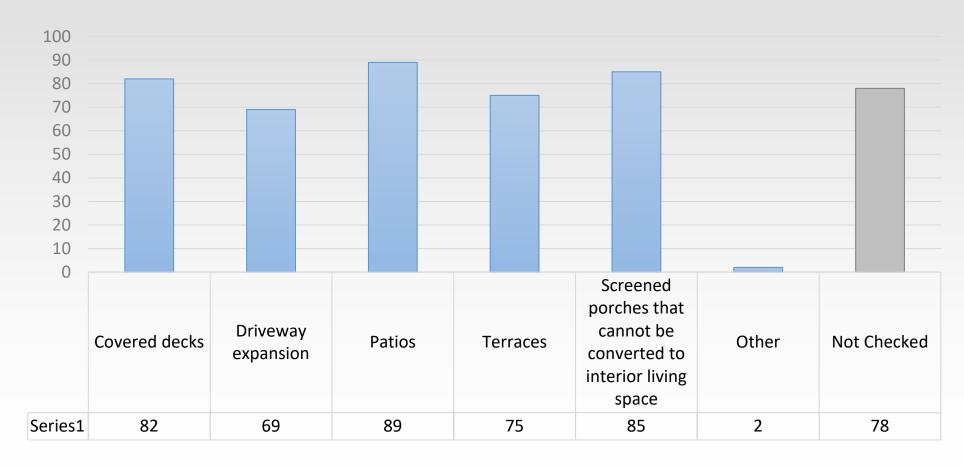

3) If yes, what do you think should be included in outdoor living space? (check all that apply)

3) If yes, what do you think should be included in outdoor living space? (check all that apply)

Additional comments and questions provided by respondents are included in the survey results summary report.