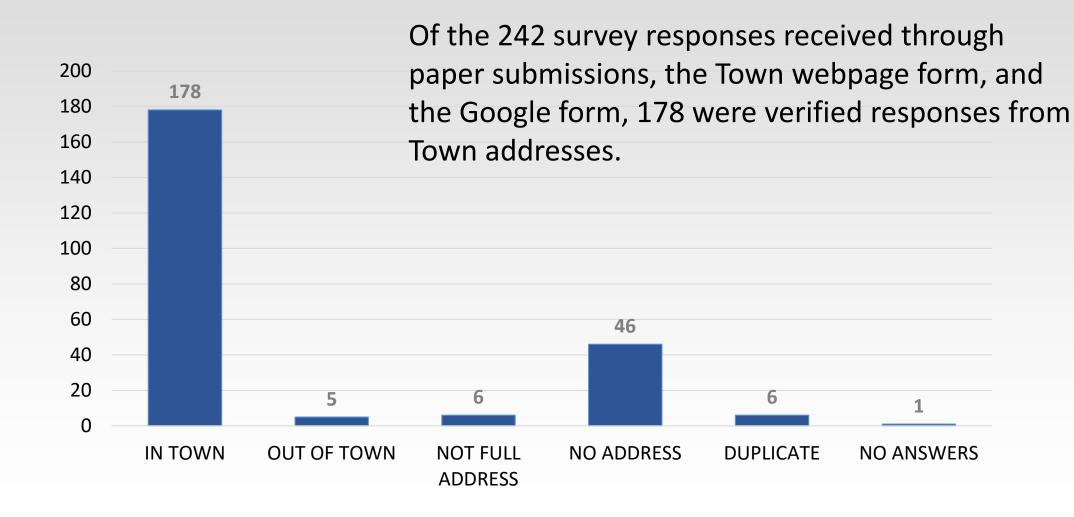

## Outdoor Living Space Questionnaire

A survey on outdoor living space was created to collect input from the community as part of the Community Conversation event on March 2, 2020.

Attendees at the event were provided paper surveys to complete and an online survey was available for anyone unable to attend the event in person.