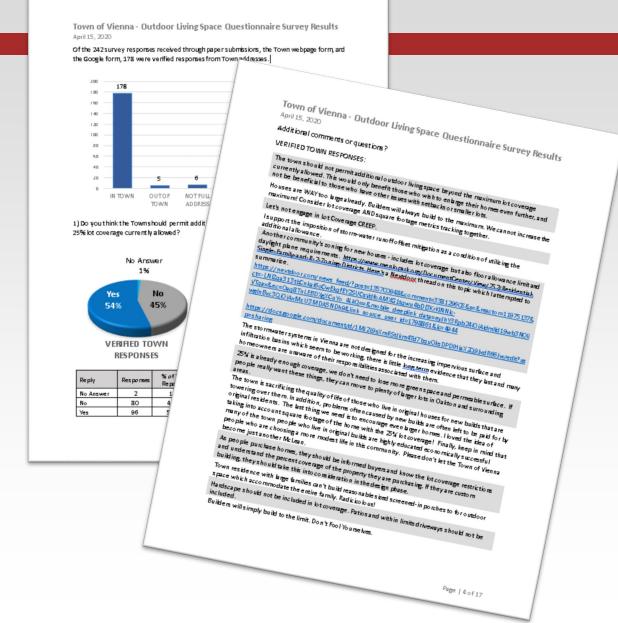

1) Do you think the Town should permit additional outdoor living space above the maximum 25% lot coverage currently allowed?

| Reply     | Responses | % of Total<br>Reponses |
|-----------|-----------|------------------------|
| No Answer | 2         | 1.1%                   |
| No        | 80        | 44.9%                  |
| Yes       | 96        | 53.9%                  |