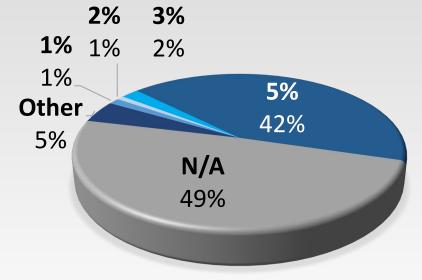

#### **ALL RESPONSES**

| Amount of additional Outdoor Living Space | Responses | % of Total<br>Responses |
|-------------------------------------------|-----------|-------------------------|
| 1%                                        | 3         | 1.2%                    |
| 2%                                        | 2         | 0.8%                    |
| 3%                                        | 5         | 2.1%                    |
| 5%                                        | 102       | 42.1%                   |
| N/A                                       | 119       | 49.2%                   |
| Other                                     | 11        | 4.5%                    |