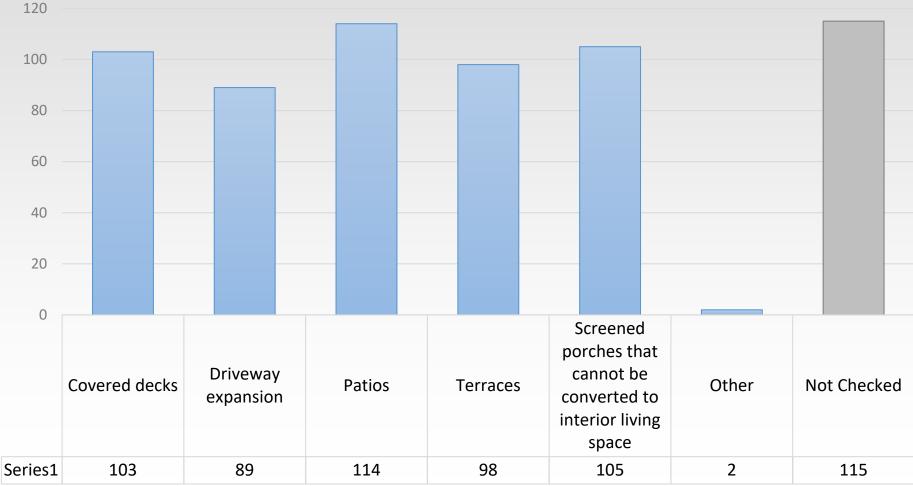

3) If yes, what do you think should be included in outdoor living space? (check all that apply)

3) If yes, what do you think should be included in outdoor living space? (check all that apply)

Additional comments and questions provided by respondents are included in the survey results summary report.