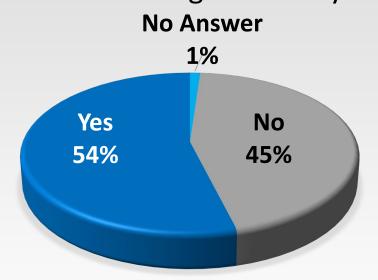

1) Do you think the Town should permit additional outdoor living space above the maximum 25% lot coverage currently allowed?

| Reply     | Responses | % of Total<br>Reponses |
|-----------|-----------|------------------------|
| No Answer | 2         | 1.1%                   |
| No        | 80        | 44.9%                  |
| Yes       | 96        | 53.9%                  |