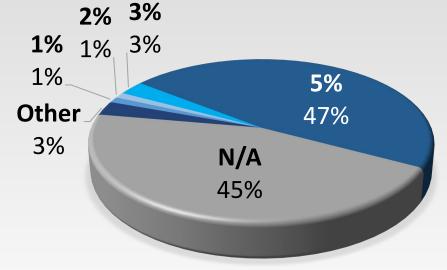

#### **VERIFIED TOWN RESPONSES**

| Amount of additional        | Posponsos | %of Total |
|-----------------------------|-----------|-----------|
| <b>Outdoor Living Space</b> | Responses | Responses |
| 1%                          | 2         | 1.1%      |
| 2%                          | 2         | 1.1%      |
| 3%                          | 5         | 2.8%      |
| 5%                          | 84        | 47.2%     |
| N/A                         | 80        | 44.9%     |
| Other                       | 5         | 2.8%      |