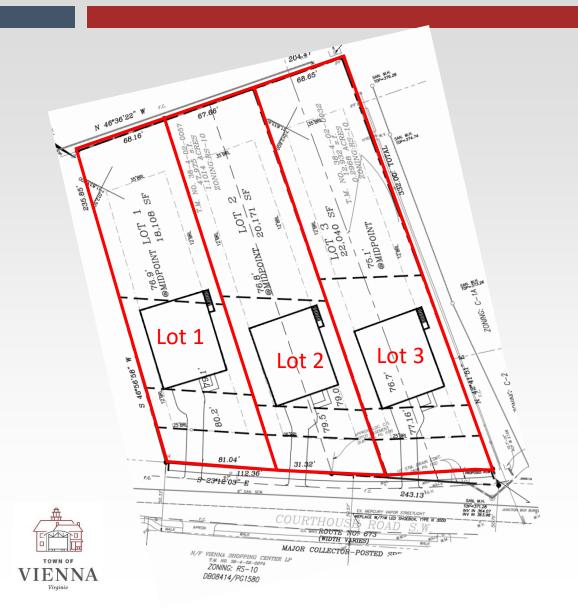

## 117-121 Courthouse Road SW Subdivision

## Proposed Subdivision

| Zoning Area Requirements         |                   |        |        |        |
|----------------------------------|-------------------|--------|--------|--------|
|                                  | Requirement       | Lot 1  | Lot 2  | Lot 3  |
| Lot Area                         | Minimum 10,000 sf | 18,108 | 20,171 | 22,040 |
| Lot Shape Factor                 | Maximum 25        | 23.53  | 25.16  | 26.38  |
| Street Lot Width                 | Minimum 45 ft     | 81.04  | 80.03  | 77.49  |
| Front Building<br>Line Lot Width | Minimum 60 ft     | 79.1   | 79     | 76.7   |
| Midline Lot<br>Width             | Minimum 75 ft     | 76.9   | 76.8   | 75.1   |