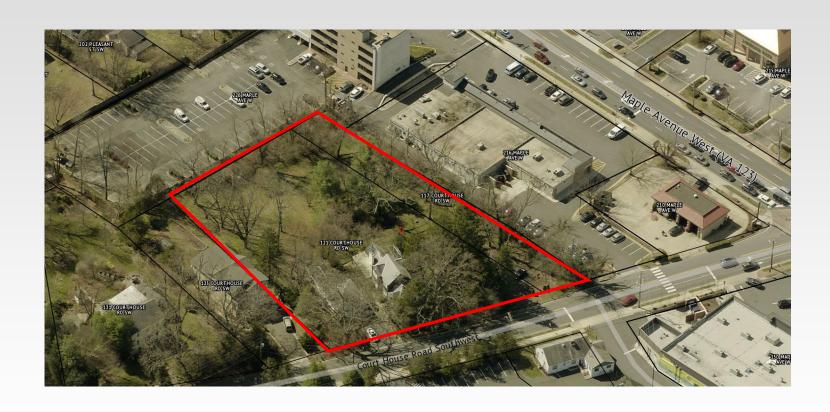

## 117-121 Courthouse Road SW Subdivision

## Background

- 117 Courthouse Road SW rezoned in August 2020 from C-1A/C-2 to RS-10
- Applicant proposes 3-lot subdivision
- Zoned RS-10 Single-Family Detached