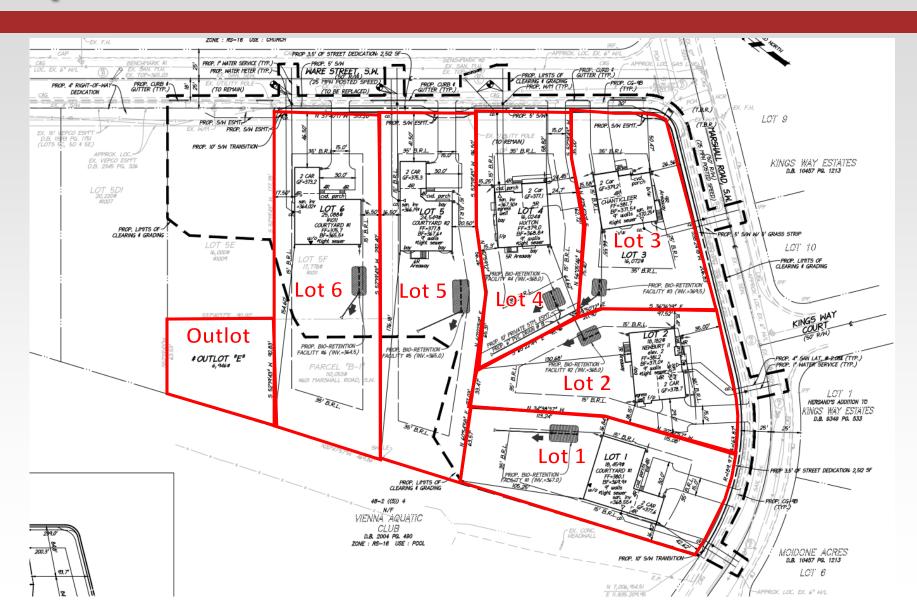

#### Proposed Subdivision

## Proposed Subdivision

| Zoning Area Requirements         |                   |        |        |        |        |        |        |
|----------------------------------|-------------------|--------|--------|--------|--------|--------|--------|
|                                  | Requirement       | Lot 1  | Lot 2  | Lot 3  | Lot 4  | Lot 5  | Lot 6  |
| Lot Area                         | Minimum 16,000 sf | 18,459 | 18,117 | 16,072 | 16,087 | 24,550 | 25,088 |
| Lot Shape Factor                 | Maximum 25        | 21.22  | 20.00  | 18.21  | 19.91  | 23.40  | 21.95  |
| Street Lot Width                 | Minimum 50 ft     | 91.3'  | 121.9′ | 77.83′ | 80.0'  | 81.0′  | 90.0'  |
| Front Building<br>Line Lot Width | Minimum 65 ft     | 91.8′  | 114′   | 89.5′  | 80.5′  | 81.0′  | 90.0′  |
| Midline Lot<br>Width             | Minimum 90 ft     | 90.3′  | 90.5′  | 93.7′  | 90.0′  | 90.1′  | 90.0′  |