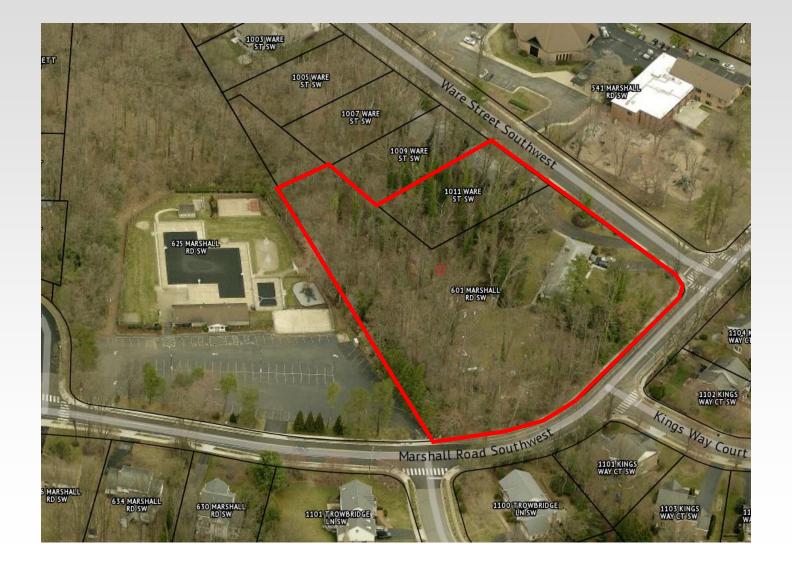

### Background

- Zoned RS-16 Single-Family Detached
- Existing buildings and property used for operation of preschool since 1950s
- 2.93 acres