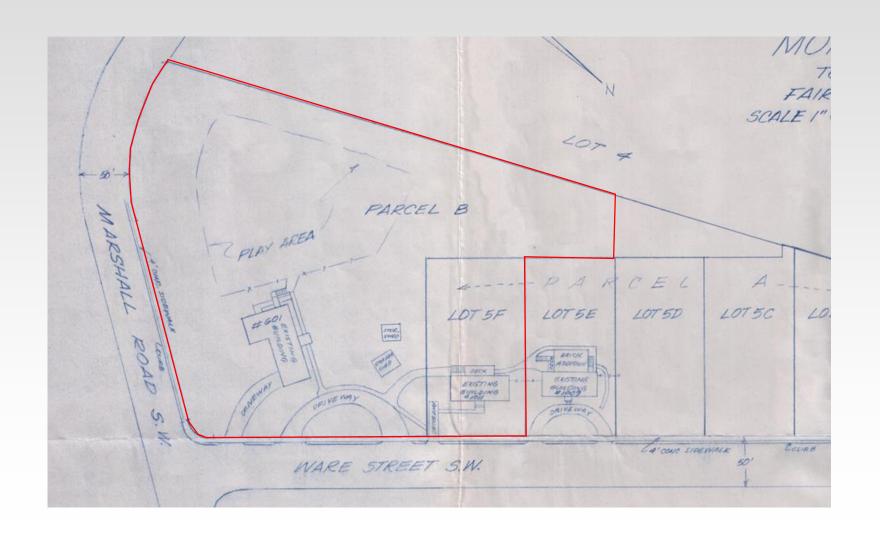

### Background

- Zoned RS-16 Single-Family Detached
- Existing buildings and property used for operation of preschool since 1950s
- 2.93 acres