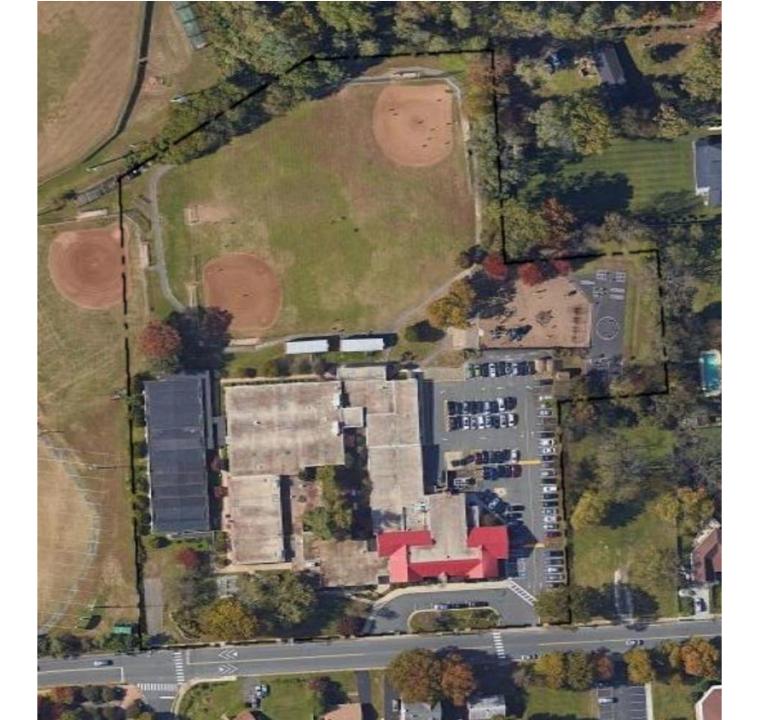

# **LOUISE ARCHER ELEMENTARY SCHOOL**

RENOVATION AND ADDITION

Town of Vienna Work Session

December 14, 2020





## SCHOOL RENOVATION

Planning and Design Funded: \$1.12 million

### **Consultant Team:**

- architecture incorporated
- Rinker Design Associates, PC
- Hunton Andrews Kurth LLP

ELEMENTARY SCHOOL architecture incorporated

### ESTIMATED RENOVATION TIMELINE

Planning and Design

2020 to mid 2021

Permitting

mid-2021 to mid-2022

Construction (2 years)

mid-2022 to mid-2024

Completion

September 2024





#### **EXISTING SITE**





SITE PLAN





#### **LEGEND**



FLOOR PLANS

LOUISE ARCHER ELEMENTARY SCHOOL architecture incorporated

1ST FLOOR PLAN



#### FRONT ELEVATION



#### FRONT ELEVATION