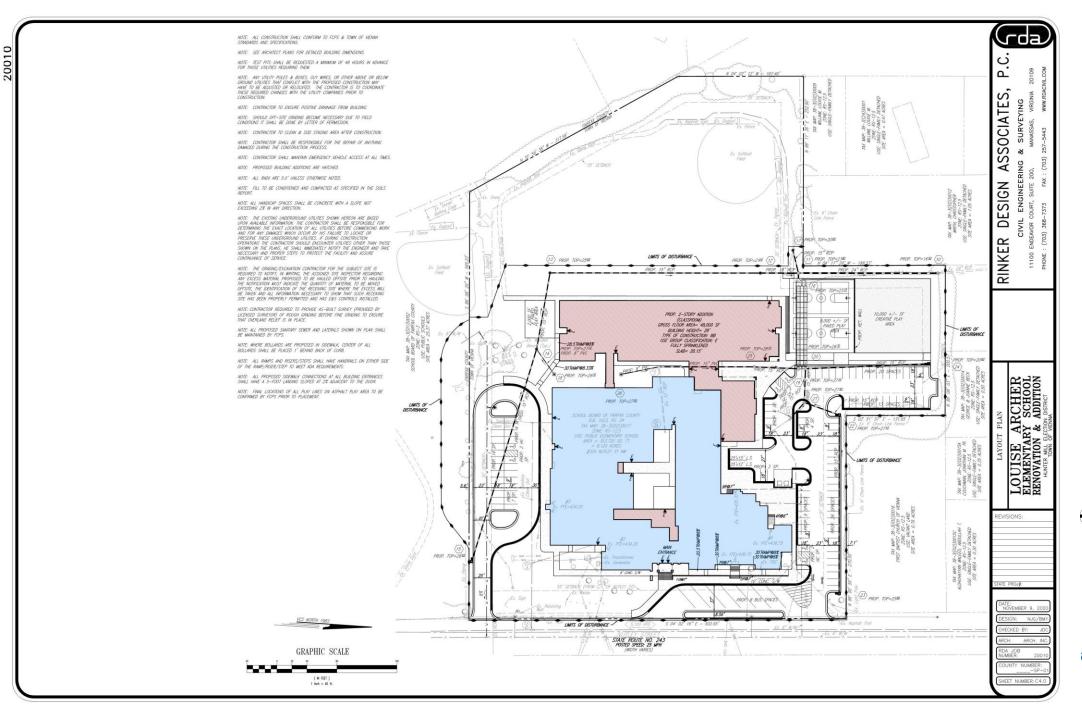

# **LOUISE ARCHER ELEMENTARY SCHOOL**

RENOVATION AND ADDITION

Town of Vienna Work Session

December 14, 2020





## SCHOOL RENOVATION

Planning and Design Funded: \$1.12 million

### **Consultant Team:**

- architecture incorporated
- Rinker Design Associates, PC
- Hunton Andrews Kurth LLP

ELEMENTARY SCHOOL architecture incorporated

### ESTIMATED RENOVATION TIMELINE

Planning and Design

2020 to mid 2021

Permitting

mid-2021 to mid-2022

Construction (2 years)

mid-2022 to mid-2024

Completion

September 2024





#### **EXISTING SITE**





SITE PLAN





#### **LEGEND**



FLOOR PLANS

LOUISE ARCHER ELEMENTARY SCHOOL architecture incorporated

1ST FLOOR PLAN



#### FRONT ELEVATION



#### FRONT ELEVATION