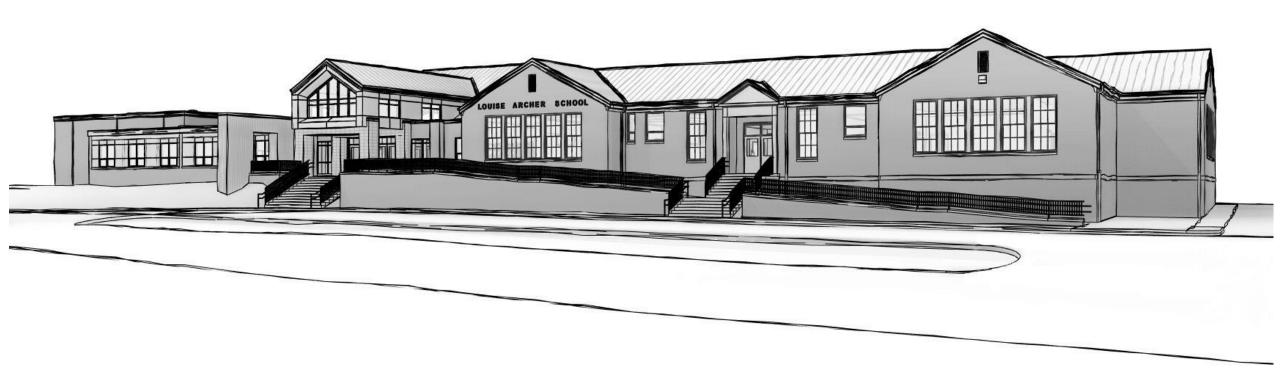

# **LOUISE ARCHER ELEMENTARY SCHOOL**

RENOVATION AND ADDITION

Town of Vienna Work Session

December 14, 2020





## SCHOOL RENOVATION

Planning and Design Funded: \$1.12 million

### **Consultant Team:**

- architecture incorporated
- Rinker Design Associates, PC
- Hunton Andrews Kurth LLP

ELEMENTARY SCHOOL architecture incorporated

### ESTIMATED RENOVATION TIMELINE

Planning and Design

2020 to mid 2021

Permitting

mid-2021 to mid-2022

Construction (2 years)

mid-2022 to mid-2024

Completion

September 2024





#### **EXISTING SITE**





SITE PLAN





#### **LEGEND**



FLOOR PLANS

LOUISE ARCHER ELEMENTARY SCHOOL architecture incorporated

1ST FLOOR PLAN



#### FRONT ELEVATION



#### FRONT ELEVATION