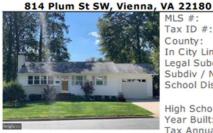

VAFX1097642 Tax ID #: 0384 08 0202 County: Fairfax, VA In City Limits: Legal Subdivision: VIENNA WOODS

Subdiv / Neigh: VIENNA WOODS School District: Fairfax County Public Schools High School: Madison

Year Built: 1953 \$8,350 / 2019 Tax Annual Amt: \$592,850 / 2019 Assessment: Land Assessment: \$330,000