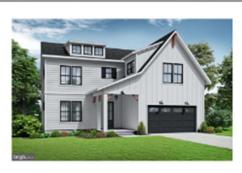

VAFX1097642 Tax ID #: 0384 08 0202 County: Fairfax, VA In City Limits: Legal Subdivision: VIENNA WOODS

Subdiv / Neigh: VIENNA WOODS School District: Fairfax County Public Schools High School: Madison

Year Built: 1953 \$8,350 / 2019 Tax Annual Amt: \$592,850 / 2019 Assessment: Land Assessment: \$330,000

Closed Residential \$630,000 Beds Baths TOTAL 2 Full Main Level 3 1 Full Lower Level 1 1 Full

Structure Type: Detached Style: Ranch/Rambler Levels/Stories:

Fee Simple Ownership Interest: Abv Grd Fin SQFT: 1,068 / Assessor Lot Acres / SQFT: 0.23 / 10,148 / Assessor

**Features** 

Constr Materials: Metal Siding Accessibility Feat:None Waterfront/Type: No Cooling/Fuel: Central A/C / Electric 904 Fireplace Count: 1 Zoning: Attached Garage - # of Spaces: 1

Forced Air / Natural Gas Heating/Fuel: Water/Sewer: Public / Public Sewer

Yes / Full Basement:

Remarks

Vienna Woods classic rambler with 1+ car garage. Purchaser was unrepresented. As-is sale. Price reflects Agent:

free rent back to seller.

Public: Vienna Woods classic rambler with 1+ car garage. Sold completely as-is.