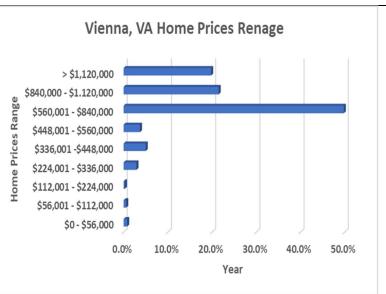

| Vienna, VA Home Prices  |           |  |  |  |  |  |
|-------------------------|-----------|--|--|--|--|--|
| Value Range             | Ratio (%) |  |  |  |  |  |
| \$0 - \$56,000          | 0.8%      |  |  |  |  |  |
| \$56,001 - \$112,000    | 0.6%      |  |  |  |  |  |
| \$112,001 - \$224,000   | 0.3%      |  |  |  |  |  |
| \$224,001 - \$336,000   | 2.9%      |  |  |  |  |  |
| \$336,001 -\$448,000    | 5.0%      |  |  |  |  |  |
| \$448,001 - \$560,000   | 3.7%      |  |  |  |  |  |
| \$560,001 - \$840,000   | 49.8%     |  |  |  |  |  |
| \$840,000 - \$1.120,000 | 21.5%     |  |  |  |  |  |
| > \$1,120,000           | 19.8%     |  |  |  |  |  |

91% of households with owner occupied housing lives in homes of \$560,000 or more of which majority of the homeowner households lives in homes of \$560,000 - \$840,000.

| AGE OF HOMES            |       |  |  |  |  |  |
|-------------------------|-------|--|--|--|--|--|
| Age Of Vienna, VA Homes | Ratio |  |  |  |  |  |
| 2000 or Newer           | 14%   |  |  |  |  |  |
| 1970 - 1999             | 26%   |  |  |  |  |  |
| 1940 - 1969             | 59%   |  |  |  |  |  |
| 1939 - Older            | 2%    |  |  |  |  |  |