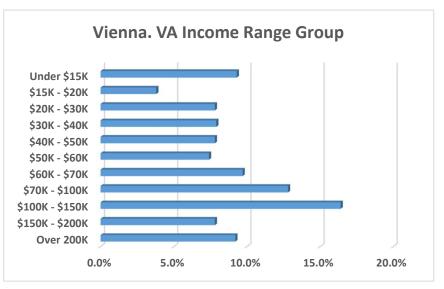

## MARKET ANALYSIS

| Income Group i  | n Vienna, VA |
|-----------------|--------------|
| Under \$15      | 9.3%         |
| \$15K - \$20K   | 3.8%         |
| \$20K - \$30K   | 7.8%         |
| \$30K - \$40K   | 7.9%         |
| \$40K - \$50K   | 7.8%         |
| \$50K - \$60K   | 7.4%         |
| \$60K - \$70K   | 9.7%         |
| \$70K - \$100K  | 12.8%        |
| \$100K - \$150K | 16.4%        |
| \$150K - \$200K | 7.8%         |
| Over \$200K     | 9.2%         |

The majority of households in Vienna, Va have median household income of over \$60,000 of which 46.2% make over \$70,000. The area median income of \$150,383 which is high than the State of Viginia median household income of \$71,564 and the National median household income of \$68,400.