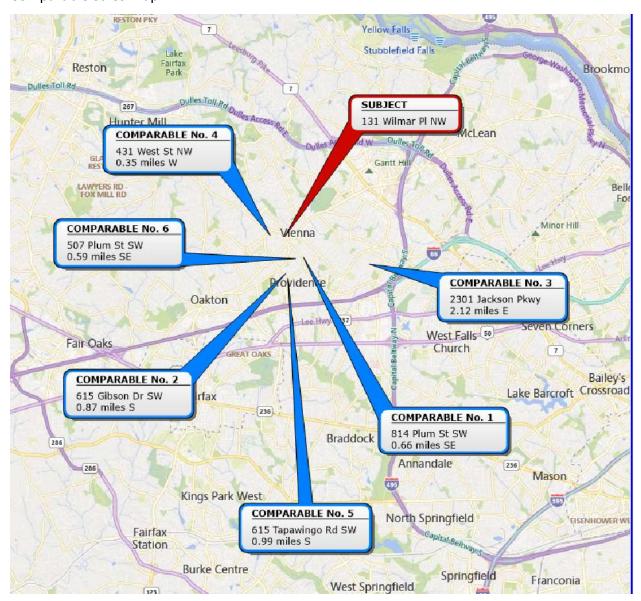

## Comparable Sales Search and Results

The subject's market area and competing market areas were researched for comparable sales that recently sold or were recently listed for sale but did not result in a sale. However, there has only been one sale in the last 5 years. The last sale was in 2-2-2016. The sale was 105 Wilmar Place NW., Vienna, VA for \$1,125. Due to the limited, and or lack of sales in the trade area comparable sales of recent land sales were utilized and the contributing value of surplus land to the total value of land sales. The appraiser utilized The following sales were considered the most comparable recent sales available that are sufficiently comparable to indicate the subject's value after adjustments for the differences in elements of comparison.