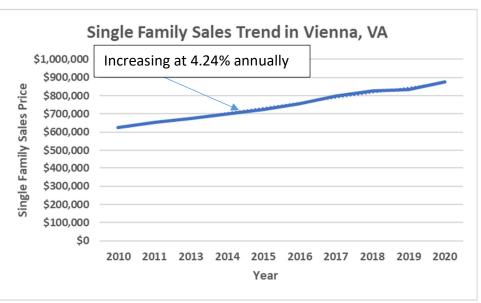

Single family housing sales price has been increasing steading since the last economic downturn of 2008 2011. In 2010 average price of homes in Vienna was \$668,000 and in 2020 it is \$875,000 a change of 54%.

#### Market Trends

Comparable sales price from the Vienna market area shows the market price has been increasing since 2010. This is consistent with and supported by the increasing economic trends seen in the town of Vienna and Region Overview.