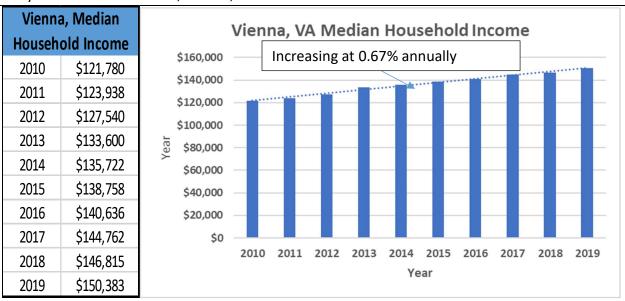

The household incomes are increasing, according to data from the Census Bureau. The chart below illustrates this trend.

The median income for the area has been increasing and will continue to grow through 2025 as there is strong employment growth for the area especially in highly skilled technological jobs.

The area has high skilled population with over 67% with bachelor's degree or higher compared to 45% for the State of Virginia and 36% nation.

The median household incomes of Vienna have been increasing at 0.67%% annually since 2010.