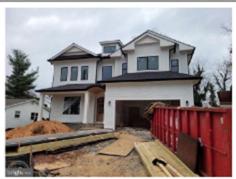

VAFX1097642 Tax ID #: 0384 08 0202 County: Fairfax, VA In City Limits: Legal Subdivision: VIENNA WOODS

Subdiv / Neigh: VIENNA WOODS School District: Fairfax County Public Schools High School: Madison

Year Built: 1953 \$8,350 / 2019 Tax Annual Amt: \$592,850 / 2019 Assessment: Land Assessment: \$330,000

Closed Residential \$630,000 Beds Baths TOTAL 2 Full Main Level 3 1 Full Lower Level 1 1 Full

Structure Type: Detached Style: Ranch/Rambler Levels/Stories:

Fee Simple Ownership Interest: Abv Grd Fin SQFT: 1,068 / Assessor Lot Acres / SQFT: 0.23 / 10,148 / Assessor

**Features** 

Constr Materials: Metal Siding Accessibility Feat:None Waterfront/Type: No Cooling/Fuel: Central A/C / Electric 904 Fireplace Count: 1 Zoning: Attached Garage - # of Spaces: 1

Forced Air / Natural Gas Heating/Fuel: Water/Sewer: Public / Public Sewer

Yes / Full Basement:

Remarks

Vienna Woods classic rambler with 1+ car garage. Purchaser was unrepresented. As-is sale. Price reflects Agent:

free rent back to seller.

Public: Vienna Woods classic rambler with 1+ car garage. Sold completely as-is.