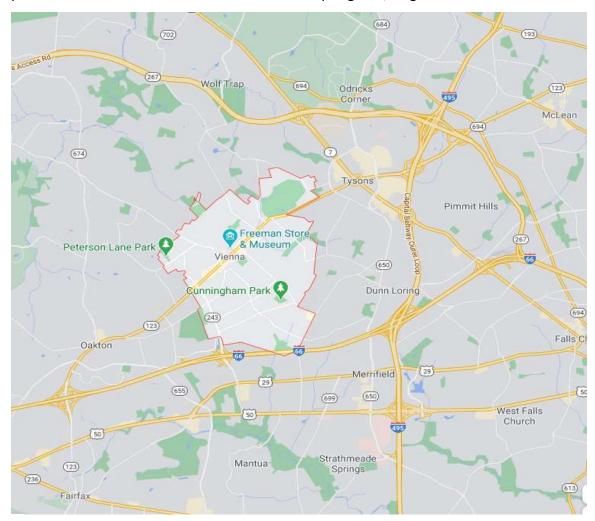

The map below shows the location and boundaries of Springfield, Virginia

The area is dominated by the interchange of Interstate 66 and Interstate 495 known as Capital Beltway Outer loop. The center of the town is at the intersection of State Route 123 (Maple Ave.) A significant commercial district exists around the interchange area, but the rest of the community is primary residential in character.