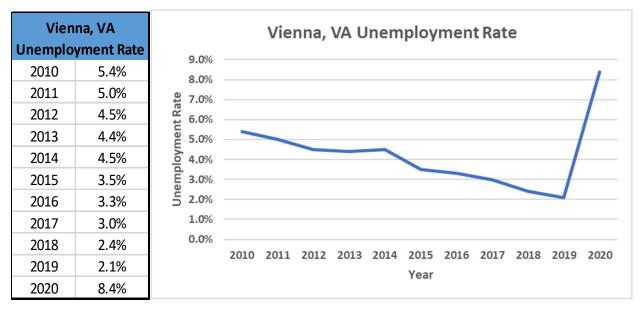

#### **Economic Forces**

The chart below illustrates the unemployment rate comparison of Springfield, Virginia compared to the Greater Washington Metro and the national average.

Vienna, Virginia enjoys low unemployment rates compared to Washington Metropolitan Area and the nation as it benefits from its proximity to Washington, DC, with some key federal government departments and contractors located within the city and neighboring Alexandria city. In addition, is home to numerous technological companies, e-commerce, trade associations, charities, and non-profit organizations.

For the relatively modest population, Vienna, Virginia is home to numerous employers, explaining the reason for such low unemployment rate in comparison to Washington DC Metropolitan Area and the nation. Some of the major employers in the area includes military base in Fort Belvoir, National Geospatial Intelligence Agency (NGA)'s, Boeing, Calibre Systems, Fairfax County Government, Gannett, GSA, McNeil Technologies, Paxton Van Lines, SAIC.