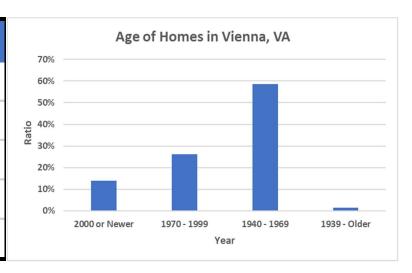

91% of households with owner occupied housing lives in homes of \$560,000 or more of which majority of the homeowner households lives in homes of \$560,000 - \$840,000.

| AGE OF HOMES            |       |  |  |  |  |  |
|-------------------------|-------|--|--|--|--|--|
| Age Of Vienna, VA Homes | Ratio |  |  |  |  |  |
| 2000 or Newer           | 14%   |  |  |  |  |  |
| 1970 - 1999             | 26%   |  |  |  |  |  |
| 1940 - 1969             | 59%   |  |  |  |  |  |
| 1939 - Older            | 2%    |  |  |  |  |  |

Majority of homes in the area were built between 1940 to 1969 cosisting of 59% of the housing stock in the area. Due to scarcity of vacant land in the area new development is limited to infill and land redevlopment.