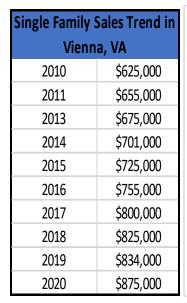

Single family housing sales price has been increasing steading since the last economic downturn of 2008 2011. In 2010 average price of homes in Vienna was \$668,000 and in 2020 it is \$875,000 a change of 54%.