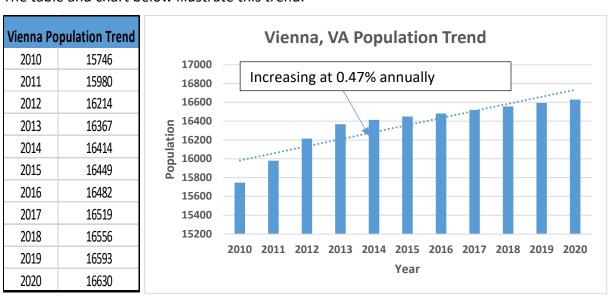

## **Population**

According to the American Community Survey (ACS) 1-year population estimates, the population of Vienna, Virginia for 2020 is 16,630.

The table and chart below illustrate this trend.

This Vienna, Virginia area increase in population since 2010 after the last economic downturn. Since 2011 the population has been increasing at a steady rate in the midst of population and job growth in the Greater Washington Area, with the most growth seen in counties and cities further north in the Northern Virginia Area, closer to Washington, DC as the largest employers are concentrated within and around the beltway in Fairfax county, Arlington, and Alexandria.