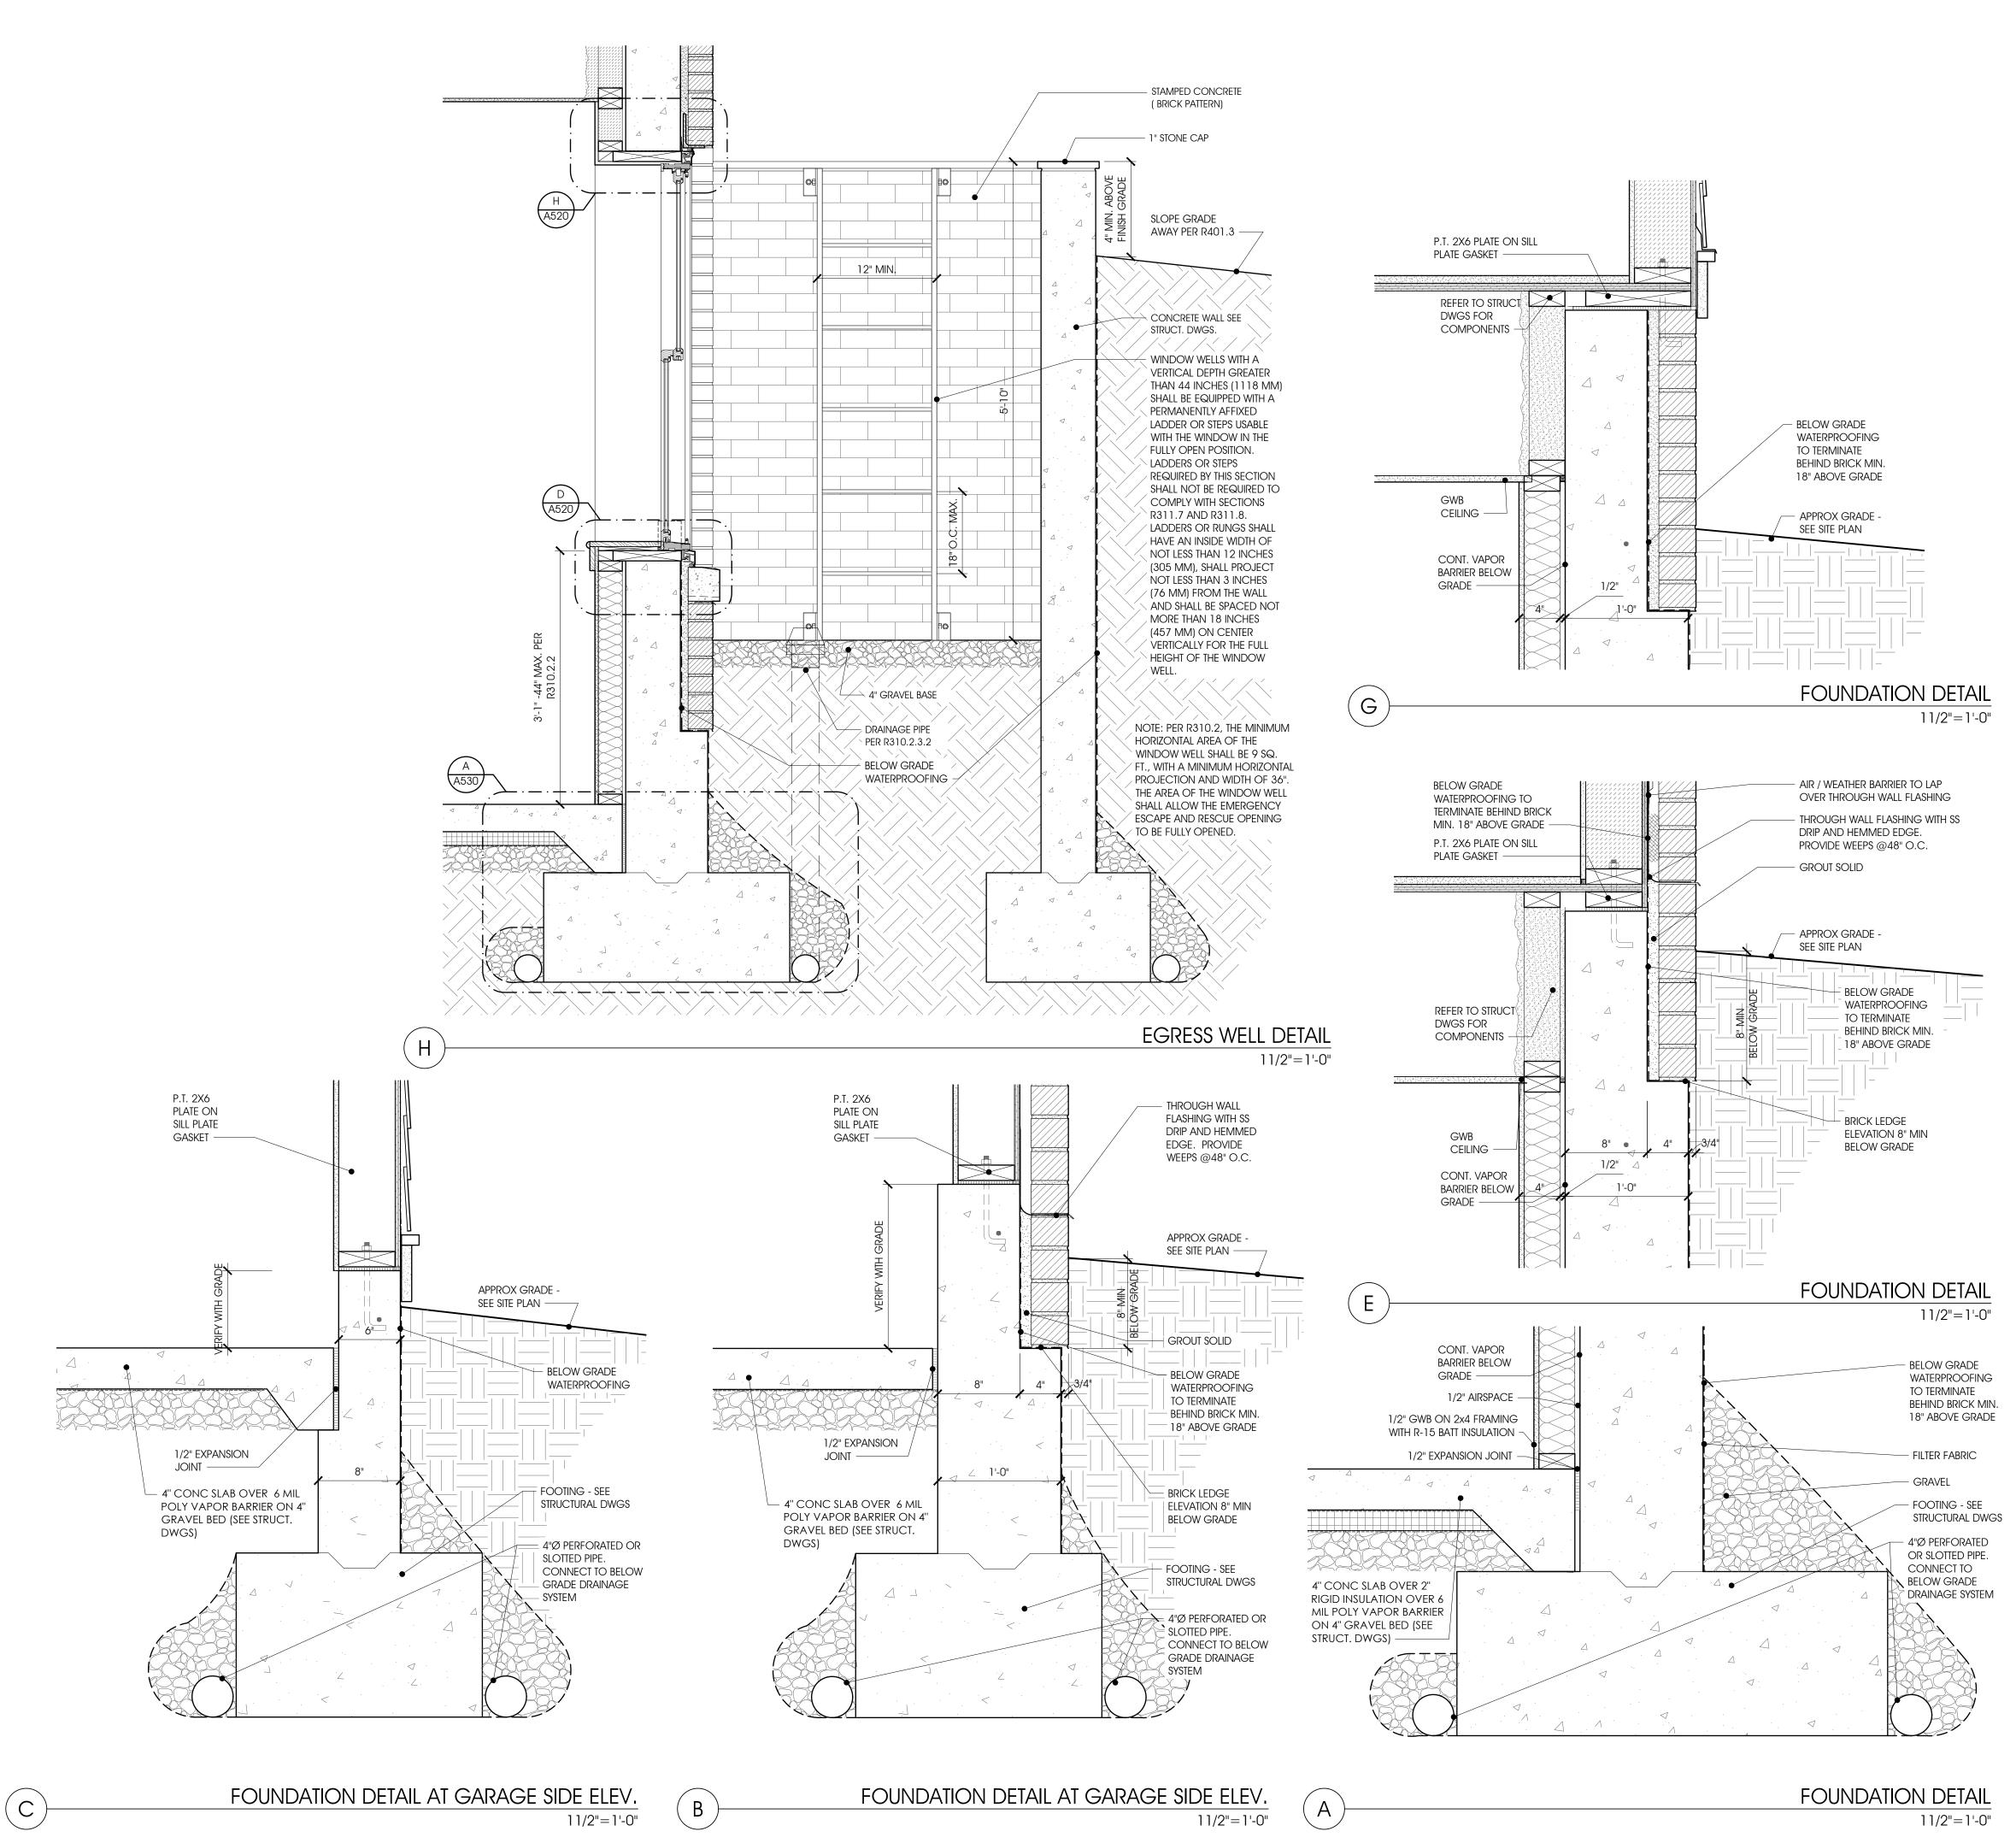

$^{-}$  4" CONC SLAB w/ 6x6  $\frac{10}{10}$  WWF

- 1" SLATE PAVERS

-1 1/2" SETTING BED

- BRICK

4" GRAVEL BED

COMPACTED SOIL

4" GRAVEL BED

COMPACTED SOIL -

TURN DOWN SLAB BEYOND

(D)

- APPROX GRADE -

BRICK SHELF - 8"

MIN. BELOW

REBAR - SEE

STRUCTURAL

STOOP / PORCH SIDE WALL

- 4" CONC SLAB w/ 6x6  $\frac{10}{10}$  WWF - 1" SLATE PAVERS

SLOPE AWAY FROM HOUSE -

TYPICAL EXTERIOR STAIR DETAIL

-1 1/2" SETTING BED

APPROX FINISH GRADE -

1"=1'-0"

GRADE

SEE SITE PLAN

RUST ORLING ARCHITECTURI 1215 CAMERON STREET

ALEXANDRIA, VA 22314 T - 703.836.3205 F - 703.548.4779 admin@rustorling.com

www.rustorling.com

VIRGINI IENN,

20.014

**REVISIONS** DATE DESCRIPTION

> FOR PERMIT 01.08.21

**MISCELLANEOUS** EXTERIOR DETAILS

SHEET NO.