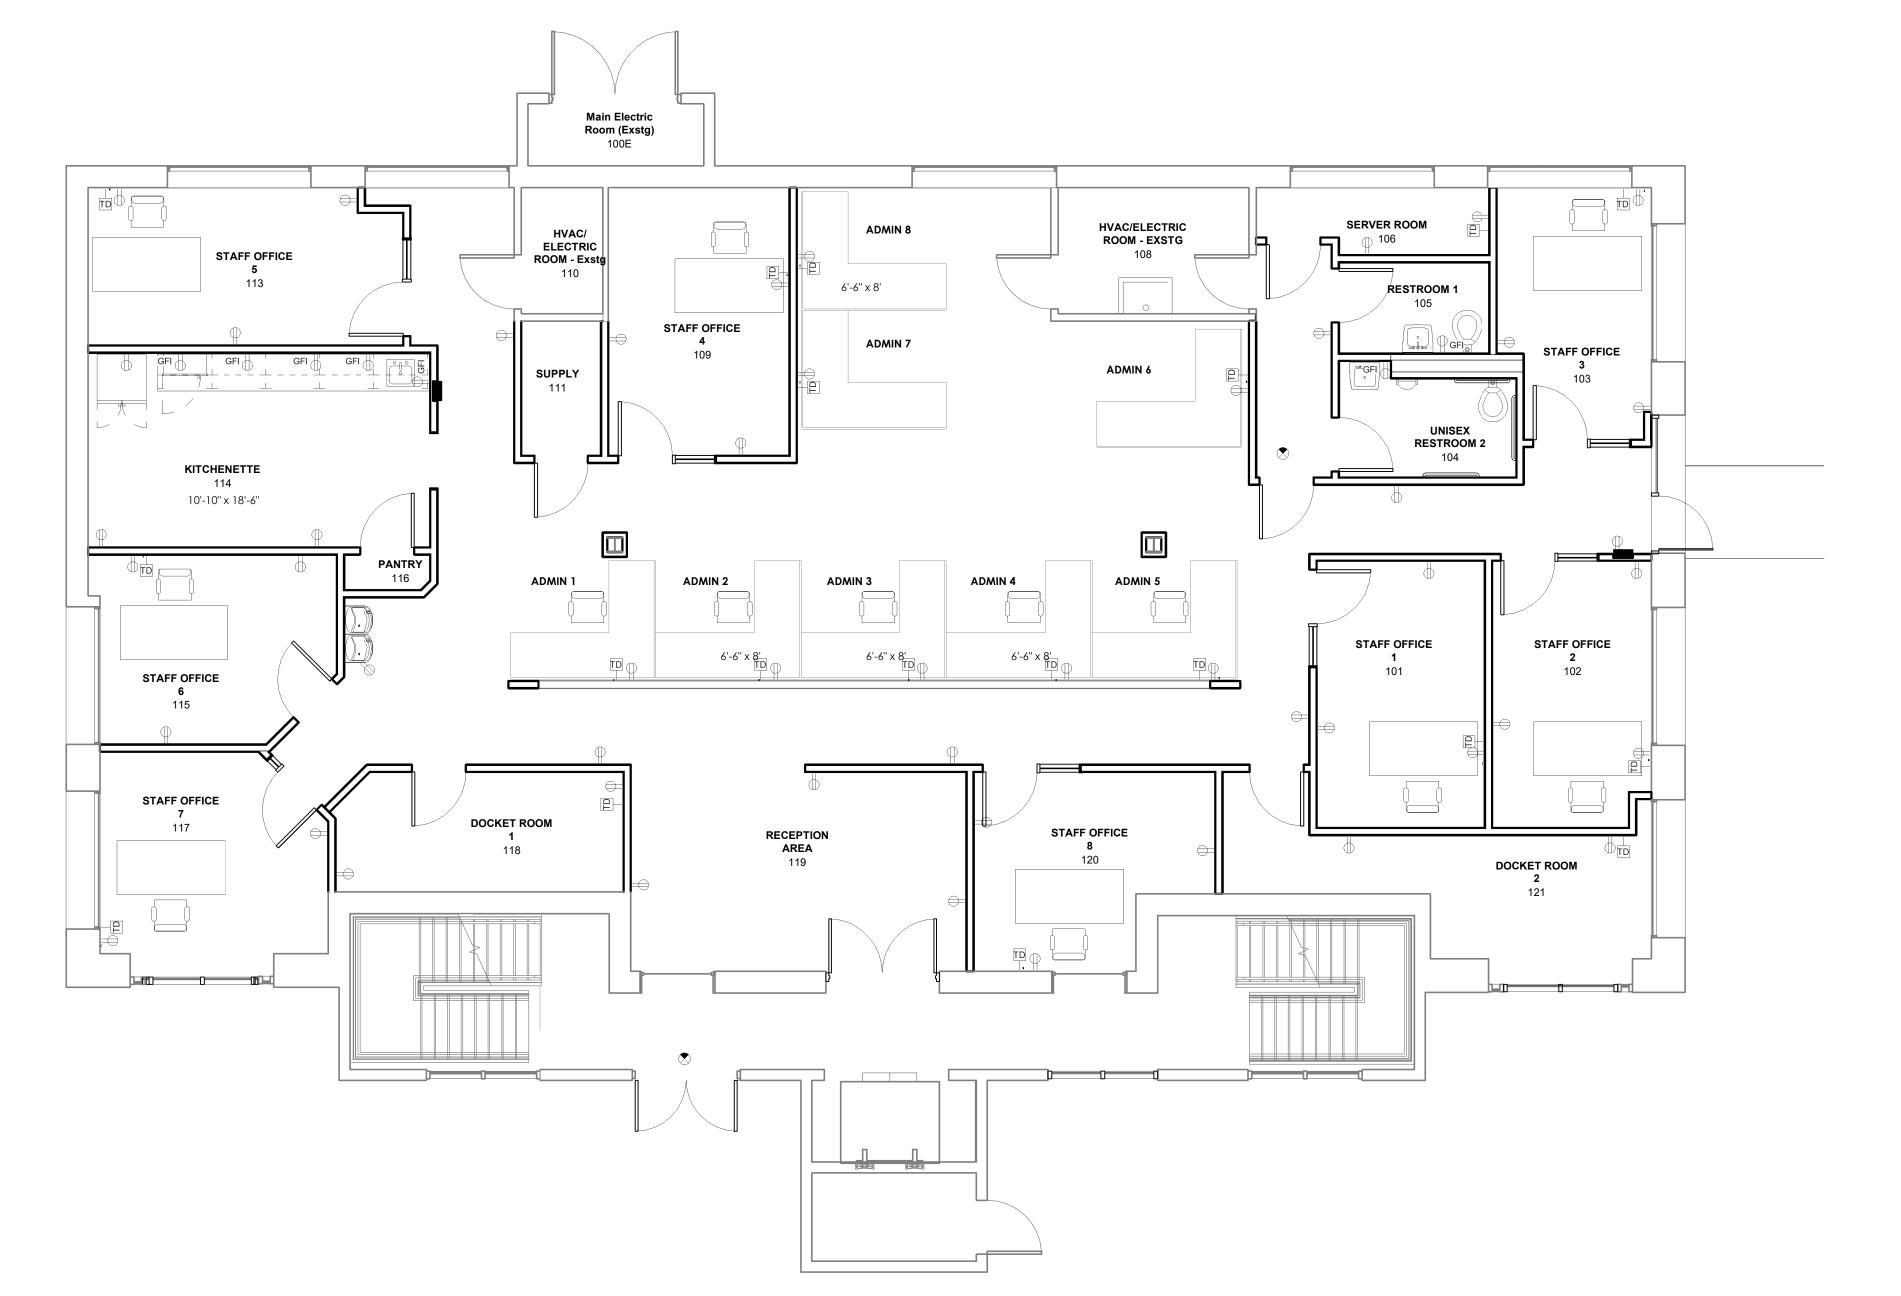

1 FIRST FLOOR PLAN - FURNITURE, POWER/DATA LAYOUT
3/16" = 1'-0"

NORTH

© 2020 ARCHITECTURAL DESIGN + CONSULTING SERVICES, LLC

PLAN NORTH

A2.5

IP& T Group at 100 Maple Avenue East Vienna, VA 22182

CLIENT: IP& T Group, LLP

KEY PLAN

FIRST FLOOR FURNITURE AND POWER/DATA PLAN