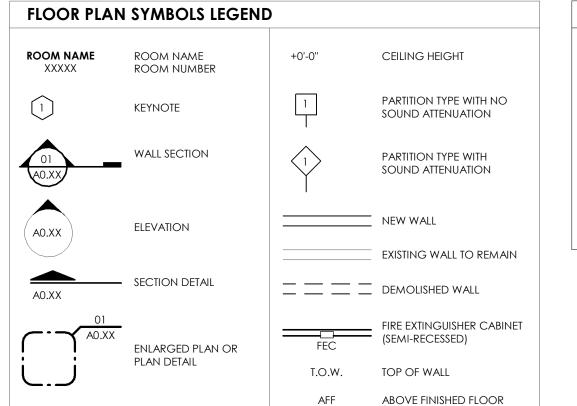

## GENERAL NOTES - FLOOR PLAN

- REFER TO SHEET A3.1.1 FOR PARTITION TYPES REFER TO SHEET A3.2 FOR TYPICAL TOILET LAYOUTS AND TOILET ACCESSORY
- REFER TO SHEET A3.1.1 AND A3.1.2 FOR DOOR INFORMATION, SCHEDULES
- AND DETAILS. REFER TO SHEETS A3.1.1 FOR FINISH INFORMATION AND SCHEDULE.
  REFER TO SHEET A3.3 FOR CASEWORK DETAILS AND INFORMATION.
  REFER TO SHEET A3.2 FOR BORROWED LITE/ SIDE LITE / LOUVER ELEVATIONS
- AND SCHEDULES.
- REFER TO SHEET A3.3 FOR TYPICAL GYPSUM BOARD DETAILS.
  REFER TO SHEET A3.4 FOR ENLARGED SECTION/PLAN DETAILS AND STOREFRONT ELEVATIONS.
- PARITION DIMENSIONS ARE TO FACE OF GYPSUM BOARD UNLESS NOTED OTHERWISE.