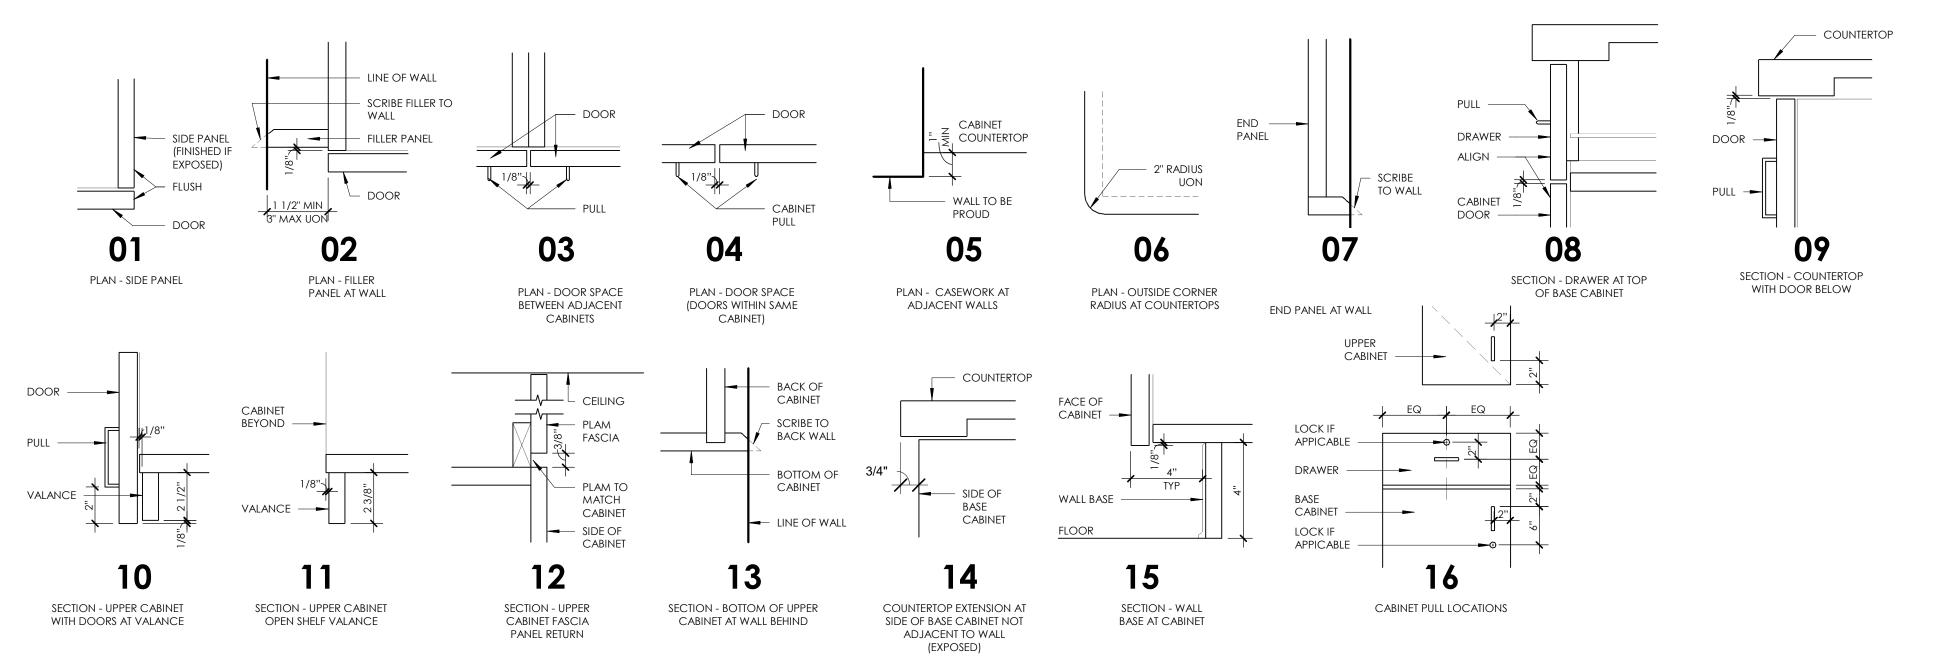

## TYPICAL CASEWORK DETAILS SCALE: 1/4" = 1' - 0"

9677 MAIN STREET, SUITE C, FAIRFAX, VA 22031 T: 703.956.1420 • www.adcs-arch.com

ARCHITECTURAL DESIGN

## **CASEWORK ELEVATIONS**

SCALE: 1/4" = 1' - 0"

GENERAL NOTES - CASEWORK CABINETS ARE TO BE FULL-OVERLAY WITH STANDARD LAMINATE HARDWARE TO BE ROD/BAR STYLE PULLS WITH BRUSHED SATIN NICKEL FINISH. LAMINATE TO BE SELECTED BY TENANT FROM MANUFACTURER'S STANDARD SELECTIONS. COUNTERTOPS TO BE GRANITE, LEVEL 2 (MID-GRADE). STYLE AND COLOR TO BE SELECTED BY OWNER. UNDERMOUNT COUNTER SINKS AND SINK FAUCETS TO MEET

ACCESSIBILITY REQUIREMENTS.

IP& T Group at 100 Maple Avenue East Vienna, VA 22182

CLIENT: IP& T Group, LLP

8230 Leesburg Pike, Suite 650 Vienna, VA 22182

| NO. | ISSUED     | COMMENTS            |
|-----|------------|---------------------|
| 1   | 9.10.2020  | 75% PROGRESS SET    |
| 2   | 10.13.2020 | PERMIT SET/ PRICING |
|     |            |                     |
|     |            |                     |
|     |            |                     |
|     |            |                     |
|     |            |                     |
|     |            |                     |
|     |            |                     |
|     |            |                     |
|     |            |                     |
|     |            |                     |
|     |            |                     |
|     |            |                     |
|     |            |                     |
|     |            |                     |
|     |            |                     |