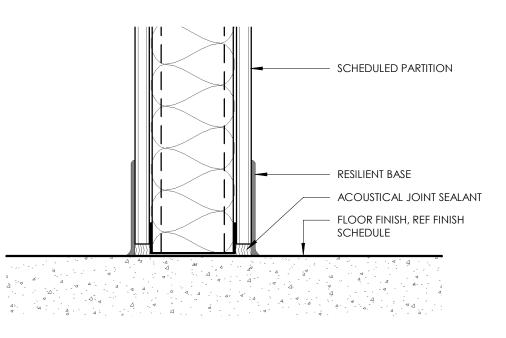

## TYPICAL GYPSUM BOARD DETAILS

FULL-HEIGHT INTERIOR PARTITION - ELEC PENETRATION

3" = 1'-0"

3 FULL HEIGHT INTERIOR PARTITION - SOUND ISOLATION

2 TYP WALL, FLOOR, BASE DETAIL
3" = 1'-0"

CONTROL JOINT AT GYPSUM BOARD CEILINGS 3'' = 1'-0''