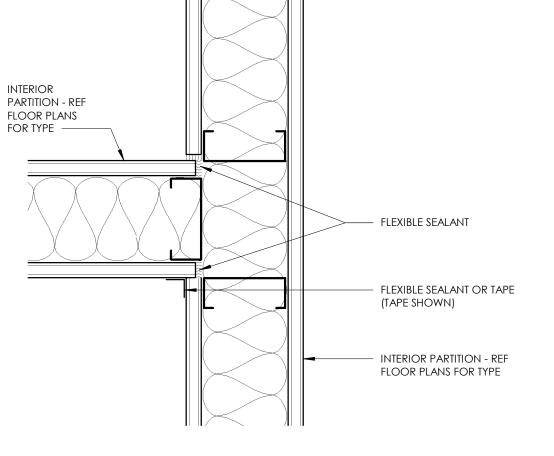

## TYPICAL GYPSUM BOARD DETAILS

FULL-HEIGHT INTERIOR PARTITION - ELEC PENETRATION

3" = 1'-0"

3 FULL HEIGHT INTERIOR PARTITION - SOUND ISOLATION

2 TYP WALL, FLOOR, BASE DETAIL
3" = 1'-0"

CONTROL JOINT AT GYPSUM BOARD CEILINGS 3'' = 1'-0''