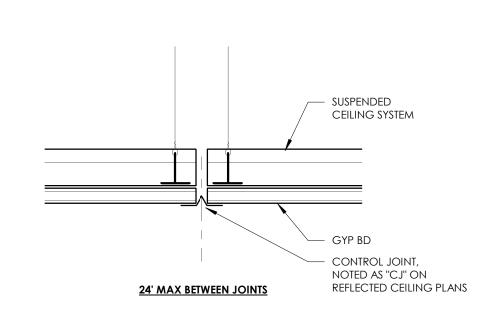

## TYPICAL GYPSUM BOARD DETAILS

FULL-HEIGHT INTERIOR PARTITION - ELEC PENETRATION

3" = 1'-0"

3 FULL HEIGHT INTERIOR PARTITION - SOUND ISOLATION

2 TYP WALL, FLOOR, BASE DETAIL
3" = 1'-0"

CONTROL JOINT AT GYPSUM BOARD CEILINGS 3'' = 1'-0''