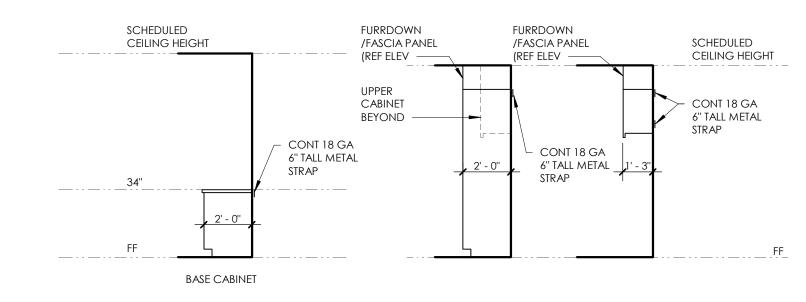

## TYPICAL CASEWORK DETAILS SCALE: 1/4" = 1' - 0"

9677 MAIN STREET, SUITE C, FAIRFAX, VA 22031 T: 703.956.1420 • www.adcs-arch.com

ARCHITECTURAL DESIGN



## TYPICAL LOWER CABINET / COUNTERTOP DIMENSIONS

## **CASEWORK ELEVATIONS**

SCALE: 1/4" = 1' - 0"

GENERAL NOTES - CASEWORK CABINETS ARE TO BE FULL-OVERLAY WITH STANDARD LAMINATE HARDWARE TO BE ROD/BAR STYLE PULLS WITH BRUSHED SATIN NICKEL FINISH. LAMINATE TO BE SELECTED BY TENANT FROM MANUFACTURER'S STANDARD SELECTIONS. COUNTERTOPS TO BE GRANITE, LEVEL 2 (MID-GRADE). STYLE AND COLOR TO BE SELECTED BY OWNER. UNDERMOUNT COUNTER SINKS AND SINK FAUCETS TO MEET

ACCESSIBILITY REQUIREMENTS.





IP& T Group at 100 Maple Avenue East Vienna, VA 22182

CLIENT: IP& T Group, LLP

8230 Leesburg Pike, Suite 650 Vienna, VA 22182

| NO. | ISSUED     | COMMENTS            |
|-----|------------|---------------------|
| 1   | 9.10.2020  | 75% PROGRESS SET    |
| 2   | 10.13.2020 | PERMIT SET/ PRICING |
|     |            |                     |
|     |            |                     |
|     |            |                     |
|     |            |                     |
|     |            |                     |
|     |            |                     |
|     |            |                     |
|     |            |                     |
|     |            |                     |
|     |            |                     |
|     |            |                     |
|     |            |