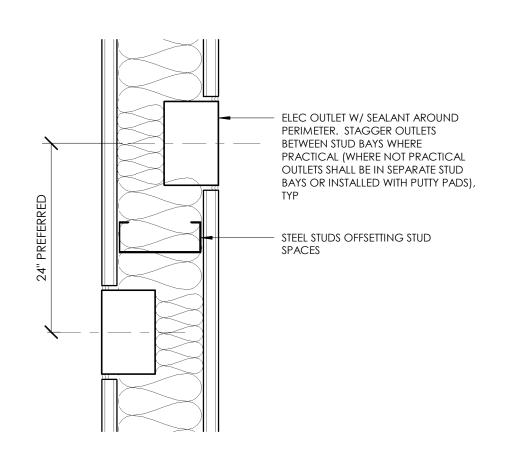

## TYPICAL GYPSUM BOARD DETAILS

FULL-HEIGHT INTERIOR PARTITION - ELEC PENETRATION

3" = 1'-0"

3 FULL HEIGHT INTERIOR PARTITION - SOUND ISOLATION

2 TYP WALL, FLOOR, BASE DETAIL
3" = 1'-0"

CONTROL JOINT AT GYPSUM BOARD CEILINGS 3'' = 1'-0''