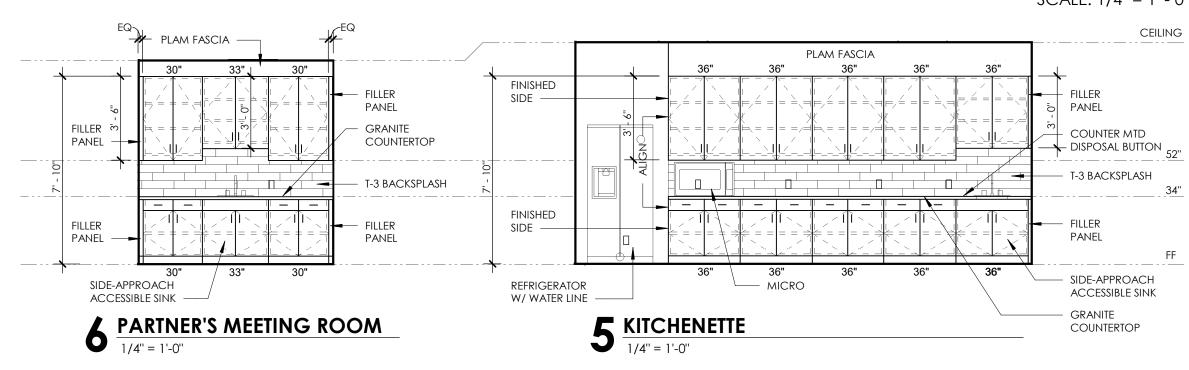

## **CASEWORK ELEVATIONS**

SCALE: 1/4" = 1' - 0"

GENERAL NOTES - CASEWORK CABINETS ARE TO BE FULL-OVERLAY WITH STANDARD LAMINATE HARDWARE TO BE ROD/BAR STYLE PULLS WITH BRUSHED SATIN NICKEL FINISH. LAMINATE TO BE SELECTED BY TENANT FROM MANUFACTURER'S STANDARD SELECTIONS. COUNTERTOPS TO BE GRANITE, LEVEL 2 (MID-GRADE). STYLE AND COLOR TO BE SELECTED BY OWNER. UNDERMOUNT COUNTER SINKS AND SINK FAUCETS TO MEET

ACCESSIBILITY REQUIREMENTS.

IP& T Group at 100 Maple Avenue East Vienna, VA 22182

CLIENT: IP& T Group, LLP

8230 Leesburg Pike, Suite 650 Vienna, VA 22182

| NO. | ISSUED     | COMMENTS            |
|-----|------------|---------------------|
| 1   | 9.10.2020  | 75% PROGRESS SET    |
| 2   | 10.13.2020 | PERMIT SET/ PRICING |
|     |            |                     |
|     |            |                     |
|     |            |                     |
|     |            |                     |
|     |            |                     |
|     |            |                     |
|     |            |                     |
|     |            |                     |
|     |            |                     |
|     |            |                     |
|     |            |                     |
|     |            |                     |
|     |            |                     |
|     |            |                     |
|     |            |                     |