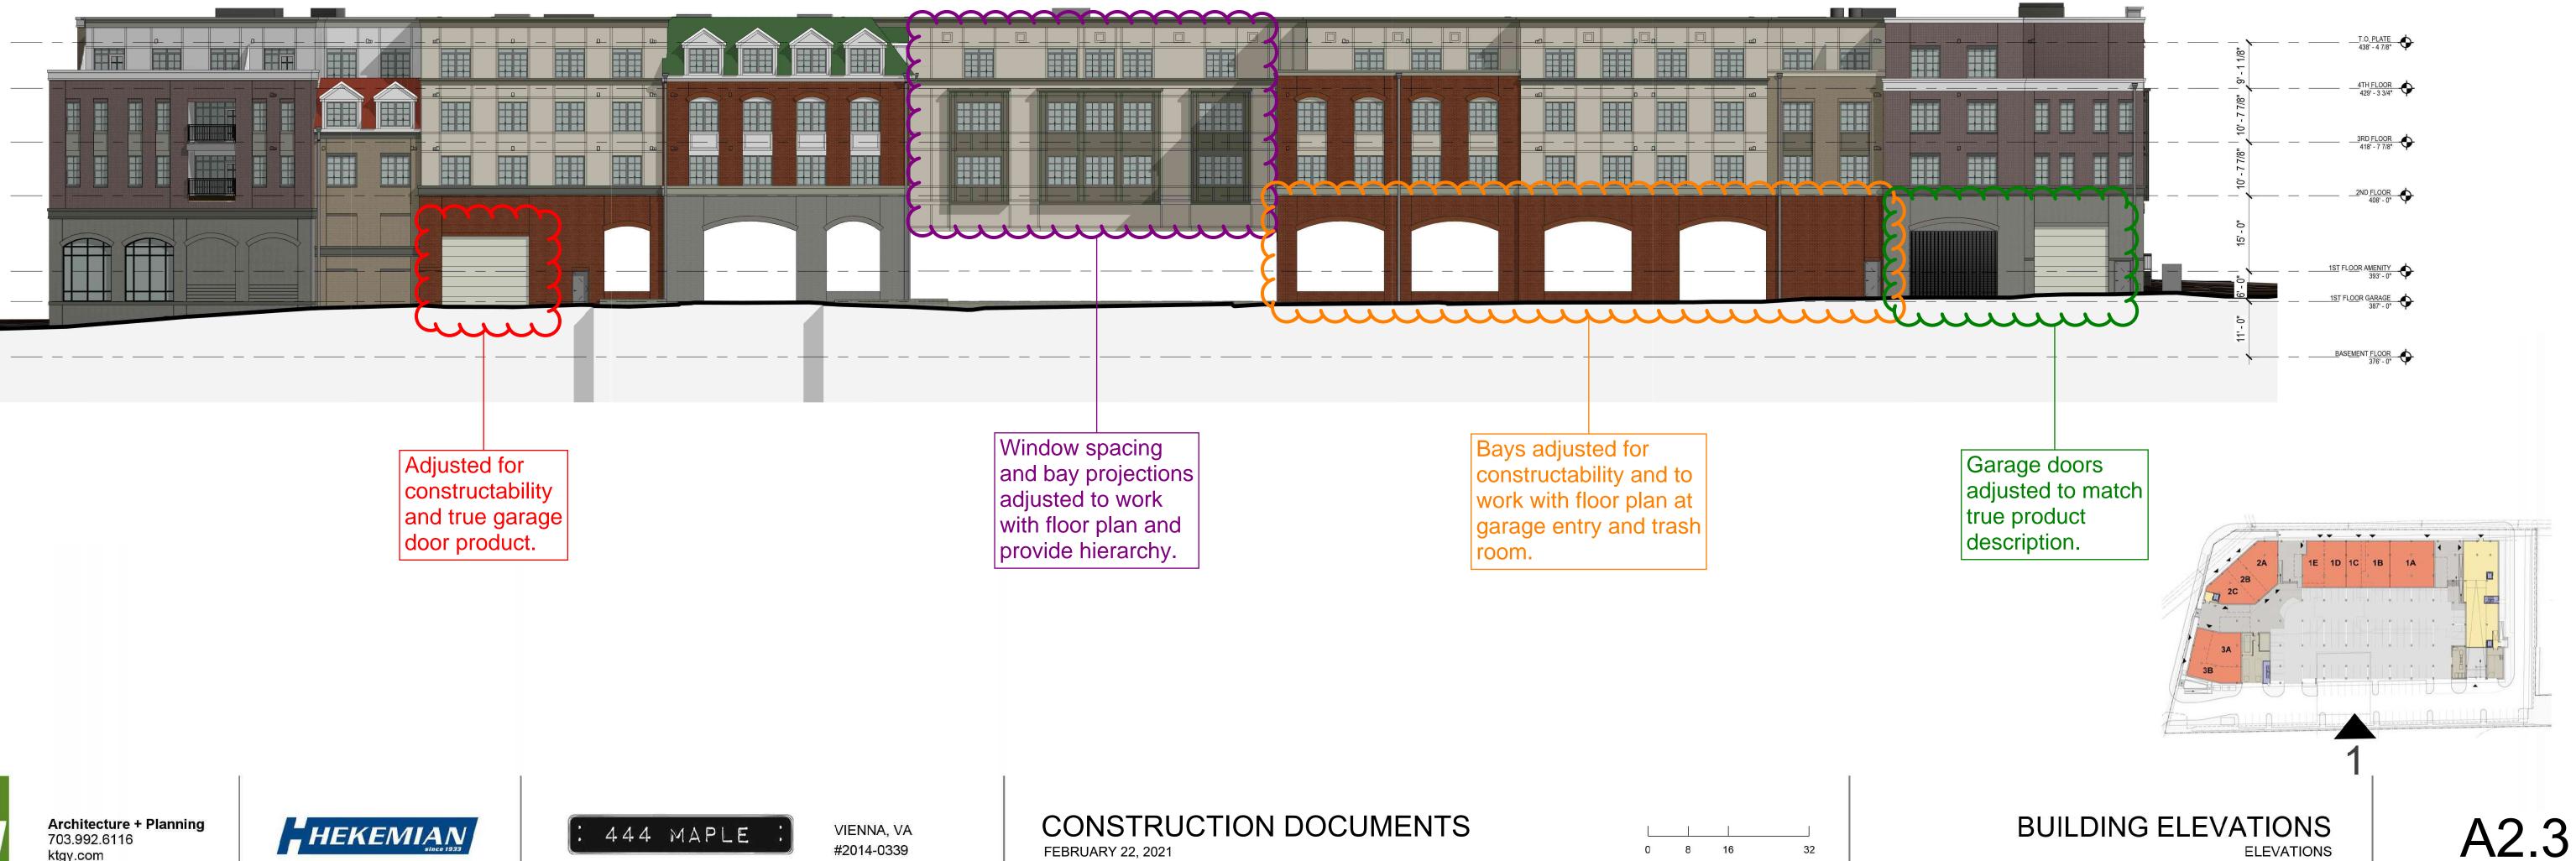

## **1 - MAPLE AVENUE ELEVATION**

Architecture + Planning 703.992.6116 ktgy.com

444 MAPLE :

CONSTRUCTION DOCUMENTS FEBRUARY 22, 2021

0 8 16

Architecture + Planning 703.992.6116 ktgy.com

444 MAPLE

# 2 - CORNER ELEVATION

CONSTRUCTION DOCUMENTS FEBRUARY 22, 2021

0 8 16

## **3 - NUTLEY STREET ELEVATION**

Architecture + Planning 703.992.6116 ktgy.com

444 MAPLE

CONSTRUCTION DOCUMENTS FEBRUARY 22, 2021

0 8 16

- <u>T.O. PLATE</u> 438' - 4 7/8" - 4<u>TH FLOOR</u> 429' - 3 3/4" - 3<u>RD</u> FLOOR 418' - 7 7/8" 2<u>ND</u> FLOOR 408' - 0"

<u>1ST FLOOR AMENITY</u> 393' - 0" <u>1ST FL</u>OO<u>R G</u>AR<u>AGE</u> 387' - 0"

\_\_\_\_\_ BASEME<u>NT</u> FLOOR 376' - 0"

**BUILDING ELEVATIONS** ELEVATIONS

0 8 16