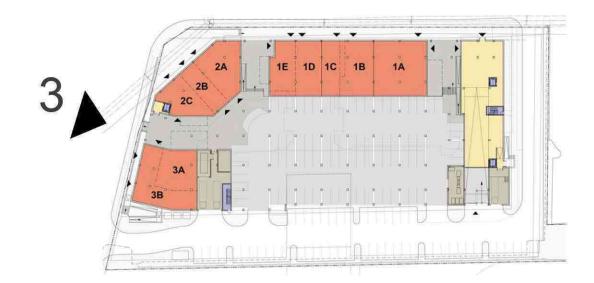

## **3 - NUTLEY STREET ELEVATION**

Architecture + Planning 703.992.6116 ktgy.com

444 MAPLE

CONSTRUCTION DOCUMENTS FEBRUARY 22, 2021

0 8 16

- <u>T.O. PLATE</u> 438' - 4 7/8" - 4<u>TH FLOOR</u> 429' - 3 3/4" - 3<u>RD</u> FLOOR 418' - 7 7/8" 2<u>ND</u> FLOOR 408' - 0"