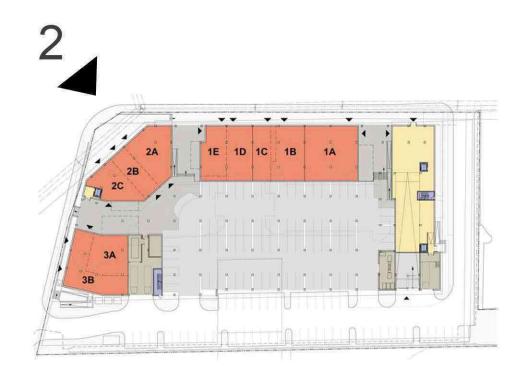

## **1 - MAPLE AVENUE ELEVATION**





Architecture + Planning 703.992.6116 ktgy.com



444 MAPLE :

CONSTRUCTION DOCUMENTS FEBRUARY 22, 2021





0 8 16







Architecture + Planning 703.992.6116 ktgy.com



444 MAPLE

# 2 - CORNER ELEVATION



CONSTRUCTION DOCUMENTS FEBRUARY 22, 2021

0 8 16









## **3 - NUTLEY STREET ELEVATION**





Architecture + Planning 703.992.6116 ktgy.com



444 MAPLE



CONSTRUCTION DOCUMENTS FEBRUARY 22, 2021

0 8 16

- <u>T.O. PLATE</u> 438' - 4 7/8" - 4<u>TH FLOOR</u> 429' - 3 3/4" - 3<u>RD</u> FLOOR 418' - 7 7/8" 2<u>ND</u> FLOOR 408' - 0"

<u>1ST FLOOR AMENITY</u> 393' - 0" <u>1ST FL</u>OO<u>R G</u>AR<u>AGE</u> 387' - 0"

\_\_\_\_\_ BASEME<u>NT</u> FLOOR 376' - 0"









## **1 - REAR ELEVATION**





ktgy.com



#2014-0339

FEBRUARY 22, 2021



### 2 - SIDE ELEVATION





Architecture + Planning 703.992.6116 ktgy.com



444 MAPLE :

VIENNA, VA #2014-0339

CONSTRUCTION DOCUMENTS FEBRUARY 22, 2021

4TH FLOOR 429' - 3 3/4"

3RD FLOOR 418' - 7 7/8"

2ND FLOOR 408' - 0"



**BUILDING ELEVATIONS** ELEVATIONS



0 8 16