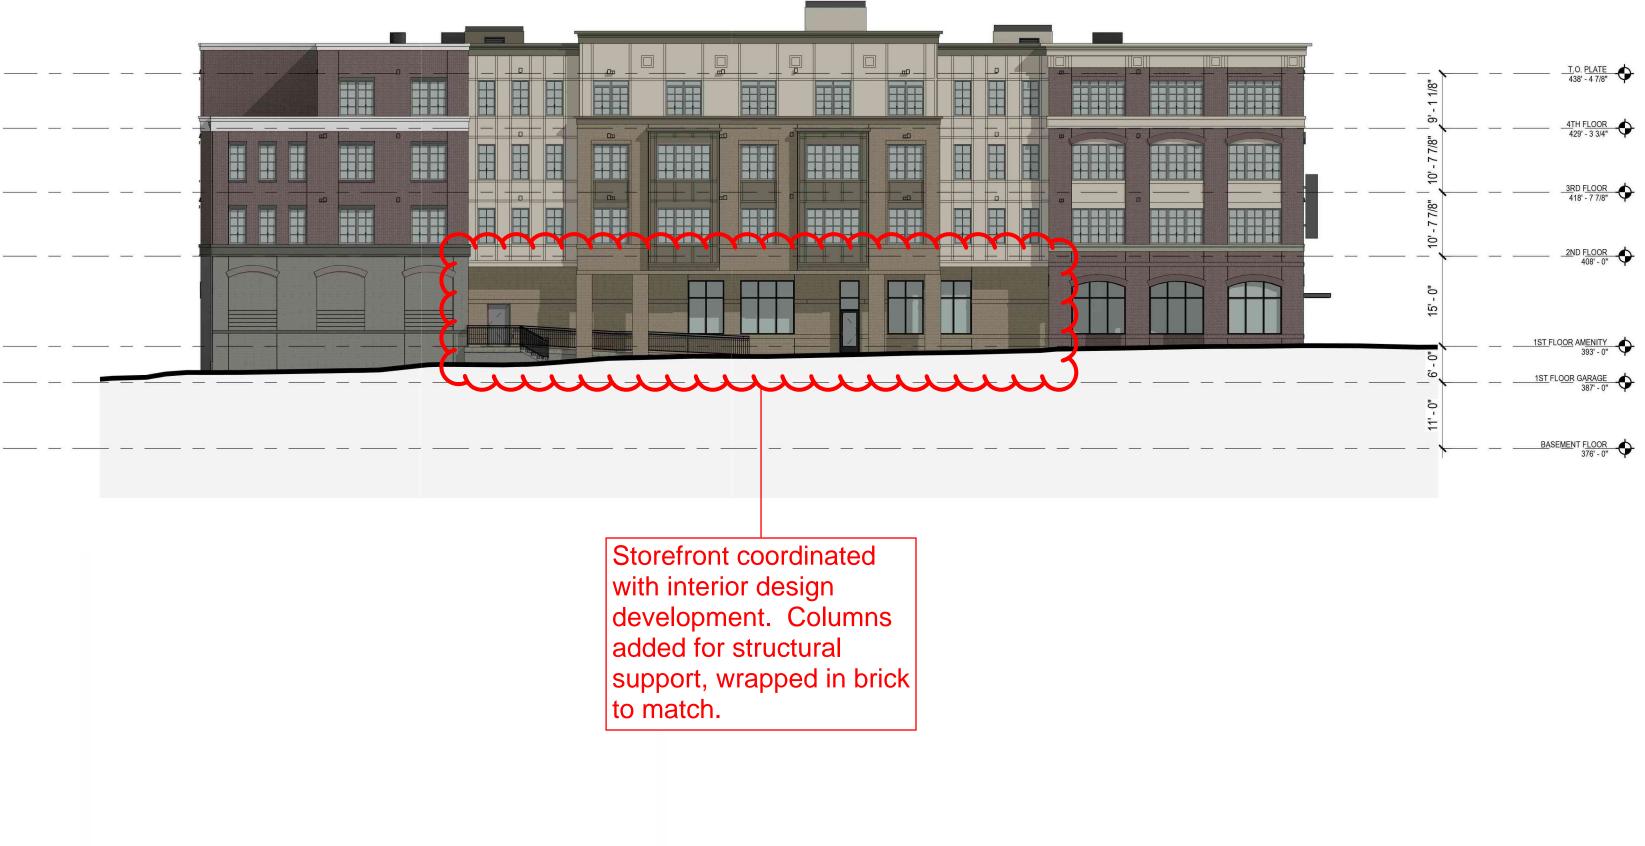

## **3 - NUTLEY STREET ELEVATION**

Architecture + Planning 703.992.6116 ktgy.com

444 MAPLE

CONSTRUCTION DOCUMENTS FEBRUARY 22, 2021

0 8 16

- <u>T.O. PLATE</u> 438' - 4 7/8" - 4<u>TH FLOOR</u> 429' - 3 3/4" - 3<u>RD</u> FLOOR 418' - 7 7/8" 2<u>ND</u> FLOOR 408' - 0"

<u>1ST FLOOR AMENITY</u> 393' - 0" <u>1ST FL</u>OO<u>R G</u>AR<u>AGE</u> 387' - 0"

\_\_\_\_\_ BASEME<u>NT</u> FLOOR 376' - 0"