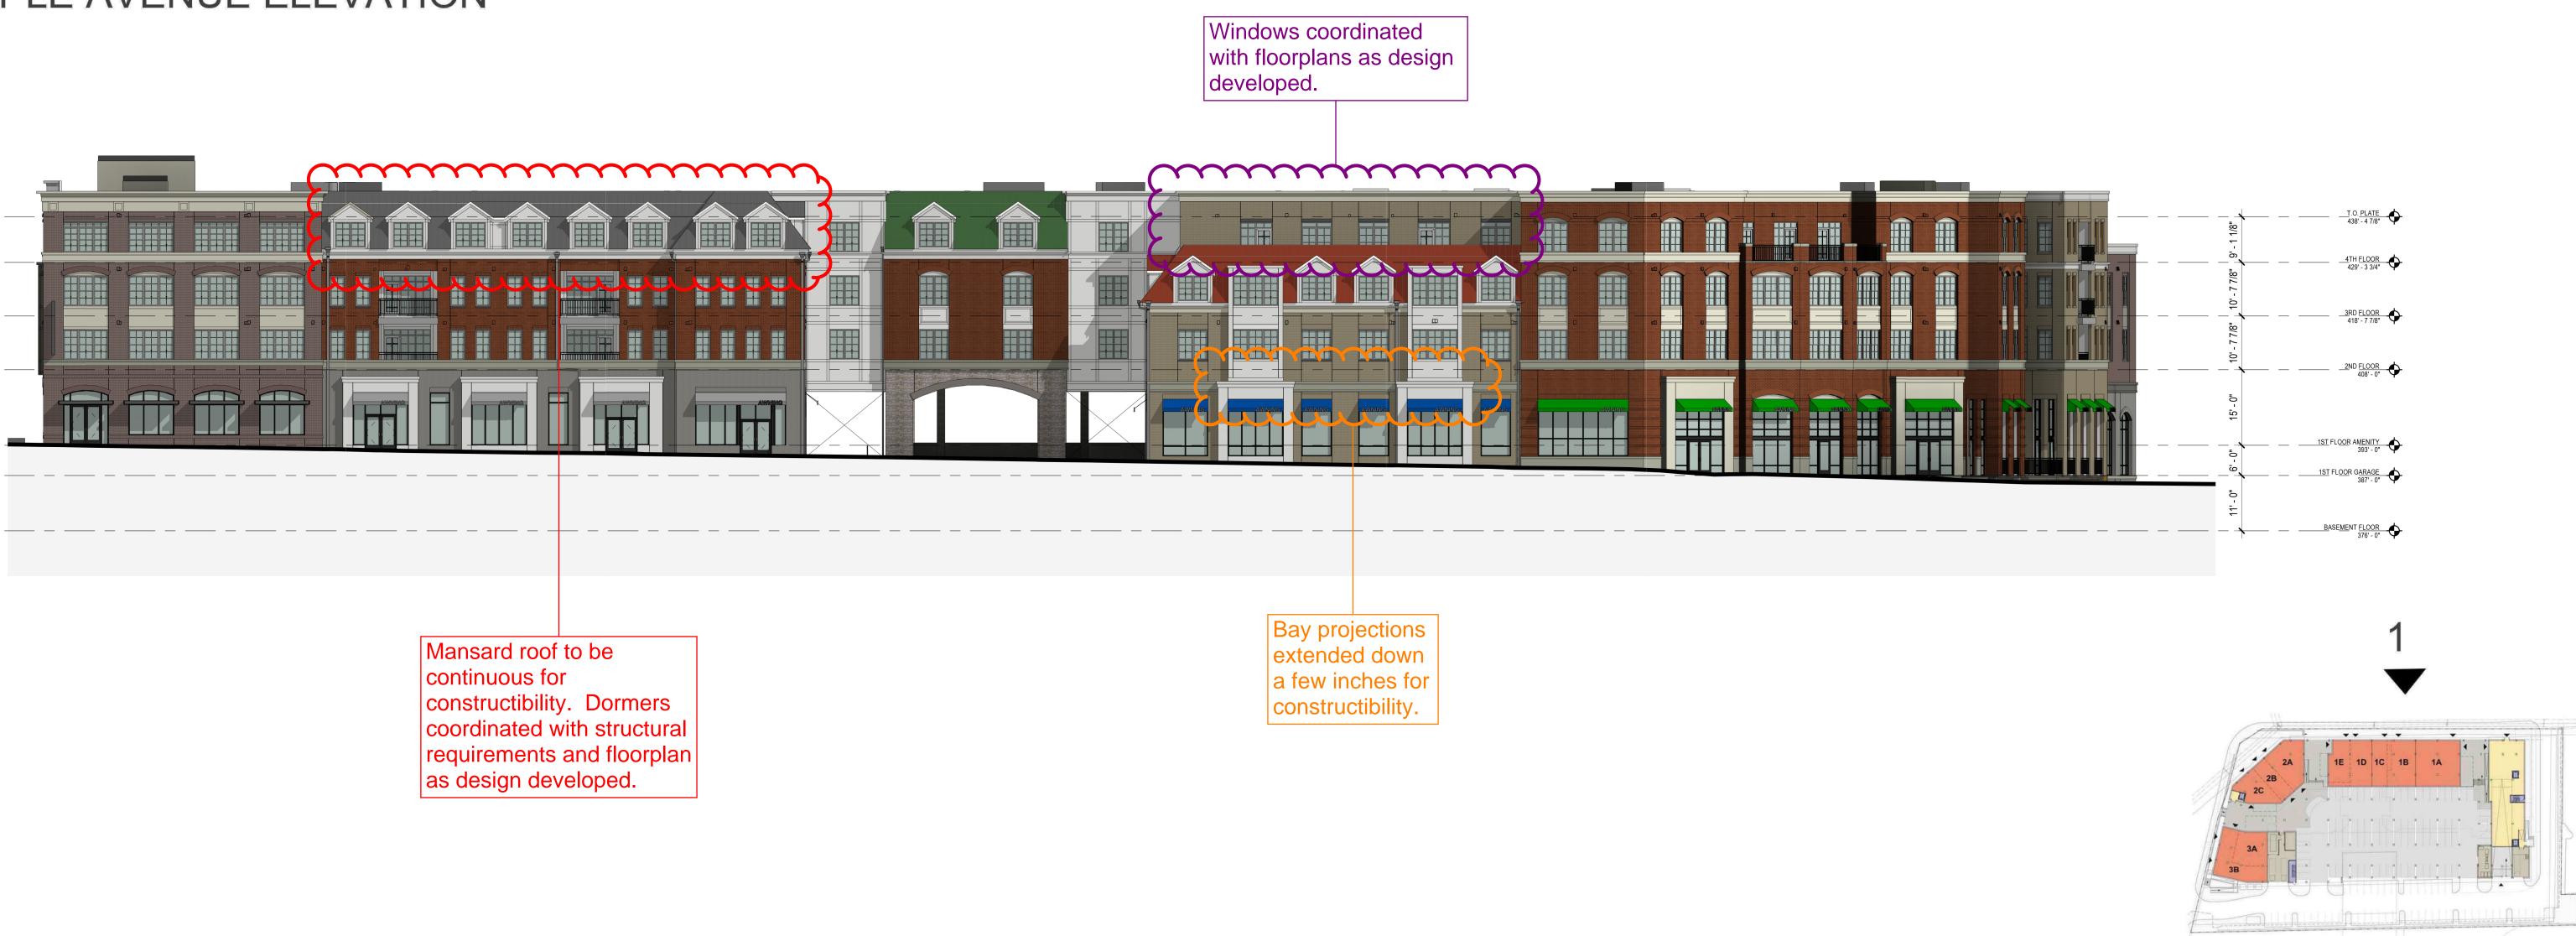

## **1 - MAPLE AVENUE ELEVATION**

Architecture + Planning 703.992.6116 ktgy.com

444 MAPLE :

CONSTRUCTION DOCUMENTS FEBRUARY 22, 2021

0 8 16

Architecture + Planning 703.992.6116 ktgy.com

444 MAPLE

## **3 - NUTLEY STREET ELEVATION**

Architecture + Planning 703.992.6116 ktgy.com

444 MAPLE

CONSTRUCTION DOCUMENTS FEBRUARY 22, 2021

0 8 16

- <u>T.O. PLATE</u> 438' - 4 7/8" - 4<u>TH FLOOR</u> 429' - 3 3/4" - 3<u>RD</u> FLOOR 418' - 7 7/8" 2<u>ND</u> FLOOR 408' - 0"

<u>1ST FLOOR AMENITY</u> 393' - 0" <u>1ST FL</u>OO<u>R G</u>AR<u>AGE</u> 387' - 0"

\_\_\_\_\_ BASEME<u>NT</u> FLOOR 376' - 0"