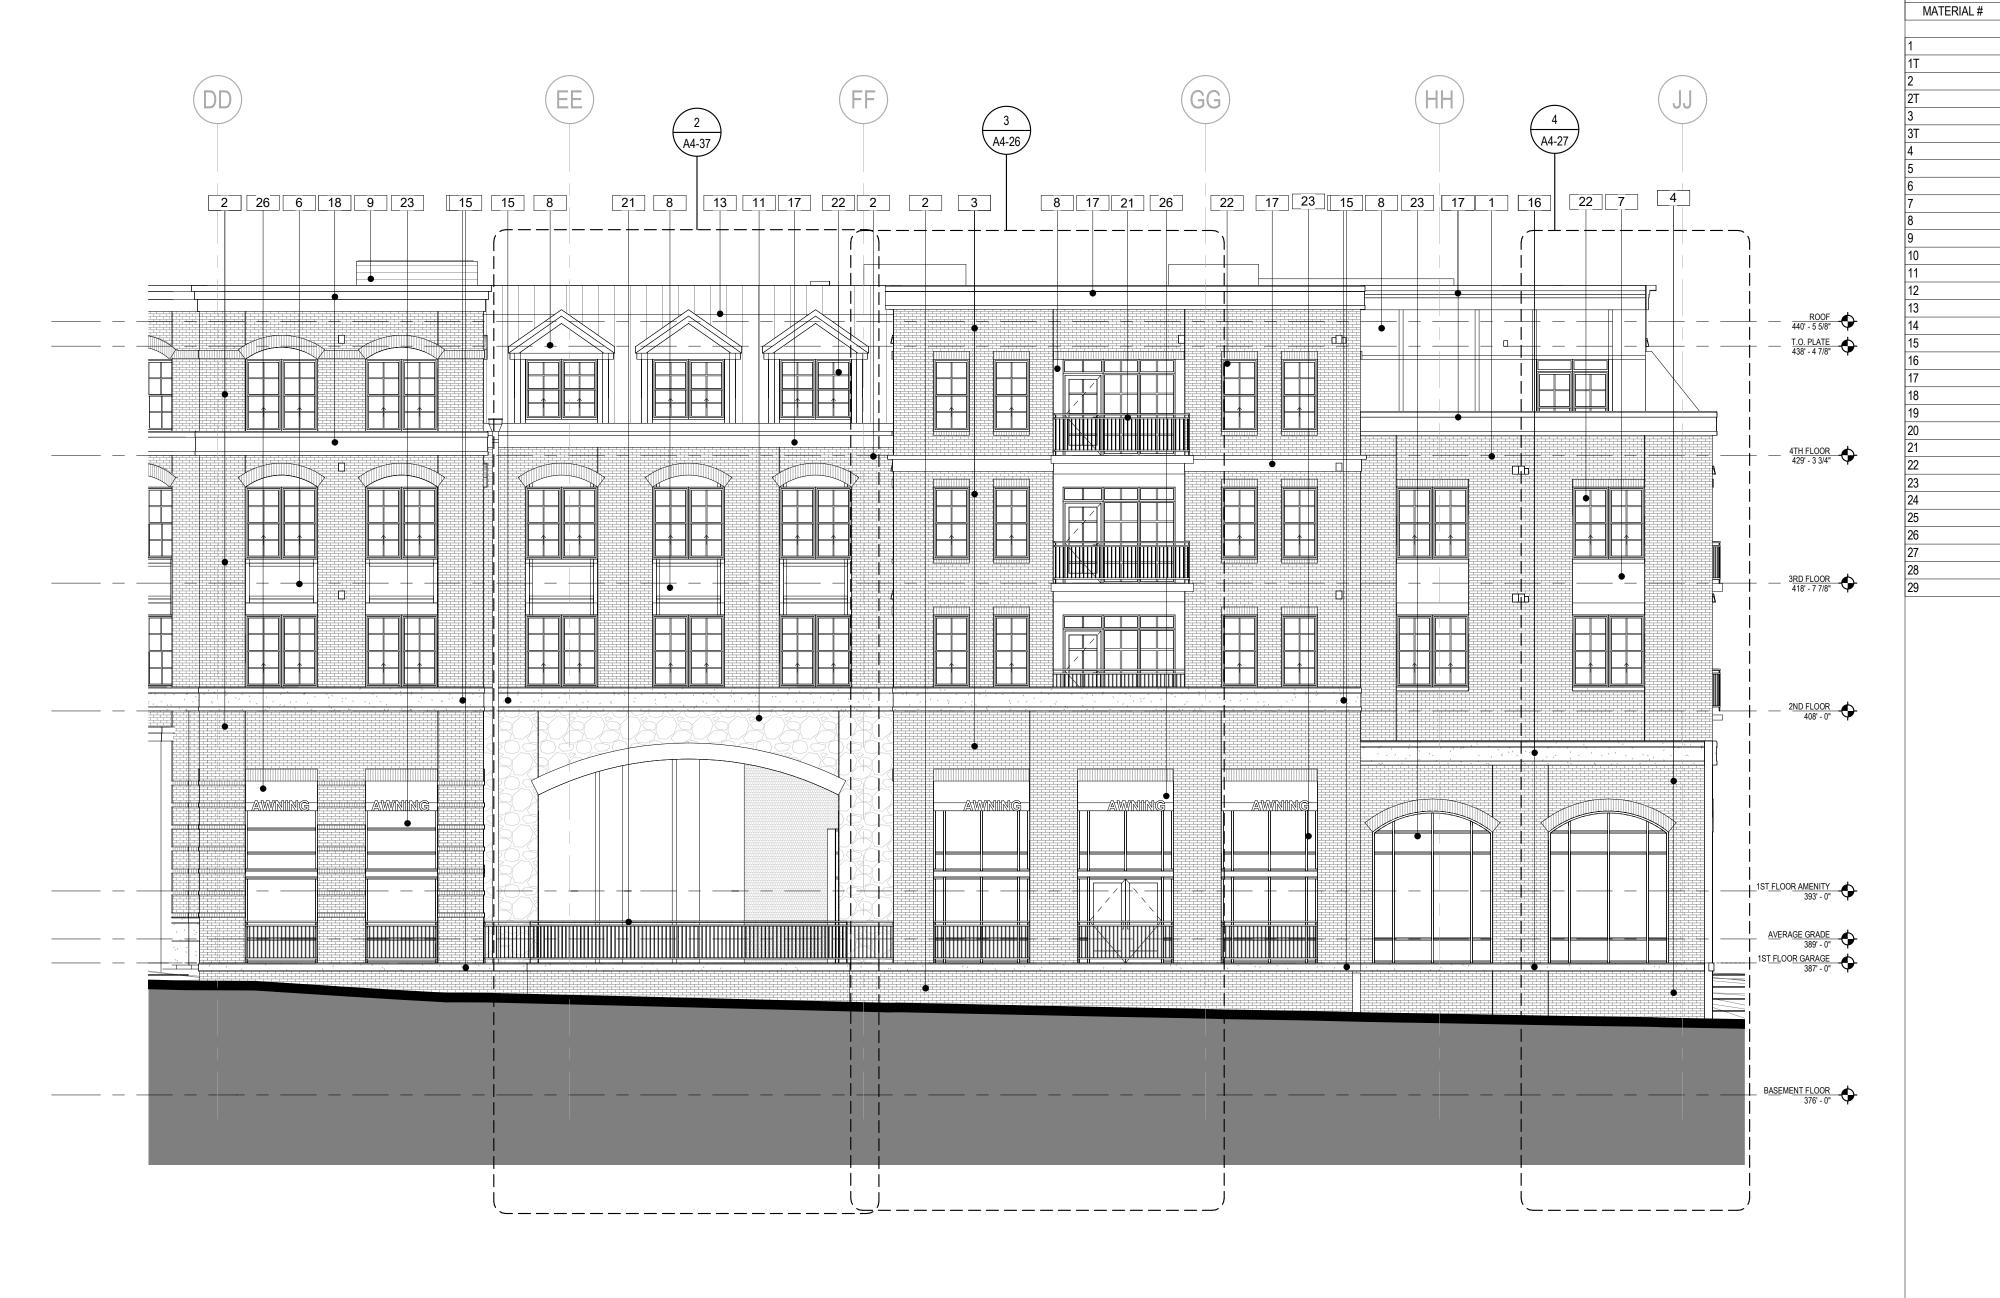

ENLARGED PARTIAL WEST ELEVATION

KEY PLAN

MATERIAL SCHEDULE

BRICK 1 - TAYLOR - #318 BURGUNDY WIRECUT

BRICK 2 - TAYLOR - #317 MODULAR RED WIRECUT

FIBER CEMENT PANEL 1 - HARDIE - TIMBER BARK FIBER CEMENT PANEL 2 - HARDIE - NAVAJO BEIGE