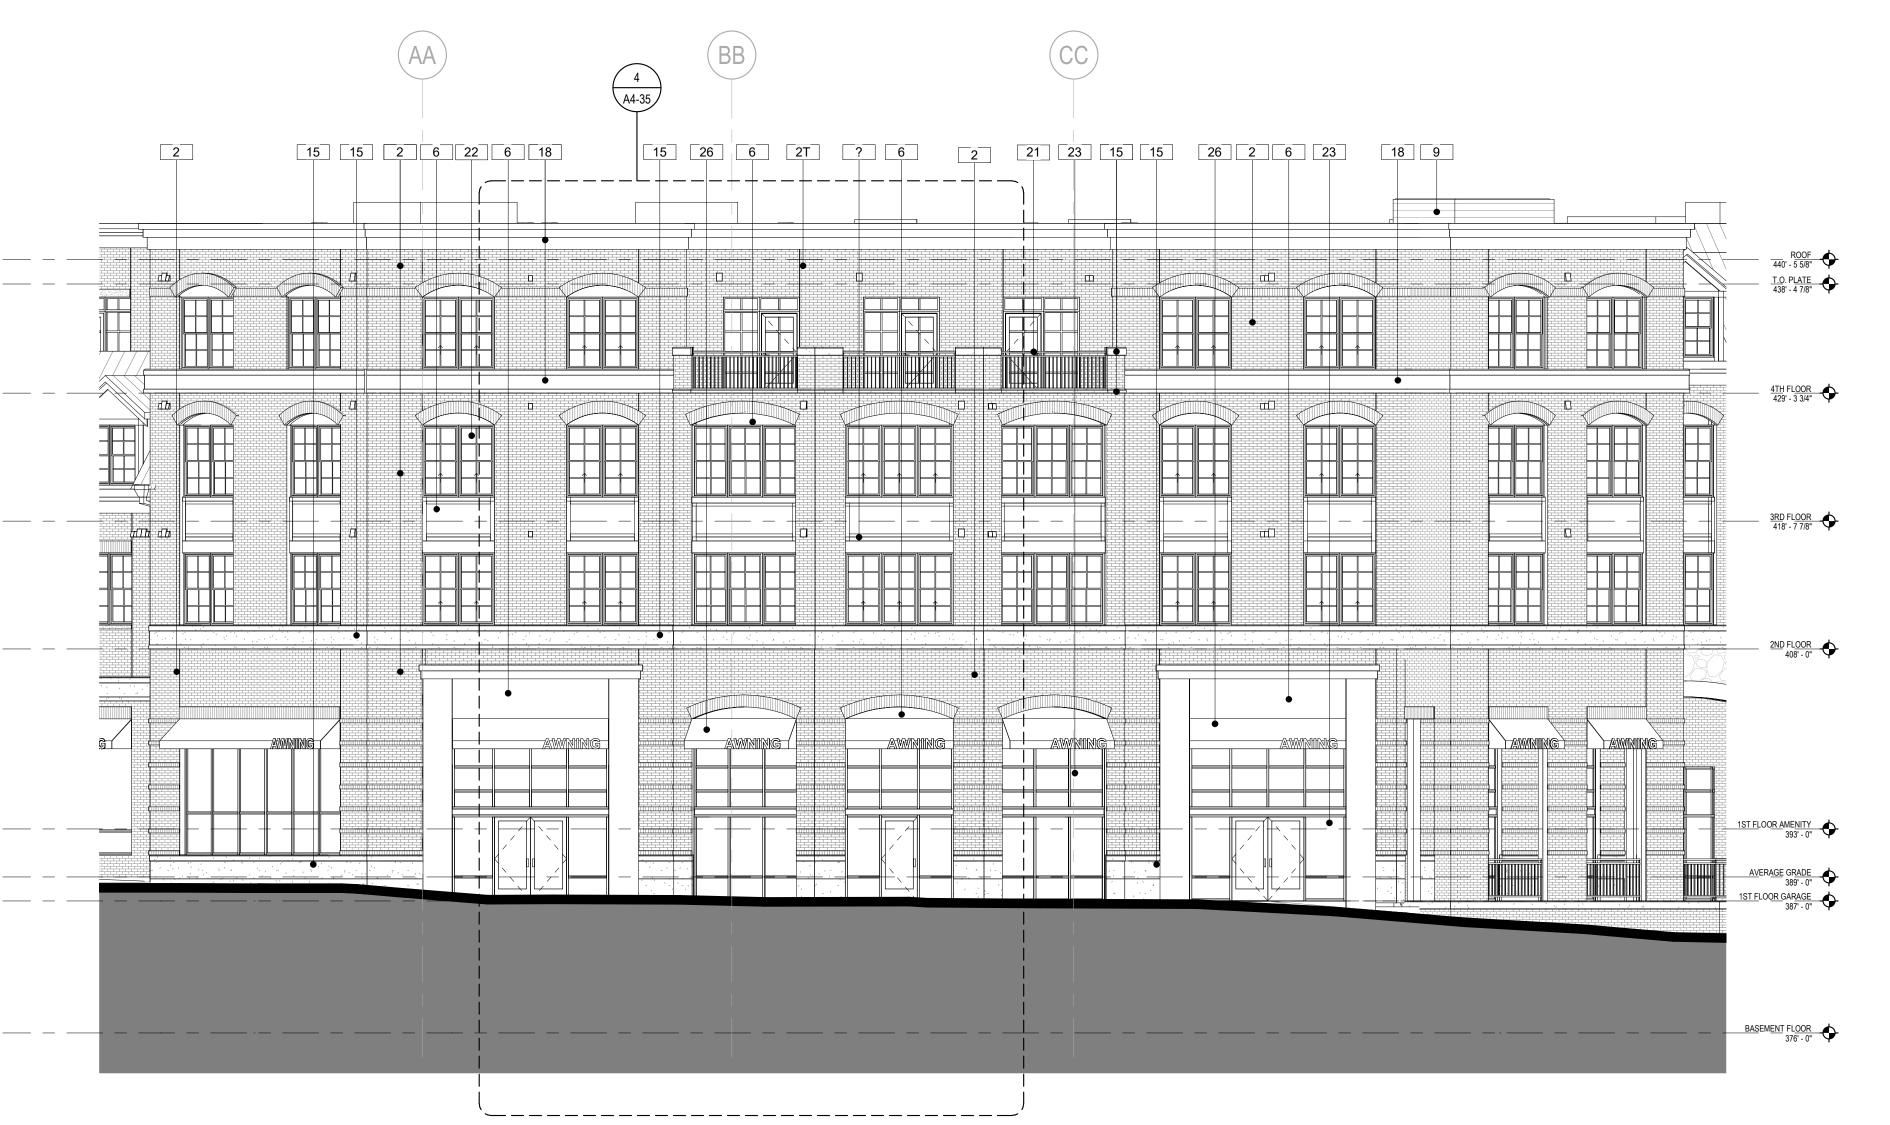

ENLARGED PARTIAL WEST ELEVATION

KEY PLAN

MATERIAL SCHEDULE

BRICK 1 - TAYLOR - #318 BURGUNDY WIRECUT

BRICK 2 - TAYLOR - #317 MODULAR RED WIRECUT

FIBER CEMENT PANEL 1 - HARDIE - TIMBER BARK FIBER CEMENT PANEL 2 - HARDIE - NAVAJO BEIGE