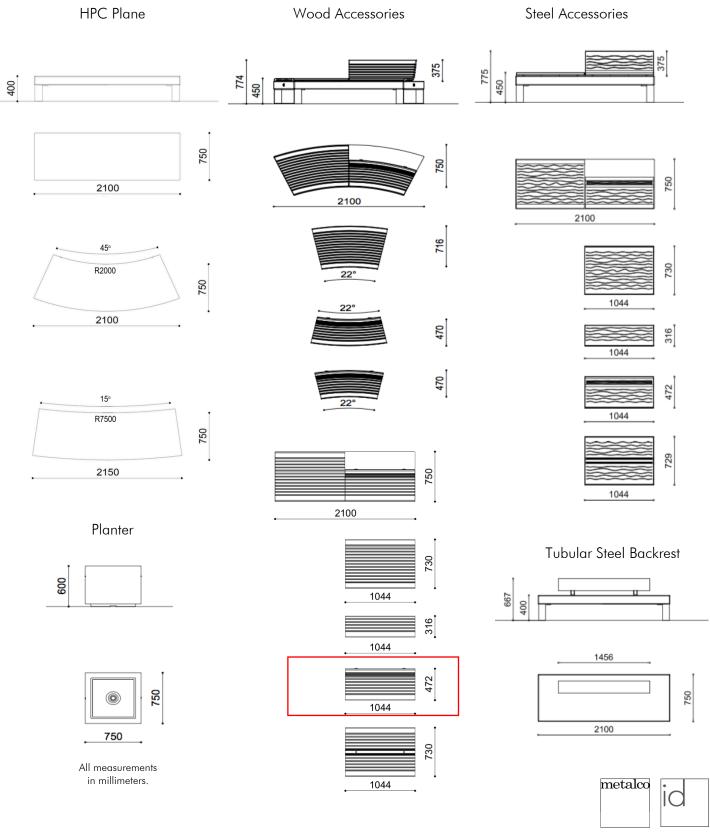

### DIAMANTE

MICHELE SLAVIERO

The Diamante, designed by Michele Slaviero, is a modular collection of benches, accessories and a planter. The Diamante is a component piece made of High Performance Concrete in a straight or curved section, with "empty" or "fully enclosed" supports and featuring seating accessories in wood, powder coated steel or tubular backrest in your choice of powder coated steel or electropolished stainless steel.

## DIAMANTE