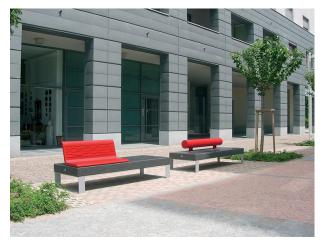

### DIAMANTE

MICHELE SLAVIERO

The Diamante, designed by Michele Slaviero, is a modular collection of benches, accessories and a planter. The Diamante is a component piece made of High Performance Concrete in a straight or curved section, with "empty" or "fully enclosed" supports and featuring seating accessories in wood, powder coated steel or tubular backrest in your choice of powder coated steel or electropolished stainless steel.