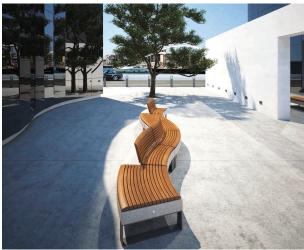

### DIAMANTE

MICHELE SLAVIERO

The Diamante, designed by Michele Slaviero, is a modular collection of benches, accessories and a planter. The Diamante is a component piece made of High Performance Concrete in a straight or curved section, with "empty" or "fully enclosed" supports and featuring seating accessories in wood, powder coated steel or tubular backrest in your choice of powder coated steel or electropolished stainless steel.