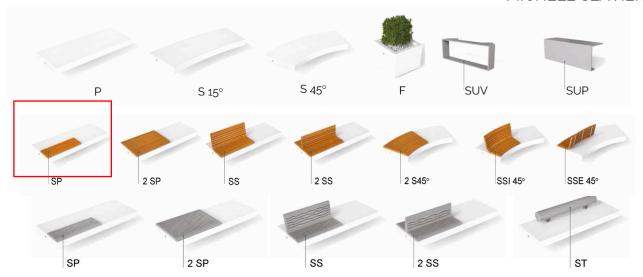

### DIAMANTE

MICHELE SLAVIERO

The Diamante, designed by Michele Slaviero, is a modular collection of benches, accessories and a planter. The Diamante is a component piece made of High Performance Concrete in a straight or curved section, with "empty" or "fully enclosed" supports and featuring seating accessories in wood, powder coated steel or tubular backrest in your choice of powder coated steel or electropolished stainless steel.

#### **MATERIALS & FINISHES**

- -High Performance Concrete (HPC)
  - -Granite
  - -White Marble
  - -All sides VELLUTO (standard)
  - -Polished top with VELLUTO sides (upon request)
  - -All polished (upon request)
- -Hardwood seat accessories
- -Powder Coated Steel seat accessories and supports
- -Electropolished Stainless Steel (SUV supports and tubular backrest only)